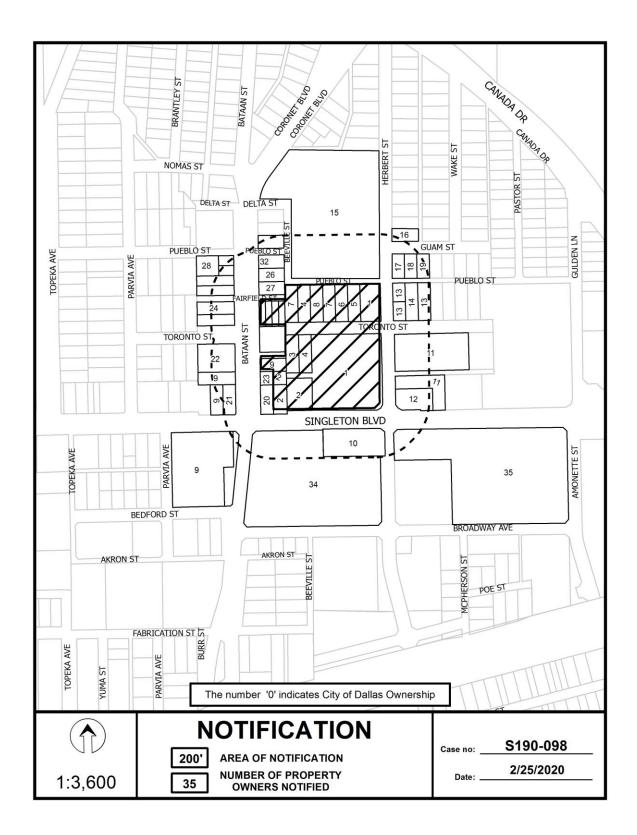

 (6) S190-099

 (CC District 8)
 An application to create one 0.8637-acre lot and one 1.4405-acre lot from a 2.304-acre tract of land in City Block 8821 on property located on South Beltline Drive at Garden Grove Road west corner. <u>Applicant/Owner</u>: 1500 S Beltline LLC <u>Surveyor</u>: Geonav Surveying, Mapping, Scanning <u>Application Filed</u>: February 7, 2020 <u>Zoning</u>: CR <u>Staff Recommendation</u>: <u>Approval</u>, subject to compliance with the conditions listed in the docket.

Residential Replat:

- (7) S190-093

   (CC District 3)

   An application to replat a 2.27-acre tract of land containing all of Lots11C and 11D, and to abandon a 15-foot alley, in City Block 6961 into one 22,071 square foot lot and one 76,998 square foot lot on property located on Los Angeles Boulevard, south of Kiest Boulevard. <u>Applicant/Owner</u>: Fermin Olivera
   <u>Surveyor</u>: CBG Surveying Texas, LLC
   <u>Application Filed</u>: February 6, 2020
   <u>Zoning</u>: R-10(A)
   <u>Staff Recommendation</u>: <u>Approval</u>, subject to compliance with the conditions listed in the docket.
- (8) S190-098
  (CC District 6)
  An application to replat a 4.931-acre tract of land containing part of Lots 1 through 7 and all of Lots 8 through 14 in City Block B/7091, all of Lots 1 through 7 in City Block C/7091, part of Lots 1, 2, 21, 22, and all of Lots 23, 24, and 45, through 48 in City Block 7093 and to abandon portion of 50-foot Toronto Street to create one lot on property located on Singleton Boulevard at Herbert Street, northwest corner. Applicant/Owner: Workforce Multi-Family, LLC, West Dallas Investment, LP.
  Surveyor: Stantec Consulting Services, Inc.
  Application Filed: February 7, 2020
  Zoning: IR, CS, R-5(A)
  Staff Recommendation: Denial.