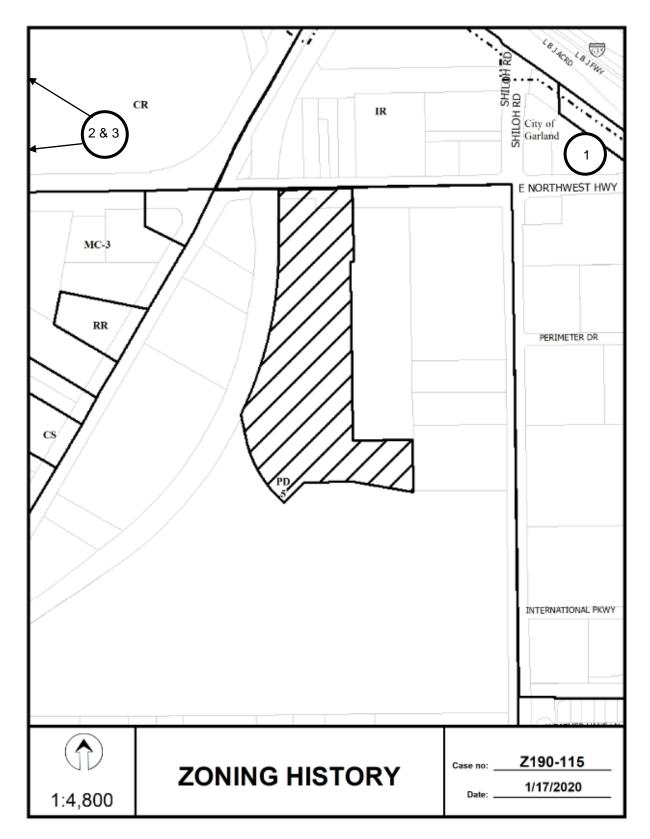

6. Z190-115(PD) Pamela Daniel (CC District 9)
An application 1) to create a new subarea within Planned Development District No. 5; 2) for a Specific Use Permit for an Industrial (outside) not potentially incompatible use limited to a concrete batch plant; and
3) for a Specific Use Permit for an Industrial (outside) potentially incompatible use limited to an asphalt batch plant on property zoned Planned Development District No. 5, on the south line of East Northwest Highway, east of Garland Road.

<u>Staff Recommendation</u>: <u>Approval</u> of a subarea; <u>approval</u> of an Specific Use Permit for an Industrial (outside) not potentially incompatible use limited to a concrete batch plant for a two-year period, subject to a site plan and conditions; and <u>approval</u> of an Specific Use Permit for an Industrial (outside) potentially incompatible use limited to an asphalt batch plant for a two-year period, subject to a site plan and conditions.

<u>Applicant</u>: Kansas City Souther % Adam J. Godderz <u>Representative</u>: Karl Crawley, Masterplan Consultants

- 7. Z190-159(PD)
   Pamela Daniel (CC District 6)
   An application for a Specific Use Permit for commercial motor vehicle parking on property zoned an IR Industrial Research District, on the southwest corner of Dairy Milk Lane and Zodiac Lane.
   <u>Staff Recommendation</u>: <u>Approval</u> for a five-year period, subject to a site plan, landscape plan, and conditions.
   <u>Applicant</u>: C.K.S. Packaging, Inc.
   Representative: Rob Baldwin, Baldwin Associates
- 8. Z190-117(PD)
   Pamela Daniel (CC District 6)
   An application for a new tract within Tract I of Planned Development District No. 278, on the south corner of Stemmons Freeway and Commonwealth Service Road.
   Staff Recommendation: Denial.
   Applicant: Pegasus Place LLC Representative: Rob Baldwin, Baldwin Associates
- 9. Z190-151(CT) Carlos Talison (CC District 2)
  An application for a Planned Development District for R-7.5(A) Single Family District uses on property zoned an NS(A) Neighborhood Service District within H/72 Historic District No. 72, the Peak's Suburban Addition Historic District, on the northeast line of North Prairie Avenue, between Worth Street and Tremont Street. <u>Staff Recommendation</u>: <u>Denial</u>. Applicant: Richard Sullivan