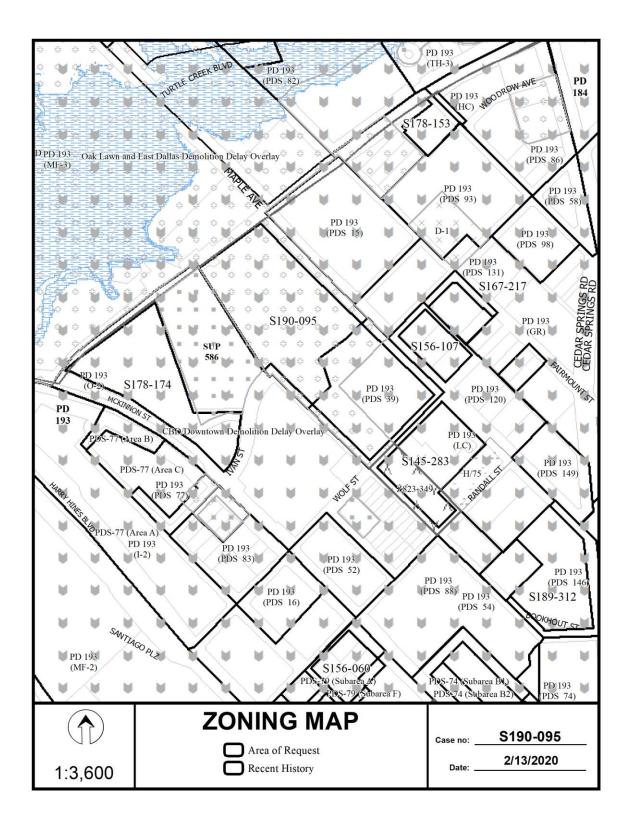

THURSDAY, MARCH 5, 2020

FILE NUMBER: S190-095

SENIOR PLANNER: Mohammad H. Bordbar

LOCATION: Maple Avenue at wolf Street, southwest corner.

DATE FILED: February 6, 2020

**ZONING:** PD 193 (PDS 39)

PD LINK: <u>http://dallascityattorney.com/51P/Articles%20Supp%2021/Article%20193%20Part%20I.pdf</u>

CITY COUNCIL DISTRICT: 14 SIZE OF REQUEST: 8.6928-acre MAPSCO: 45A APPLICANT/OWNER: L.& L. Realty Corporation, L.& L. Realty Corporation No. 2, 3001 Maple LP

**REQUEST:** An application to replat an 8.6928-acre tract of land containing part of City Blocks 1/945-1/2, 2/945-1/2, 945-1/2, C/940, and part of Lot 2 in City Block 1/998 to create one 3.3721-acre lot and one 5.3208-acre lot on property located on Maple Avenue at wolf Street, southwest corner.

## **SUBDIVISION HISTORY:**

- 1. S189-312 was a request southeast of the present request to replat a 2.563-acre tract of land containing all of Lot 1D in City Block 2/933 to create one lot and to abandon easements to facilitate new development on property located on Cedar Springs Road at Brookhout Street, south of Maple Avenue. The request was approved October4, 2018 but has not been recorded.
- 2. S178-174 was a request southwest of the present request to replat a 3.7239-acre tract of land containing all of Lot 1A in City Block 1/998 to create one 0.7741-acre lot and one 2.9498-acre lot on property located on McKinnon Street, between Union Pacific Railroad and Ivan Street. The request was approved May 3, 2018 but has not been recorded.
- 3. S178-153 was a request northeast of the present request to create a 0.741-acre lot from a tract of land located in City Block 1005 on property located on Routh Street at Woodrow Street, west corner. The request was approved April 19, 2019 and recorded April 4, 2019.
- 4. S167-217 was a request northeast of the present request to replat a 0.748-acre tract of land containing all of Lots 6A and 4 in City Block 9/944 to create one lot, and to remove the platted 9-foot building line on the south side of the property, remove the platted 10-foot building line on Carlisle Street, remove the platted 15-foot building line on Fairmount Street, and to remove the platted 10-foot building line east of the southwest line of Lot 4 on property located on Fairmount Street at Carlisle Street, south corner. The request was approved June 20, 2017 and has not been recorded.
- 5. S156-107 was a request east of the present request to replat a 0.9433-acre lot from a tract of land containing all of Lots 1A, 3A, 9, and part of Lot 7 in City Block 9/994 to create one lot on property located on Maple Avenue between Carlisle

Street and Wolf Street. The request was approved April 4, 2017 and has not been recorded.

- 6. S156-060 was a request south of the present request to replat a 1.062-acre tract of land containing all of Lots 6 through 11, and the remainder of Lot 12 in City Block 2/930 into one lot on property located on Randall Street between Harwood Street and McKinnon Street. The request was approved January 7, 2016 but has not been recorded.
- 7. S145-283 was a request southeast of the present request to replat a 2.391-acre tract of land containing all of Lots 3C and 3D in City Block 8/943 into two lots on property located on Bookhout Street, between Wolf Street, Maple Avenue, and Randall Street. The request was withdrawn October 6, 2015.