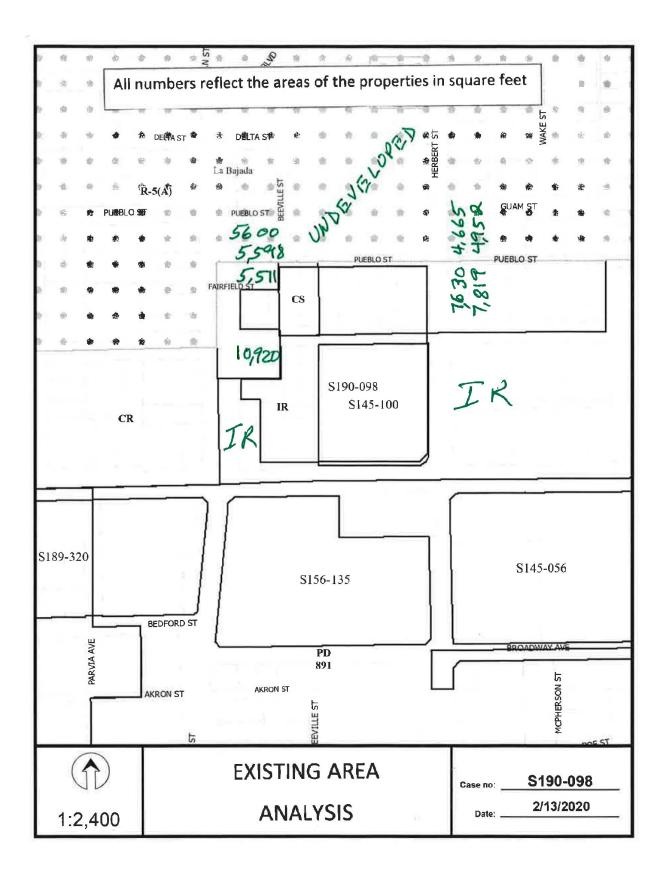

Residential Replat:

- (7) S190-093

   (CC District 3)

   An application to replat a 2.27-acre tract of land containing all of Lots11C and 11D, and to abandon a 15-foot alley, in City Block 6961 into one 22,071 square foot lot and one 76,998 square foot lot on property located on Los Angeles Boulevard, south of Kiest Boulevard. <u>Applicant/Owner</u>: Fermin Olivera
   <u>Surveyor</u>: CBG Surveying Texas, LLC
   <u>Application Filed</u>: February 6, 2020
   <u>Zoning</u>: R-10(A)
   <u>Staff Recommendation</u>: <u>Approval</u>, subject to compliance with the conditions listed in the docket.
- (8) S190-098
  (CC District 6)
  An application to replat a 4.931-acre tract of land containing part of Lots 1 through 7 and all of Lots 8 through 14 in City Block B/7091, all of Lots 1 through 7 in City Block C/7091, part of Lots 1, 2, 21, 22, and all of Lots 23, 24, and 45, through 48 in City Block 7093 and to abandon portion of 50-foot Toronto Street to create one lot on property located on Singleton Boulevard at Herbert Street, northwest corner. Applicant/Owner: Workforce Multi-Family, LLC, West Dallas Investment, LP.
  Surveyor: Stantec Consulting Services, Inc.
  Application Filed: February 7, 2020
  Zoning: IR, CS, R-5(A)
  Staff Recommendation: Denial.