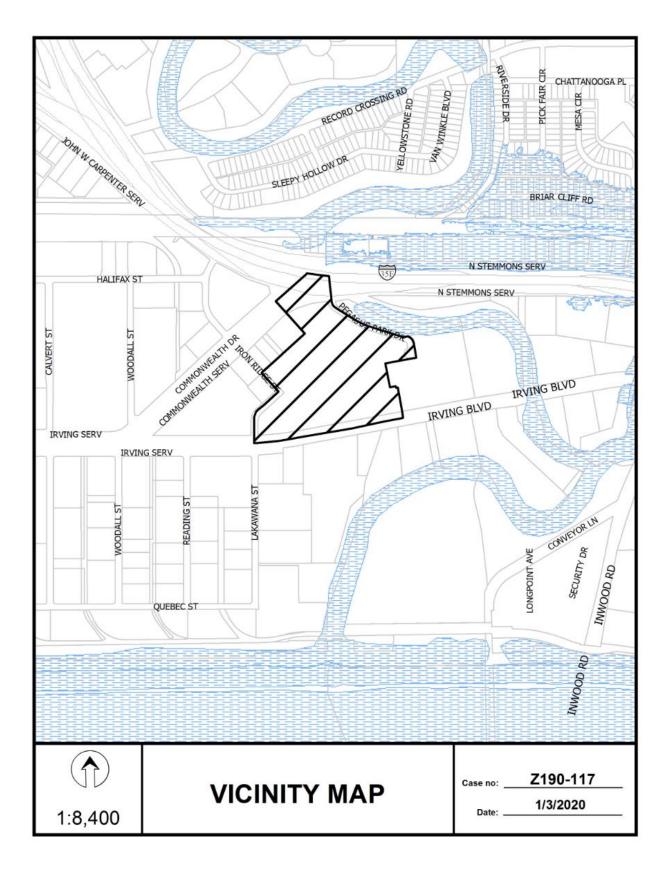

6. Z190-115(PD) Pamela Daniel (CC District 9)
An application 1) to create a new subarea within Planned Development District No. 5; 2) for a Specific Use Permit for an Industrial (outside) not potentially incompatible use limited to a concrete batch plant; and
3) for a Specific Use Permit for an Industrial (outside) potentially incompatible use limited to an asphalt batch plant on property zoned Planned Development District No. 5, on the south line of East Northwest Highway, east of Garland Road.

<u>Staff Recommendation</u>: <u>Approval</u> of a subarea; <u>approval</u> of an Specific Use Permit for an Industrial (outside) not potentially incompatible use limited to a concrete batch plant for a two-year period, subject to a site plan and conditions; and <u>approval</u> of an Specific Use Permit for an Industrial (outside) potentially incompatible use limited to an asphalt batch plant for a two-year period, subject to a site plan and conditions.

<u>Applicant</u>: Kansas City Souther % Adam J. Godderz <u>Representative</u>: Karl Crawley, Masterplan Consultants

- 7. Z190-159(PD)
   Pamela Daniel (CC District 6)
   An application for a Specific Use Permit for commercial motor vehicle parking on property zoned an IR Industrial Research District, on the southwest corner of Dairy Milk Lane and Zodiac Lane.
   <u>Staff Recommendation</u>: <u>Approval</u> for a five-year period, subject to a site plan, landscape plan, and conditions.
   <u>Applicant</u>: C.K.S. Packaging, Inc.
   Representative: Rob Baldwin, Baldwin Associates
- 8. Z190-117(PD)
   Pamela Daniel (CC District 6)
   An application for a new tract within Tract I of Planned Development District No. 278, on the south corner of Stemmons Freeway and Commonwealth Service Road.
   Staff Recommendation: Denial.
   Applicant: Pegasus Place LLC Representative: Rob Baldwin, Baldwin Associates
- 9. Z190-151(CT) Carlos Talison (CC District 2)
  An application for a Planned Development District for R-7.5(A) Single Family District uses on property zoned an NS(A) Neighborhood Service District within H/72 Historic District No. 72, the Peak's Suburban Addition Historic District, on the northeast line of North Prairie Avenue, between Worth Street and Tremont Street. <u>Staff Recommendation</u>: <u>Denial</u>. Applicant: Richard Sullivan