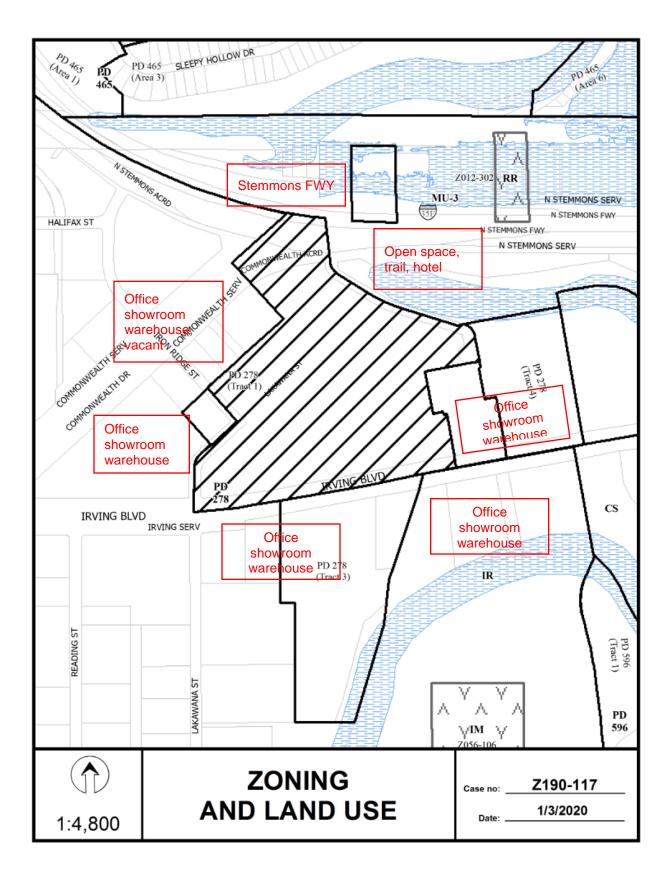

<u>Applicant</u>: Kansas City Souther % Adam J. Godderz <u>Representative</u>: Karl Crawley, Masterplan Consultants

- 7. Z190-159(PD)
   Pamela Daniel (CC District 6)
   An application for a Specific Use Permit for commercial motor vehicle parking on property zoned an IR Industrial Research District, on the southwest corner of Dairy Milk Lane and Zodiac Lane.
   <u>Staff Recommendation</u>: <u>Approval</u> for a five-year period, subject to a site plan, landscape plan, and conditions.
   <u>Applicant</u>: C.K.S. Packaging, Inc.
   Representative: Rob Baldwin, Baldwin Associates
- 8. Z190-117(PD)
   Pamela Daniel (CC District 6)
   An application for a new tract within Tract I of Planned Development District No. 278, on the south corner of Stemmons Freeway and Commonwealth Service Road.
   Staff Recommendation: Denial.
   Applicant: Pegasus Place LLC Representative: Rob Baldwin, Baldwin Associates
- 9. Z190-151(CT) Carlos Talison (CC District 2)
  An application for a Planned Development District for R-7.5(A) Single Family District uses on property zoned an NS(A) Neighborhood Service District within H/72 Historic District No. 72, the Peak's Suburban Addition Historic District, on the northeast line of North Prairie Avenue, between Worth Street and Tremont Street. <u>Staff Recommendation</u>: <u>Denial</u>. Applicant: Richard Sullivan