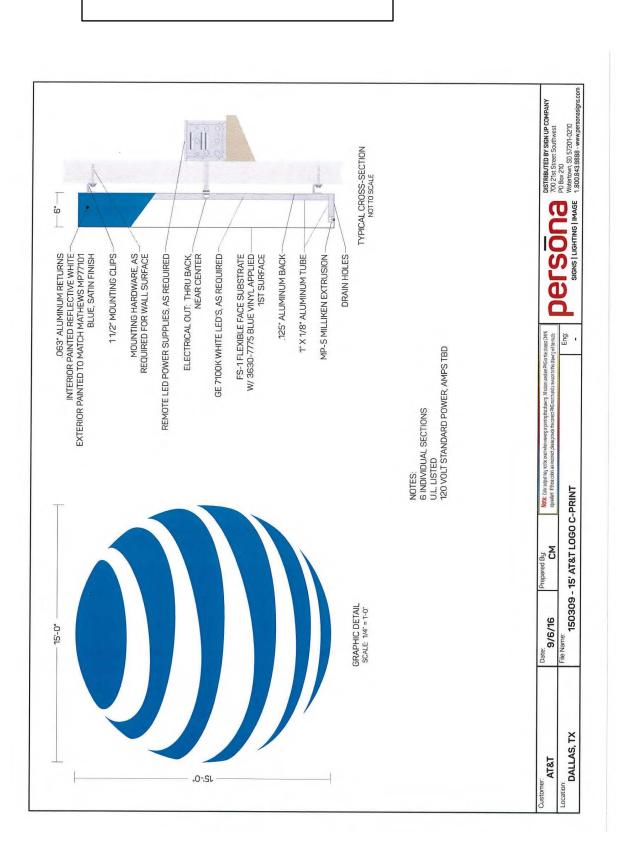

## **Downtown Retail A Subdistrict:**

| 2001210001<br>Oscar Aguilera<br>(CC District 14)                        | An application for a Certificate of Appropriateness by Taylor Tompkins<br>of Willow Creek Signs for a 225 sq. ft. mid-level flat attached sign at<br>211 S. Akard Street (west elevation).<br>Staff Recommendation: <b>Approval.</b> |  |  |  |  |  |
|-------------------------------------------------------------------------|--------------------------------------------------------------------------------------------------------------------------------------------------------------------------------------------------------------------------------------|--|--|--|--|--|
|                                                                         | Special Sign District Advisory Committee Recommendation:                                                                                                                                                                             |  |  |  |  |  |
|                                                                         | Approval.                                                                                                                                                                                                                            |  |  |  |  |  |
|                                                                         | Applicant: Taylor Tompkins – Willow Creek Signs                                                                                                                                                                                      |  |  |  |  |  |
|                                                                         | Owner: AT&T Services Inc.                                                                                                                                                                                                            |  |  |  |  |  |
|                                                                         |                                                                                                                                                                                                                                      |  |  |  |  |  |
| 2001210002 An application for a Certificate of Appropriateness by Tayle |                                                                                                                                                                                                                                      |  |  |  |  |  |
| Oscar Aguilera                                                          | of Willow Creek Signs for a 225-sq. ft. mid-level flat attached sign at                                                                                                                                                              |  |  |  |  |  |
| (CC District 14)                                                        | 301 S. Akard Street (west elevation).                                                                                                                                                                                                |  |  |  |  |  |
| · · ·                                                                   | Staff Recommendation: Approval.                                                                                                                                                                                                      |  |  |  |  |  |
|                                                                         | Special Sign District Advisory Committee Recommendation:                                                                                                                                                                             |  |  |  |  |  |
|                                                                         | Approval.                                                                                                                                                                                                                            |  |  |  |  |  |
|                                                                         | Applicant: Taylor Tompkins – Willow Creek Signs                                                                                                                                                                                      |  |  |  |  |  |
|                                                                         | Owner: AT&T Services Inc.                                                                                                                                                                                                            |  |  |  |  |  |