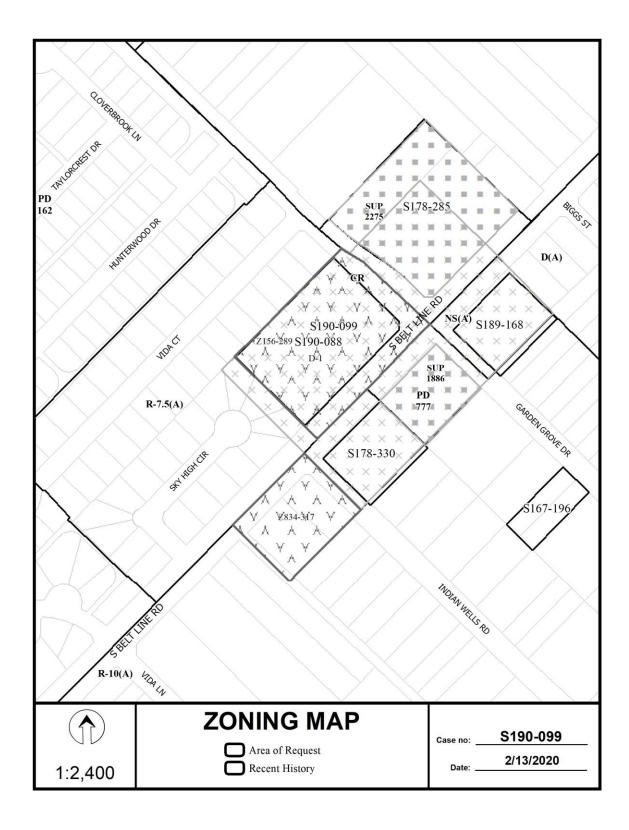

 (6) S190-099

 (CC District 8)
 An application to create one 0.8637-acre lot and one 1.4405-acre lot from a 2.304-acre tract of land in City Block 8821 on property located on South Beltline Drive at Garden Grove Road west corner. <u>Applicant/Owner</u>: 1500 S Beltline LLC <u>Surveyor</u>: Geonav Surveying, Mapping, Scanning <u>Application Filed</u>: February 7, 2020 <u>Zoning</u>: CR <u>Staff Recommendation</u>: <u>Approval</u>, subject to compliance with the conditions listed in the docket.