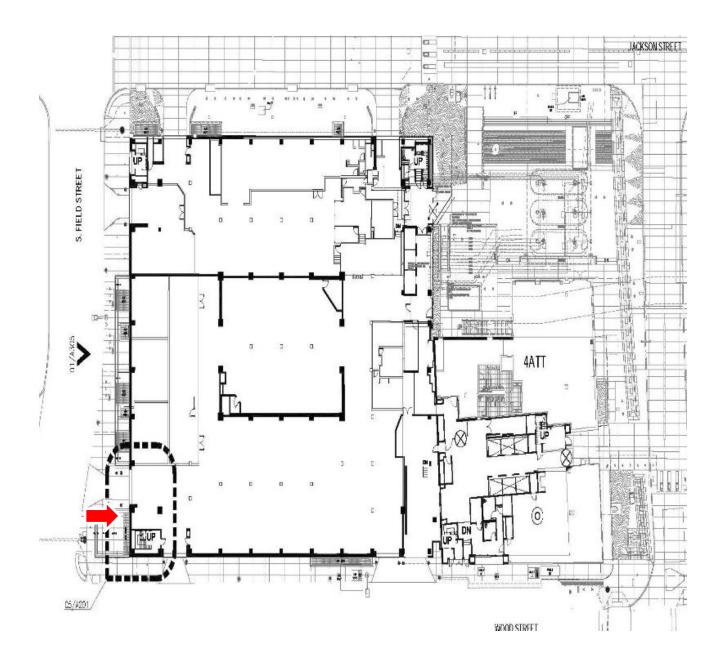

## **Downtown Retail A Subdistrict:**

| 2001210001<br>Oscar Aguilera<br>(CC District 14)                        | An application for a Certificate of Appropriateness by Taylor Tompkins<br>of Willow Creek Signs for a 225 sq. ft. mid-level flat attached sign at<br>211 S. Akard Street (west elevation).<br>Staff Recommendation: <b>Approval.</b> |  |  |  |  |  |
|-------------------------------------------------------------------------|--------------------------------------------------------------------------------------------------------------------------------------------------------------------------------------------------------------------------------------|--|--|--|--|--|
|                                                                         | Special Sign District Advisory Committee Recommendation:                                                                                                                                                                             |  |  |  |  |  |
|                                                                         | Approval.                                                                                                                                                                                                                            |  |  |  |  |  |
|                                                                         | Applicant: Taylor Tompkins – Willow Creek Signs                                                                                                                                                                                      |  |  |  |  |  |
|                                                                         | Owner: AT&T Services Inc.                                                                                                                                                                                                            |  |  |  |  |  |
|                                                                         |                                                                                                                                                                                                                                      |  |  |  |  |  |
| 2001210002 An application for a Certificate of Appropriateness by Tayle |                                                                                                                                                                                                                                      |  |  |  |  |  |
| Oscar Aguilera                                                          | of Willow Creek Signs for a 225-sq. ft. mid-level flat attached sign at                                                                                                                                                              |  |  |  |  |  |
| (CC District 14)                                                        | 301 S. Akard Street (west elevation).                                                                                                                                                                                                |  |  |  |  |  |
| · · ·                                                                   | Staff Recommendation: Approval.                                                                                                                                                                                                      |  |  |  |  |  |
|                                                                         | Special Sign District Advisory Committee Recommendation:                                                                                                                                                                             |  |  |  |  |  |
|                                                                         | Approval.                                                                                                                                                                                                                            |  |  |  |  |  |
|                                                                         | Applicant: Taylor Tompkins – Willow Creek Signs                                                                                                                                                                                      |  |  |  |  |  |
|                                                                         | Owner: AT&T Services Inc.                                                                                                                                                                                                            |  |  |  |  |  |