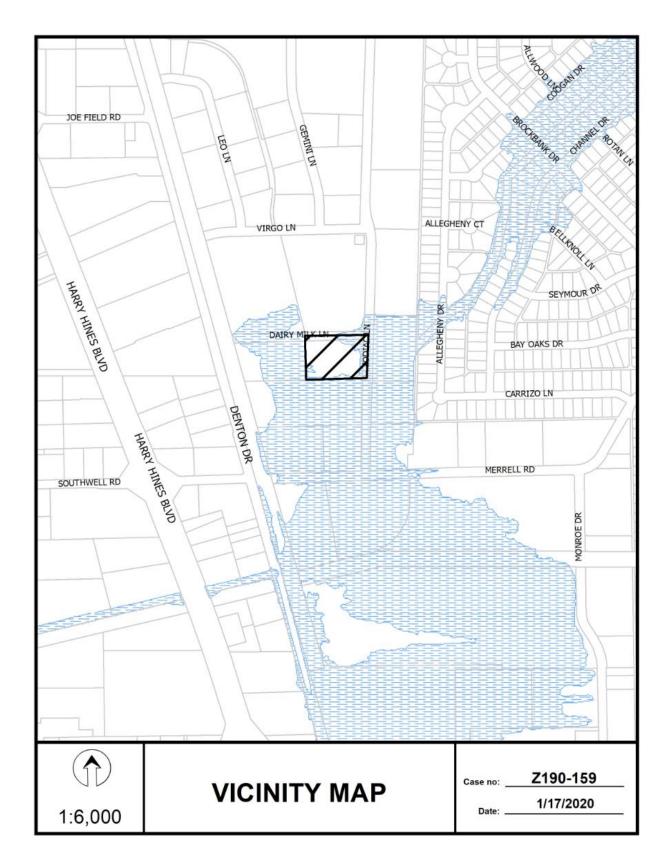

<u>Applicant</u>: Kansas City Souther % Adam J. Godderz <u>Representative</u>: Karl Crawley, Masterplan Consultants

- 7. Z190-159(PD)
   Pamela Daniel (CC District 6)
   An application for a Specific Use Permit for commercial motor vehicle parking on property zoned an IR Industrial Research District, on the southwest corner of Dairy Milk Lane and Zodiac Lane.
   <u>Staff Recommendation</u>: <u>Approval</u> for a five-year period, subject to a site plan, landscape plan, and conditions.
   <u>Applicant</u>: C.K.S. Packaging, Inc.
   Representative: Rob Baldwin, Baldwin Associates
- 8. Z190-117(PD)
   Pamela Daniel (CC District 6)
   An application for a new tract within Tract I of Planned Development District No. 278, on the south corner of Stemmons Freeway and Commonwealth Service Road.
   Staff Recommendation: Denial.
   Applicant: Pegasus Place LLC Representative: Rob Baldwin, Baldwin Associates
- 9. Z190-151(CT) Carlos Talison (CC District 2)
  An application for a Planned Development District for R-7.5(A) Single Family District uses on property zoned an NS(A) Neighborhood Service District within H/72 Historic District No. 72, the Peak's Suburban Addition Historic District, on the northeast line of North Prairie Avenue, between Worth Street and Tremont Street. <u>Staff Recommendation</u>: <u>Denial</u>. Applicant: Richard Sullivan