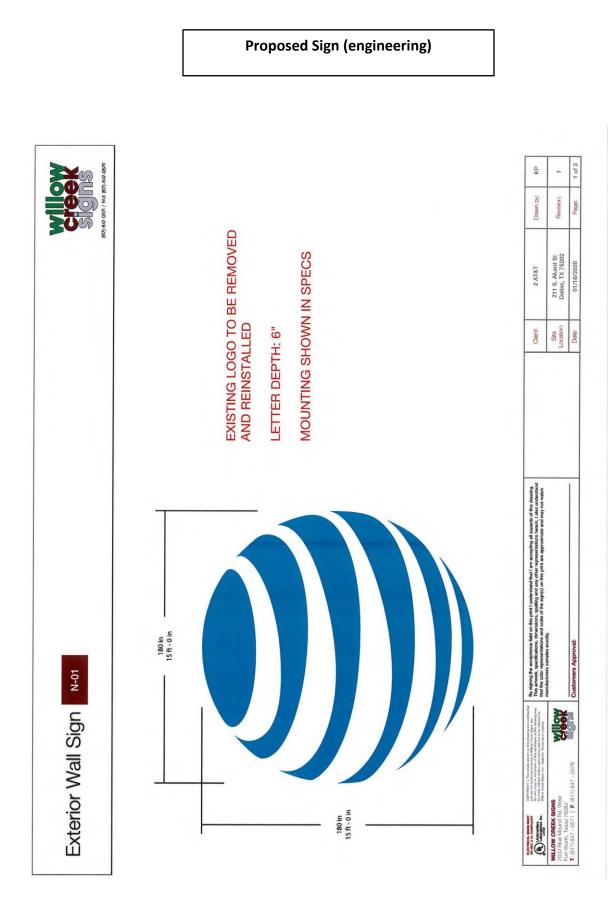

## **Downtown Retail A Subdistrict:**

| 2001210001<br>Oscar Aguilera<br>(CC District 14)                        | An application for a Certificate of Appropriateness by Taylor Tompkins<br>of Willow Creek Signs for a 225 sq. ft. mid-level flat attached sign at<br>211 S. Akard Street (west elevation).<br>Staff Recommendation: <b>Approval.</b> |  |  |  |  |  |
|-------------------------------------------------------------------------|--------------------------------------------------------------------------------------------------------------------------------------------------------------------------------------------------------------------------------------|--|--|--|--|--|
|                                                                         | Special Sign District Advisory Committee Recommendation:                                                                                                                                                                             |  |  |  |  |  |
|                                                                         | Approval.                                                                                                                                                                                                                            |  |  |  |  |  |
|                                                                         | Applicant: Taylor Tompkins – Willow Creek Signs                                                                                                                                                                                      |  |  |  |  |  |
|                                                                         | Owner: AT&T Services Inc.                                                                                                                                                                                                            |  |  |  |  |  |
|                                                                         |                                                                                                                                                                                                                                      |  |  |  |  |  |
| 2001210002 An application for a Certificate of Appropriateness by Tayle |                                                                                                                                                                                                                                      |  |  |  |  |  |
| Oscar Aguilera                                                          | of Willow Creek Signs for a 225-sq. ft. mid-level flat attached sign at                                                                                                                                                              |  |  |  |  |  |
| (CC District 14)                                                        | 301 S. Akard Street (west elevation).                                                                                                                                                                                                |  |  |  |  |  |
| · · ·                                                                   | Staff Recommendation: Approval.                                                                                                                                                                                                      |  |  |  |  |  |
|                                                                         | Special Sign District Advisory Committee Recommendation:                                                                                                                                                                             |  |  |  |  |  |
|                                                                         | Approval.                                                                                                                                                                                                                            |  |  |  |  |  |
|                                                                         | Applicant: Taylor Tompkins – Willow Creek Signs                                                                                                                                                                                      |  |  |  |  |  |
|                                                                         | Owner: AT&T Services Inc.                                                                                                                                                                                                            |  |  |  |  |  |