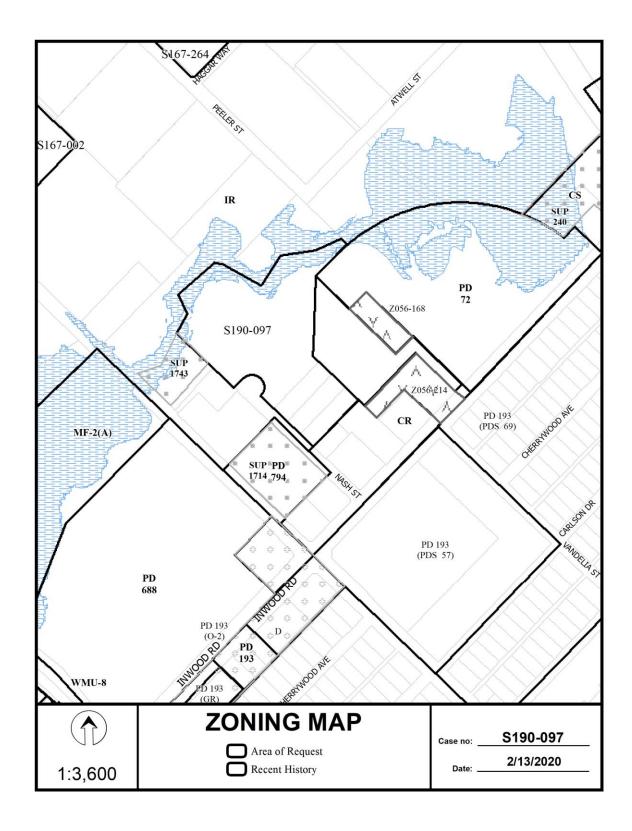

on is required for assessment. Site plan must be submitted showing proposed development, building finished floor elevation, development, existing mains including downstream manhole, and proposed water and wastewater service locations. Submit water/wastewater engineering plans to 320 E. Jefferson Blvd., Room 200, Attention: Water and Wastewater Engineering.
- 29. Existing and proposed Water and Wastewater Easements must be shown and/or increased to conform to current design standards. **Notice:** Minimum DWU easement size is 20' for one utility and 25' for both water and sewer. Larger diameter or deeper mains may require additional width.
- 30. On the final plat, identify the property as Lot 2D in City Block 1/4798. Ordinance 1A, Page 131 pages 131-148, Section 2 (passed August 13, 1872).







|                                                                                 |