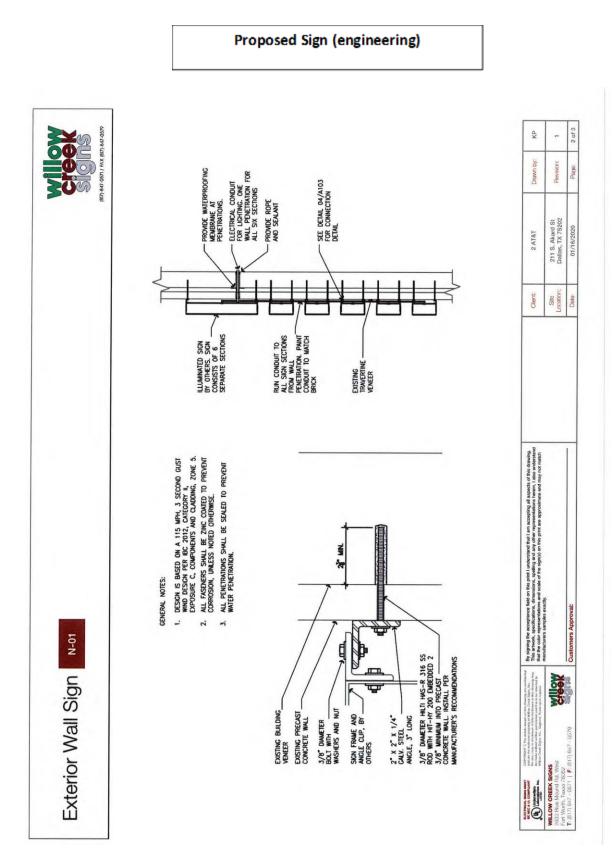

## **Downtown Retail A Subdistrict:**

| 2001210001<br>Oscar Aguilera<br>(CC District 14)                        | An application for a Certificate of Appropriateness by Taylor Tompkins<br>of Willow Creek Signs for a 225 sq. ft. mid-level flat attached sign at<br>211 S. Akard Street (west elevation).<br>Staff Recommendation: <b>Approval.</b> |  |  |  |  |  |
|-------------------------------------------------------------------------|--------------------------------------------------------------------------------------------------------------------------------------------------------------------------------------------------------------------------------------|--|--|--|--|--|
|                                                                         | Special Sign District Advisory Committee Recommendation:                                                                                                                                                                             |  |  |  |  |  |
|                                                                         | Approval.                                                                                                                                                                                                                            |  |  |  |  |  |
|                                                                         | Applicant: Taylor Tompkins – Willow Creek Signs                                                                                                                                                                                      |  |  |  |  |  |
|                                                                         | Owner: AT&T Services Inc.                                                                                                                                                                                                            |  |  |  |  |  |
|                                                                         |                                                                                                                                                                                                                                      |  |  |  |  |  |
| 2001210002 An application for a Certificate of Appropriateness by Tayle |                                                                                                                                                                                                                                      |  |  |  |  |  |
| Oscar Aguilera                                                          | of Willow Creek Signs for a 225-sq. ft. mid-level flat attached sign at                                                                                                                                                              |  |  |  |  |  |
| (CC District 14)                                                        | 301 S. Akard Street (west elevation).                                                                                                                                                                                                |  |  |  |  |  |
| · · ·                                                                   | Staff Recommendation: Approval.                                                                                                                                                                                                      |  |  |  |  |  |
|                                                                         | Special Sign District Advisory Committee Recommendation:                                                                                                                                                                             |  |  |  |  |  |
|                                                                         | Approval.                                                                                                                                                                                                                            |  |  |  |  |  |
|                                                                         | Applicant: Taylor Tompkins – Willow Creek Signs                                                                                                                                                                                      |  |  |  |  |  |
|                                                                         | Owner: AT&T Services Inc.                                                                                                                                                                                                            |  |  |  |  |  |