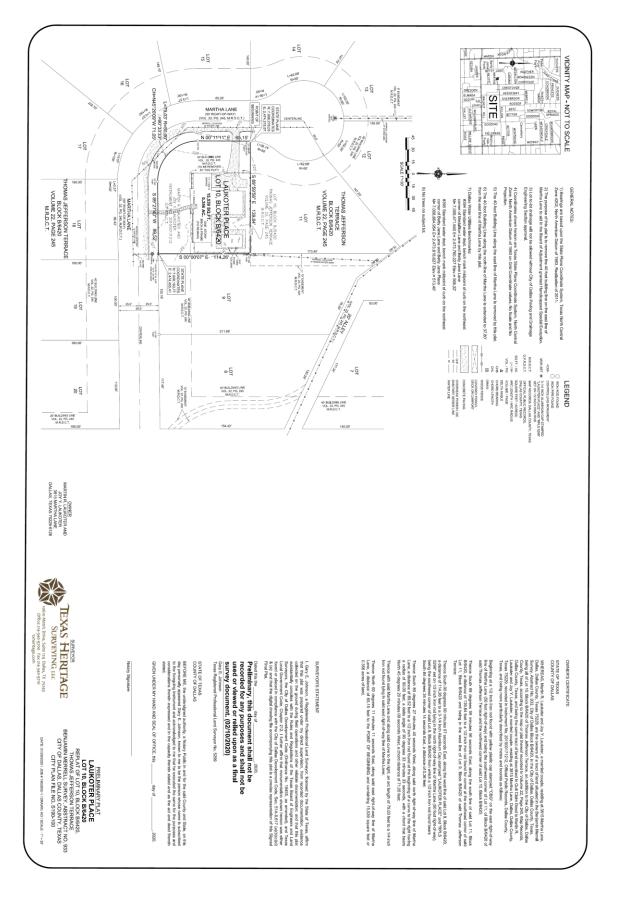

**Building Line Reduction/Removal:** 

- (9) S190-100

   (CC District 13)
   An application to replat a 0.356-acre tract of land containing all of Lot 10 in City Block B/6420 and to remove an existing 40-foot platted Building Line along the east line of the north portion of Martha Lane and to reduce the 40-foot Building Line along the north line of Martha Lane to 37.80-foot, and to extend the Building Line to a point 35-feet from the east line of Martha Lane on property located at 3815 Martha Lane at its intersection with Martha Lane, northeast corner.
   <u>Applicant/Owner</u>: Martin R. and Joy Y. Laukoter
   <u>Surveyor</u>: Texas Heritage Surveying, LLC
   <u>Application Filed</u>: February 7, 2020
   <u>Zoning</u>: R-16(A)
   <u>Staff Recommendation</u>: <u>Approval</u>, subject to compliance with the conditions listed in the docket.
- (10) S190-101