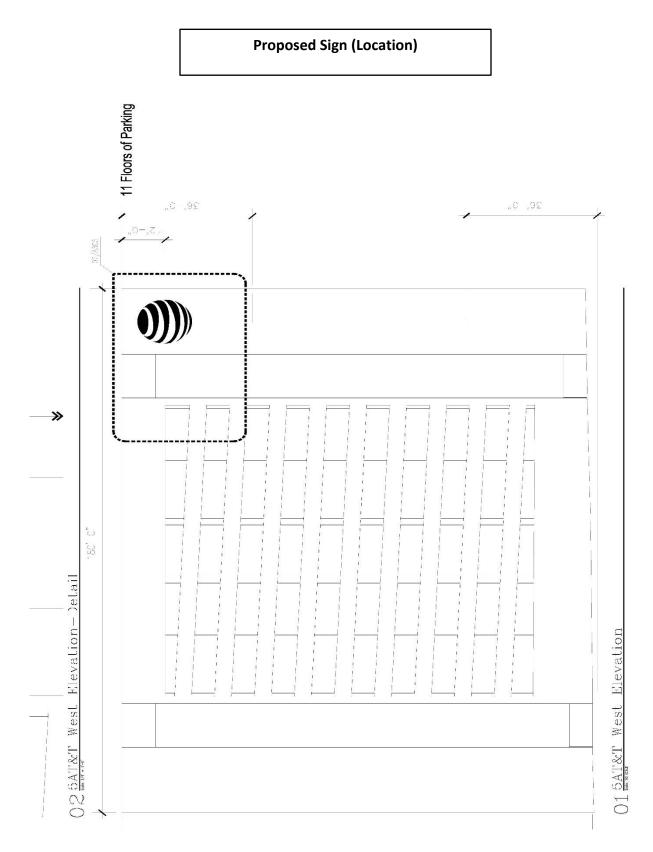

## **Downtown Retail A Subdistrict:**

| 2001210001<br>Oscar Aguilera<br>(CC District 14)                        | An application for a Certificate of Appropriateness by Taylor Tompkins<br>of Willow Creek Signs for a 225 sq. ft. mid-level flat attached sign at<br>211 S. Akard Street (west elevation).<br>Staff Recommendation: <b>Approval.</b> |  |  |  |  |  |
|-------------------------------------------------------------------------|--------------------------------------------------------------------------------------------------------------------------------------------------------------------------------------------------------------------------------------|--|--|--|--|--|
|                                                                         | Special Sign District Advisory Committee Recommendation:                                                                                                                                                                             |  |  |  |  |  |
|                                                                         | Approval.                                                                                                                                                                                                                            |  |  |  |  |  |
|                                                                         | Applicant: Taylor Tompkins – Willow Creek Signs                                                                                                                                                                                      |  |  |  |  |  |
|                                                                         | Owner: AT&T Services Inc.                                                                                                                                                                                                            |  |  |  |  |  |
|                                                                         |                                                                                                                                                                                                                                      |  |  |  |  |  |
| 2001210002 An application for a Certificate of Appropriateness by Tayle |                                                                                                                                                                                                                                      |  |  |  |  |  |
| Oscar Aguilera                                                          | of Willow Creek Signs for a 225-sq. ft. mid-level flat attached sign at                                                                                                                                                              |  |  |  |  |  |
| (CC District 14)                                                        | 301 S. Akard Street (west elevation).                                                                                                                                                                                                |  |  |  |  |  |
| · · ·                                                                   | Staff Recommendation: Approval.                                                                                                                                                                                                      |  |  |  |  |  |
|                                                                         | Special Sign District Advisory Committee Recommendation:                                                                                                                                                                             |  |  |  |  |  |
|                                                                         | Approval.                                                                                                                                                                                                                            |  |  |  |  |  |
|                                                                         | Applicant: Taylor Tompkins – Willow Creek Signs                                                                                                                                                                                      |  |  |  |  |  |
|                                                                         | Owner: AT&T Services Inc.                                                                                                                                                                                                            |  |  |  |  |  |