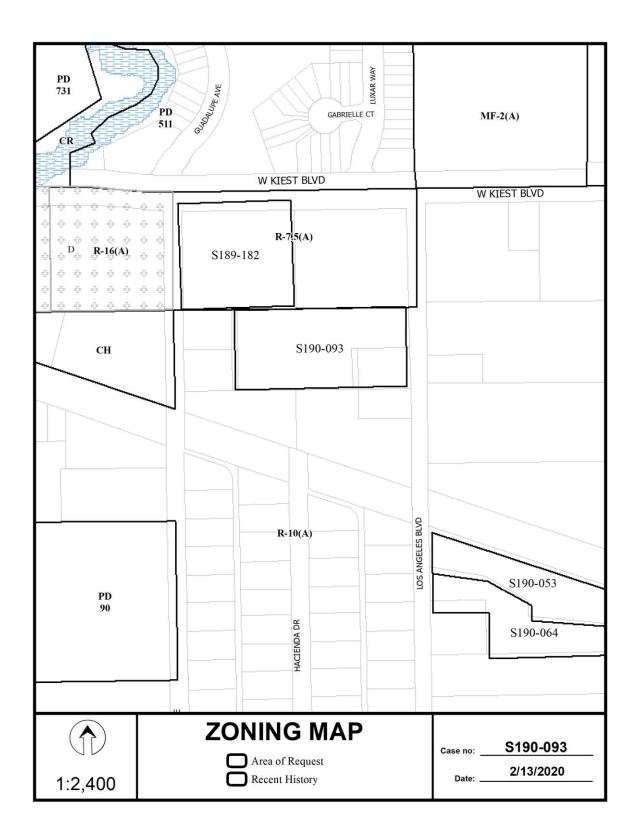

Residential Replat:

- (7) S190-093

   (CC District 3)

   An application to replat a 2.27-acre tract of land containing all of Lots11C and 11D, and to abandon a 15-foot alley, in City Block 6961 into one 22,071 square foot lot and one 76,998 square foot lot on property located on Los Angeles Boulevard, south of Kiest Boulevard. <u>Applicant/Owner</u>: Fermin Olivera
   <u>Surveyor</u>: CBG Surveying Texas, LLC
   <u>Application Filed</u>: February 6, 2020
   <u>Zoning</u>: R-10(A)
   <u>Staff Recommendation</u>: <u>Approval</u>, subject to compliance with the conditions listed in the docket.
- (8) S190-098
  (CC District 6)
  An application to replat a 4.931-acre tract of land containing part of Lots 1 through 7 and all of Lots 8 through 14 in City Block B/7091, all of Lots 1 through 7 in City Block C/7091, part of Lots 1, 2, 21, 22, and all of Lots 23, 24, and 45, through 48 in City Block 7093 and to abandon portion of 50-foot Toronto Street to create one lot on property located on Singleton Boulevard at Herbert Street, northwest corner. Applicant/Owner: Workforce Multi-Family, LLC, West Dallas Investment, LP.
  Surveyor: Stantec Consulting Services, Inc.
  Application Filed: February 7, 2020
  Zoning: IR, CS, R-5(A)
  Staff Recommendation: Denial.