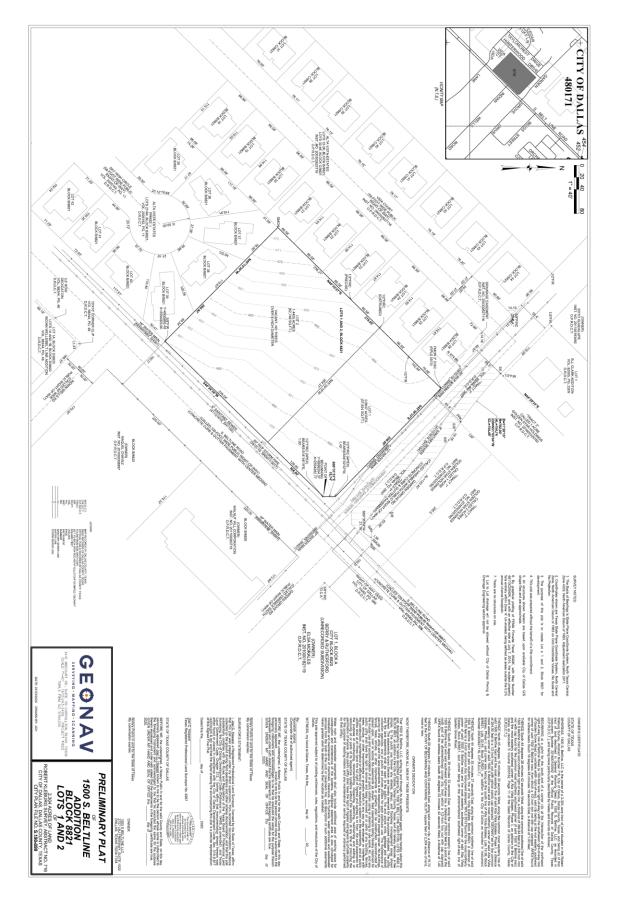

 (6) S190-099

 (CC District 8)
 An application to create one 0.8637-acre lot and one 1.4405-acre lot from a 2.304-acre tract of land in City Block 8821 on property located on South Beltline Drive at Garden Grove Road west corner. <u>Applicant/Owner</u>: 1500 S Beltline LLC <u>Surveyor</u>: Geonav Surveying, Mapping, Scanning <u>Application Filed</u>: February 7, 2020 <u>Zoning</u>: CR <u>Staff Recommendation</u>: <u>Approval</u>, subject to compliance with the conditions listed in the docket.