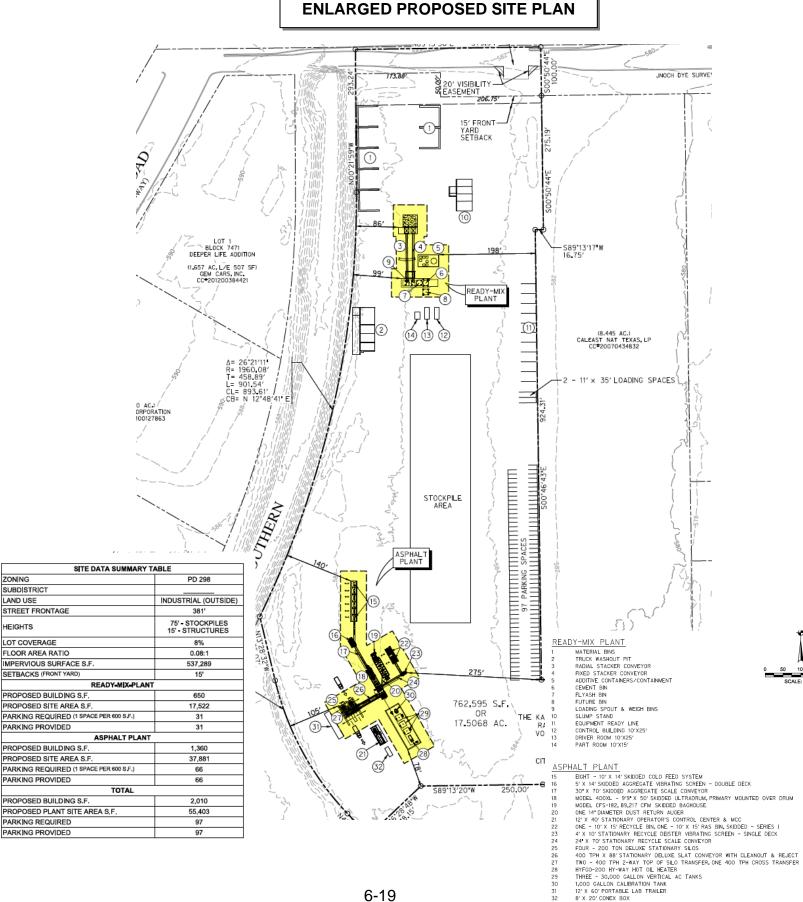

6. Z190-115(PD) Pamela Daniel (CC District 9)
An application 1) to create a new subarea within Planned Development District No. 5; 2) for a Specific Use Permit for an Industrial (outside) not potentially incompatible use limited to a concrete batch plant; and
3) for a Specific Use Permit for an Industrial (outside) potentially incompatible use limited to an asphalt batch plant on property zoned Planned Development District No. 5, on the south line of East Northwest Highway, east of Garland Road.

<u>Staff Recommendation</u>: <u>Approval</u> of a subarea; <u>approval</u> of an Specific Use Permit for an Industrial (outside) not potentially incompatible use limited to a concrete batch plant for a two-year period, subject to a site plan and conditions; and <u>approval</u> of an Specific Use Permit for an Industrial (outside) potentially incompatible use limited to an asphalt batch plant for a two-year period, subject to a site plan and conditions.

<u>Applicant</u>: Kansas City Souther % Adam J. Godderz <u>Representative</u>: Karl Crawley, Masterplan Consultants

- 7. Z190-159(PD)
   Pamela Daniel (CC District 6)
   An application for a Specific Use Permit for commercial motor vehicle parking on property zoned an IR Industrial Research District, on the southwest corner of Dairy Milk Lane and Zodiac Lane.
   <u>Staff Recommendation</u>: <u>Approval</u> for a five-year period, subject to a site plan, landscape plan, and conditions.
   <u>Applicant</u>: C.K.S. Packaging, Inc.
   Representative: Rob Baldwin, Baldwin Associates
- 8. Z190-117(PD)
   Pamela Daniel (CC District 6)
   An application for a new tract within Tract I of Planned Development District No. 278, on the south corner of Stemmons Freeway and Commonwealth Service Road.
   Staff Recommendation: Denial.
   Applicant: Pegasus Place LLC Representative: Rob Baldwin, Baldwin Associates
- 9. Z190-151(CT) Carlos Talison (CC District 2)
  An application for a Planned Development District for R-7.5(A) Single Family District uses on property zoned an NS(A) Neighborhood Service District within H/72 Historic District No. 72, the Peak's Suburban Addition Historic District, on the northeast line of North Prairie Avenue, between Worth Street and Tremont Street. <u>Staff Recommendation</u>: <u>Denial</u>. Applicant: Richard Sullivan