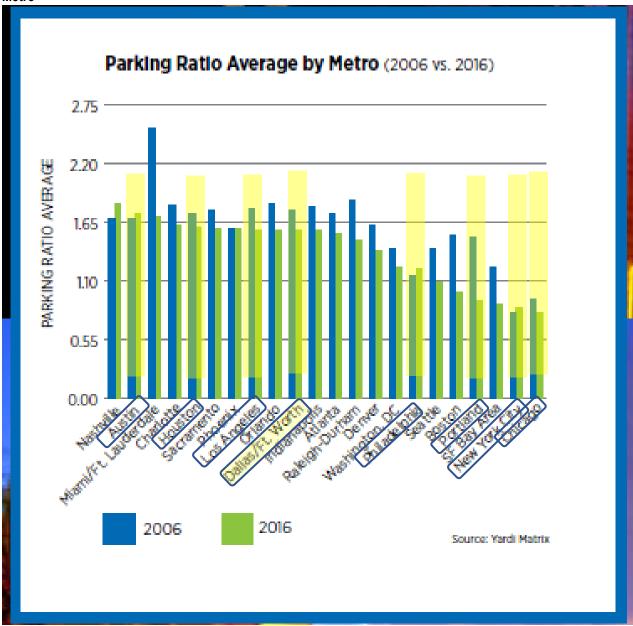

information for their participating properties. Therefore, the numbers of parking places, required parking places and additional parking places provided in excess of the required parking minimums are not known at this time. A literature search was performed in order to better understand the potential impacts of implementing relief to the parking minimums for multi-family properties affected by this ordinance. A recent report performed for the National Apartment Association (NAA) provided a good national summary of trends in parking facilities associated with multi-family developments, vehicle ownership, and parking ratios. • **Figure 4.0** was developed by Yardi Matrix in the NAA study and allows comparison of City of Dallas parking ratios against several of our benchmark peer cities.





**Figure 4.0 Data source**: NAA.2018. The Transformation of Parking. Multiple Factors are Converging to Disrupt Everything we know about Parking. Available at: <u>https://www.naahq.org/sites/default/files/naa-</u> images/Research/naa parking final revised sep 2018.pdf

The circled/highlighted cities in the above graph are considered peer cities in several ongoing City of Dallas planning efforts. These data generally indicate reductions in parking minimums in the 10-year period between 2006 and 2016. Additionally, while Dallas is generally mid-range for these requirements, four of our seven benchmark cities (Philadelphia, Portland, New York City and Chicago) have significantly lower parking ratios than Dallas.

Available data from this national assessment of changes to multi-family parkin