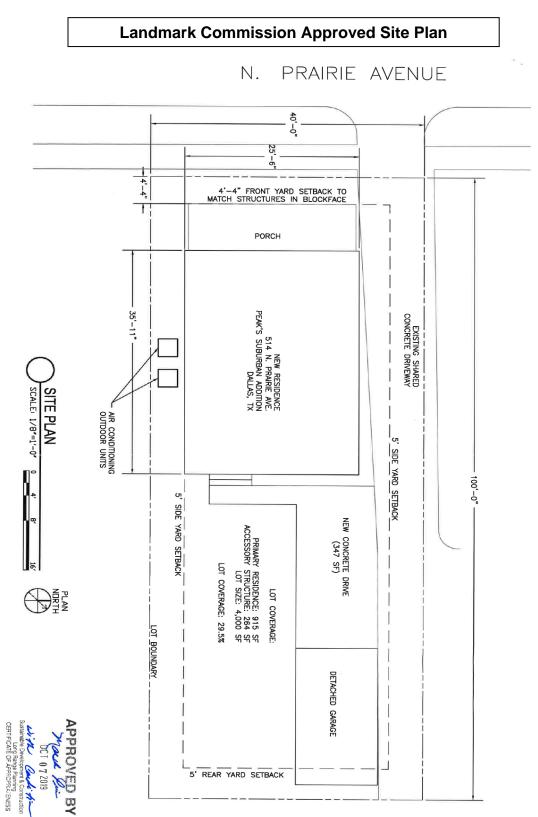

<u>Applicant</u>: Kansas City Souther % Adam J. Godderz <u>Representative</u>: Karl Crawley, Masterplan Consultants

- 7. Z190-159(PD)
   Pamela Daniel (CC District 6)
   An application for a Specific Use Permit for commercial motor vehicle parking on property zoned an IR Industrial Research District, on the southwest corner of Dairy Milk Lane and Zodiac Lane.
   <u>Staff Recommendation</u>: <u>Approval</u> for a five-year period, subject to a site plan, landscape plan, and conditions.
   <u>Applicant</u>: C.K.S. Packaging, Inc.
   Representative: Rob Baldwin, Baldwin Associates
- 8. Z190-117(PD)
   Pamela Daniel (CC District 6)
   An application for a new tract within Tract I of Planned Development District No. 278, on the south corner of Stemmons Freeway and Commonwealth Service Road.
   Staff Recommendation: Denial.
   Applicant: Pegasus Place LLC Representative: Rob Baldwin, Baldwin Associates
- 9. Z190-151(CT) Carlos Talison (CC District 2)
  An application for a Planned Development District for R-7.5(A) Single Family District uses on property zoned an NS(A) Neighborhood Service District within H/72 Historic District No. 72, the Peak's Suburban Addition Historic District, on the northeast line of North Prairie Avenue, between Worth Street and Tremont Street. <u>Staff Recommendation</u>: <u>Denial</u>. Applicant: Richard Sullivan