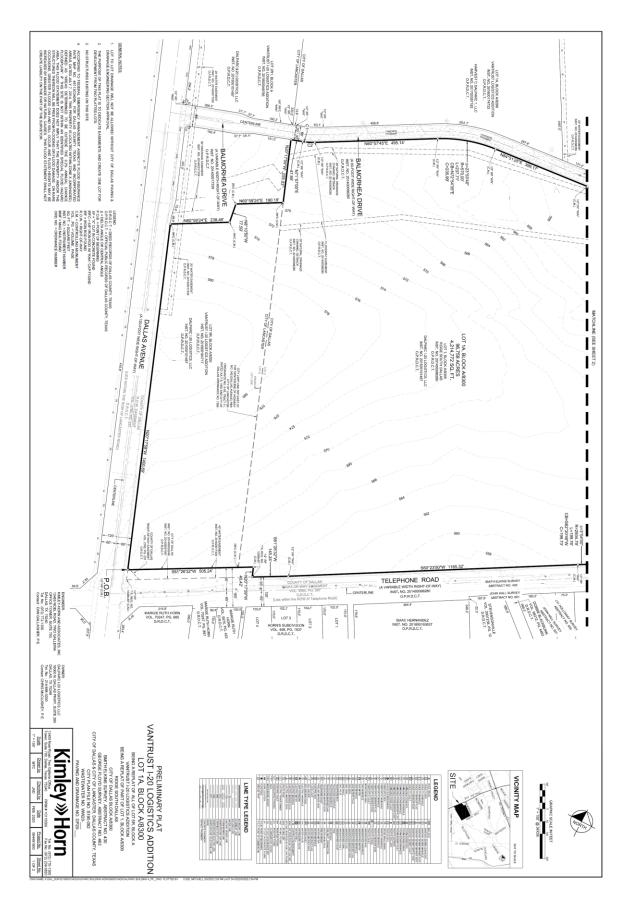

## **ACTION ITEMS:**

Subdivision Docket

Planner: Mohammad Bordbar

Consent Items:

(1) \$190-092
 (CC District 8)
 An application to replat a 96.8-acre tract of land containing all of Lots 1 and 5R in City Block A/8300 to create one lot on property located on Telephone Road at Van Horn Drive, west corner.
 <u>Applicant/Owner</u>: Dalparc I-20 Logistics, LLC
 <u>Surveyor</u>: Kimley-Horn and Associates, Inc.
 <u>Application Filed</u>: February 5, 2020
 <u>Zoning</u>: LI
 <u>Staff Recommendation</u>: <u>Approval</u>, subject to compliance with the conditions listed in the docket.

THURSDAY, MARCH 5, 2020

FILE NUMBER: S190-092

SENIOR PLANNER: Mohammad H. Bordbar

LOCATION: Telephone Road at Van Horn Drive, west corner

DATE FILED: February 5, 2020

ZONING: LI

CITY COUNCIL DISTRICT: 8 SIZE OF REQUEST: 96.8-acre MAPSCO: 76 J,K,N

APPLICANT/OWNER: Dalparc I-20 Logistics, LLC

**REQUEST:** An application to replat a 96.8-acre tract of land containing all of Lots 1 and 5R in City Block A/8300 to create one lot on property located on Telephone Road at Van Horn Drive, west corner.