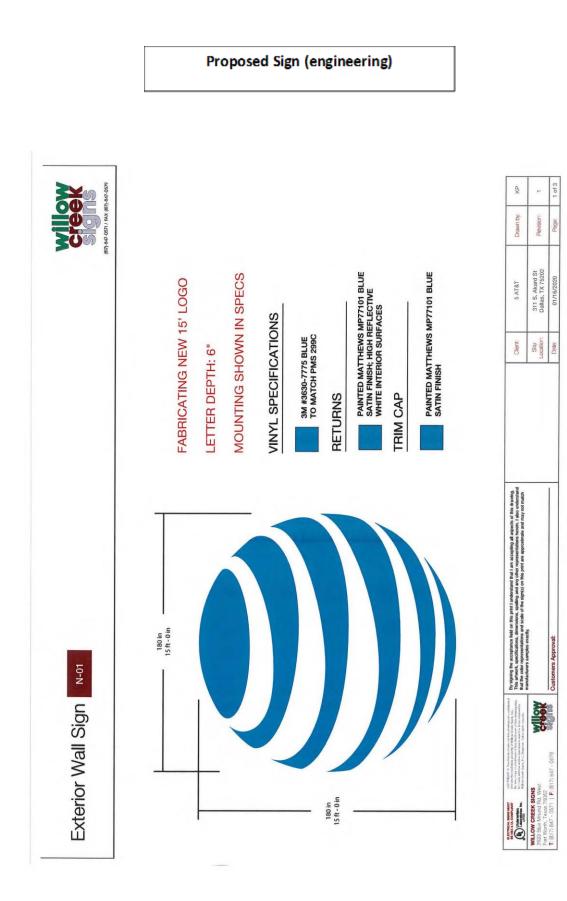

## **Downtown Retail A Subdistrict:**

| 2001210001<br>Oscar Aguilera<br>(CC District 14)                        | An application for a Certificate of Appropriateness by Taylor Tompkins<br>of Willow Creek Signs for a 225 sq. ft. mid-level flat attached sign at<br>211 S. Akard Street (west elevation).<br>Staff Recommendation: <b>Approval.</b> |  |  |  |  |  |
|-------------------------------------------------------------------------|--------------------------------------------------------------------------------------------------------------------------------------------------------------------------------------------------------------------------------------|--|--|--|--|--|
|                                                                         | Special Sign District Advisory Committee Recommendation:                                                                                                                                                                             |  |  |  |  |  |
|                                                                         | Approval.                                                                                                                                                                                                                            |  |  |  |  |  |
|                                                                         | Applicant: Taylor Tompkins – Willow Creek Signs                                                                                                                                                                                      |  |  |  |  |  |
|                                                                         | Owner: AT&T Services Inc.                                                                                                                                                                                                            |  |  |  |  |  |
|                                                                         |                                                                                                                                                                                                                                      |  |  |  |  |  |
| 2001210002 An application for a Certificate of Appropriateness by Tayle |                                                                                                                                                                                                                                      |  |  |  |  |  |
| Oscar Aguilera                                                          | of Willow Creek Signs for a 225-sq. ft. mid-level flat attached sign at                                                                                                                                                              |  |  |  |  |  |
| (CC District 14)                                                        | 301 S. Akard Street (west elevation).                                                                                                                                                                                                |  |  |  |  |  |
| · · ·                                                                   | Staff Recommendation: Approval.                                                                                                                                                                                                      |  |  |  |  |  |
|                                                                         | Special Sign District Advisory Committee Recommendation:                                                                                                                                                                             |  |  |  |  |  |
|                                                                         | Approval.                                                                                                                                                                                                                            |  |  |  |  |  |
|                                                                         | Applicant: Taylor Tompkins – Willow Creek Signs                                                                                                                                                                                      |  |  |  |  |  |
|                                                                         | Owner: AT&T Services Inc.                                                                                                                                                                                                            |  |  |  |  |  |