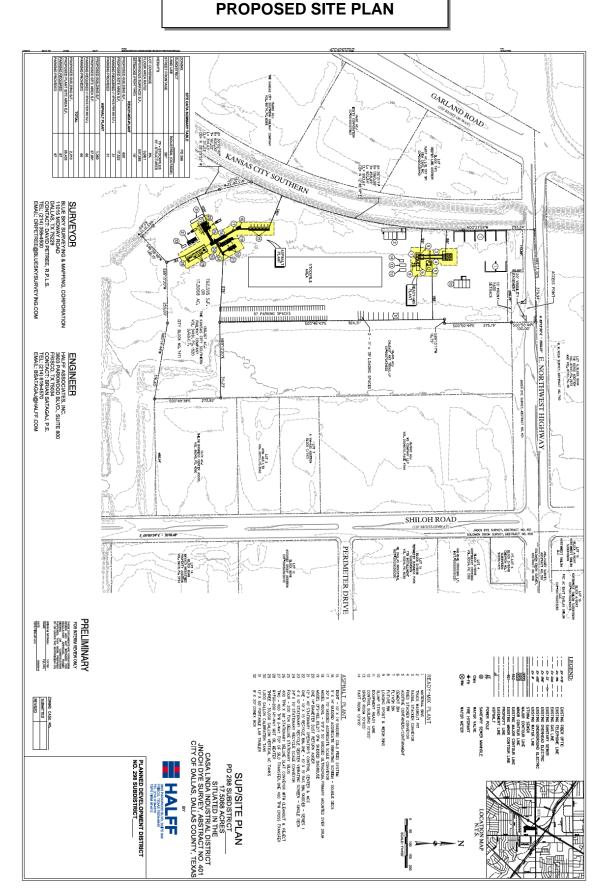

6. Z190-115(PD) Pamela Daniel (CC District 9)
An application 1) to create a new subarea within Planned Development District No. 5; 2) for a Specific Use Permit for an Industrial (outside) not potentially incompatible use limited to a concrete batch plant; and
3) for a Specific Use Permit for an Industrial (outside) potentially incompatible use limited to an asphalt batch plant on property zoned Planned Development District No. 5, on the south line of East Northwest Highway, east of Garland Road.

<u>Staff Recommendation</u>: <u>Approval</u> of a subarea; <u>approval</u> of an Specific Use Permit for an Industrial (outside) not potentially incompatible use limited to a concrete batch plant for a two-year period, subject to a site plan and conditions; and <u>approval</u> of an Specific Use Permit for an Industrial (outside) potentially incompatible use limited to an asphalt batch plant for a two-year period, subject to a site plan and conditions.

<u>Applicant</u>: Kansas City Souther % Adam J. Godderz <u>Representative</u>: Karl Crawley, Masterplan Consultants

- 7. Z190-159(PD)
   Pamela Daniel (CC District 6)
   An application for a Specific Use Permit for commercial motor vehicle parking on property zoned an IR Industrial Research District, on the southwest corner of Dairy Milk Lane and Zodiac Lane.
   <u>Staff Recommendation</u>: <u>Approval</u> for a five-year period, subject to a site plan, landscape plan, and conditions.
   <u>Applicant</u>: C.K.S. Packaging, Inc.
   Representative: Rob Baldwin, Baldwin Associates
- 8. Z190-117(PD)
   Pamela Daniel (CC District 6)
   An application for a new tract within Tract I of Planned Development District No. 278, on the south corner of Stemmons Freeway and Commonwealth Service Road.
   Staff Recommendation: Denial.
   Applicant: Pegasus Place LLC Representative: Rob Baldwin, Baldwin Associates
- 9. Z190-151(CT) Carlos Talison (CC District 2)
  An application for a Planned Development District for R-7.5(A) Single Family District uses on property zoned an NS(A) Neighborhood Service District within H/72 Historic District No. 72, the Peak's Suburban Addition Historic District, on the northeast line of North Prairie Avenue, between Worth Street and Tremont Street. <u>Staff Recommendation</u>: <u>Denial</u>. Applicant: Richard Sullivan