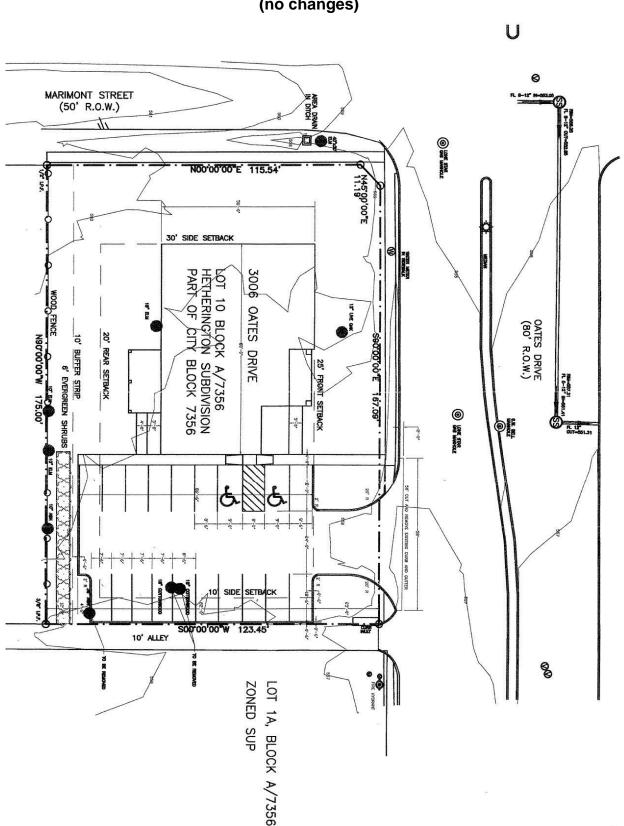

 3. Z190-147(AU) Andreea Udrea (CC District 7)
 An application for the renewal of Specific Use Permit No. 2290 for a community service center on property zoned an R-7.5(A) Single Family District, on the southeast corner of Oates Drive and Marimont Lane. Staff Recommendation: <u>Approval</u> for a five-year period, subject to conditions. Applicant: Dallas Christian Women's Job Corn. Inc.

<u>Applicant</u>: Dallas Christian Women's Job Corp, Inc. <u>Representative</u>: Peter Kavanagh / Zone Systems Inc. <u>UA From</u>: February 20, 2020