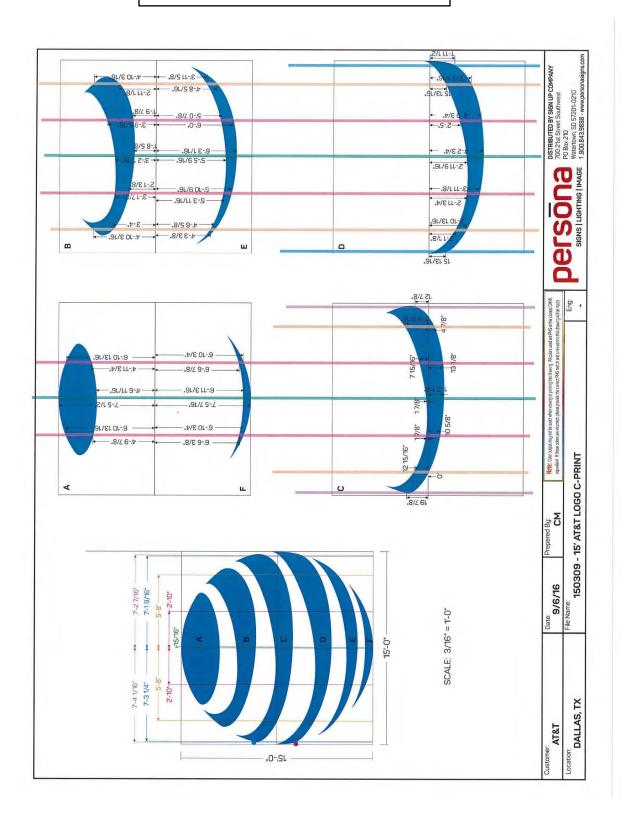

## **Downtown Retail A Subdistrict:**

| 2001210001<br>Oscar Aguilera<br>(CC District 14)                        | An application for a Certificate of Appropriateness by Taylor Tompkins<br>of Willow Creek Signs for a 225 sq. ft. mid-level flat attached sign at<br>211 S. Akard Street (west elevation).<br>Staff Recommendation: <b>Approval.</b> |  |  |  |  |  |
|-------------------------------------------------------------------------|--------------------------------------------------------------------------------------------------------------------------------------------------------------------------------------------------------------------------------------|--|--|--|--|--|
|                                                                         | Special Sign District Advisory Committee Recommendation:                                                                                                                                                                             |  |  |  |  |  |
|                                                                         | Approval.                                                                                                                                                                                                                            |  |  |  |  |  |
|                                                                         | Applicant: Taylor Tompkins – Willow Creek Signs                                                                                                                                                                                      |  |  |  |  |  |
|                                                                         | Owner: AT&T Services Inc.                                                                                                                                                                                                            |  |  |  |  |  |
|                                                                         |                                                                                                                                                                                                                                      |  |  |  |  |  |
| 2001210002 An application for a Certificate of Appropriateness by Tayle |                                                                                                                                                                                                                                      |  |  |  |  |  |
| Oscar Aguilera                                                          | of Willow Creek Signs for a 225-sq. ft. mid-level flat attached sign at                                                                                                                                                              |  |  |  |  |  |
| (CC District 14)                                                        | 301 S. Akard Street (west elevation).                                                                                                                                                                                                |  |  |  |  |  |
| · · ·                                                                   | Staff Recommendation: Approval.                                                                                                                                                                                                      |  |  |  |  |  |
|                                                                         | Special Sign District Advisory Committee Recommendation:                                                                                                                                                                             |  |  |  |  |  |
|                                                                         | Approval.                                                                                                                                                                                                                            |  |  |  |  |  |
|                                                                         | Applicant: Taylor Tompkins – Willow Creek Signs                                                                                                                                                                                      |  |  |  |  |  |
|                                                                         | Owner: AT&T Services Inc.                                                                                                                                                                                                            |  |  |  |  |  |