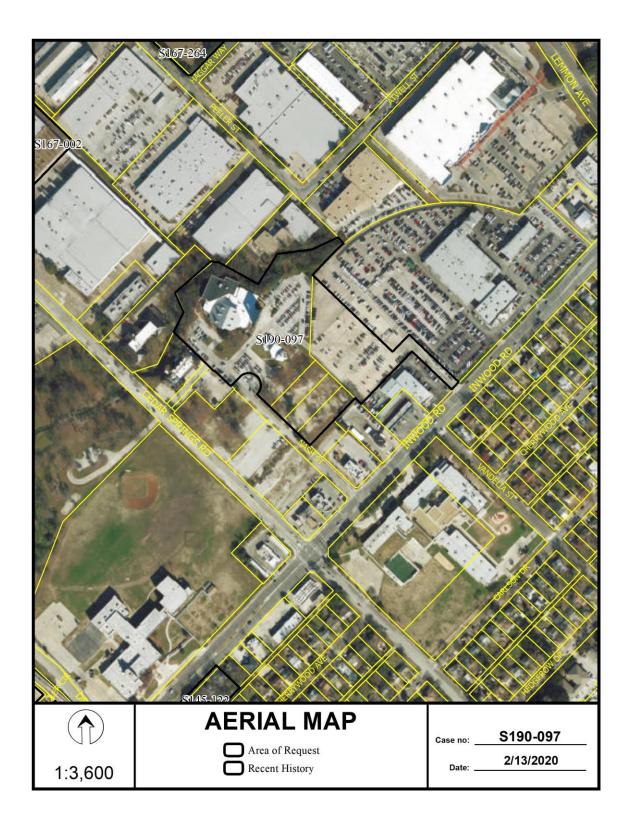

is required for assessment. Site plan must be submitted showing proposed development, building finished floor elevation, development, existing mains including downstream manhole, and proposed water and wastewater service locations. Submit water/wastewater engineering plans to 320 E. Jefferson Blvd., Room 200, Attention: Water and Wastewater Engineering.
- 29. Existing and proposed Water and Wastewater Easements must be shown and/or increased to conform to current design standards. **Notice:** Minimum DWU easement size is 20' for one utility and 25' for both water and sewer. Larger diameter or deeper mains may require additional width.
- 30. On the final plat, identify the property as Lot 2D in City Block 1/4798. Ordinance 1A, Page 131 pages 131-148, Section 2 (passed August 13, 1872).







|                                                                                 |