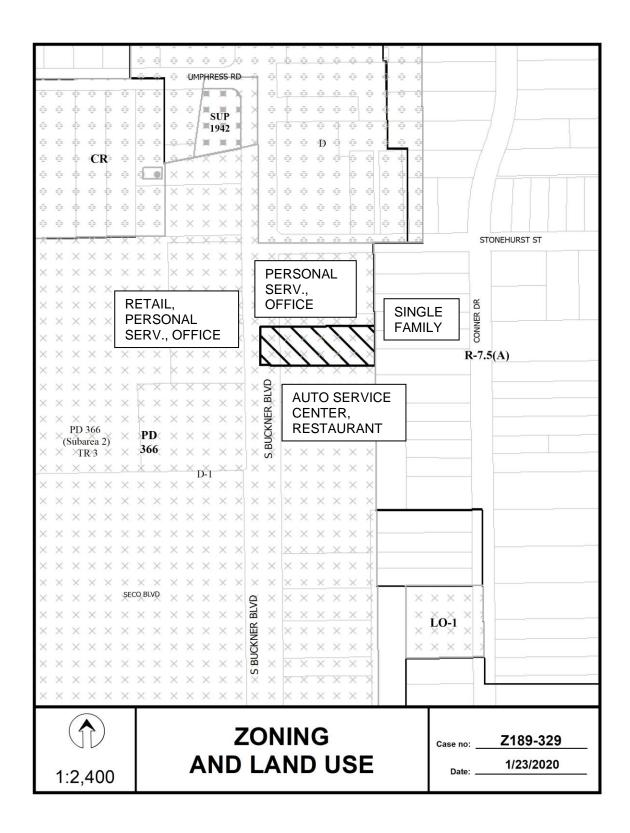

# Zoning Cases - Under Advisement:

| 1. <b>Z178-250(AM)</b><br>Abraham Martinez<br>(CC District 2) | An application to amend Planned Development District No. 539 for CR<br>Community Retail District uses and group residential use to allow for<br>MU-1 Mixed Use District uses and group residential use on the east<br>corner of Graham Avenue and Philip Avenue with consideration given<br>to a Specific Use Permit for group residential use in addition to the<br>Planned Development District amendment.<br><u>Staff Recommendation</u> : <u>Hold under advisement until the March 26,</u><br><u>2020, CPC hearing</u> .<br><u>Applicant</u> : Krishikesh Shinde<br><u>Representative</u> : Robert Baldwin, Baldwin Associates<br><u>UA From</u> : October 17, 2019, November 7, 2019 and January 9, 2020<br>and February 20, 2020. |
|---------------------------------------------------------------|-----------------------------------------------------------------------------------------------------------------------------------------------------------------------------------------------------------------------------------------------------------------------------------------------------------------------------------------------------------------------------------------------------------------------------------------------------------------------------------------------------------------------------------------------------------------------------------------------------------------------------------------------------------------------------------------------------------------------------------------|
| 2. <b>Z189-329(PD)</b><br>Pamela Daniel<br>(CC District 5)    | An application for a Specific Use Permit for an auto service center use<br>on property zoned Subarea 2 within Planned Development District No.<br>366, the Buckner Boulevard Special Purpose District, with a D-1 Liquor<br>Control Overlay, on the east side of South Buckner Boulevard, south<br>of Stonehurst Street.<br><u>Staff Recommendation</u> : <u>Approval</u> for a three-year period, subject to<br>a site plan and conditions.<br><u>Applicant</u> : Shawar Investments LLC<br><u>Representative</u> : Santos Martinez, La Sierra Planning Group<br><u>UA From</u> : February 6, 2020                                                                                                                                     |