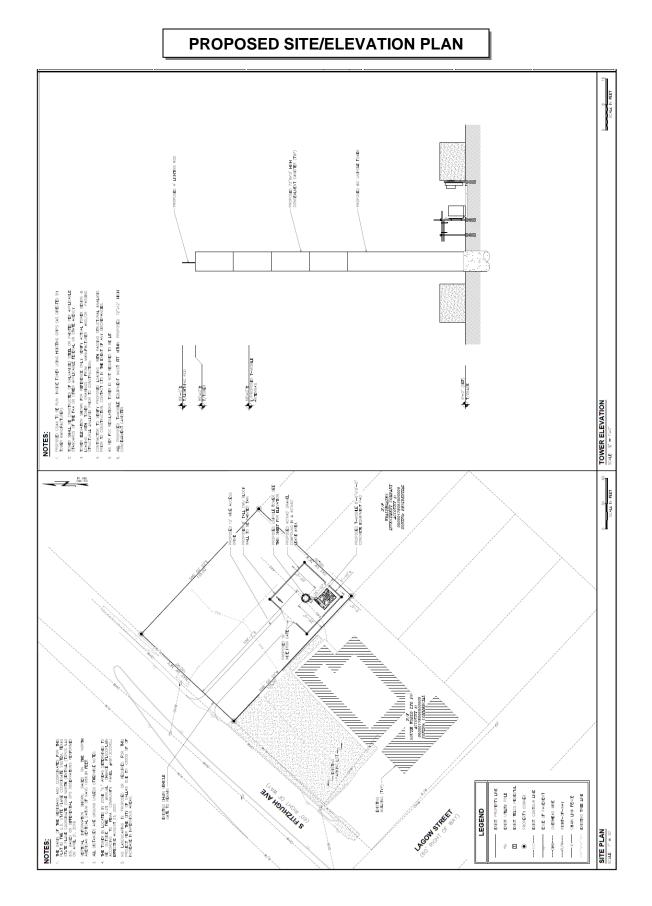

## Zoning Cases – Individual:

- 4. Z190-126(AU) An application for the renewal of and an amendment to Specific Use Andreea Udrea Permit No. 2191 for the sale of alcoholic beverages in conjunction with (CC District 5) a general merchandise or food store greater than 3,500 square feet on property zoned an MU-1-D-1 Mixed Use District with a D-1 Liquor Control Overlay, and deed restrictions [Z156-163], on the northeast corner of Lake June Road and Guard Drive. Staff Recommendation: Approval for a two-year period with eligibility for automatic renewals for additional five-year periods, subject to a revised site plan and conditions. Applicant: 6343 Lake June, LLC; 786 Charco Blanco, LLC **Representative: Latrice Andrews** 5. **Z190-146(JM)** An application for a Specific Use Permit for a tower/antenna for cellular
- An application for a Specific Ose Permittor a tower/antenna for cellular communication on property zoned a D(A) Duplex Subdistrict within Planned Development District No. 595, the South Dallas/Fair Park Special Purpose District, on the southeast line of South Fitzhugh Avenue, northeast of Lagow Street.
   <u>Staff Recommendation</u>: <u>Approval</u> for a ten-year period with eligibility for automatic renewals for additional ten-year periods, subject to a site plan and conditions.
   <u>Applicant</u>: Communications Tower Group, LLC Representative: Peter Kavanagh, Zone Systems, Inc.