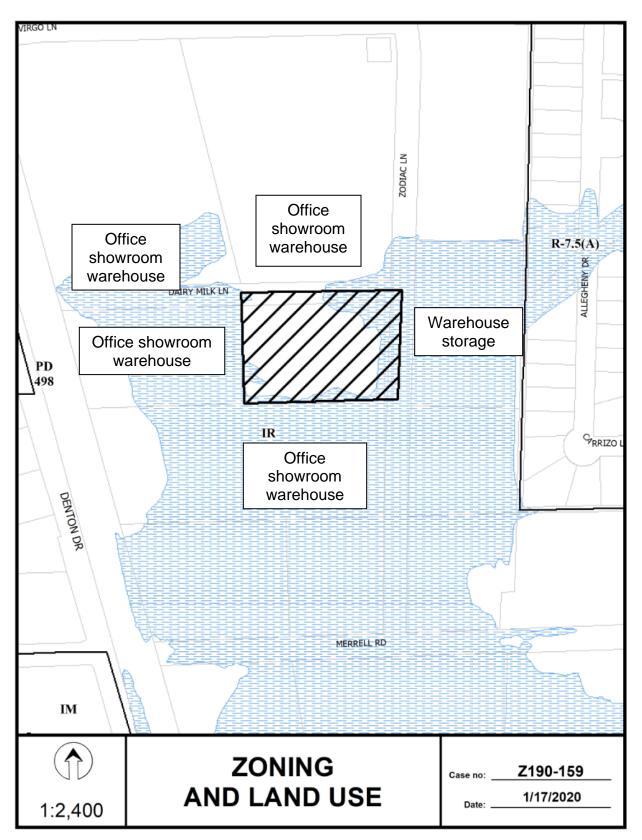

<u>Applicant</u>: Kansas City Souther % Adam J. Godderz <u>Representative</u>: Karl Crawley, Masterplan Consultants

- 7. Z190-159(PD)
   Pamela Daniel (CC District 6)
   An application for a Specific Use Permit for commercial motor vehicle parking on property zoned an IR Industrial Research District, on the southwest corner of Dairy Milk Lane and Zodiac Lane.
   <u>Staff Recommendation</u>: <u>Approval</u> for a five-year period, subject to a site plan, landscape plan, and conditions.
   <u>Applicant</u>: C.K.S. Packaging, Inc.
   Representative: Rob Baldwin, Baldwin Associates
- 8. Z190-117(PD)
   Pamela Daniel (CC District 6)
   An application for a new tract within Tract I of Planned Development District No. 278, on the south corner of Stemmons Freeway and Commonwealth Service Road.
   Staff Recommendation: Denial.
   Applicant: Pegasus Place LLC Representative: Rob Baldwin, Baldwin Associates
- 9. Z190-151(CT) Carlos Talison (CC District 2)
  An application for a Planned Development District for R-7.5(A) Single Family District uses on property zoned an NS(A) Neighborhood Service District within H/72 Historic District No. 72, the Peak's Suburban Addition Historic District, on the northeast line of North Prairie Avenue, between Worth Street and Tremont Street. <u>Staff Recommendation</u>: <u>Denial</u>. Applicant: Richard Sullivan