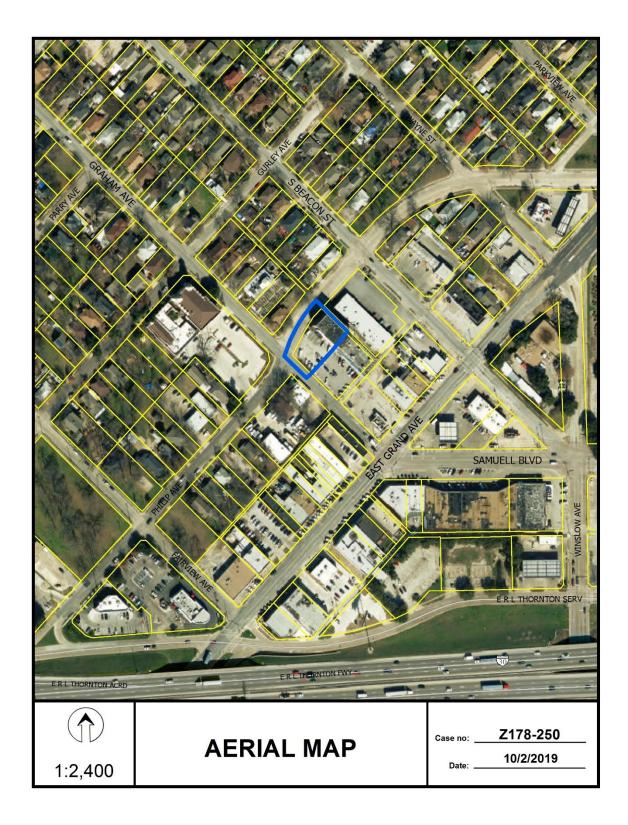

# Zoning Cases - Under Advisement:

| 1. <b>Z178-250(AM)</b><br>Abraham Martinez<br>(CC District 2) | An application to amend Planned Development District No. 539 for CR<br>Community Retail District uses and group residential use to allow for<br>MU-1 Mixed Use District uses and group residential use on the east<br>corner of Graham Avenue and Philip Avenue with consideration given<br>to a Specific Use Permit for group residential use in addition to the<br>Planned Development District amendment.<br><u>Staff Recommendation</u> : <u>Hold under advisement until the March 26,</u><br><u>2020, CPC hearing</u> .<br><u>Applicant</u> : Krishikesh Shinde<br><u>Representative</u> : Robert Baldwin, Baldwin Associates<br><u>UA From</u> : October 17, 2019, November 7, 2019 and January 9, 2020<br>and February 20, 2020. |
|---------------------------------------------------------------|-----------------------------------------------------------------------------------------------------------------------------------------------------------------------------------------------------------------------------------------------------------------------------------------------------------------------------------------------------------------------------------------------------------------------------------------------------------------------------------------------------------------------------------------------------------------------------------------------------------------------------------------------------------------------------------------------------------------------------------------|
| 2. <b>Z189-329(PD)</b><br>Pamela Daniel<br>(CC District 5)    | An application for a Specific Use Permit for an auto service center use<br>on property zoned Subarea 2 within Planned Development District No.<br>366, the Buckner Boulevard Special Purpose District, with a D-1 Liquor<br>Control Overlay, on the east side of South Buckner Boulevard, south<br>of Stonehurst Street.<br><u>Staff Recommendation</u> : <u>Approval</u> for a three-year period, subject to<br>a site plan and conditions.<br><u>Applicant</u> : Shawar Investments LLC<br><u>Representative</u> : Santos Martinez, La Sierra Planning Group<br><u>UA From</u> : February 6, 2020                                                                                                                                     |