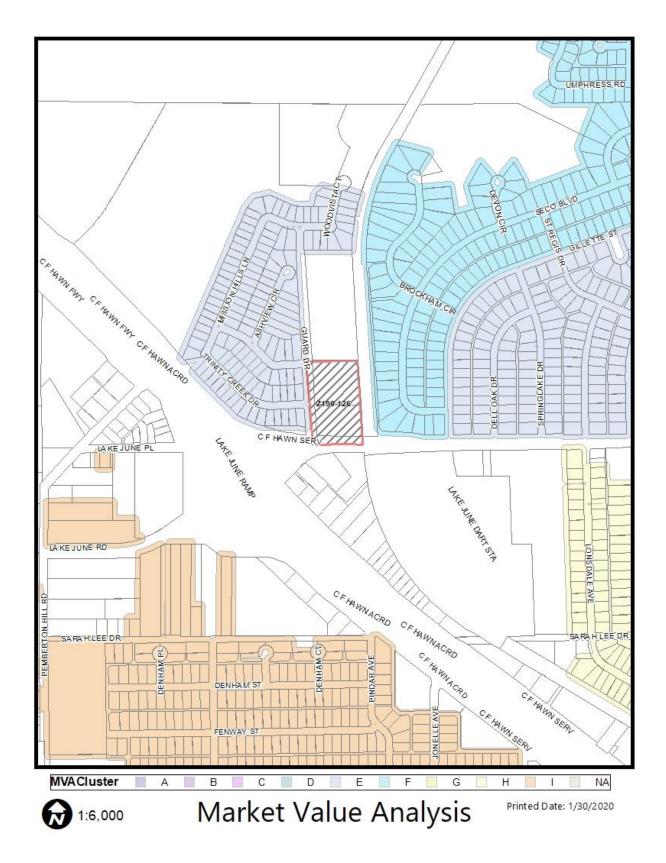

## Zoning Cases – Individual:

- 4. Z190-126(AU) An application for the renewal of and an amendment to Specific Use Andreea Udrea Permit No. 2191 for the sale of alcoholic beverages in conjunction with (CC District 5) a general merchandise or food store greater than 3,500 square feet on property zoned an MU-1-D-1 Mixed Use District with a D-1 Liquor Control Overlay, and deed restrictions [Z156-163], on the northeast corner of Lake June Road and Guard Drive. Staff Recommendation: Approval for a two-year period with eligibility for automatic renewals for additional five-year periods, subject to a revised site plan and conditions. Applicant: 6343 Lake June, LLC; 786 Charco Blanco, LLC **Representative: Latrice Andrews** 5. **Z190-146(JM)** An application for a Specific Use Permit for a tower/antenna for cellular
- An application for a Specific Ose Permittor a tower/antenna for cellular communication on property zoned a D(A) Duplex Subdistrict within Planned Development District No. 595, the South Dallas/Fair Park Special Purpose District, on the southeast line of South Fitzhugh Avenue, northeast of Lagow Street.
   <u>Staff Recommendation</u>: <u>Approval</u> for a ten-year period with eligibility for automatic renewals for additional ten-year periods, subject to a site plan and conditions.
   <u>Applicant</u>: Communications Tower Group, LLC Representative: Peter Kavanagh, Zone Systems, Inc.