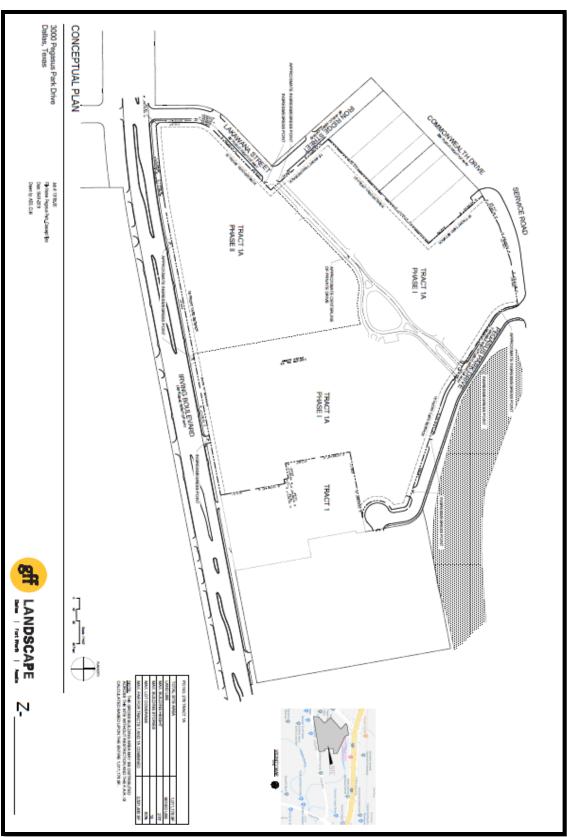

6. Z190-115(PD) Pamela Daniel (CC District 9)
An application 1) to create a new subarea within Planned Development District No. 5; 2) for a Specific Use Permit for an Industrial (outside) not potentially incompatible use limited to a concrete batch plant; and
3) for a Specific Use Permit for an Industrial (outside) potentially incompatible use limited to an asphalt batch plant on property zoned Planned Development District No. 5, on the south line of East Northwest Highway, east of Garland Road.

<u>Staff Recommendation</u>: <u>Approval</u> of a subarea; <u>approval</u> of an Specific Use Permit for an Industrial (outside) not potentially incompatible use limited to a concrete batch plant for a two-year period, subject to a site plan and conditions; and <u>approval</u> of an Specific Use Permit for an Industrial (outside) potentially incompatible use limited to an asphalt batch plant for a two-year period, subject to a site plan and conditions.

<u>Applicant</u>: Kansas City Souther % Adam J. Godderz <u>Representative</u>: Karl Crawley, Masterplan Consultants

- 7. Z190-159(PD)
   Pamela Daniel (CC District 6)
   An application for a Specific Use Permit for commercial motor vehicle parking on property zoned an IR Industrial Research District, on the southwest corner of Dairy Milk Lane and Zodiac Lane.
   <u>Staff Recommendation</u>: <u>Approval</u> for a five-year period, subject to a site plan, landscape plan, and conditions.
   <u>Applicant</u>: C.K.S. Packaging, Inc.
   Representative: Rob Baldwin, Baldwin Associates
- 8. Z190-117(PD)
   Pamela Daniel (CC District 6)
   An application for a new tract within Tract I of Planned Development District No. 278, on the south corner of Stemmons Freeway and Commonwealth Service Road.
   Staff Recommendation: Denial.
   Applicant: Pegasus Place LLC Representative: Rob Baldwin, Baldwin Associates
- 9. Z190-151(CT) Carlos Talison (CC District 2)
  An application for a Planned Development District for R-7.5(A) Single Family District uses on property zoned an NS(A) Neighborhood Service District within H/72 Historic District No. 72, the Peak's Suburban Addition Historic District, on the northeast line of North Prairie Avenue, between Worth Street and Tremont Street. <u>Staff Recommendation</u>: <u>Denial</u>. Applicant: Richard Sullivan