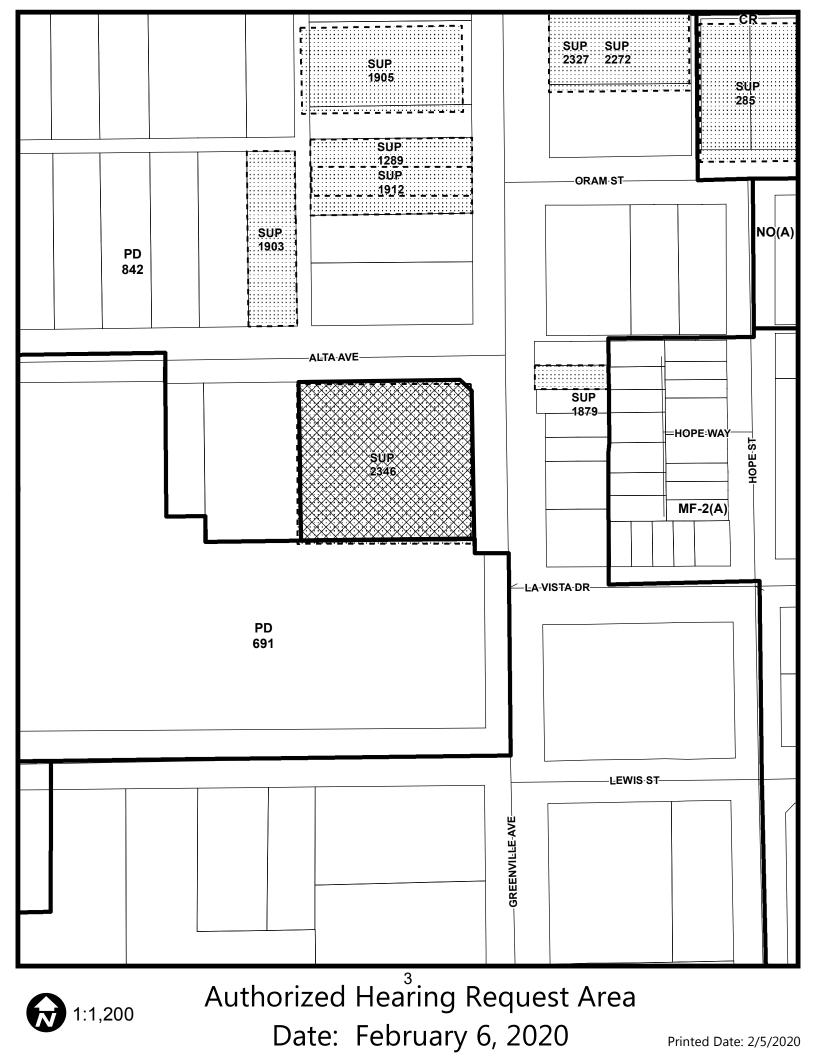

#### Authorization of Hearings:

- Donna Moorman (CC District 14) Consideration of authorizing a public hearing to determine the proper zoning on property zoned Planned Development District No. 842 with Specific Use Permit (SUP) No. 2346, for a Late-hours establishment limited to a restaurant with drive-in or drive-through service on Lot 4A Block B/1988 located at the southwest corner of Greenville Avenue and Alta Avenue (1827 Greenville Avenue), and containing approximately 30,024 square feet with consideration to be given to evaluating whether the SUP is compatible with adjacent property and consistent with the character of the neighborhood. This is a hearing to consider the request to authorize the hearing and not the rezoning of property at this time.
- Donna Moorman (CC District All) Consideration of authorizing a public hearing to consider amending Chapter 51A of the Dallas Development Code with consideration to be given to amending 51A-4.702(a)(8)(A) Residential Proximity Slope. This is a hearing to consider the request to authorize the hearing at this time.