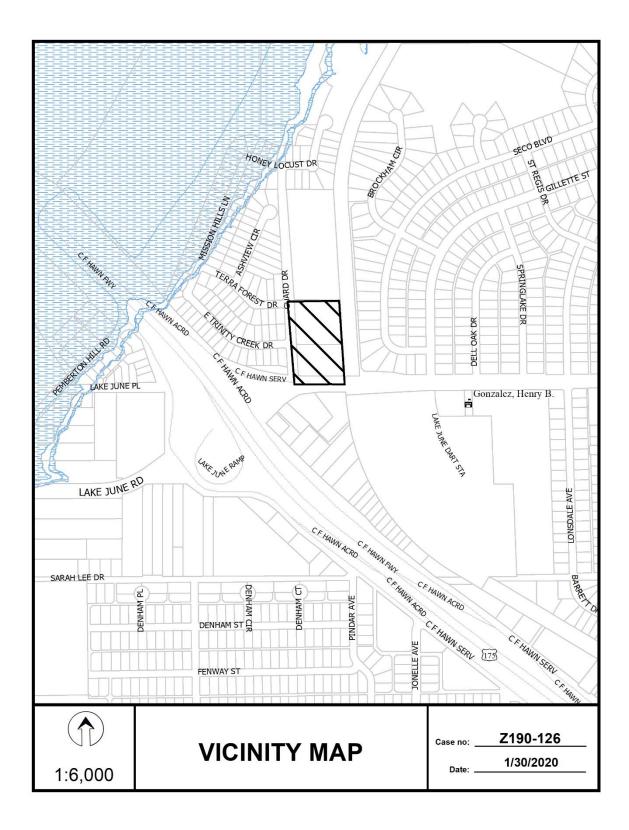

## Zoning Cases – Individual:

- 4. Z190-126(AU) An application for the renewal of and an amendment to Specific Use Andreea Udrea Permit No. 2191 for the sale of alcoholic beverages in conjunction with (CC District 5) a general merchandise or food store greater than 3,500 square feet on property zoned an MU-1-D-1 Mixed Use District with a D-1 Liquor Control Overlay, and deed restrictions [Z156-163], on the northeast corner of Lake June Road and Guard Drive. Staff Recommendation: Approval for a two-year period with eligibility for automatic renewals for additional five-year periods, subject to a revised site plan and conditions. Applicant: 6343 Lake June, LLC; 786 Charco Blanco, LLC **Representative: Latrice Andrews** 5. **Z190-146(JM)** An application for a Specific Use Permit for a tower/antenna for cellular
- An application for a Specific Ose Permittor a tower/antenna for cellular communication on property zoned a D(A) Duplex Subdistrict within Planned Development District No. 595, the South Dallas/Fair Park Special Purpose District, on the southeast line of South Fitzhugh Avenue, northeast of Lagow Street.
   <u>Staff Recommendation</u>: <u>Approval</u> for a ten-year period with eligibility for automatic renewals for additional ten-year periods, subject to a site plan and conditions.
   <u>Applicant</u>: Communications Tower Group, LLC Representative: Peter Kavanagh, Zone Systems, Inc.