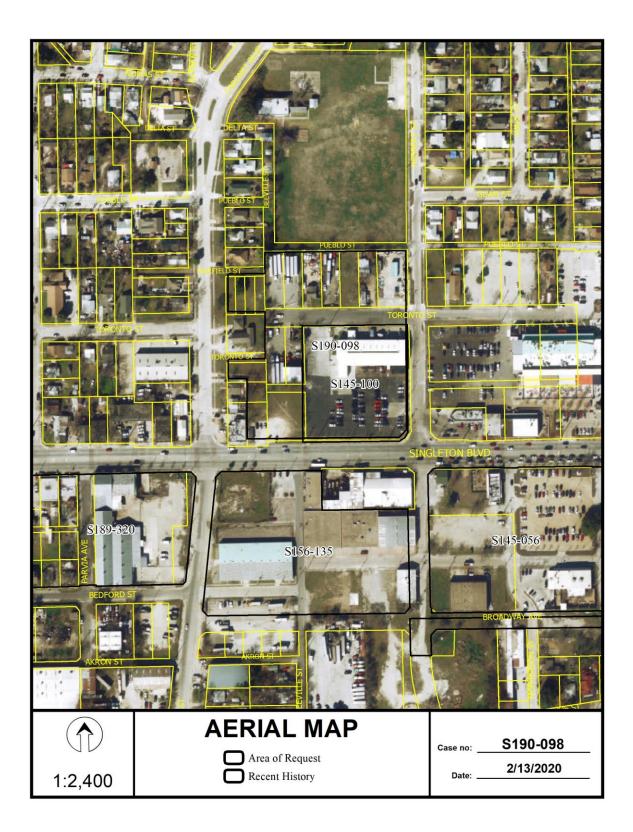

Residential Replat:

- (7) S190-093

   (CC District 3)

   An application to replat a 2.27-acre tract of land containing all of Lots11C and 11D, and to abandon a 15-foot alley, in City Block 6961 into one 22,071 square foot lot and one 76,998 square foot lot on property located on Los Angeles Boulevard, south of Kiest Boulevard. <u>Applicant/Owner</u>: Fermin Olivera
   <u>Surveyor</u>: CBG Surveying Texas, LLC
   <u>Application Filed</u>: February 6, 2020
   <u>Zoning</u>: R-10(A)
   <u>Staff Recommendation</u>: <u>Approval</u>, subject to compliance with the conditions listed in the docket.
- (8) S190-098
  (CC District 6)
  An application to replat a 4.931-acre tract of land containing part of Lots 1 through 7 and all of Lots 8 through 14 in City Block B/7091, all of Lots 1 through 7 in City Block C/7091, part of Lots 1, 2, 21, 22, and all of Lots 23, 24, and 45, through 48 in City Block 7093 and to abandon portion of 50-foot Toronto Street to create one lot on property located on Singleton Boulevard at Herbert Street, northwest corner. Applicant/Owner: Workforce Multi-Family, LLC, West Dallas Investment, LP.
  Surveyor: Stantec Consulting Services, Inc.
  Application Filed: February 7, 2020
  Zoning: IR, CS, R-5(A)
  Staff Recommendation: Denial.