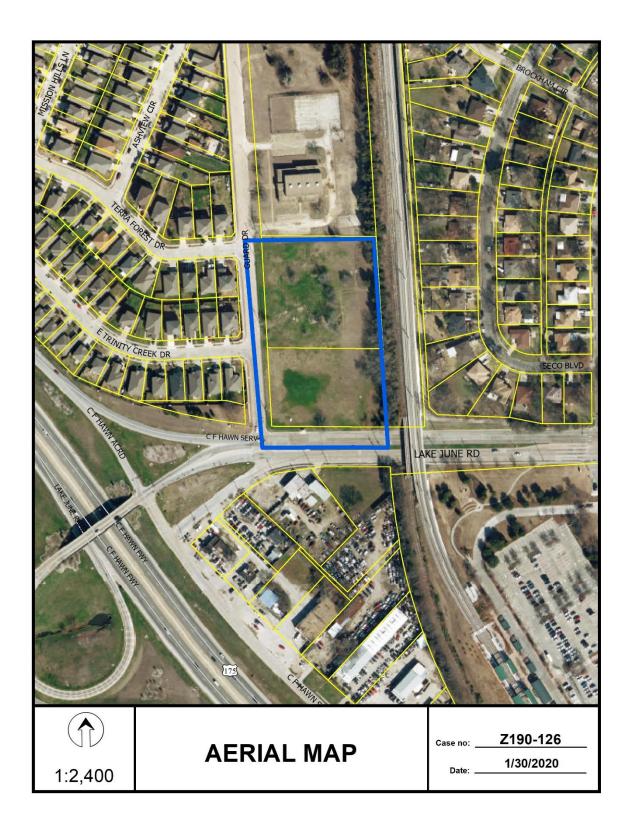

## Zoning Cases – Individual:

- 4. Z190-126(AU) An application for the renewal of and an amendment to Specific Use Andreea Udrea Permit No. 2191 for the sale of alcoholic beverages in conjunction with (CC District 5) a general merchandise or food store greater than 3,500 square feet on property zoned an MU-1-D-1 Mixed Use District with a D-1 Liquor Control Overlay, and deed restrictions [Z156-163], on the northeast corner of Lake June Road and Guard Drive. Staff Recommendation: Approval for a two-year period with eligibility for automatic renewals for additional five-year periods, subject to a revised site plan and conditions. Applicant: 6343 Lake June, LLC; 786 Charco Blanco, LLC **Representative: Latrice Andrews** 5. **Z190-146(JM)** An application for a Specific Use Permit for a tower/antenna for cellular
- An application for a Specific Ose Permittor a tower/antenna for cellular communication on property zoned a D(A) Duplex Subdistrict within Planned Development District No. 595, the South Dallas/Fair Park Special Purpose District, on the southeast line of South Fitzhugh Avenue, northeast of Lagow Street.
   <u>Staff Recommendation</u>: <u>Approval</u> for a ten-year period with eligibility for automatic renewals for additional ten-year periods, subject to a site plan and conditions.
   <u>Applicant</u>: Communications Tower Group, LLC Representative: Peter Kavanagh, Zone Systems, Inc.