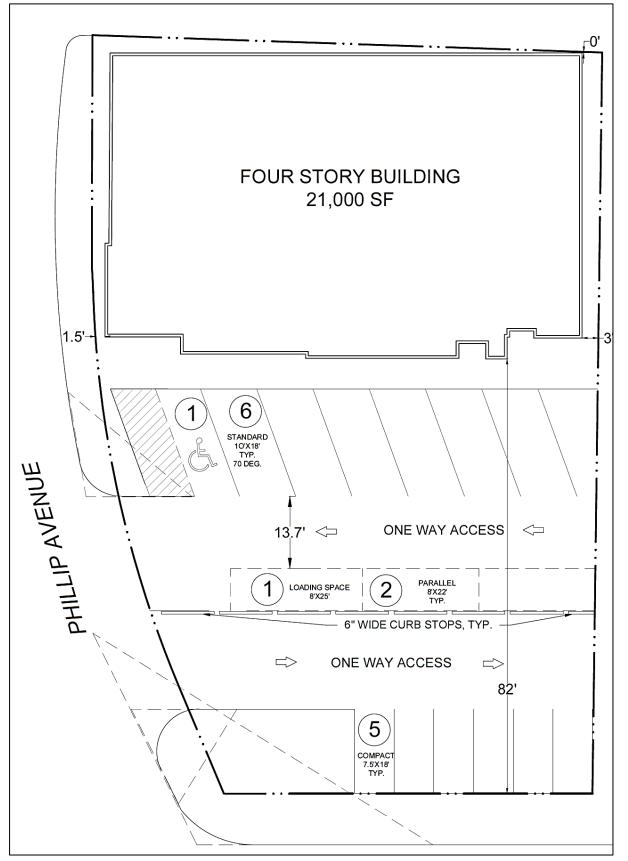

# Zoning Cases - Under Advisement:

| 1. <b>Z178-250(AM)</b><br>Abraham Martinez<br>(CC District 2) | An application to amend Planned Development District No. 539 for CR<br>Community Retail District uses and group residential use to allow for<br>MU-1 Mixed Use District uses and group residential use on the east<br>corner of Graham Avenue and Philip Avenue with consideration given<br>to a Specific Use Permit for group residential use in addition to the<br>Planned Development District amendment.<br><u>Staff Recommendation</u> : <u>Hold under advisement until the March 26,</u><br><u>2020, CPC hearing</u> .<br><u>Applicant</u> : Krishikesh Shinde<br><u>Representative</u> : Robert Baldwin, Baldwin Associates<br><u>UA From</u> : October 17, 2019, November 7, 2019 and January 9, 2020<br>and February 20, 2020. |
|---------------------------------------------------------------|-----------------------------------------------------------------------------------------------------------------------------------------------------------------------------------------------------------------------------------------------------------------------------------------------------------------------------------------------------------------------------------------------------------------------------------------------------------------------------------------------------------------------------------------------------------------------------------------------------------------------------------------------------------------------------------------------------------------------------------------|
| 2. <b>Z189-329(PD)</b><br>Pamela Daniel<br>(CC District 5)    | An application for a Specific Use Permit for an auto service center use<br>on property zoned Subarea 2 within Planned Development District No.<br>366, the Buckner Boulevard Special Purpose District, with a D-1 Liquor<br>Control Overlay, on the east side of South Buckner Boulevard, south<br>of Stonehurst Street.<br><u>Staff Recommendation</u> : <u>Approval</u> for a three-year period, subject to<br>a site plan and conditions.<br><u>Applicant</u> : Shawar Investments LLC<br><u>Representative</u> : Santos Martinez, La Sierra Planning Group<br><u>UA From</u> : February 6, 2020                                                                                                                                     |