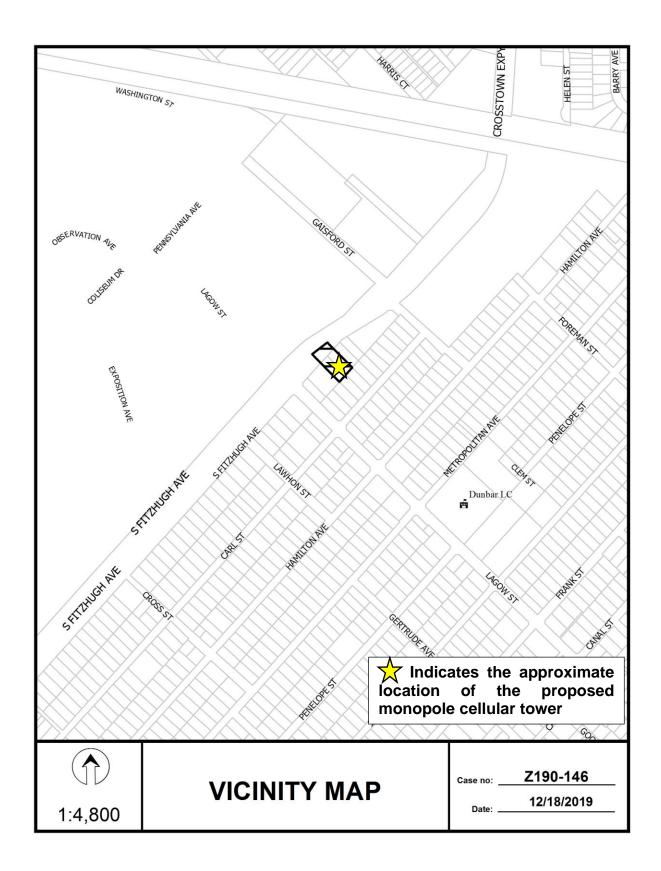

## Zoning Cases – Individual:

- 4. Z190-126(AU) An application for the renewal of and an amendment to Specific Use Andreea Udrea Permit No. 2191 for the sale of alcoholic beverages in conjunction with (CC District 5) a general merchandise or food store greater than 3,500 square feet on property zoned an MU-1-D-1 Mixed Use District with a D-1 Liquor Control Overlay, and deed restrictions [Z156-163], on the northeast corner of Lake June Road and Guard Drive. Staff Recommendation: Approval for a two-year period with eligibility for automatic renewals for additional five-year periods, subject to a revised site plan and conditions. Applicant: 6343 Lake June, LLC; 786 Charco Blanco, LLC **Representative: Latrice Andrews** 5. **Z190-146(JM)** An application for a Specific Use Permit for a tower/antenna for cellular
- An application for a Specific Ose Permittor a tower/antenna for cellular communication on property zoned a D(A) Duplex Subdistrict within Planned Development District No. 595, the South Dallas/Fair Park Special Purpose District, on the southeast line of South Fitzhugh Avenue, northeast of Lagow Street.
   <u>Staff Recommendation</u>: <u>Approval</u> for a ten-year period with eligibility for automatic renewals for additional ten-year periods, subject to a site plan and conditions.
   <u>Applicant</u>: Communications Tower Group, LLC Representative: Peter Kavanagh, Zone Systems, Inc.