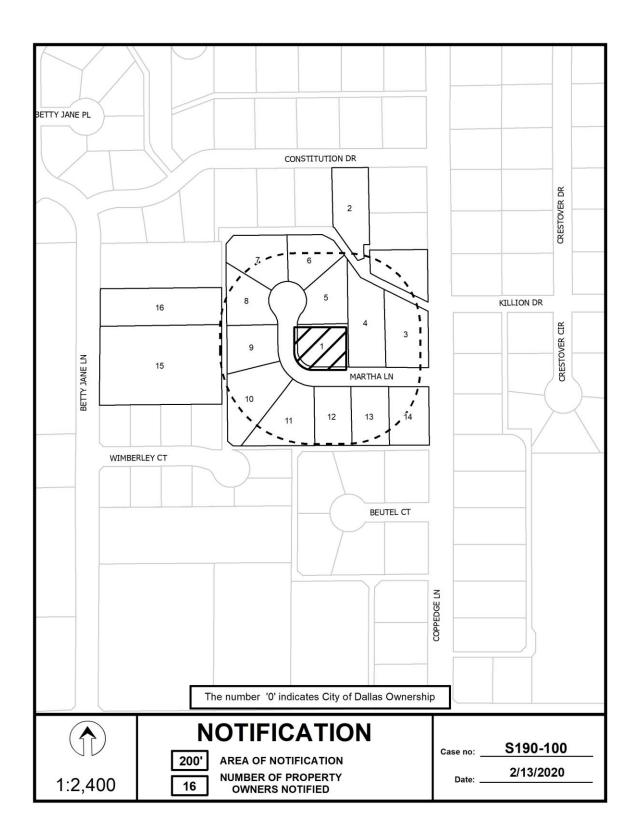

**Building Line Reduction/Removal:** 

- (9) S190-100

   (CC District 13)
   An application to replat a 0.356-acre tract of land containing all of Lot 10 in City Block B/6420 and to remove an existing 40-foot platted Building Line along the east line of the north portion of Martha Lane and to reduce the 40-foot Building Line along the north line of Martha Lane to 37.80-foot, and to extend the Building Line to a point 35-feet from the east line of Martha Lane on property located at 3815 Martha Lane at its intersection with Martha Lane, northeast corner.
   <u>Applicant/Owner</u>: Martin R. and Joy Y. Laukoter
   <u>Surveyor</u>: Texas Heritage Surveying, LLC
   <u>Application Filed</u>: February 7, 2020
   <u>Zoning</u>: R-16(A)
   <u>Staff Recommendation</u>: <u>Approval</u>, subject to compliance with the conditions listed in the docket.
- (10) S190-101