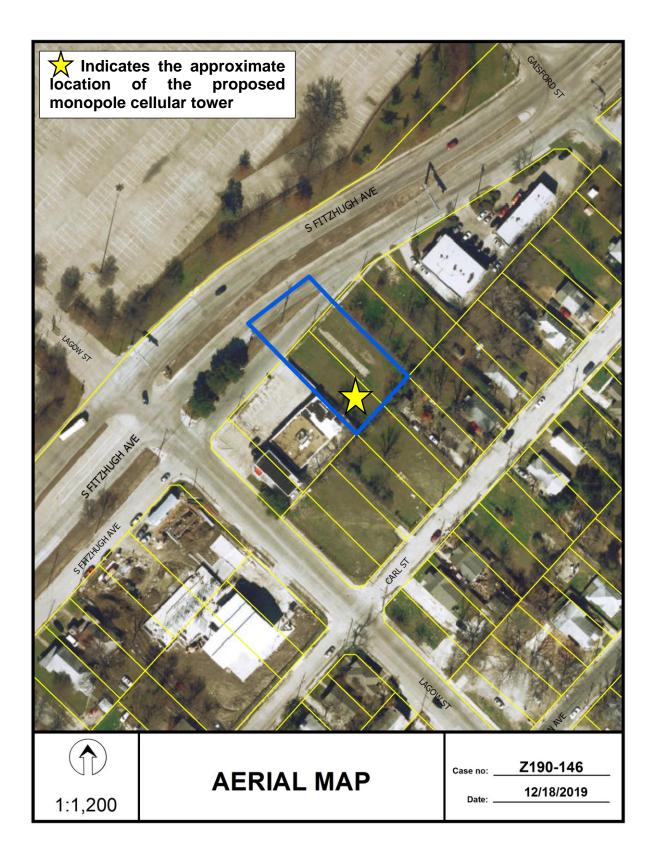

## Zoning Cases – Individual:

- 4. Z190-126(AU) An application for the renewal of and an amendment to Specific Use Andreea Udrea Permit No. 2191 for the sale of alcoholic beverages in conjunction with (CC District 5) a general merchandise or food store greater than 3,500 square feet on property zoned an MU-1-D-1 Mixed Use District with a D-1 Liquor Control Overlay, and deed restrictions [Z156-163], on the northeast corner of Lake June Road and Guard Drive. Staff Recommendation: Approval for a two-year period with eligibility for automatic renewals for additional five-year periods, subject to a revised site plan and conditions. Applicant: 6343 Lake June, LLC; 786 Charco Blanco, LLC **Representative: Latrice Andrews** 5. **Z190-146(JM)** An application for a Specific Use Permit for a tower/antenna for cellular
- An application for a Specific Ose Permittor a tower/antenna for cellular communication on property zoned a D(A) Duplex Subdistrict within Planned Development District No. 595, the South Dallas/Fair Park Special Purpose District, on the southeast line of South Fitzhugh Avenue, northeast of Lagow Street.
   <u>Staff Recommendation</u>: <u>Approval</u> for a ten-year period with eligibility for automatic renewals for additional ten-year periods, subject to a site plan and conditions.
   <u>Applicant</u>: Communications Tower Group, LLC Representative: Peter Kavanagh, Zone Systems, Inc.