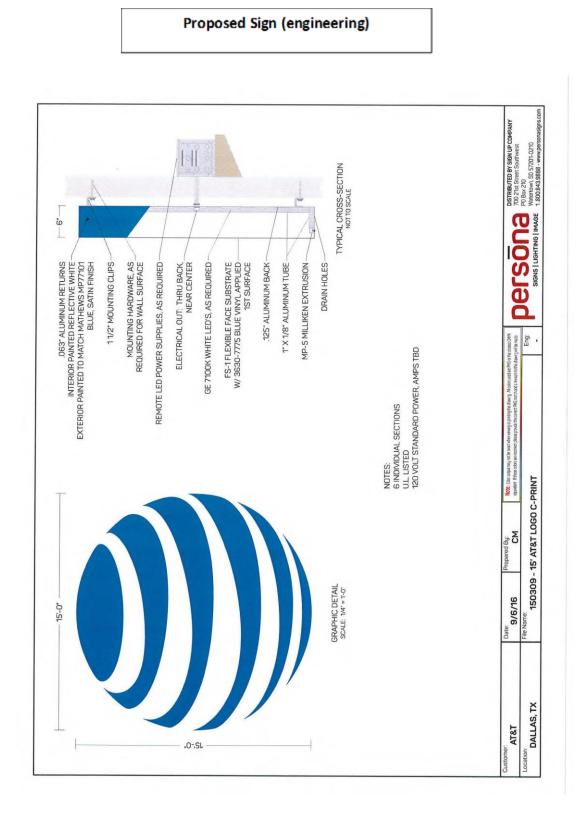

## **Downtown Retail A Subdistrict:**

| 2001210001<br>Oscar Aguilera<br>(CC District 14)                        | An application for a Certificate of Appropriateness by Taylor Tompkins<br>of Willow Creek Signs for a 225 sq. ft. mid-level flat attached sign at<br>211 S. Akard Street (west elevation).<br>Staff Recommendation: <b>Approval.</b> |  |  |  |  |  |
|-------------------------------------------------------------------------|--------------------------------------------------------------------------------------------------------------------------------------------------------------------------------------------------------------------------------------|--|--|--|--|--|
|                                                                         | Special Sign District Advisory Committee Recommendation:                                                                                                                                                                             |  |  |  |  |  |
|                                                                         | Approval.                                                                                                                                                                                                                            |  |  |  |  |  |
|                                                                         | Applicant: Taylor Tompkins – Willow Creek Signs                                                                                                                                                                                      |  |  |  |  |  |
|                                                                         | Owner: AT&T Services Inc.                                                                                                                                                                                                            |  |  |  |  |  |
|                                                                         |                                                                                                                                                                                                                                      |  |  |  |  |  |
| 2001210002 An application for a Certificate of Appropriateness by Tayle |                                                                                                                                                                                                                                      |  |  |  |  |  |
| Oscar Aguilera                                                          | of Willow Creek Signs for a 225-sq. ft. mid-level flat attached sign at                                                                                                                                                              |  |  |  |  |  |
| (CC District 14)                                                        | 301 S. Akard Street (west elevation).                                                                                                                                                                                                |  |  |  |  |  |
| · · ·                                                                   | Staff Recommendation: Approval.                                                                                                                                                                                                      |  |  |  |  |  |
|                                                                         | Special Sign District Advisory Committee Recommendation:                                                                                                                                                                             |  |  |  |  |  |
|                                                                         | Approval.                                                                                                                                                                                                                            |  |  |  |  |  |
|                                                                         | Applicant: Taylor Tompkins – Willow Creek Signs                                                                                                                                                                                      |  |  |  |  |  |
|                                                                         | Owner: AT&T Services Inc.                                                                                                                                                                                                            |  |  |  |  |  |