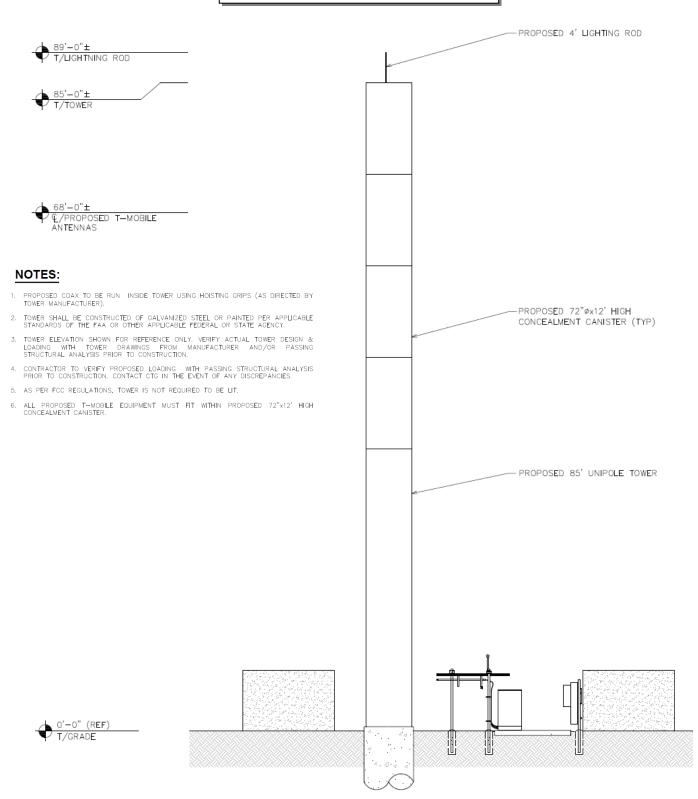

## Zoning Cases – Individual:

- 4. Z190-126(AU) An application for the renewal of and an amendment to Specific Use Andreea Udrea Permit No. 2191 for the sale of alcoholic beverages in conjunction with (CC District 5) a general merchandise or food store greater than 3,500 square feet on property zoned an MU-1-D-1 Mixed Use District with a D-1 Liquor Control Overlay, and deed restrictions [Z156-163], on the northeast corner of Lake June Road and Guard Drive. Staff Recommendation: Approval for a two-year period with eligibility for automatic renewals for additional five-year periods, subject to a revised site plan and conditions. Applicant: 6343 Lake June, LLC; 786 Charco Blanco, LLC **Representative: Latrice Andrews** 5. **Z190-146(JM)** An application for a Specific Use Permit for a tower/antenna for cellular
- An application for a Specific Ose Permittor a tower/antenna for cellular communication on property zoned a D(A) Duplex Subdistrict within Planned Development District No. 595, the South Dallas/Fair Park Special Purpose District, on the southeast line of South Fitzhugh Avenue, northeast of Lagow Street.
   <u>Staff Recommendation</u>: <u>Approval</u> for a ten-year period with eligibility for automatic renewals for additional ten-year periods, subject to a site plan and conditions.
   <u>Applicant</u>: Communications Tower Group, LLC Representative: Peter Kavanagh, Zone Systems, Inc.