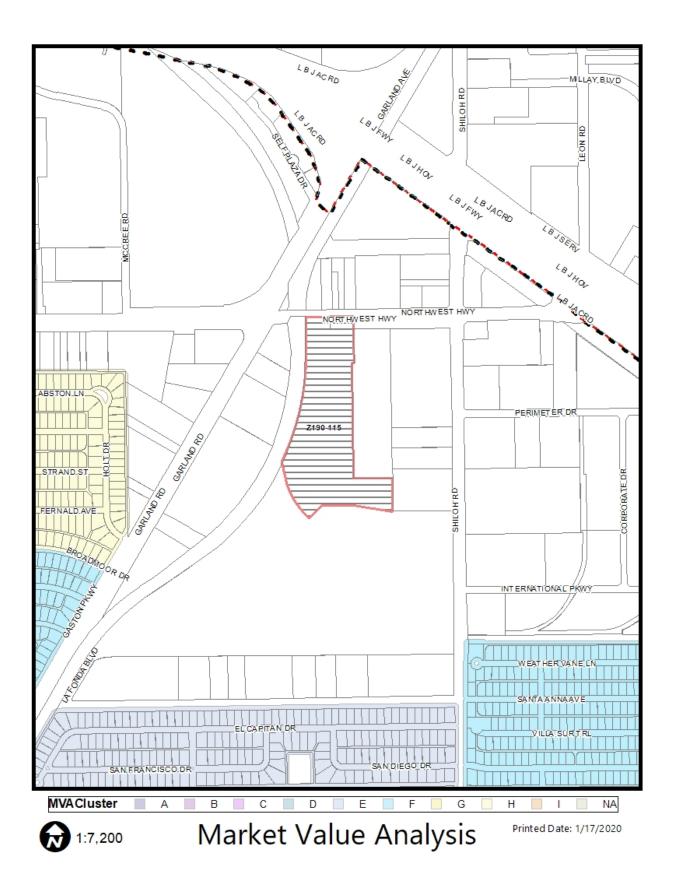

6. Z190-115(PD) Pamela Daniel (CC District 9)
An application 1) to create a new subarea within Planned Development District No. 5; 2) for a Specific Use Permit for an Industrial (outside) not potentially incompatible use limited to a concrete batch plant; and
3) for a Specific Use Permit for an Industrial (outside) potentially incompatible use limited to an asphalt batch plant on property zoned Planned Development District No. 5, on the south line of East Northwest Highway, east of Garland Road.

<u>Staff Recommendation</u>: <u>Approval</u> of a subarea; <u>approval</u> of an Specific Use Permit for an Industrial (outside) not potentially incompatible use limited to a concrete batch plant for a two-year period, subject to a site plan and conditions; and <u>approval</u> of an Specific Use Permit for an Industrial (outside) potentially incompatible use limited to an asphalt batch plant for a two-year period, subject to a site plan and conditions.

<u>Applicant</u>: Kansas City Souther % Adam J. Godderz <u>Representative</u>: Karl Crawley, Masterplan Consultants

- 7. Z190-159(PD)
   Pamela Daniel (CC District 6)
   An application for a Specific Use Permit for commercial motor vehicle parking on property zoned an IR Industrial Research District, on the southwest corner of Dairy Milk Lane and Zodiac Lane.
   <u>Staff Recommendation</u>: <u>Approval</u> for a five-year period, subject to a site plan, landscape plan, and conditions.
   <u>Applicant</u>: C.K.S. Packaging, Inc.
   Representative: Rob Baldwin, Baldwin Associates
- 8. Z190-117(PD)
   Pamela Daniel (CC District 6)
   An application for a new tract within Tract I of Planned Development District No. 278, on the south corner of Stemmons Freeway and Commonwealth Service Road.
   Staff Recommendation: Denial.
   Applicant: Pegasus Place LLC Representative: Rob Baldwin, Baldwin Associates
- 9. Z190-151(CT) Carlos Talison (CC District 2)
  An application for a Planned Development District for R-7.5(A) Single Family District uses on property zoned an NS(A) Neighborhood Service District within H/72 Historic District No. 72, the Peak's Suburban Addition Historic District, on the northeast line of North Prairie Avenue, between Worth Street and Tremont Street. <u>Staff Recommendation</u>: <u>Denial</u>. Applicant: Richard Sullivan