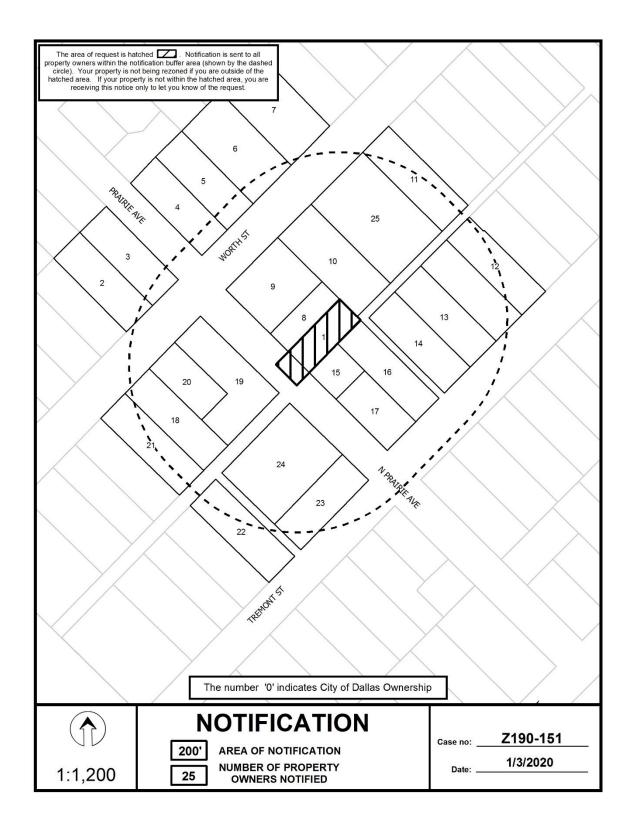

<u>Applicant</u>: Kansas City Souther % Adam J. Godderz <u>Representative</u>: Karl Crawley, Masterplan Consultants

- 7. Z190-159(PD)
   Pamela Daniel (CC District 6)
   An application for a Specific Use Permit for commercial motor vehicle parking on property zoned an IR Industrial Research District, on the southwest corner of Dairy Milk Lane and Zodiac Lane.
   <u>Staff Recommendation</u>: <u>Approval</u> for a five-year period, subject to a site plan, landscape plan, and conditions.
   <u>Applicant</u>: C.K.S. Packaging, Inc.
   Representative: Rob Baldwin, Baldwin Associates
- 8. Z190-117(PD)
   Pamela Daniel (CC District 6)
   An application for a new tract within Tract I of Planned Development District No. 278, on the south corner of Stemmons Freeway and Commonwealth Service Road.
   Staff Recommendation: Denial.
   Applicant: Pegasus Place LLC Representative: Rob Baldwin, Baldwin Associates
- 9. Z190-151(CT) Carlos Talison (CC District 2)
  An application for a Planned Development District for R-7.5(A) Single Family District uses on property zoned an NS(A) Neighborhood Service District within H/72 Historic District No. 72, the Peak's Suburban Addition Historic District, on the northeast line of North Prairie Avenue, between Worth Street and Tremont Street. <u>Staff Recommendation</u>: <u>Denial</u>. Applicant: Richard Sullivan