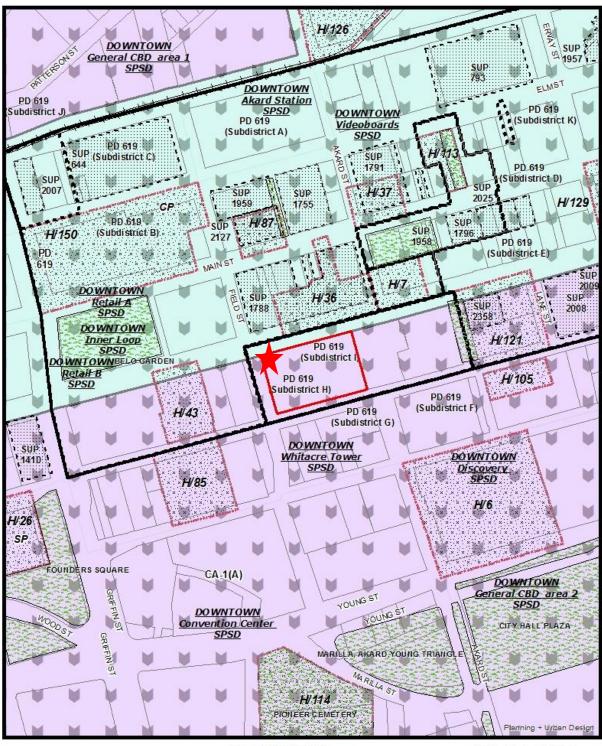

## **Downtown Retail A Subdistrict:**

| 2001210001<br>Oscar Aguilera<br>(CC District 14)                        | An application for a Certificate of Appropriateness by Taylor Tompkins<br>of Willow Creek Signs for a 225 sq. ft. mid-level flat attached sign at<br>211 S. Akard Street (west elevation).<br>Staff Recommendation: <b>Approval.</b> |  |  |  |  |  |
|-------------------------------------------------------------------------|--------------------------------------------------------------------------------------------------------------------------------------------------------------------------------------------------------------------------------------|--|--|--|--|--|
|                                                                         | Special Sign District Advisory Committee Recommendation:                                                                                                                                                                             |  |  |  |  |  |
|                                                                         | Approval.                                                                                                                                                                                                                            |  |  |  |  |  |
|                                                                         | Applicant: Taylor Tompkins – Willow Creek Signs                                                                                                                                                                                      |  |  |  |  |  |
|                                                                         | Owner: AT&T Services Inc.                                                                                                                                                                                                            |  |  |  |  |  |
|                                                                         |                                                                                                                                                                                                                                      |  |  |  |  |  |
| 2001210002 An application for a Certificate of Appropriateness by Tayle |                                                                                                                                                                                                                                      |  |  |  |  |  |
| Oscar Aguilera                                                          | of Willow Creek Signs for a 225-sq. ft. mid-level flat attached sign at                                                                                                                                                              |  |  |  |  |  |
| (CC District 14)                                                        | 301 S. Akard Street (west elevation).                                                                                                                                                                                                |  |  |  |  |  |
| · · ·                                                                   | Staff Recommendation: Approval.                                                                                                                                                                                                      |  |  |  |  |  |
|                                                                         | Special Sign District Advisory Committee Recommendation:                                                                                                                                                                             |  |  |  |  |  |
|                                                                         | Approval.                                                                                                                                                                                                                            |  |  |  |  |  |
|                                                                         | Applicant: Taylor Tompkins – Willow Creek Signs                                                                                                                                                                                      |  |  |  |  |  |
|                                                                         | Owner: AT&T Services Inc.                                                                                                                                                                                                            |  |  |  |  |  |