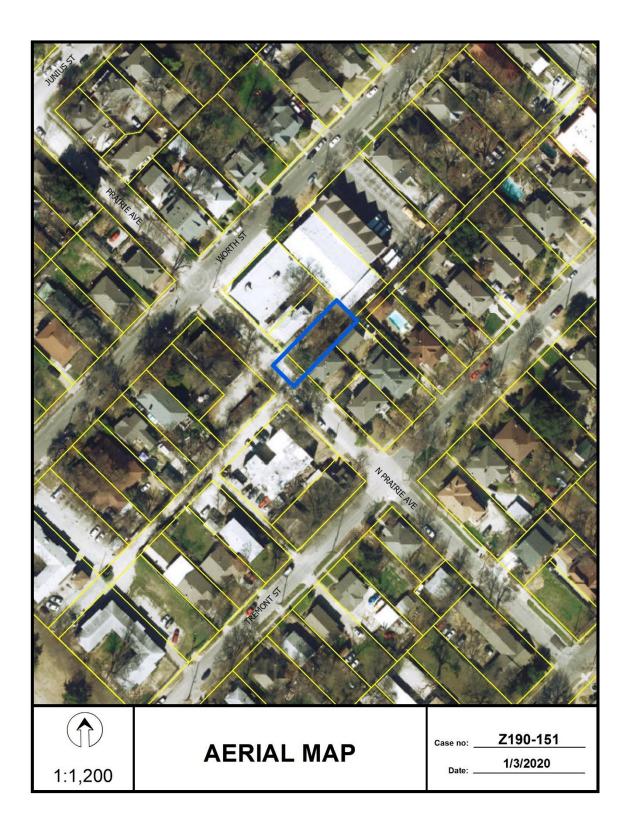

<u>Applicant</u>: Kansas City Souther % Adam J. Godderz <u>Representative</u>: Karl Crawley, Masterplan Consultants

- 7. Z190-159(PD)
   Pamela Daniel (CC District 6)
   An application for a Specific Use Permit for commercial motor vehicle parking on property zoned an IR Industrial Research District, on the southwest corner of Dairy Milk Lane and Zodiac Lane.
   <u>Staff Recommendation</u>: <u>Approval</u> for a five-year period, subject to a site plan, landscape plan, and conditions.
   <u>Applicant</u>: C.K.S. Packaging, Inc.
   Representative: Rob Baldwin, Baldwin Associates
- 8. Z190-117(PD)
   Pamela Daniel (CC District 6)
   An application for a new tract within Tract I of Planned Development District No. 278, on the south corner of Stemmons Freeway and Commonwealth Service Road.
   Staff Recommendation: Denial.
   Applicant: Pegasus Place LLC Representative: Rob Baldwin, Baldwin Associates
- 9. Z190-151(CT) Carlos Talison (CC District 2)
  An application for a Planned Development District for R-7.5(A) Single Family District uses on property zoned an NS(A) Neighborhood Service District within H/72 Historic District No. 72, the Peak's Suburban Addition Historic District, on the northeast line of North Prairie Avenue, between Worth Street and Tremont Street. <u>Staff Recommendation</u>: <u>Denial</u>. Applicant: Richard Sullivan