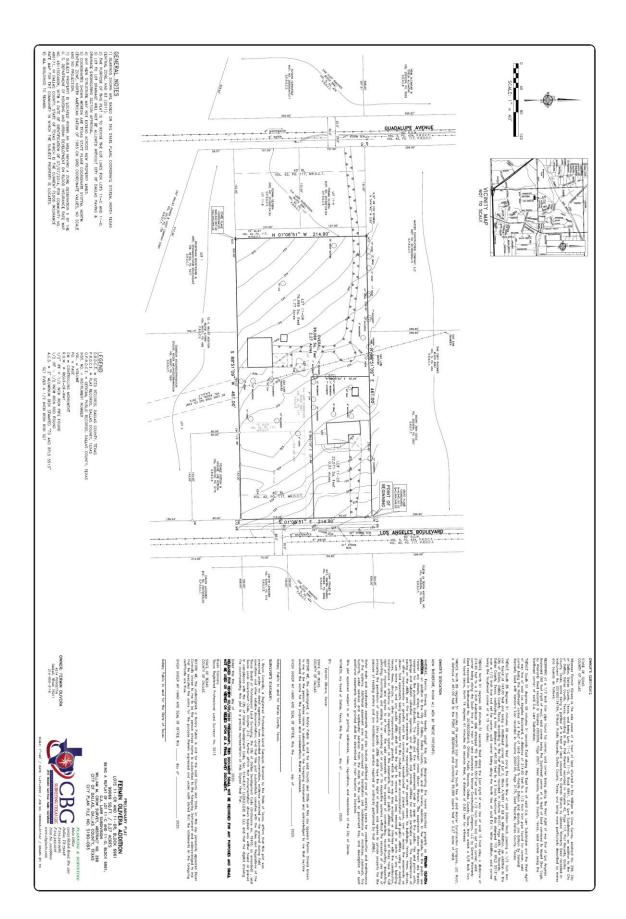

Residential Replat:

- (7) S190-093

   (CC District 3)

   An application to replat a 2.27-acre tract of land containing all of Lots11C and 11D, and to abandon a 15-foot alley, in City Block 6961 into one 22,071 square foot lot and one 76,998 square foot lot on property located on Los Angeles Boulevard, south of Kiest Boulevard. <u>Applicant/Owner</u>: Fermin Olivera
   <u>Surveyor</u>: CBG Surveying Texas, LLC
   <u>Application Filed</u>: February 6, 2020
   <u>Zoning</u>: R-10(A)
   <u>Staff Recommendation</u>: <u>Approval</u>, subject to compliance with the conditions listed in the docket.
- (8) S190-098
  (CC District 6)
  An application to replat a 4.931-acre tract of land containing part of Lots 1 through 7 and all of Lots 8 through 14 in City Block B/7091, all of Lots 1 through 7 in City Block C/7091, part of Lots 1, 2, 21, 22, and all of Lots 23, 24, and 45, through 48 in City Block 7093 and to abandon portion of 50-foot Toronto Street to create one lot on property located on Singleton Boulevard at Herbert Street, northwest corner. Applicant/Owner: Workforce Multi-Family, LLC, West Dallas Investment, LP.
  Surveyor: Stantec Consulting Services, Inc.
  Application Filed: February 7, 2020
  Zoning: IR, CS, R-5(A)
  Staff Recommendation: Denial.