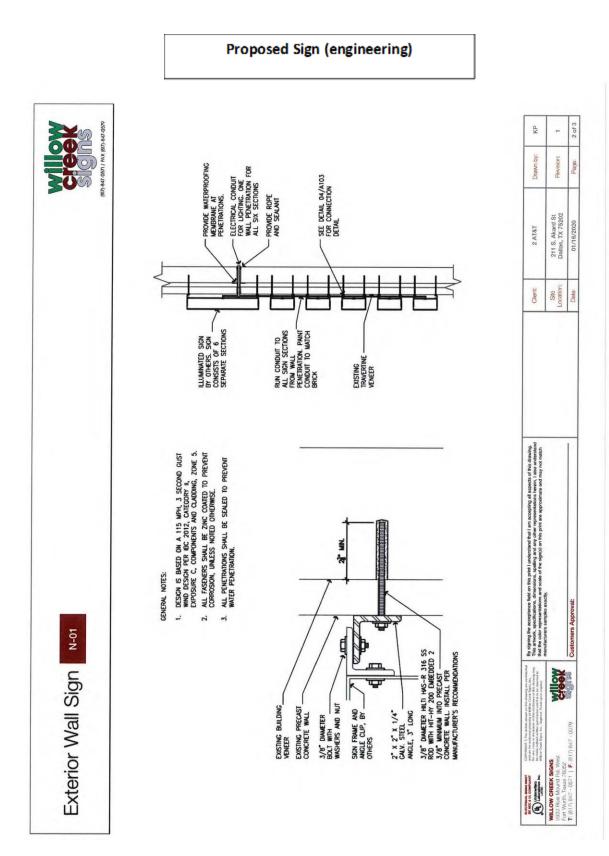

## **Downtown Retail A Subdistrict:**

| 2001210001<br>Oscar Aguilera<br>(CC District 14)                        | An application for a Certificate of Appropriateness by Taylor Tompkins<br>of Willow Creek Signs for a 225 sq. ft. mid-level flat attached sign at<br>211 S. Akard Street (west elevation).<br>Staff Recommendation: <b>Approval.</b> |  |  |  |  |  |
|-------------------------------------------------------------------------|--------------------------------------------------------------------------------------------------------------------------------------------------------------------------------------------------------------------------------------|--|--|--|--|--|
|                                                                         | Special Sign District Advisory Committee Recommendation:                                                                                                                                                                             |  |  |  |  |  |
|                                                                         | Approval.                                                                                                                                                                                                                            |  |  |  |  |  |
|                                                                         | Applicant: Taylor Tompkins – Willow Creek Signs                                                                                                                                                                                      |  |  |  |  |  |
|                                                                         | Owner: AT&T Services Inc.                                                                                                                                                                                                            |  |  |  |  |  |
|                                                                         |                                                                                                                                                                                                                                      |  |  |  |  |  |
| 2001210002 An application for a Certificate of Appropriateness by Tayle |                                                                                                                                                                                                                                      |  |  |  |  |  |
| Oscar Aguilera                                                          | of Willow Creek Signs for a 225-sq. ft. mid-level flat attached sign at                                                                                                                                                              |  |  |  |  |  |
| (CC District 14)                                                        | 301 S. Akard Street (west elevation).                                                                                                                                                                                                |  |  |  |  |  |
| · · ·                                                                   | Staff Recommendation: Approval.                                                                                                                                                                                                      |  |  |  |  |  |
|                                                                         | Special Sign District Advisory Committee Recommendation:                                                                                                                                                                             |  |  |  |  |  |
|                                                                         | Approval.                                                                                                                                                                                                                            |  |  |  |  |  |
|                                                                         | Applicant: Taylor Tompkins – Willow Creek Signs                                                                                                                                                                                      |  |  |  |  |  |
|                                                                         | Owner: AT&T Services Inc.                                                                                                                                                                                                            |  |  |  |  |  |