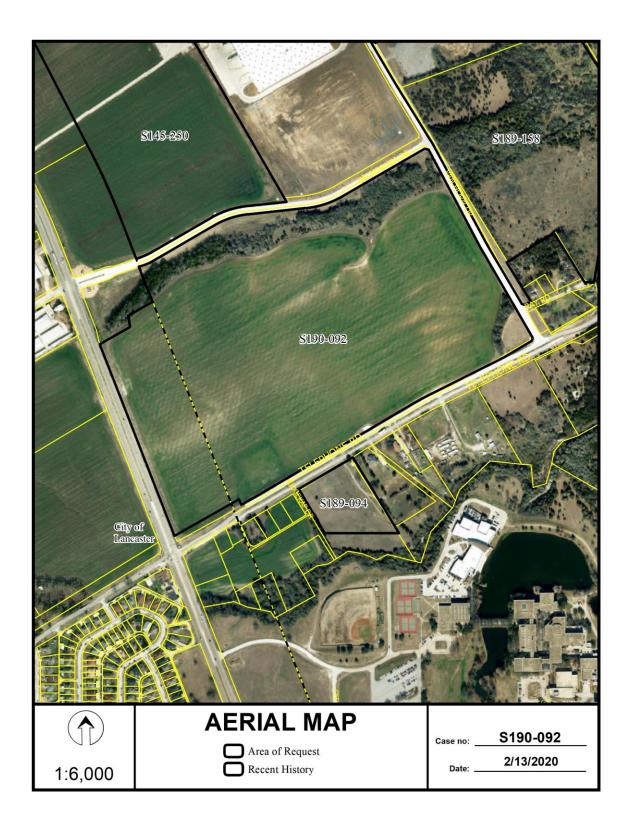

## **ACTION ITEMS:**

Subdivision Docket

Planner: Mohammad Bordbar

Consent Items:

(1) \$190-092
 (CC District 8)
 An application to replat a 96.8-acre tract of land containing all of Lots 1 and 5R in City Block A/8300 to create one lot on property located on Telephone Road at Van Horn Drive, west corner.
 <u>Applicant/Owner</u>: Dalparc I-20 Logistics, LLC
 <u>Surveyor</u>: Kimley-Horn and Associates, Inc.
 <u>Application Filed</u>: February 5, 2020
 <u>Zoning</u>: LI
 <u>Staff Recommendation</u>: <u>Approval</u>, subject to compliance with the conditions listed in the docket.

THURSDAY, MARCH 5, 2020

FILE NUMBER: S190-092

SENIOR PLANNER: Mohammad H. Bordbar

LOCATION: Telephone Road at Van Horn Drive, west corner

DATE FILED: February 5, 2020

ZONING: LI

CITY COUNCIL DISTRICT: 8 SIZE OF REQUEST: 96.8-acre MAPSCO: 76 J,K,N

APPLICANT/OWNER: Dalparc I-20 Logistics, LLC

**REQUEST:** An application to replat a 96.8-acre tract of land containing all of Lots 1 and 5R in City Block A/8300 to create one lot on property located on Telephone Road at Van Horn Drive, west corner.

## **SUBDIVISION HISTORY:**

- 1. S189-094 was a request south of the present request to create one 4.7076-acre lot from a tract of land in City Block 8325 on property located on Telephone Road, east of Dallas City limit. The request was approved January 17, 2019 but has not been recorded.
- 2. S145-250 was a request northwest of the present request to replat a 44.271-acre tract of land containing all of Lots 1 and 3 in City Block A/8299 to create one lot on property located at Balmorhea Drive, east of Dallas Avenue. The request was approved September 3, 2015 and recorded June 28, 2016.