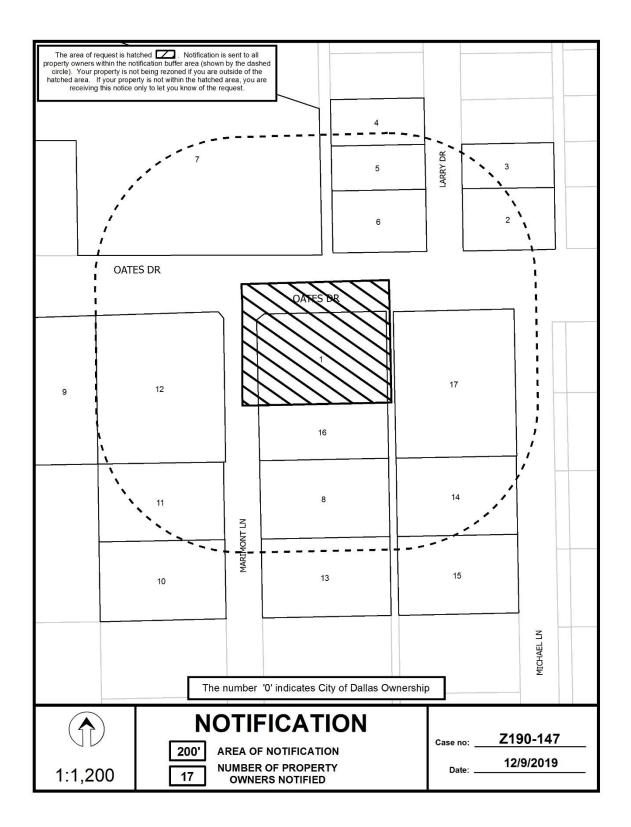

 3. Z190-147(AU) Andreea Udrea (CC District 7)
 An application for the renewal of Specific Use Permit No. 2290 for a community service center on property zoned an R-7.5(A) Single Family District, on the southeast corner of Oates Drive and Marimont Lane. Staff Recommendation: <u>Approval</u> for a five-year period, subject to conditions. Applicant: Dallas Christian Women's Job Corn. Inc.

<u>Applicant</u>: Dallas Christian Women's Job Corp, Inc. <u>Representative</u>: Peter Kavanagh / Zone Systems Inc. <u>UA From</u>: February 20, 2020