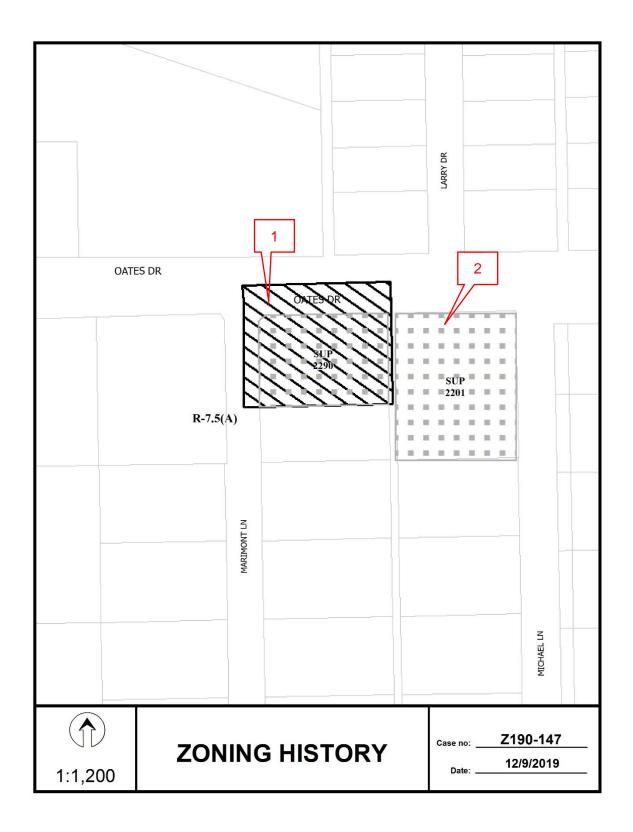

 3. Z190-147(AU) Andreea Udrea (CC District 7)
 An application for the renewal of Specific Use Permit No. 2290 for a community service center on property zoned an R-7.5(A) Single Family District, on the southeast corner of Oates Drive and Marimont Lane. Staff Recommendation: <u>Approval</u> for a five-year period, subject to conditions. Applicant: Dallas Christian Women's Job Corn. Inc.

<u>Applicant</u>: Dallas Christian Women's Job Corp, Inc. <u>Representative</u>: Peter Kavanagh / Zone Systems Inc. <u>UA From</u>: February 20, 2020