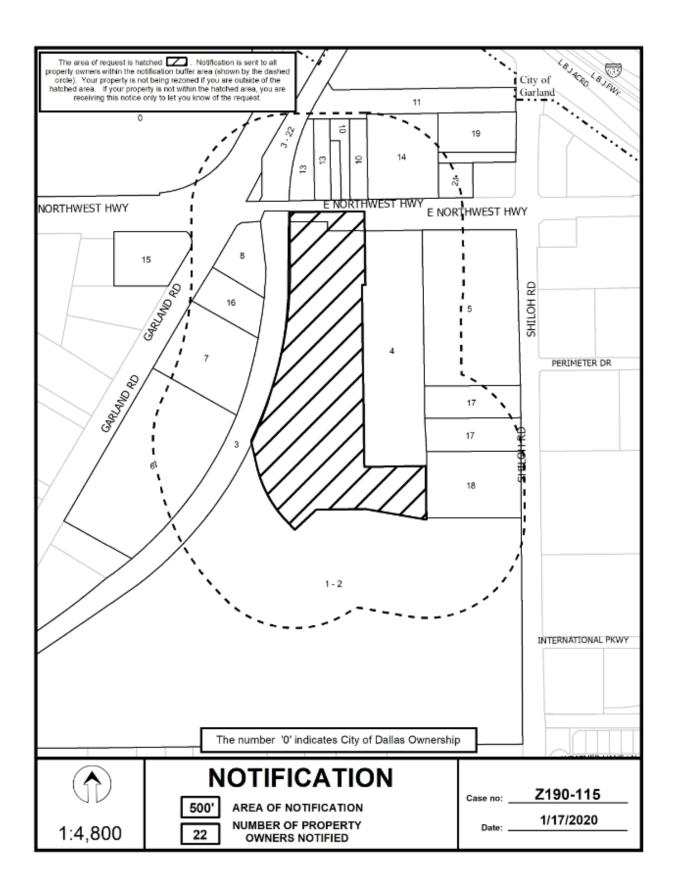

6. Z190-115(PD) Pamela Daniel (CC District 9)
An application 1) to create a new subarea within Planned Development District No. 5; 2) for a Specific Use Permit for an Industrial (outside) not potentially incompatible use limited to a concrete batch plant; and
3) for a Specific Use Permit for an Industrial (outside) potentially incompatible use limited to an asphalt batch plant on property zoned Planned Development District No. 5, on the south line of East Northwest Highway, east of Garland Road.

<u>Staff Recommendation</u>: <u>Approval</u> of a subarea; <u>approval</u> of an Specific Use Permit for an Industrial (outside) not potentially incompatible use limited to a concrete batch plant for a two-year period, subject to a site plan and conditions; and <u>approval</u> of an Specific Use Permit for an Industrial (outside) potentially incompatible use limited to an asphalt batch plant for a two-year period, subject to a site plan and conditions.

<u>Applicant</u>: Kansas City Souther % Adam J. Godderz <u>Representative</u>: Karl Crawley, Masterplan Consultants

- 7. Z190-159(PD)
   Pamela Daniel (CC District 6)
   An application for a Specific Use Permit for commercial motor vehicle parking on property zoned an IR Industrial Research District, on the southwest corner of Dairy Milk Lane and Zodiac Lane.
   <u>Staff Recommendation</u>: <u>Approval</u> for a five-year period, subject to a site plan, landscape plan, and conditions.
   <u>Applicant</u>: C.K.S. Packaging, Inc.
   Representative: Rob Baldwin, Baldwin Associates
- 8. Z190-117(PD)
   Pamela Daniel (CC District 6)
   An application for a new tract within Tract I of Planned Development District No. 278, on the south corner of Stemmons Freeway and Commonwealth Service Road.
   Staff Recommendation: Denial.
   Applicant: Pegasus Place LLC Representative: Rob Baldwin, Baldwin Associates
- 9. Z190-151(CT) Carlos Talison (CC District 2)
  An application for a Planned Development District for R-7.5(A) Single Family District uses on property zoned an NS(A) Neighborhood Service District within H/72 Historic District No. 72, the Peak's Suburban Addition Historic District, on the northeast line of North Prairie Avenue, between Worth Street and Tremont Street. <u>Staff Recommendation</u>: <u>Denial</u>. Applicant: Richard Sullivan