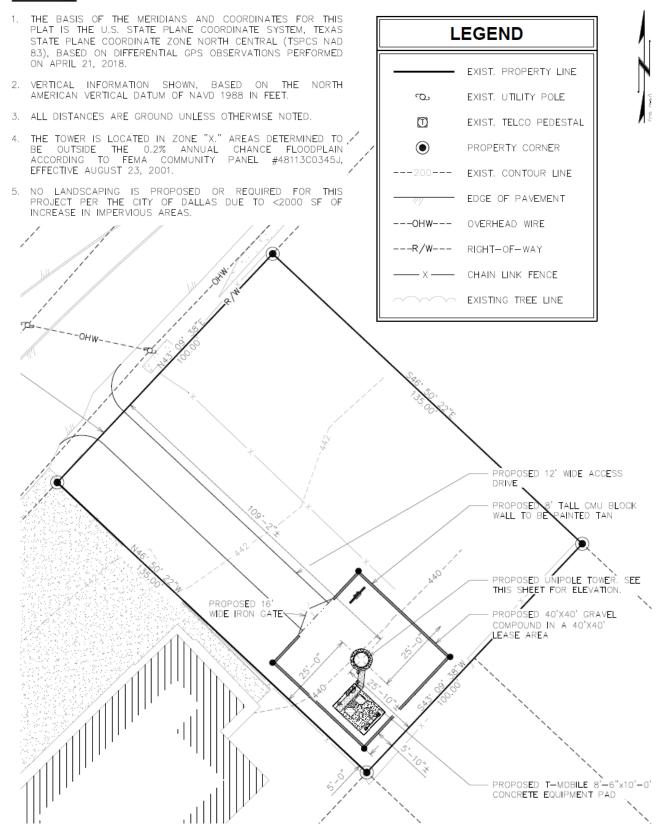

## Zoning Cases – Individual:

- 4. Z190-126(AU) An application for the renewal of and an amendment to Specific Use Andreea Udrea Permit No. 2191 for the sale of alcoholic beverages in conjunction with (CC District 5) a general merchandise or food store greater than 3,500 square feet on property zoned an MU-1-D-1 Mixed Use District with a D-1 Liquor Control Overlay, and deed restrictions [Z156-163], on the northeast corner of Lake June Road and Guard Drive. Staff Recommendation: Approval for a two-year period with eligibility for automatic renewals for additional five-year periods, subject to a revised site plan and conditions. Applicant: 6343 Lake June, LLC; 786 Charco Blanco, LLC **Representative: Latrice Andrews** 5. **Z190-146(JM)** An application for a Specific Use Permit for a tower/antenna for cellular
- An application for a Specific Ose Permittor a tower/antenna for cellular communication on property zoned a D(A) Duplex Subdistrict within Planned Development District No. 595, the South Dallas/Fair Park Special Purpose District, on the southeast line of South Fitzhugh Avenue, northeast of Lagow Street.
   <u>Staff Recommendation</u>: <u>Approval</u> for a ten-year period with eligibility for automatic renewals for additional ten-year periods, subject to a site plan and conditions.
   <u>Applicant</u>: Communications Tower Group, LLC Representative: Peter Kavanagh, Zone Systems, Inc.