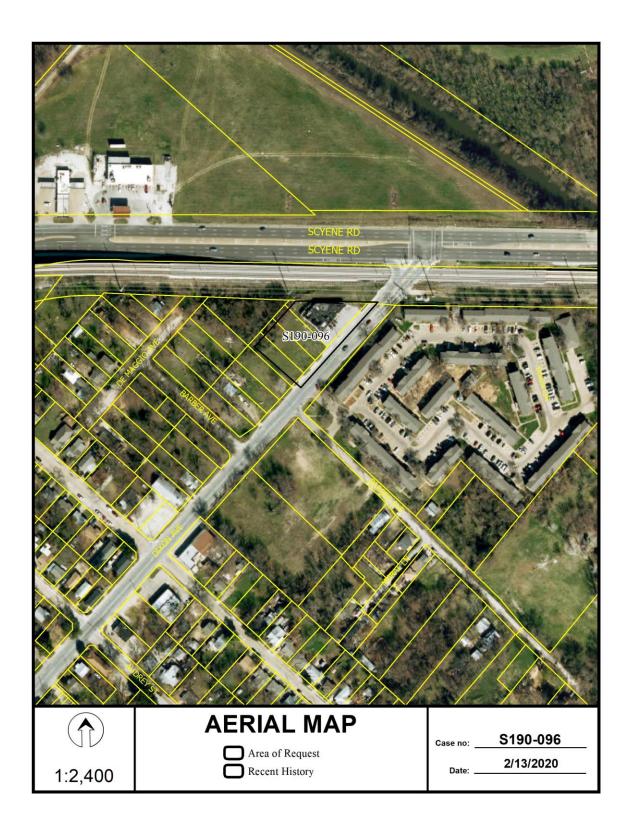

   (CC District 7)
   An application to replat a 0.928-acre tract of land containing all of Lots 6 through 10 in City Block 2/6124 to create one 0.347-acre lot, and one 0.510-acre lot on property located on Dixon Avenue, north of Barber Avenue.
   <u>Applicant/Owner</u>: Thung Van Tran <u>Surveyor</u>: Peiser and Mankin Surveying, LLC <u>Application Filed</u>: February 6, 2020 <u>Zoning</u>: NS <u>Staff Recommendation</u>: <u>Approval</u>, subject to compliance with the conditions listed in the docket.
- (5) \$190-097
   (CC District 2)
   An application to replat a 9.680-acre tract of land containing all of Lots 1D in City Block 5716, 2C in City Block 1/4798, and lots 5 through 7 in City Block 2/4626 to create one lot on property located at terminus of Nash Street, northwest of Inwood Road.
   <u>Applicant/Owner:</u> Cathedral of Hope, Inc.
   <u>Surveyor:</u> Grantham & Associates, Inc.
   <u>Application Filed:</u> February 6, 2020
   <u>Zoning:</u> IR, CR
   <u>Staff Recommendation:</u> <u>Approval</u>, subject to compliance with the conditions listed in the docket.