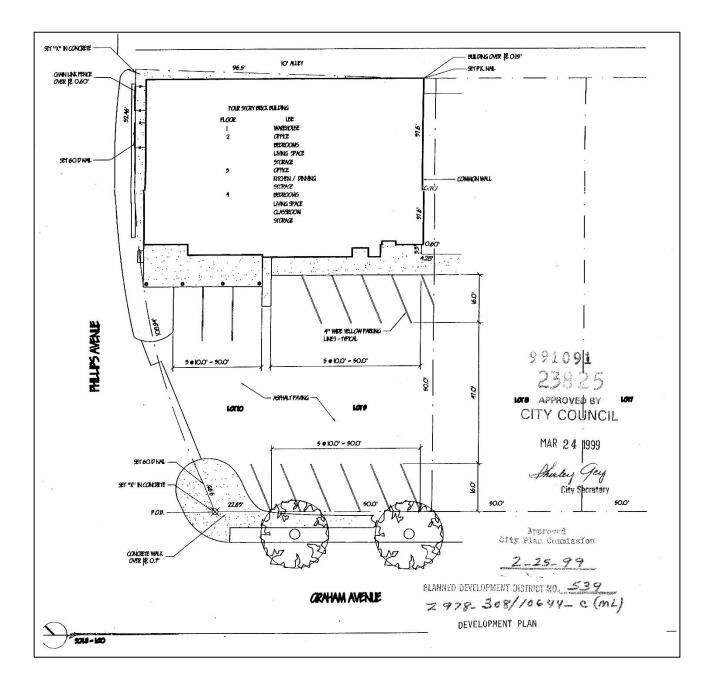

# Zoning Cases - Under Advisement:

| 1. <b>Z178-250(AM)</b><br>Abraham Martinez<br>(CC District 2) | An application to amend Planned Development District No. 539 for CR<br>Community Retail District uses and group residential use to allow for<br>MU-1 Mixed Use District uses and group residential use on the east<br>corner of Graham Avenue and Philip Avenue with consideration given<br>to a Specific Use Permit for group residential use in addition to the<br>Planned Development District amendment.<br><u>Staff Recommendation</u> : <u>Hold under advisement until the March 26,</u><br><u>2020, CPC hearing</u> .<br><u>Applicant</u> : Krishikesh Shinde<br><u>Representative</u> : Robert Baldwin, Baldwin Associates<br><u>UA From</u> : October 17, 2019, November 7, 2019 and January 9, 2020<br>and February 20, 2020. |
|---------------------------------------------------------------|-----------------------------------------------------------------------------------------------------------------------------------------------------------------------------------------------------------------------------------------------------------------------------------------------------------------------------------------------------------------------------------------------------------------------------------------------------------------------------------------------------------------------------------------------------------------------------------------------------------------------------------------------------------------------------------------------------------------------------------------|
| 2. <b>Z189-329(PD)</b><br>Pamela Daniel<br>(CC District 5)    | An application for a Specific Use Permit for an auto service center use<br>on property zoned Subarea 2 within Planned Development District No.<br>366, the Buckner Boulevard Special Purpose District, with a D-1 Liquor<br>Control Overlay, on the east side of South Buckner Boulevard, south<br>of Stonehurst Street.<br><u>Staff Recommendation</u> : <u>Approval</u> for a three-year period, subject to<br>a site plan and conditions.<br><u>Applicant</u> : Shawar Investments LLC<br><u>Representative</u> : Santos Martinez, La Sierra Planning Group<br><u>UA From</u> : February 6, 2020                                                                                                                                     |