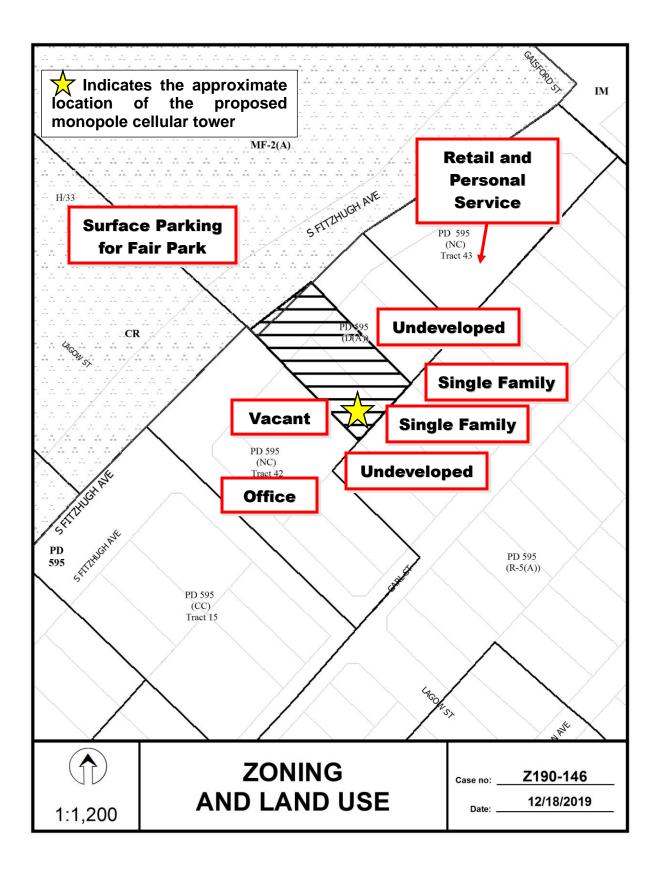

## Zoning Cases – Individual:

- 4. Z190-126(AU) An application for the renewal of and an amendment to Specific Use Andreea Udrea Permit No. 2191 for the sale of alcoholic beverages in conjunction with (CC District 5) a general merchandise or food store greater than 3,500 square feet on property zoned an MU-1-D-1 Mixed Use District with a D-1 Liquor Control Overlay, and deed restrictions [Z156-163], on the northeast corner of Lake June Road and Guard Drive. Staff Recommendation: Approval for a two-year period with eligibility for automatic renewals for additional five-year periods, subject to a revised site plan and conditions. Applicant: 6343 Lake June, LLC; 786 Charco Blanco, LLC **Representative: Latrice Andrews** 5. **Z190-146(JM)** An application for a Specific Use Permit for a tower/antenna for cellular
- An application for a Specific Ose Permittor a tower/antenna for cellular communication on property zoned a D(A) Duplex Subdistrict within Planned Development District No. 595, the South Dallas/Fair Park Special Purpose District, on the southeast line of South Fitzhugh Avenue, northeast of Lagow Street.
   <u>Staff Recommendation</u>: <u>Approval</u> for a ten-year period with eligibility for automatic renewals for additional ten-year periods, subject to a site plan and conditions.
   <u>Applicant</u>: Communications Tower Group, LLC Representative: Peter Kavanagh, Zone Systems, Inc.