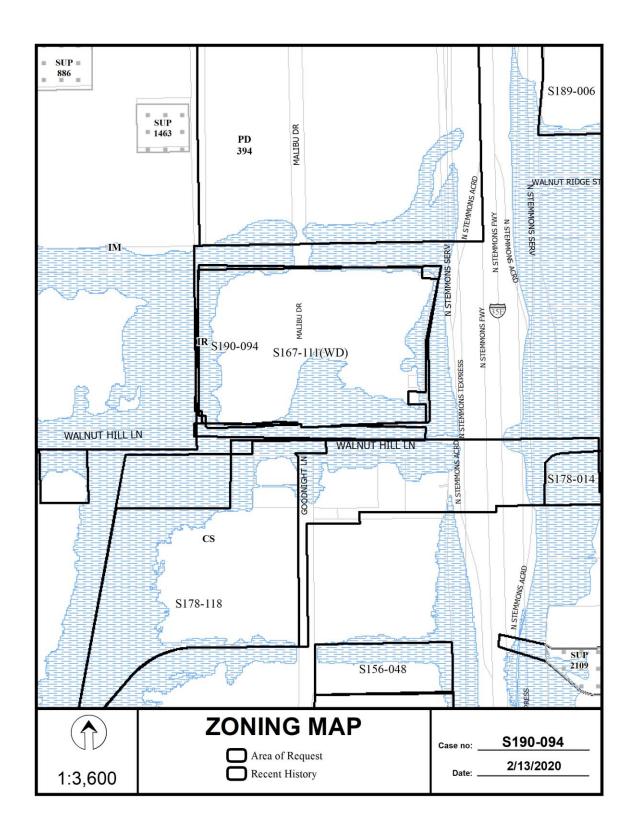

S190-092

THURSDAY, MARCH 5, 2020

**ZONING:** IR

FILE NUMBER: S190-094

SENIOR PLANNER: Mohammad H. Bordbar

**LOCATION:** Walnut Hill Lane at North Stemmons Freeway / Interstate Highway No. 35E, northwest corner

DATE FILED: February 6, 2020

CITY COUNCIL DISTRICT: 6 SIZE OF REQUEST: 14.0044-acre MAPSCO: 22Q

**APPLICANT/OWNER:** Beverley Partners, LP, Wallcon Equities-2, LTD, Wallcon Industrial, LLC.

**REQUEST:** An application to create three lots ranging in size from 1.9431-acre to 5.8742-acres from a 14.0044-acre tract of land in City Block 6512 on property located on Walnut Hill Lane at North Stemmons Freeway / Interstate Highway No. 35E, northwest corner.

## SUBDIVISION HISTORY:

- 1. S189-006 was a request northeast of the present request to replat a 4.9298-acre tract of land containing part of City Block 2/6512 to create one lot on property located on Southwell Road at Interstate Highway No. 35, southeast corner. The request was approved November 1, 2018 but has not been recorded.
- 2. S178-118 was a request south of the present request to replat a 15.855-acre tract of land containing all of Lot 1 in City Block 2/6509 and part of City Block 6509 to create one lot on property located on Walnut Hill Lane at Goodnight Lane, southwest corner. The request was approved March 22, 2018 but has not been recorded
- 3. S178-014 was a request southeast of the present request to replat a 1.898-acre tract of land containing all of Lots 1 and 5 in City Block J/6509 to create one lot on property located at Walnut Hill Lane and Stemmons Freeway/Interstate Highway I-35E, southeast corner. The request was approved November 16, 2017 but has not been recorded.
- 4. S167-111 was a request at the same location as the present request and was withdrawn prior to public hearing.
- S156-048 was a request south of the present request to create one lot from a 2.682-acre tract of land in City Block 6509 on property located between Goodnight Lane and Stemmons Freeway / Interstate Highway No. 35E, south of Walnut Hill Lane. The request was approved December 17, 2015 but has not been recorded.