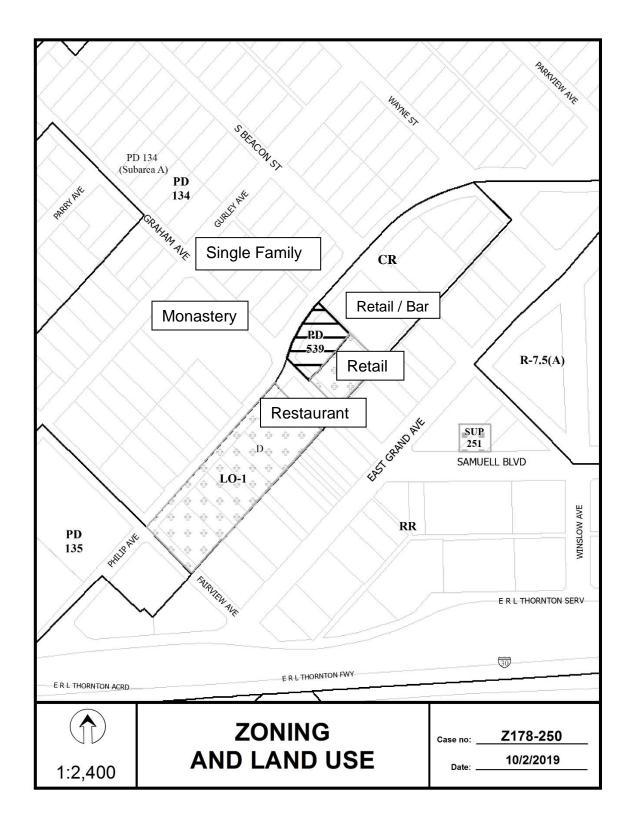

# Zoning Cases - Under Advisement:

| 1. <b>Z178-250(AM)</b><br>Abraham Martinez<br>(CC District 2) | An application to amend Planned Development District No. 539 for CR<br>Community Retail District uses and group residential use to allow for<br>MU-1 Mixed Use District uses and group residential use on the east<br>corner of Graham Avenue and Philip Avenue with consideration given<br>to a Specific Use Permit for group residential use in addition to the<br>Planned Development District amendment.<br><u>Staff Recommendation</u> : <u>Hold under advisement until the March 26,</u><br><u>2020, CPC hearing</u> .<br><u>Applicant</u> : Krishikesh Shinde<br><u>Representative</u> : Robert Baldwin, Baldwin Associates<br><u>UA From</u> : October 17, 2019, November 7, 2019 and January 9, 2020<br>and February 20, 2020. |
|---------------------------------------------------------------|-----------------------------------------------------------------------------------------------------------------------------------------------------------------------------------------------------------------------------------------------------------------------------------------------------------------------------------------------------------------------------------------------------------------------------------------------------------------------------------------------------------------------------------------------------------------------------------------------------------------------------------------------------------------------------------------------------------------------------------------|
| 2. <b>Z189-329(PD)</b><br>Pamela Daniel<br>(CC District 5)    | An application for a Specific Use Permit for an auto service center use<br>on property zoned Subarea 2 within Planned Development District No.<br>366, the Buckner Boulevard Special Purpose District, with a D-1 Liquor<br>Control Overlay, on the east side of South Buckner Boulevard, south<br>of Stonehurst Street.<br><u>Staff Recommendation</u> : <u>Approval</u> for a three-year period, subject to<br>a site plan and conditions.<br><u>Applicant</u> : Shawar Investments LLC<br><u>Representative</u> : Santos Martinez, La Sierra Planning Group<br><u>UA From</u> : February 6, 2020                                                                                                                                     |