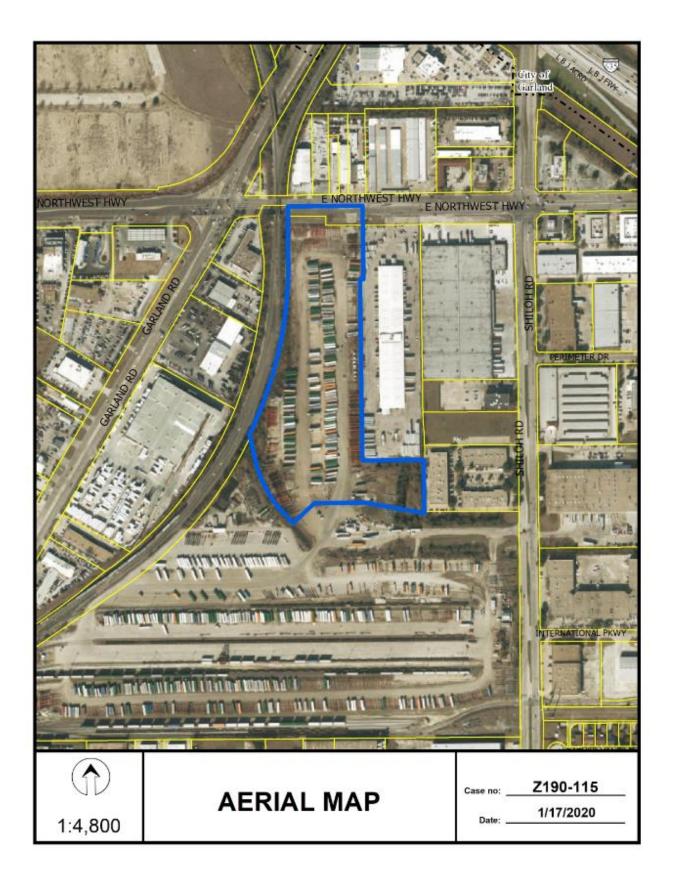

6. Z190-115(PD) Pamela Daniel (CC District 9)
An application 1) to create a new subarea within Planned Development District No. 5; 2) for a Specific Use Permit for an Industrial (outside) not potentially incompatible use limited to a concrete batch plant; and
3) for a Specific Use Permit for an Industrial (outside) potentially incompatible use limited to an asphalt batch plant on property zoned Planned Development District No. 5, on the south line of East Northwest Highway, east of Garland Road.

<u>Staff Recommendation</u>: <u>Approval</u> of a subarea; <u>approval</u> of an Specific Use Permit for an Industrial (outside) not potentially incompatible use limited to a concrete batch plant for a two-year period, subject to a site plan and conditions; and <u>approval</u> of an Specific Use Permit for an Industrial (outside) potentially incompatible use limited to an asphalt batch plant for a two-year period, subject to a site plan and conditions.

<u>Applicant</u>: Kansas City Souther % Adam J. Godderz <u>Representative</u>: Karl Crawley, Masterplan Consultants

- 7. Z190-159(PD)
   Pamela Daniel (CC District 6)
   An application for a Specific Use Permit for commercial motor vehicle parking on property zoned an IR Industrial Research District, on the southwest corner of Dairy Milk Lane and Zodiac Lane.
   <u>Staff Recommendation</u>: <u>Approval</u> for a five-year period, subject to a site plan, landscape plan, and conditions.
   <u>Applicant</u>: C.K.S. Packaging, Inc.
   Representative: Rob Baldwin, Baldwin Associates
- 8. Z190-117(PD)
   Pamela Daniel (CC District 6)
   An application for a new tract within Tract I of Planned Development District No. 278, on the south corner of Stemmons Freeway and Commonwealth Service Road.
   Staff Recommendation: Denial.
   Applicant: Pegasus Place LLC Representative: Rob Baldwin, Baldwin Associates
- 9. Z190-151(CT) Carlos Talison (CC District 2)
  An application for a Planned Development District for R-7.5(A) Single Family District uses on property zoned an NS(A) Neighborhood Service District within H/72 Historic District No. 72, the Peak's Suburban Addition Historic District, on the northeast line of North Prairie Avenue, between Worth Street and Tremont Street. <u>Staff Recommendation</u>: <u>Denial</u>. Applicant: Richard Sullivan