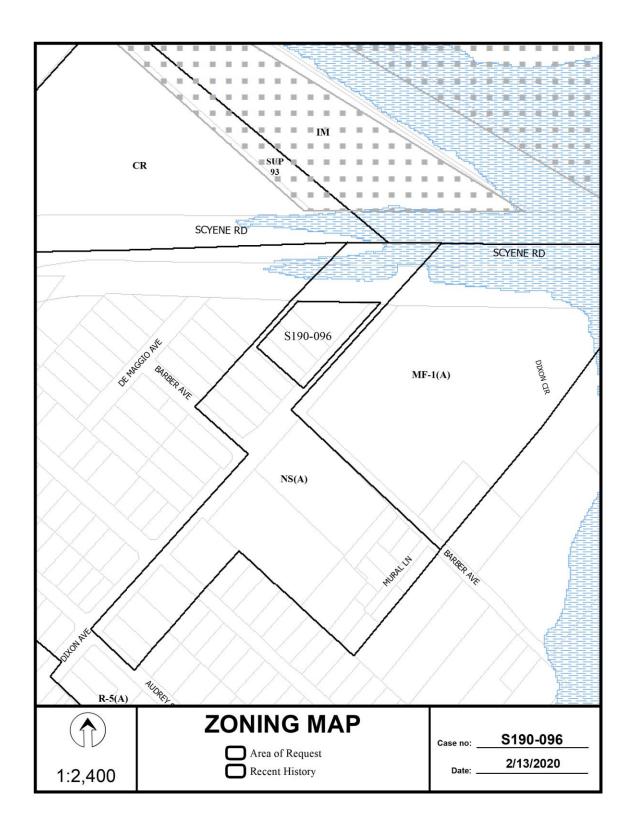

   (CC District 7)
   An application to replat a 0.928-acre tract of land containing all of Lots 6 through 10 in City Block 2/6124 to create one 0.347-acre lot, and one 0.510-acre lot on property located on Dixon Avenue, north of Barber Avenue.
   <u>Applicant/Owner</u>: Thung Van Tran <u>Surveyor</u>: Peiser and Mankin Surveying, LLC <u>Application Filed</u>: February 6, 2020 <u>Zoning</u>: NS <u>Staff Recommendation</u>: <u>Approval</u>, subject to compliance with the conditions listed in the docket.
- (5) \$190-097
   (CC District 2)
   An application to replat a 9.680-acre tract of land containing all of Lots 1D in City Block 5716, 2C in City Block 1/4798, and lots 5 through 7 in City Block 2/4626 to create one lot on property located at terminus of Nash Street, northwest of Inwood Road.
   <u>Applicant/Owner:</u> Cathedral of Hope, Inc.
   <u>Surveyor:</u> Grantham & Associates, Inc.
   <u>Application Filed:</u> February 6, 2020
   <u>Zoning:</u> IR, CR
   <u>Staff Recommendation:</u> <u>Approval</u>, subject to compliance with the conditions listed in the docket.