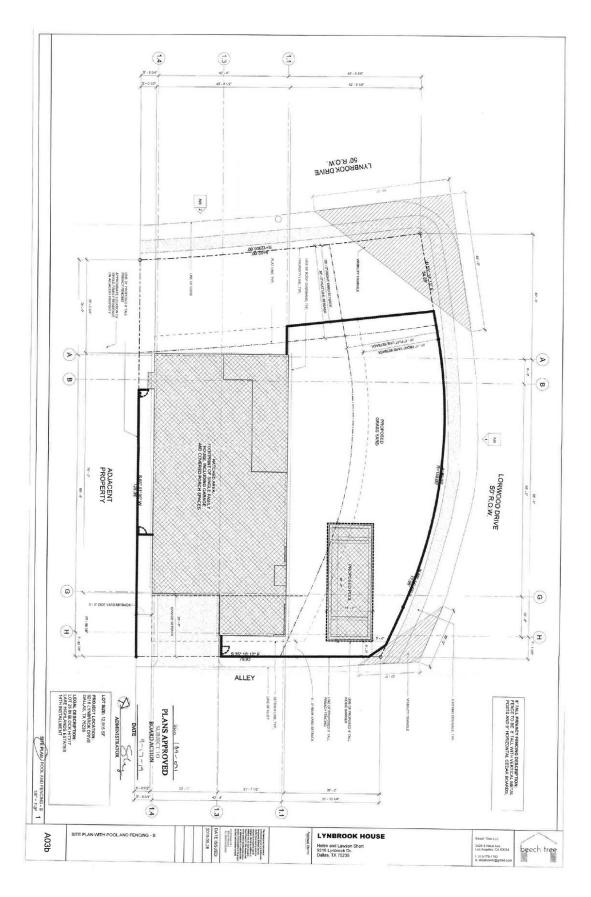

**Building Line Reduction/Removal:** 

- (9) S190-100

   (CC District 13)
   An application to replat a 0.356-acre tract of land containing all of Lot 10 in City Block B/6420 and to remove an existing 40-foot platted Building Line along the east line of the north portion of Martha Lane and to reduce the 40-foot Building Line along the north line of Martha Lane to 37.80-foot, and to extend the Building Line to a point 35-feet from the east line of Martha Lane on property located at 3815 Martha Lane at its intersection with Martha Lane, northeast corner.
   <u>Applicant/Owner</u>: Martin R. and Joy Y. Laukoter
   <u>Surveyor</u>: Texas Heritage Surveying, LLC
   <u>Application Filed</u>: February 7, 2020
   <u>Zoning</u>: R-16(A)
   <u>Staff Recommendation</u>: <u>Approval</u>, subject to compliance with the conditions listed in the docket.
- (10) S190-101

   (CC District 10)
   An application to replat a 0.289-acre tract of land containing all of Lot 26 in City Block H/7317 and to reduce a portion of an existing 30-foot platted Building Line parallel to the south line of Lorwood Drive on property located at 9216 Lynbrook Drive.
   <u>Applicant/Owner</u>: Lawson and Helen Short <u>Surveyor</u>: A&W Surveyors Inc.
   <u>Application Filed</u>: February 7, 2020 <u>Zoning</u>: R-7.5(A)
   <u>Staff Recommendation</u>: <u>Approval</u>, subject to compliance with the conditions listed in the docket.