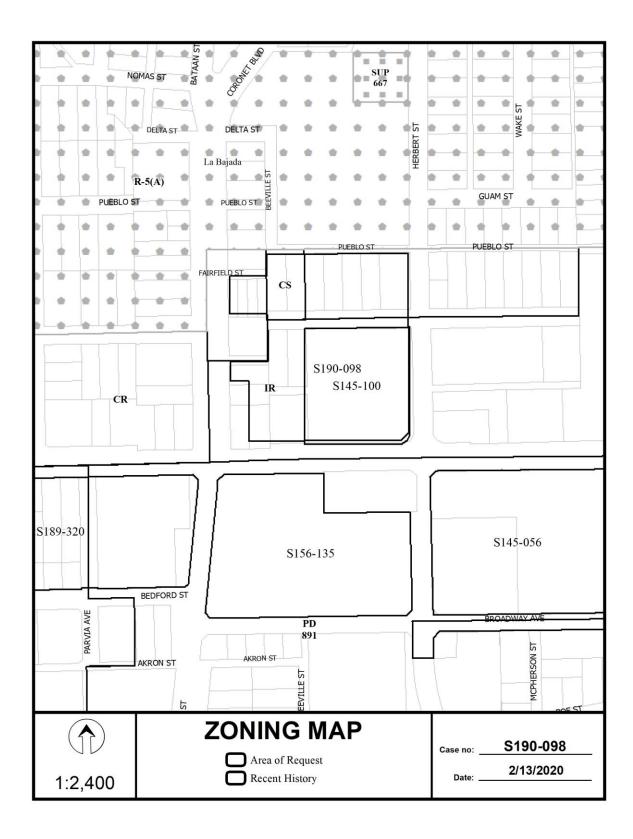

Residential Replat:

- (7) S190-093

   (CC District 3)

   An application to replat a 2.27-acre tract of land containing all of Lots11C and 11D, and to abandon a 15-foot alley, in City Block 6961 into one 22,071 square foot lot and one 76,998 square foot lot on property located on Los Angeles Boulevard, south of Kiest Boulevard. <u>Applicant/Owner</u>: Fermin Olivera
   <u>Surveyor</u>: CBG Surveying Texas, LLC
   <u>Application Filed</u>: February 6, 2020
   <u>Zoning</u>: R-10(A)
   <u>Staff Recommendation</u>: <u>Approval</u>, subject to compliance with the conditions listed in the docket.
- (8) S190-098
  (CC District 6)
  An application to replat a 4.931-acre tract of land containing part of Lots 1 through 7 and all of Lots 8 through 14 in City Block B/7091, all of Lots 1 through 7 in City Block C/7091, part of Lots 1, 2, 21, 22, and all of Lots 23, 24, and 45, through 48 in City Block 7093 and to abandon portion of 50-foot Toronto Street to create one lot on property located on Singleton Boulevard at Herbert Street, northwest corner. Applicant/Owner: Workforce Multi-Family, LLC, West Dallas Investment, LP.
  Surveyor: Stantec Consulting Services, Inc.
  Application Filed: February 7, 2020
  Zoning: IR, CS, R-5(A)
  Staff Recommendation: Denial.