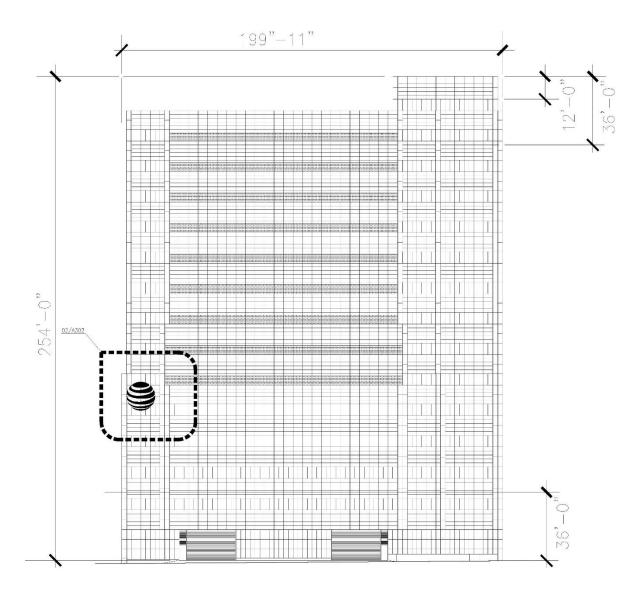

## **Downtown Retail A Subdistrict:**

| 2001210001<br>Oscar Aguilera<br>(CC District 14)                        | An application for a Certificate of Appropriateness by Taylor Tompkins<br>of Willow Creek Signs for a 225 sq. ft. mid-level flat attached sign at<br>211 S. Akard Street (west elevation).<br>Staff Recommendation: <b>Approval.</b> |  |  |  |  |  |
|-------------------------------------------------------------------------|--------------------------------------------------------------------------------------------------------------------------------------------------------------------------------------------------------------------------------------|--|--|--|--|--|
|                                                                         | Special Sign District Advisory Committee Recommendation:                                                                                                                                                                             |  |  |  |  |  |
|                                                                         | Approval.                                                                                                                                                                                                                            |  |  |  |  |  |
|                                                                         | Applicant: Taylor Tompkins – Willow Creek Signs                                                                                                                                                                                      |  |  |  |  |  |
|                                                                         | Owner: AT&T Services Inc.                                                                                                                                                                                                            |  |  |  |  |  |
|                                                                         |                                                                                                                                                                                                                                      |  |  |  |  |  |
| 2001210002 An application for a Certificate of Appropriateness by Tayle |                                                                                                                                                                                                                                      |  |  |  |  |  |
| Oscar Aguilera                                                          | of Willow Creek Signs for a 225-sq. ft. mid-level flat attached sign at                                                                                                                                                              |  |  |  |  |  |
| (CC District 14)                                                        | 301 S. Akard Street (west elevation).                                                                                                                                                                                                |  |  |  |  |  |
| · · ·                                                                   | Staff Recommendation: Approval.                                                                                                                                                                                                      |  |  |  |  |  |
|                                                                         | Special Sign District Advisory Committee Recommendation:                                                                                                                                                                             |  |  |  |  |  |
|                                                                         | Approval.                                                                                                                                                                                                                            |  |  |  |  |  |
|                                                                         | Applicant: Taylor Tompkins – Willow Creek Signs                                                                                                                                                                                      |  |  |  |  |  |
|                                                                         | Owner: AT&T Services Inc.                                                                                                                                                                                                            |  |  |  |  |  |