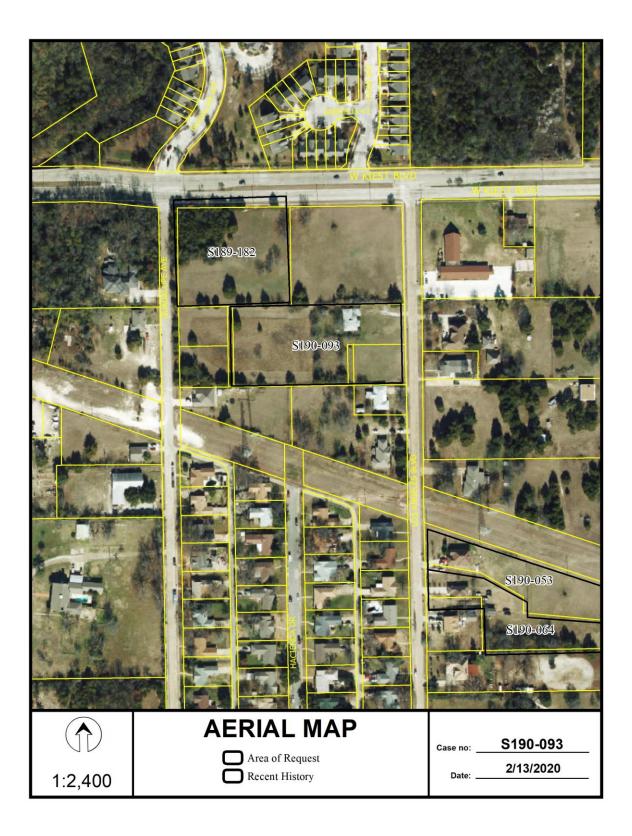

Residential Replat:

- (7) S190-093

   (CC District 3)

   An application to replat a 2.27-acre tract of land containing all of Lots11C and 11D, and to abandon a 15-foot alley, in City Block 6961 into one 22,071 square foot lot and one 76,998 square foot lot on property located on Los Angeles Boulevard, south of Kiest Boulevard. <u>Applicant/Owner</u>: Fermin Olivera
   <u>Surveyor</u>: CBG Surveying Texas, LLC
   <u>Application Filed</u>: February 6, 2020
   <u>Zoning</u>: R-10(A)
   <u>Staff Recommendation</u>: <u>Approval</u>, subject to compliance with the conditions listed in the docket.
- (8) S190-098
  (CC District 6)
  An application to replat a 4.931-acre tract of land containing part of Lots 1 through 7 and all of Lots 8 through 14 in City Block B/7091, all of Lots 1 through 7 in City Block C/7091, part of Lots 1, 2, 21, 22, and all of Lots 23, 24, and 45, through 48 in City Block 7093 and to abandon portion of 50-foot Toronto Street to create one lot on property located on Singleton Boulevard at Herbert Street, northwest corner. Applicant/Owner: Workforce Multi-Family, LLC, West Dallas Investment, LP.
  Surveyor: Stantec Consulting Services, Inc.
  Application Filed: February 7, 2020
  Zoning: IR, CS, R-5(A)
  Staff Recommendation: Denial.