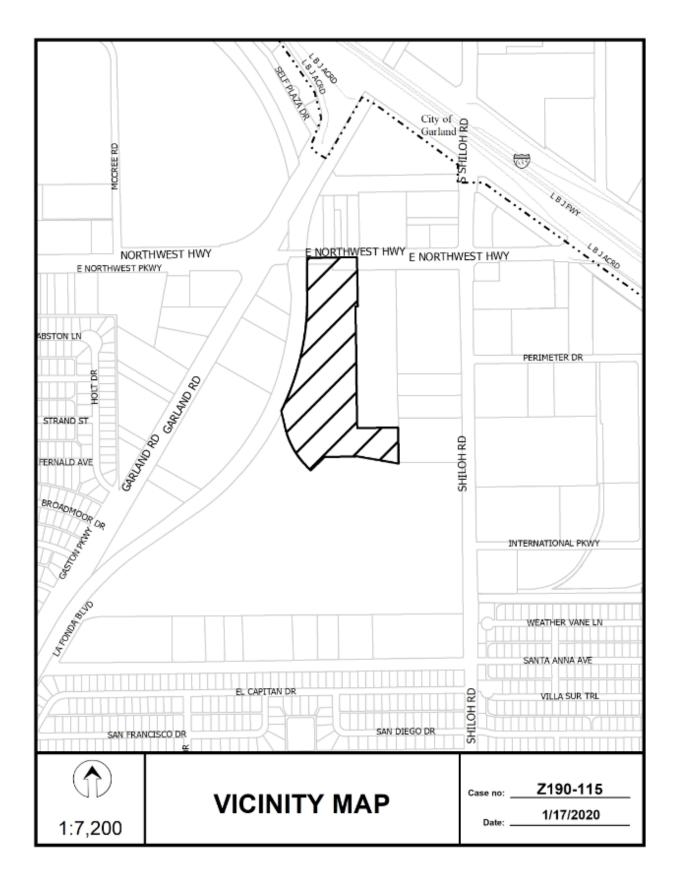

6. Z190-115(PD) Pamela Daniel (CC District 9)
An application 1) to create a new subarea within Planned Development District No. 5; 2) for a Specific Use Permit for an Industrial (outside) not potentially incompatible use limited to a concrete batch plant; and
3) for a Specific Use Permit for an Industrial (outside) potentially incompatible use limited to an asphalt batch plant on property zoned Planned Development District No. 5, on the south line of East Northwest Highway, east of Garland Road.

<u>Staff Recommendation</u>: <u>Approval</u> of a subarea; <u>approval</u> of an Specific Use Permit for an Industrial (outside) not potentially incompatible use limited to a concrete batch plant for a two-year period, subject to a site plan and conditions; and <u>approval</u> of an Specific Use Permit for an Industrial (outside) potentially incompatible use limited to an asphalt batch plant for a two-year period, subject to a site plan and conditions.

<u>Applicant</u>: Kansas City Souther % Adam J. Godderz <u>Representative</u>: Karl Crawley, Masterplan Consultants

- 7. Z190-159(PD)
   Pamela Daniel (CC District 6)
   An application for a Specific Use Permit for commercial motor vehicle parking on property zoned an IR Industrial Research District, on the southwest corner of Dairy Milk Lane and Zodiac Lane.
   <u>Staff Recommendation</u>: <u>Approval</u> for a five-year period, subject to a site plan, landscape plan, and conditions.
   <u>Applicant</u>: C.K.S. Packaging, Inc.
   Representative: Rob Baldwin, Baldwin Associates
- 8. Z190-117(PD)
   Pamela Daniel (CC District 6)
   An application for a new tract within Tract I of Planned Development District No. 278, on the south corner of Stemmons Freeway and Commonwealth Service Road.
   Staff Recommendation: Denial.
   Applicant: Pegasus Place LLC Representative: Rob Baldwin, Baldwin Associates
- 9. Z190-151(CT) Carlos Talison (CC District 2)
  An application for a Planned Development District for R-7.5(A) Single Family District uses on property zoned an NS(A) Neighborhood Service District within H/72 Historic District No. 72, the Peak's Suburban Addition Historic District, on the northeast line of North Prairie Avenue, between Worth Street and Tremont Street. <u>Staff Recommendation</u>: <u>Denial</u>. Applicant: Richard Sullivan