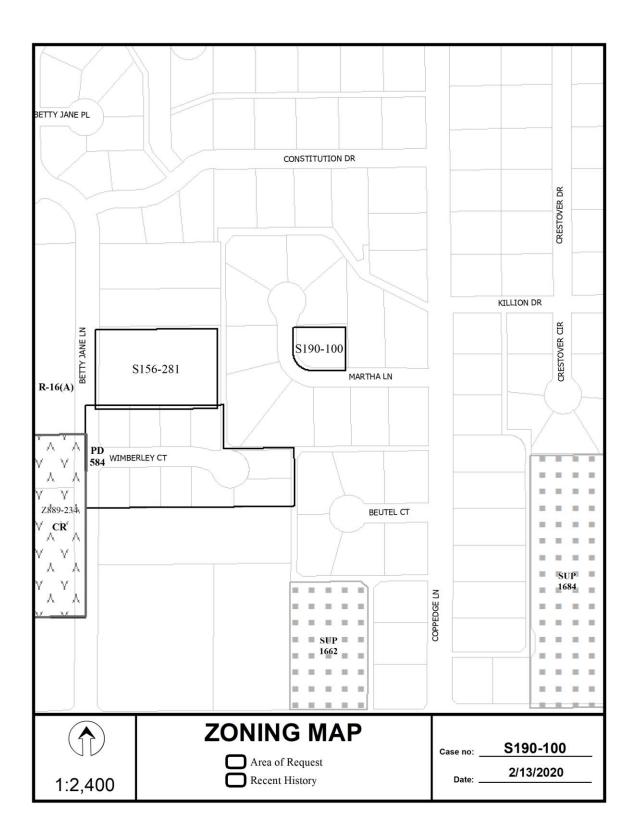

**Building Line Reduction/Removal:** 

- (9) S190-100

   (CC District 13)
   An application to replat a 0.356-acre tract of land containing all of Lot 10 in City Block B/6420 and to remove an existing 40-foot platted Building Line along the east line of the north portion of Martha Lane and to reduce the 40-foot Building Line along the north line of Martha Lane to 37.80-foot, and to extend the Building Line to a point 35-feet from the east line of Martha Lane on property located at 3815 Martha Lane at its intersection with Martha Lane, northeast corner.
   <u>Applicant/Owner</u>: Martin R. and Joy Y. Laukoter
   <u>Surveyor</u>: Texas Heritage Surveying, LLC
   <u>Application Filed</u>: February 7, 2020
   <u>Zoning</u>: R-16(A)
   <u>Staff Recommendation</u>: <u>Approval</u>, subject to compliance with the conditions listed in the docket.
- (10) S190-101