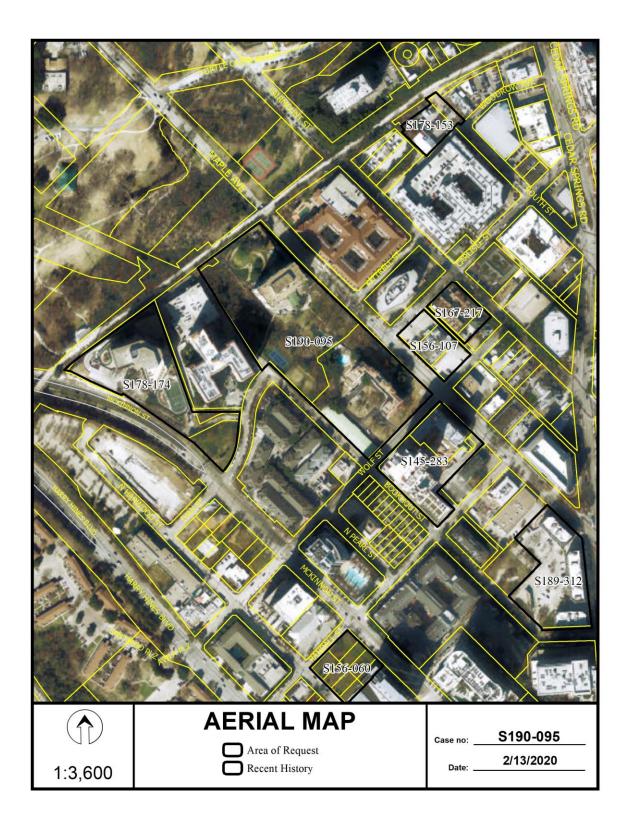

THURSDAY, MARCH 5, 2020

FILE NUMBER: S190-095

SENIOR PLANNER: Mohammad H. Bordbar

LOCATION: Maple Avenue at wolf Street, southwest corner.

DATE FILED: February 6, 2020

**ZONING:** PD 193 (PDS 39)

PD LINK: <u>http://dallascityattorney.com/51P/Articles%20Supp%2021/Article%20193%20Part%20I.pdf</u>

CITY COUNCIL DISTRICT: 14 SIZE OF REQUEST: 8.6928-acre MAPSCO: 45A APPLICANT/OWNER: L.& L. Realty Corporation, L.& L. Realty Corporation No. 2, 3001 Maple LP

**REQUEST:** An application to replat an 8.6928-acre tract of land containing part of City Blocks 1/945-1/2, 2/945-1/2, 945-1/2, C/940, and part of Lot 2 in City Block 1/998 to create one 3.3721-acre lot and one 5.3208-acre lot on property located on Maple Avenue at wolf Street, southwest corner.