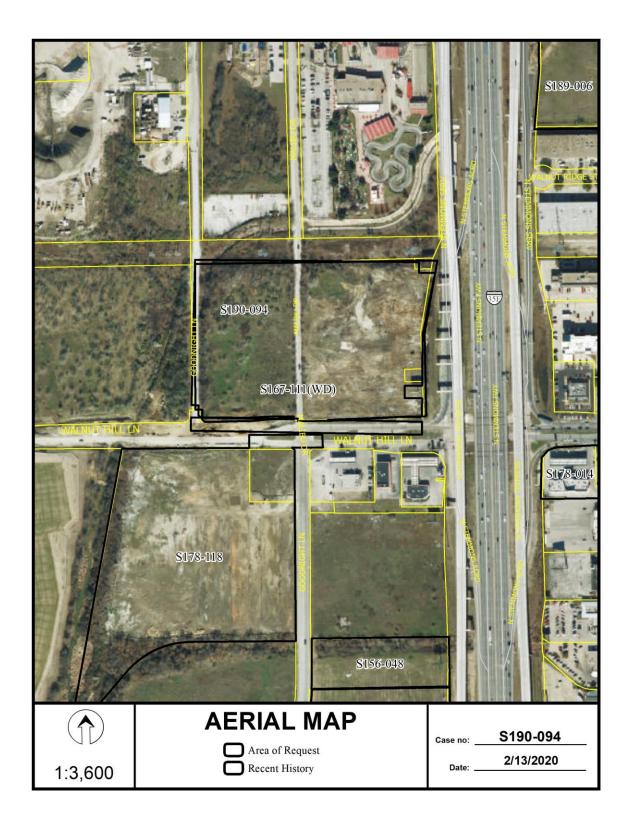

S190-092

THURSDAY, MARCH 5, 2020

**ZONING:** IR

FILE NUMBER: S190-094

SENIOR PLANNER: Mohammad H. Bordbar

**LOCATION:** Walnut Hill Lane at North Stemmons Freeway / Interstate Highway No. 35E, northwest corner

DATE FILED: February 6, 2020

CITY COUNCIL DISTRICT: 6 SIZE OF REQUEST: 14.0044-acre MAPSCO: 22Q

**APPLICANT/OWNER:** Beverley Partners, LP, Wallcon Equities-2, LTD, Wallcon Industrial, LLC.

**REQUEST:** An application to create three lots ranging in size from 1.9431-acre to 5.8742-acres from a 14.0044-acre tract of land in City Block 6512 on property located on Walnut Hill Lane at North Stemmons Freeway / Interstate Highway No. 35E, northwest corner.

## SUBDIVISION HISTORY:

- 1. S189-006 was a request northeast of the present request to replat a 4.9298-acre tract of land containing part of City Block 2/6512 to create one lot on property located on Southwell Road at Interstate Highway No. 35, southeast corner. The request was approved November 1, 2018 but has not been recorded.
- 2. S178-118 was a request south of the present request to replat a 15.855-acre tract of land containing all of Lot 1 in City Block 2/6509 and part of City Block 6509 to create one lot on property located on Walnut Hill Lane at Goodnight Lane, southwest corner. The request was approved March 22, 2018 but has not been recorded
- 3. S178-014 was a request southeast of the present request to replat a 1.898-acre tract of land containing all of Lots 1 and 5 in City Block J/6509 to create one lot on property located at Walnut Hill Lane and Stemmons Freeway/Interstate Highway I-35E, southeast corner. The request was approved November 16, 2017 but has not been recorded.
- 4. S167-111 was a request at the same location as the present request and was withdrawn prior to public hearing.
- S156-048 was a request south of the present request to create one lot from a 2.682-acre tract of land in City Block 6509 on property located between Goodnight Lane and Stemmons Freeway / Interstate Highway No. 35E, south of Walnut Hill Lane. The request was approved December 17, 2015 but has not been recorded.