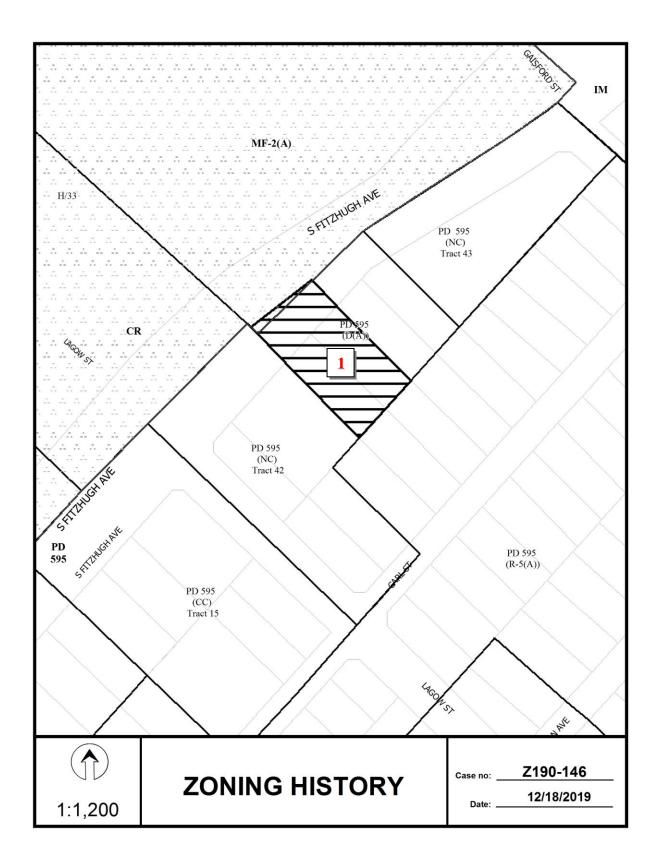

## Zoning Cases – Individual:

- 4. Z190-126(AU) An application for the renewal of and an amendment to Specific Use Andreea Udrea Permit No. 2191 for the sale of alcoholic beverages in conjunction with (CC District 5) a general merchandise or food store greater than 3,500 square feet on property zoned an MU-1-D-1 Mixed Use District with a D-1 Liquor Control Overlay, and deed restrictions [Z156-163], on the northeast corner of Lake June Road and Guard Drive. Staff Recommendation: Approval for a two-year period with eligibility for automatic renewals for additional five-year periods, subject to a revised site plan and conditions. Applicant: 6343 Lake June, LLC; 786 Charco Blanco, LLC **Representative: Latrice Andrews** 5. **Z190-146(JM)** An application for a Specific Use Permit for a tower/antenna for cellular
- An application for a Specific Ose Permittor a tower/antenna for cellular communication on property zoned a D(A) Duplex Subdistrict within Planned Development District No. 595, the South Dallas/Fair Park Special Purpose District, on the southeast line of South Fitzhugh Avenue, northeast of Lagow Street.
   <u>Staff Recommendation</u>: <u>Approval</u> for a ten-year period with eligibility for automatic renewals for additional ten-year periods, subject to a site plan and conditions.
   <u>Applicant</u>: Communications Tower Group, LLC Representative: Peter Kavanagh, Zone Systems, Inc.