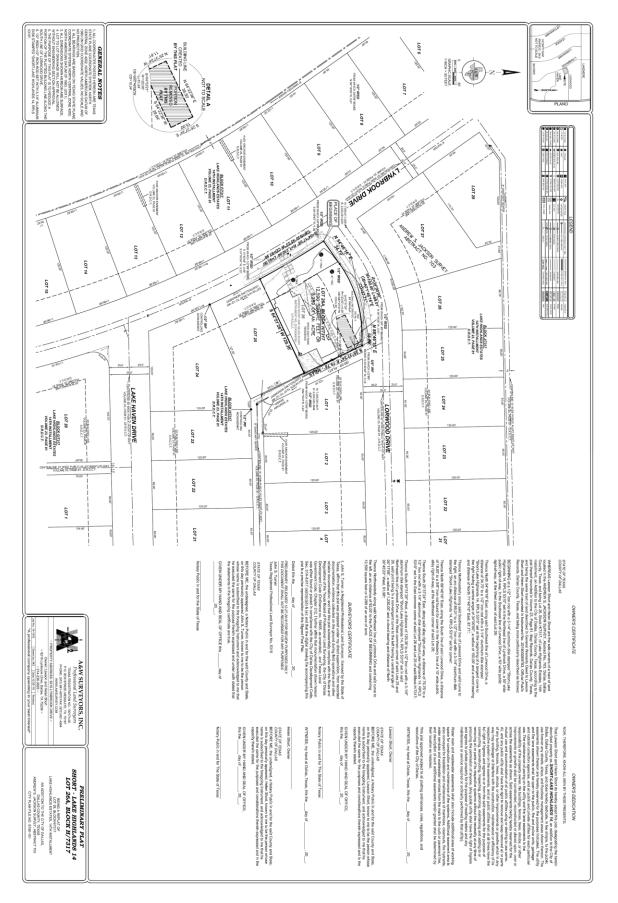

**Building Line Reduction/Removal:** 

- (9) S190-100

   (CC District 13)
   An application to replat a 0.356-acre tract of land containing all of Lot 10 in City Block B/6420 and to remove an existing 40-foot platted Building Line along the east line of the north portion of Martha Lane and to reduce the 40-foot Building Line along the north line of Martha Lane to 37.80-foot, and to extend the Building Line to a point 35-feet from the east line of Martha Lane on property located at 3815 Martha Lane at its intersection with Martha Lane, northeast corner.
   <u>Applicant/Owner</u>: Martin R. and Joy Y. Laukoter
   <u>Surveyor</u>: Texas Heritage Surveying, LLC
   <u>Application Filed</u>: February 7, 2020
   <u>Zoning</u>: R-16(A)
   <u>Staff Recommendation</u>: <u>Approval</u>, subject to compliance with the conditions listed in the docket.
- (10) S190-101

   (CC District 10)
   An application to replat a 0.289-acre tract of land containing all of Lot 26 in City Block H/7317 and to reduce a portion of an existing 30-foot platted Building Line parallel to the south line of Lorwood Drive on property located at 9216 Lynbrook Drive.
   <u>Applicant/Owner</u>: Lawson and Helen Short <u>Surveyor</u>: A&W Surveyors Inc.
   <u>Application Filed</u>: February 7, 2020 <u>Zoning</u>: R-7.5(A)
   <u>Staff Recommendation</u>: <u>Approval</u>, subject to compliance with the conditions listed in the docket.