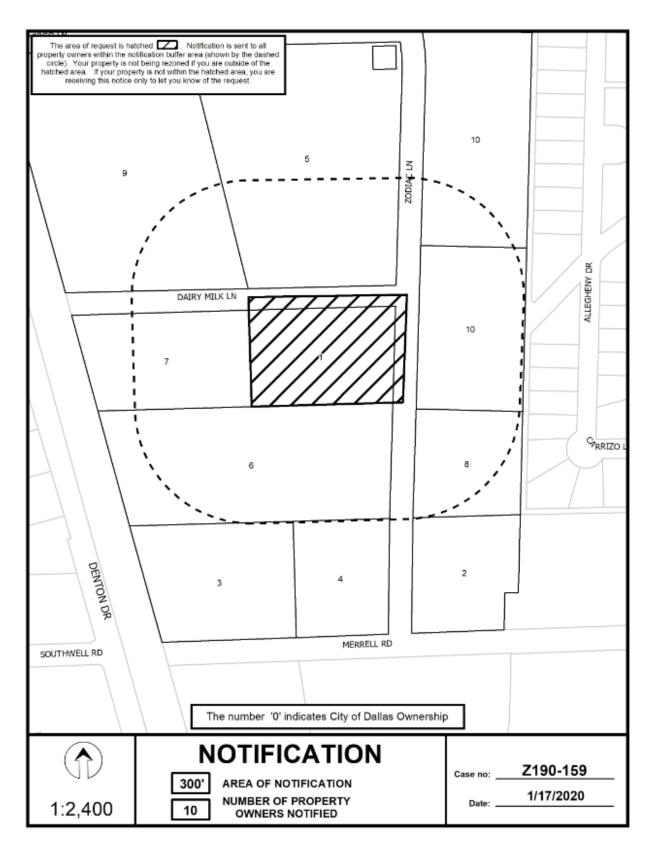

<u>Applicant</u>: Kansas City Souther % Adam J. Godderz <u>Representative</u>: Karl Crawley, Masterplan Consultants

- 7. Z190-159(PD)
   Pamela Daniel (CC District 6)
   An application for a Specific Use Permit for commercial motor vehicle parking on property zoned an IR Industrial Research District, on the southwest corner of Dairy Milk Lane and Zodiac Lane.
   <u>Staff Recommendation</u>: <u>Approval</u> for a five-year period, subject to a site plan, landscape plan, and conditions.
   <u>Applicant</u>: C.K.S. Packaging, Inc.
   Representative: Rob Baldwin, Baldwin Associates
- 8. Z190-117(PD)
   Pamela Daniel (CC District 6)
   An application for a new tract within Tract I of Planned Development District No. 278, on the south corner of Stemmons Freeway and Commonwealth Service Road.
   Staff Recommendation: Denial.
   Applicant: Pegasus Place LLC Representative: Rob Baldwin, Baldwin Associates
- 9. Z190-151(CT) Carlos Talison (CC District 2)
  An application for a Planned Development District for R-7.5(A) Single Family District uses on property zoned an NS(A) Neighborhood Service District within H/72 Historic District No. 72, the Peak's Suburban Addition Historic District, on the northeast line of North Prairie Avenue, between Worth Street and Tremont Street. <u>Staff Recommendation</u>: <u>Denial</u>. Applicant: Richard Sullivan