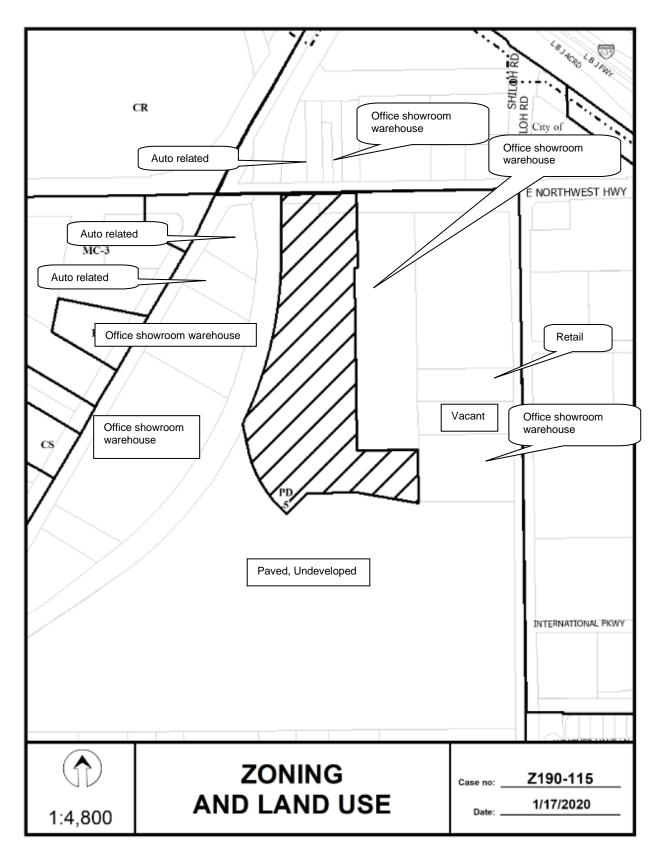

6. Z190-115(PD) Pamela Daniel (CC District 9)
An application 1) to create a new subarea within Planned Development District No. 5; 2) for a Specific Use Permit for an Industrial (outside) not potentially incompatible use limited to a concrete batch plant; and
3) for a Specific Use Permit for an Industrial (outside) potentially incompatible use limited to an asphalt batch plant on property zoned Planned Development District No. 5, on the south line of East Northwest Highway, east of Garland Road.

<u>Staff Recommendation</u>: <u>Approval</u> of a subarea; <u>approval</u> of an Specific Use Permit for an Industrial (outside) not potentially incompatible use limited to a concrete batch plant for a two-year period, subject to a site plan and conditions; and <u>approval</u> of an Specific Use Permit for an Industrial (outside) potentially incompatible use limited to an asphalt batch plant for a two-year period, subject to a site plan and conditions.

<u>Applicant</u>: Kansas City Souther % Adam J. Godderz <u>Representative</u>: Karl Crawley, Masterplan Consultants

- 7. Z190-159(PD)
   Pamela Daniel (CC District 6)
   An application for a Specific Use Permit for commercial motor vehicle parking on property zoned an IR Industrial Research District, on the southwest corner of Dairy Milk Lane and Zodiac Lane.
   <u>Staff Recommendation</u>: <u>Approval</u> for a five-year period, subject to a site plan, landscape plan, and conditions.
   <u>Applicant</u>: C.K.S. Packaging, Inc.
   Representative: Rob Baldwin, Baldwin Associates
- 8. Z190-117(PD)
   Pamela Daniel (CC District 6)
   An application for a new tract within Tract I of Planned Development District No. 278, on the south corner of Stemmons Freeway and Commonwealth Service Road.
   Staff Recommendation: Denial.
   Applicant: Pegasus Place LLC Representative: Rob Baldwin, Baldwin Associates
- 9. Z190-151(CT) Carlos Talison (CC District 2)
  An application for a Planned Development District for R-7.5(A) Single Family District uses on property zoned an NS(A) Neighborhood Service District within H/72 Historic District No. 72, the Peak's Suburban Addition Historic District, on the northeast line of North Prairie Avenue, between Worth Street and Tremont Street. <u>Staff Recommendation</u>: <u>Denial</u>. Applicant: Richard Sullivan