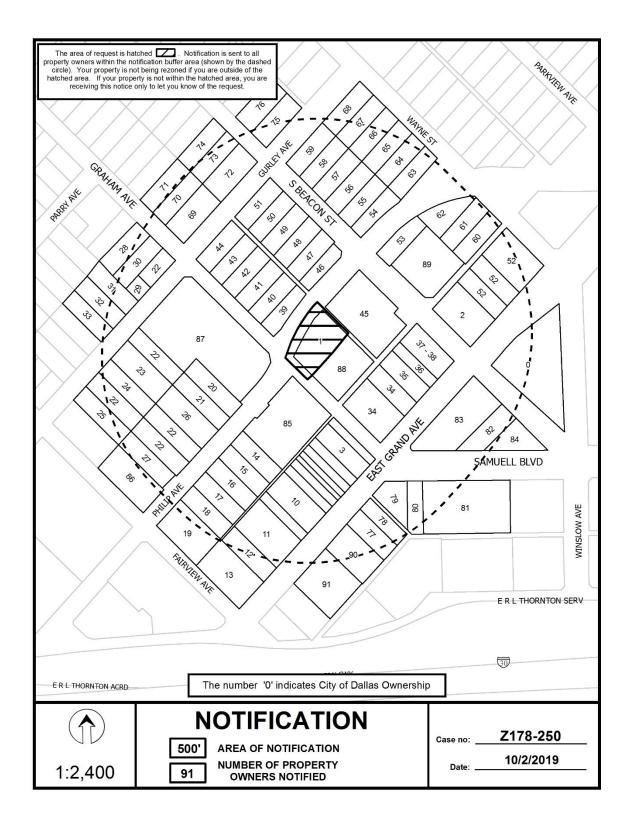

# Zoning Cases - Under Advisement:

| 1. <b>Z178-250(AM)</b><br>Abraham Martinez<br>(CC District 2) | An application to amend Planned Development District No. 539 for CR<br>Community Retail District uses and group residential use to allow for<br>MU-1 Mixed Use District uses and group residential use on the east<br>corner of Graham Avenue and Philip Avenue with consideration given<br>to a Specific Use Permit for group residential use in addition to the<br>Planned Development District amendment.<br><u>Staff Recommendation</u> : <u>Hold under advisement until the March 26,</u><br><u>2020, CPC hearing</u> .<br><u>Applicant</u> : Krishikesh Shinde<br><u>Representative</u> : Robert Baldwin, Baldwin Associates<br><u>UA From</u> : October 17, 2019, November 7, 2019 and January 9, 2020<br>and February 20, 2020. |
|---------------------------------------------------------------|-----------------------------------------------------------------------------------------------------------------------------------------------------------------------------------------------------------------------------------------------------------------------------------------------------------------------------------------------------------------------------------------------------------------------------------------------------------------------------------------------------------------------------------------------------------------------------------------------------------------------------------------------------------------------------------------------------------------------------------------|
| 2. <b>Z189-329(PD)</b><br>Pamela Daniel<br>(CC District 5)    | An application for a Specific Use Permit for an auto service center use<br>on property zoned Subarea 2 within Planned Development District No.<br>366, the Buckner Boulevard Special Purpose District, with a D-1 Liquor<br>Control Overlay, on the east side of South Buckner Boulevard, south<br>of Stonehurst Street.<br><u>Staff Recommendation</u> : <u>Approval</u> for a three-year period, subject to<br>a site plan and conditions.<br><u>Applicant</u> : Shawar Investments LLC<br><u>Representative</u> : Santos Martinez, La Sierra Planning Group<br><u>UA From</u> : February 6, 2020                                                                                                                                     |