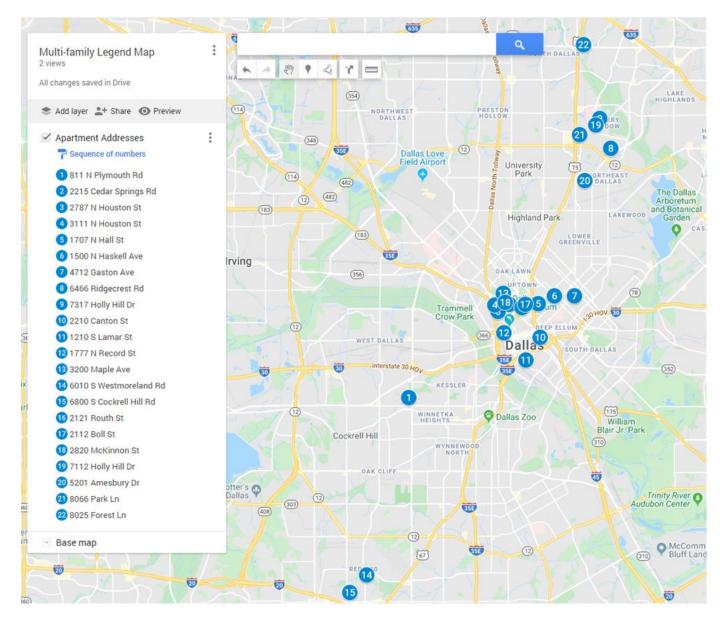

|                         |                   | 7               |
|                   | 2121 Routh               | 307                        | 300                     |                   | 7               |
|                   | 2112 Boll                | 264                        |                         |                   | ,<br>54         |
|                   | 2820 McKinnon            | 578                        | -                       |                   | 102             |
|                   |                          |                            | -                       | -                 |                 |
|                   | 8025 Forest              | 354                        | 329                     | 261               | 25              |





DATE March 5, 2020

Tony Shidid, Chair and City Plan Commissioners

#### **SUBJECT City Plan Commission Authorized Hearing**

Commissioners Garcia, Shidid, and Jung request that the City Plan Commission authorize a public hearing to determine the proper zoning on property zoned Planned Development District No. 842 with Specific Use Permit (SUP) No. 2346, for a Late-hours establishment limited to a restaurant with drive-in or drive-through service on Lot 4A Block B/1988 located at the southwest corner of Greenville Avenue and Alta Avenue (1827 Greenville Avenue), and containing approximately 30,024 square feet. Consideration is to be given to evaluating whether the SUP is compatible with adjacent property and consistent with the character of the neighborhood. A map of the area to be con