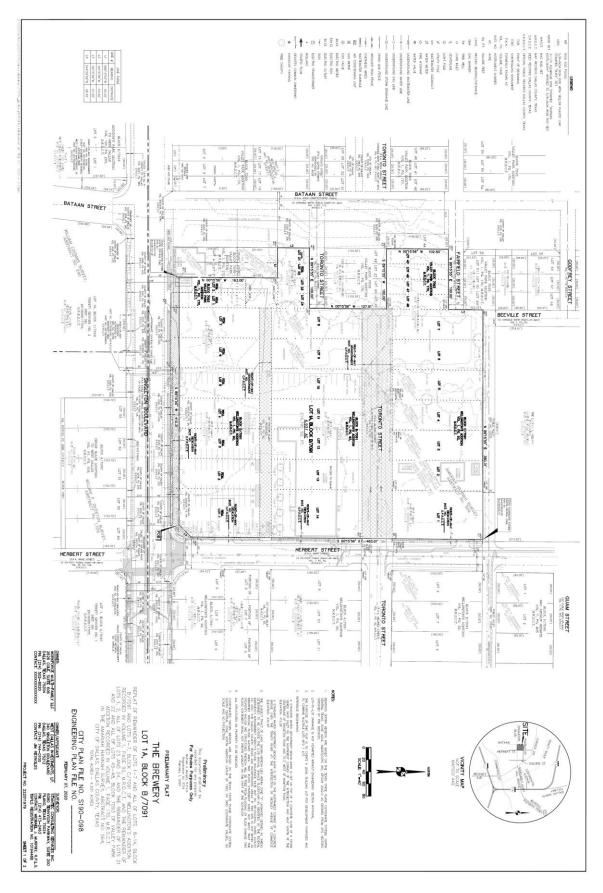

Residential Replat:

- (7) S190-093

   (CC District 3)

   An application to replat a 2.27-acre tract of land containing all of Lots11C and 11D, and to abandon a 15-foot alley, in City Block 6961 into one 22,071 square foot lot and one 76,998 square foot lot on property located on Los Angeles Boulevard, south of Kiest Boulevard. <u>Applicant/Owner</u>: Fermin Olivera
   <u>Surveyor</u>: CBG Surveying Texas, LLC
   <u>Application Filed</u>: February 6, 2020
   <u>Zoning</u>: R-10(A)
   <u>Staff Recommendation</u>: <u>Approval</u>, subject to compliance with the conditions listed in the docket.
- (8) S190-098
  (CC District 6)
  An application to replat a 4.931-acre tract of land containing part of Lots 1 through 7 and all of Lots 8 through 14 in City Block B/7091, all of Lots 1 through 7 in City Block C/7091, part of Lots 1, 2, 21, 22, and all of Lots 23, 24, and 45, through 48 in City Block 7093 and to abandon portion of 50-foot Toronto Street to create one lot on property located on Singleton Boulevard at Herbert Street, northwest corner. Applicant/Owner: Workforce Multi-Family, LLC, West Dallas Investment, LP.
  Surveyor: Stantec Consulting Services, Inc.
  Application Filed: February 7, 2020
  Zoning: IR, CS, R-5(A)
  Staff Recommendation: Denial.