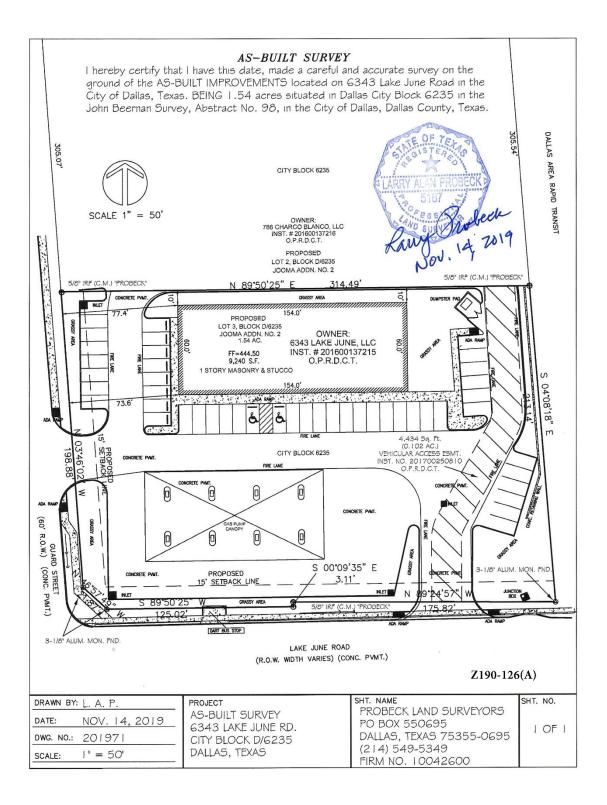

## Zoning Cases – Individual:

- 4. Z190-126(AU) An application for the renewal of and an amendment to Specific Use Andreea Udrea Permit No. 2191 for the sale of alcoholic beverages in conjunction with (CC District 5) a general merchandise or food store greater than 3,500 square feet on property zoned an MU-1-D-1 Mixed Use District with a D-1 Liquor Control Overlay, and deed restrictions [Z156-163], on the northeast corner of Lake June Road and Guard Drive. Staff Recommendation: Approval for a two-year period with eligibility for automatic renewals for additional five-year periods, subject to a revised site plan and conditions. Applicant: 6343 Lake June, LLC; 786 Charco Blanco, LLC **Representative: Latrice Andrews** 5. **Z190-146(JM)** An application for a Specific Use Permit for a tower/antenna for cellular
- An application for a Specific Ose Permittor a tower/antenna for cellular communication on property zoned a D(A) Duplex Subdistrict within Planned Development District No. 595, the South Dallas/Fair Park Special Purpose District, on the southeast line of South Fitzhugh Avenue, northeast of Lagow Street.
   <u>Staff Recommendation</u>: <u>Approval</u> for a ten-year period with eligibility for automatic renewals for additional ten-year periods, subject to a site plan and conditions.
   <u>Applicant</u>: Communications Tower Group, LLC Representative: Peter Kavanagh, Zone Systems, Inc.