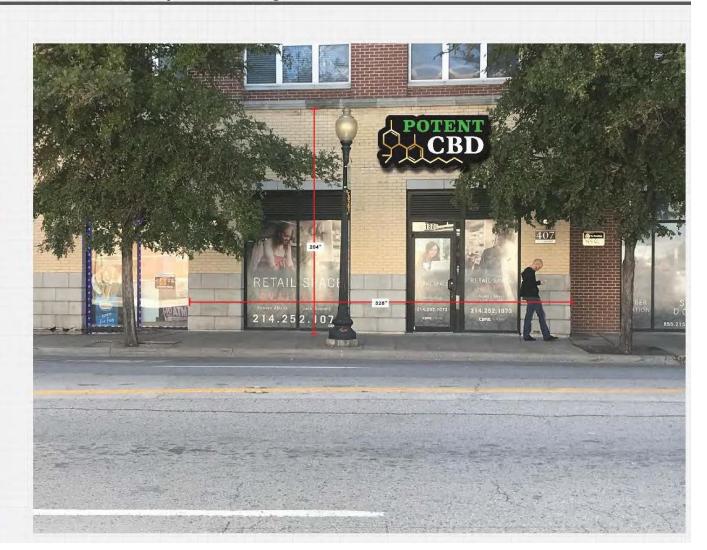

## West End Historic Sign District:

| <b>1912190029</b><br>Oscar Aguilera<br>(CC District 14) | An application for a Certificate of Appropriateness by Myra Brown of<br>High Value Signs for a 30 sq. ft. flat attached sign on a Type A façade<br>at 407 N. Lamar (east elevation). |      |          |          |           |                 |  |
|---------------------------------------------------------|--------------------------------------------------------------------------------------------------------------------------------------------------------------------------------------|------|----------|----------|-----------|-----------------|--|
|                                                         | Staff Recommendation: Approval.                                                                                                                                                      |      |          |          |           |                 |  |
|                                                         | <u>Special</u>                                                                                                                                                                       | Sign | District | Advisory | Committee | Recommendation: |  |
|                                                         | Approval.                                                                                                                                                                            |      |          |          |           |                 |  |
|                                                         | Applicant: Myra Brown – High Value Signs                                                                                                                                             |      |          |          |           |                 |  |
|                                                         | Owner: FPACP3 WEST END LLC.                                                                                                                                                          |      |          |          |           |                 |  |