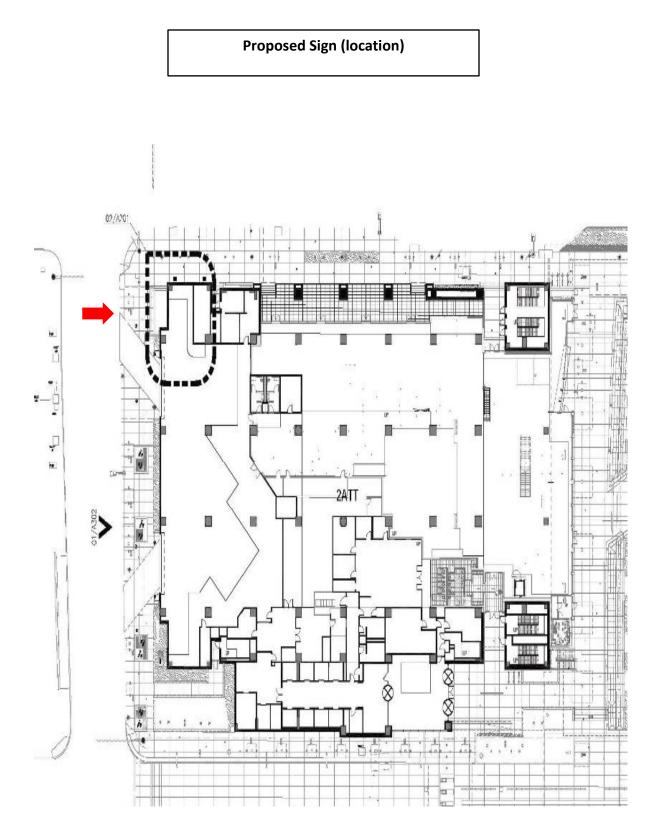

## **Downtown Retail A Subdistrict:**

| 2001210001<br>Oscar Aguilera<br>(CC District 14)                        | An application for a Certificate of Appropriateness by Taylor Tompkins<br>of Willow Creek Signs for a 225 sq. ft. mid-level flat attached sign at<br>211 S. Akard Street (west elevation).<br>Staff Recommendation: <b>Approval.</b> |  |  |  |  |  |
|-------------------------------------------------------------------------|--------------------------------------------------------------------------------------------------------------------------------------------------------------------------------------------------------------------------------------|--|--|--|--|--|
|                                                                         | Special Sign District Advisory Committee Recommendation:                                                                                                                                                                             |  |  |  |  |  |
|                                                                         | Approval.                                                                                                                                                                                                                            |  |  |  |  |  |
|                                                                         | Applicant: Taylor Tompkins – Willow Creek Signs                                                                                                                                                                                      |  |  |  |  |  |
|                                                                         | Owner: AT&T Services Inc.                                                                                                                                                                                                            |  |  |  |  |  |
|                                                                         |                                                                                                                                                                                                                                      |  |  |  |  |  |
| 2001210002 An application for a Certificate of Appropriateness by Tayle |                                                                                                                                                                                                                                      |  |  |  |  |  |
| Oscar Aguilera                                                          | of Willow Creek Signs for a 225-sq. ft. mid-level flat attached sign at                                                                                                                                                              |  |  |  |  |  |
| (CC District 14)                                                        | 301 S. Akard Street (west elevation).                                                                                                                                                                                                |  |  |  |  |  |
| · · ·                                                                   | Staff Recommendation: Approval.                                                                                                                                                                                                      |  |  |  |  |  |
|                                                                         | Special Sign District Advisory Committee Recommendation:                                                                                                                                                                             |  |  |  |  |  |
|                                                                         | Approval.                                                                                                                                                                                                                            |  |  |  |  |  |
|                                                                         | Applicant: Taylor Tompkins – Willow Creek Signs                                                                                                                                                                                      |  |  |  |  |  |
|                                                                         | Owner: AT&T Services Inc.                                                                                                                                                                                                            |  |  |  |  |  |