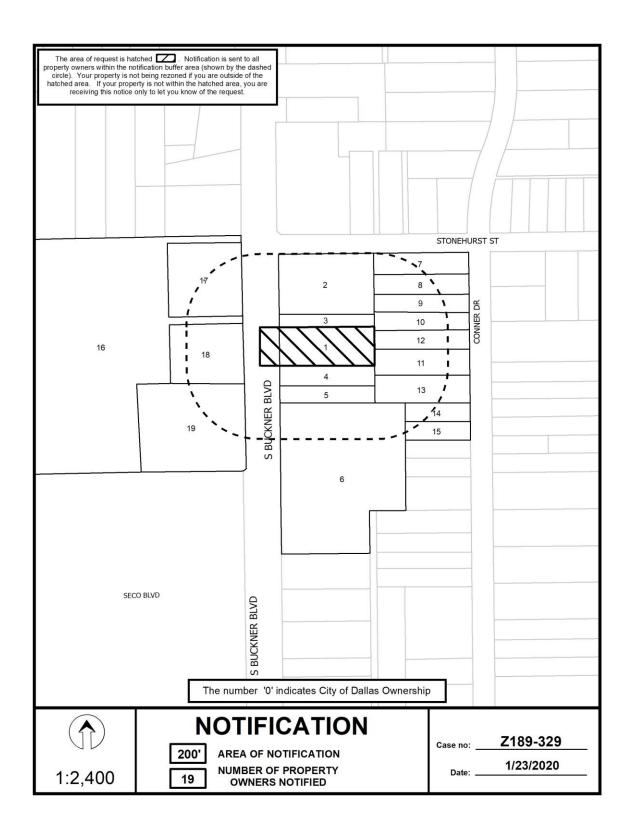

# Zoning Cases - Under Advisement:

| 1. <b>Z178-250(AM)</b><br>Abraham Martinez<br>(CC District 2) | An application to amend Planned Development District No. 539 for CR<br>Community Retail District uses and group residential use to allow for<br>MU-1 Mixed Use District uses and group residential use on the east<br>corner of Graham Avenue and Philip Avenue with consideration given<br>to a Specific Use Permit for group residential use in addition to the<br>Planned Development District amendment.<br><u>Staff Recommendation</u> : <u>Hold under advisement until the March 26,</u><br><u>2020, CPC hearing</u> .<br><u>Applicant</u> : Krishikesh Shinde<br><u>Representative</u> : Robert Baldwin, Baldwin Associates<br><u>UA From</u> : October 17, 2019, November 7, 2019 and January 9, 2020<br>and February 20, 2020. |
|---------------------------------------------------------------|-----------------------------------------------------------------------------------------------------------------------------------------------------------------------------------------------------------------------------------------------------------------------------------------------------------------------------------------------------------------------------------------------------------------------------------------------------------------------------------------------------------------------------------------------------------------------------------------------------------------------------------------------------------------------------------------------------------------------------------------|
| 2. <b>Z189-329(PD)</b><br>Pamela Daniel<br>(CC District 5)    | An application for a Specific Use Permit for an auto service center use<br>on property zoned Subarea 2 within Planned Development District No.<br>366, the Buckner Boulevard Special Purpose District, with a D-1 Liquor<br>Control Overlay, on the east side of South Buckner Boulevard, south<br>of Stonehurst Street.<br><u>Staff Recommendation</u> : <u>Approval</u> for a three-year period, subject to<br>a site plan and conditions.<br><u>Applicant</u> : Shawar Investments LLC<br><u>Representative</u> : Santos Martinez, La Sierra Planning Group<br><u>UA From</u> : February 6, 2020                                                                                                                                     |