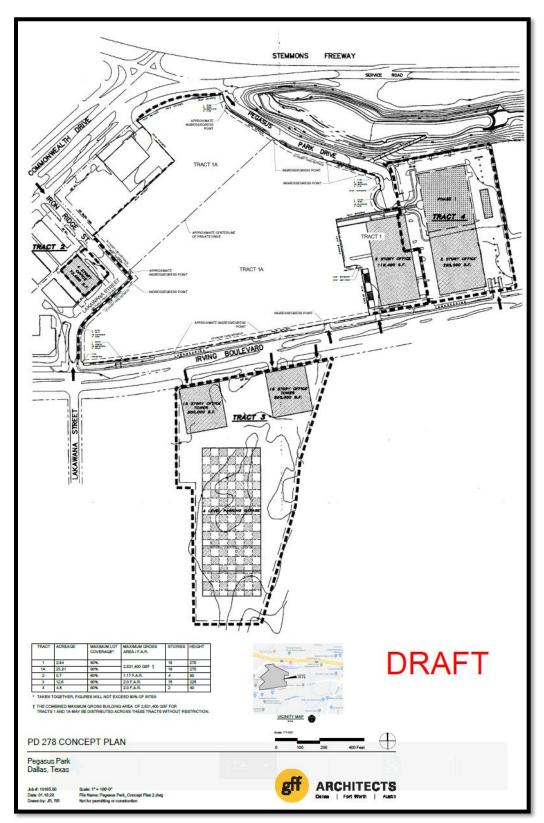

<u>Applicant</u>: Kansas City Souther % Adam J. Godderz <u>Representative</u>: Karl Crawley, Masterplan Consultants

- 7. Z190-159(PD)
   Pamela Daniel (CC District 6)
   An application for a Specific Use Permit for commercial motor vehicle parking on property zoned an IR Industrial Research District, on the southwest corner of Dairy Milk Lane and Zodiac Lane.
   <u>Staff Recommendation</u>: <u>Approval</u> for a five-year period, subject to a site plan, landscape plan, and conditions.
   <u>Applicant</u>: C.K.S. Packaging, Inc.
   Representative: Rob Baldwin, Baldwin Associates
- 8. Z190-117(PD)
   Pamela Daniel (CC District 6)
   An application for a new tract within Tract I of Planned Development District No. 278, on the south corner of Stemmons Freeway and Commonwealth Service Road.
   Staff Recommendation: Denial.
   Applicant: Pegasus Place LLC Representative: Rob Baldwin, Baldwin Associates
- 9. Z190-151(CT) Carlos Talison (CC District 2)
  An application for a Planned Development District for R-7.5(A) Single Family District uses on property zoned an NS(A) Neighborhood Service District within H/72 Historic District No. 72, the Peak's Suburban Addition Historic District, on the northeast line of North Prairie Avenue, between Worth Street and Tremont Street. <u>Staff Recommendation</u>: <u>Denial</u>. Applicant: Richard Sullivan