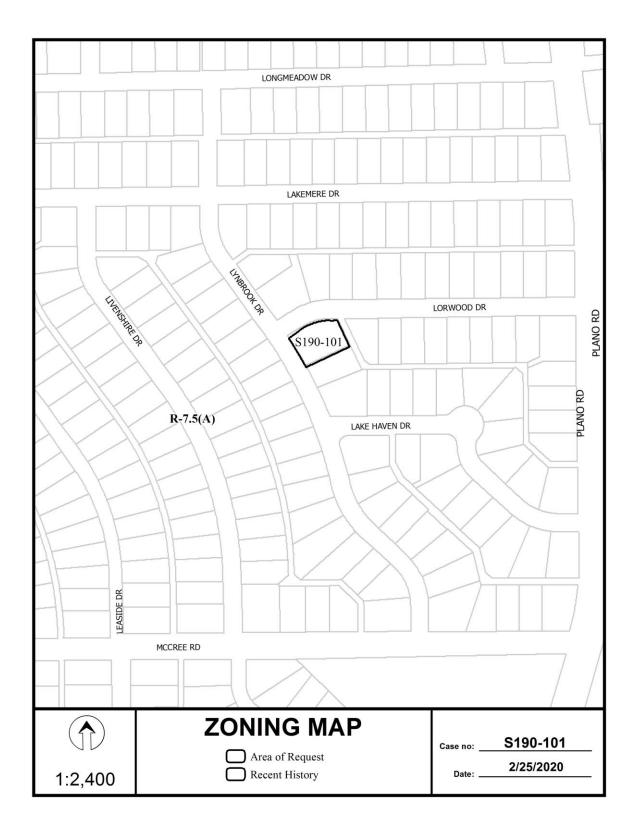

**Building Line Reduction/Removal:** 

- (9) S190-100

   (CC District 13)
   An application to replat a 0.356-acre tract of land containing all of Lot 10 in City Block B/6420 and to remove an existing 40-foot platted Building Line along the east line of the north portion of Martha Lane and to reduce the 40-foot Building Line along the north line of Martha Lane to 37.80-foot, and to extend the Building Line to a point 35-feet from the east line of Martha Lane on property located at 3815 Martha Lane at its intersection with Martha Lane, northeast corner.
   <u>Applicant/Owner</u>: Martin R. and Joy Y. Laukoter
   <u>Surveyor</u>: Texas Heritage Surveying, LLC
   <u>Application Filed</u>: February 7, 2020
   <u>Zoning</u>: R-16(A)
   <u>Staff Recommendation</u>: <u>Approval</u>, subject to compliance with the conditions listed in the docket.
- (10) S190-101

   (CC District 10)
   An application to replat a 0.289-acre tract of land containing all of Lot 26 in City Block H/7317 and to reduce a portion of an existing 30-foot platted Building Line parallel to the south line of Lorwood Drive on property located at 9216 Lynbrook Drive.
   <u>Applicant/Owner</u>: Lawson and Helen Short <u>Surveyor</u>: A&W Surveyors Inc.
   <u>Application Filed</u>: February 7, 2020 <u>Zoning</u>: R-7.5(A)
   <u>Staff Recommendation</u>: <u>Approval</u>, subject to compliance with the conditions listed in the docket.