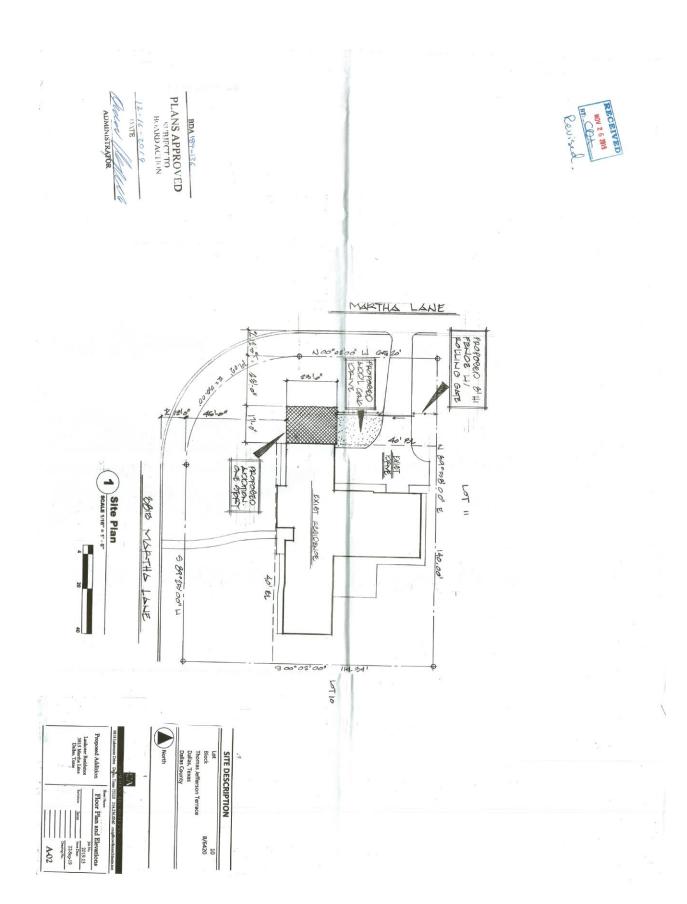

**Building Line Reduction/Removal:** 

- (9) S190-100

   (CC District 13)
   An application to replat a 0.356-acre tract of land containing all of Lot 10 in City Block B/6420 and to remove an existing 40-foot platted Building Line along the east line of the north portion of Martha Lane and to reduce the 40-foot Building Line along the north line of Martha Lane to 37.80-foot, and to extend the Building Line to a point 35-feet from the east line of Martha Lane on property located at 3815 Martha Lane at its intersection with Martha Lane, northeast corner.
   <u>Applicant/Owner</u>: Martin R. and Joy Y. Laukoter
   <u>Surveyor</u>: Texas Heritage Surveying, LLC
   <u>Application Filed</u>: February 7, 2020
   <u>Zoning</u>: R-16(A)
   <u>Staff Recommendation</u>: <u>Approval</u>, subject to compliance with the conditions listed in the docket.
- (10) S190-101