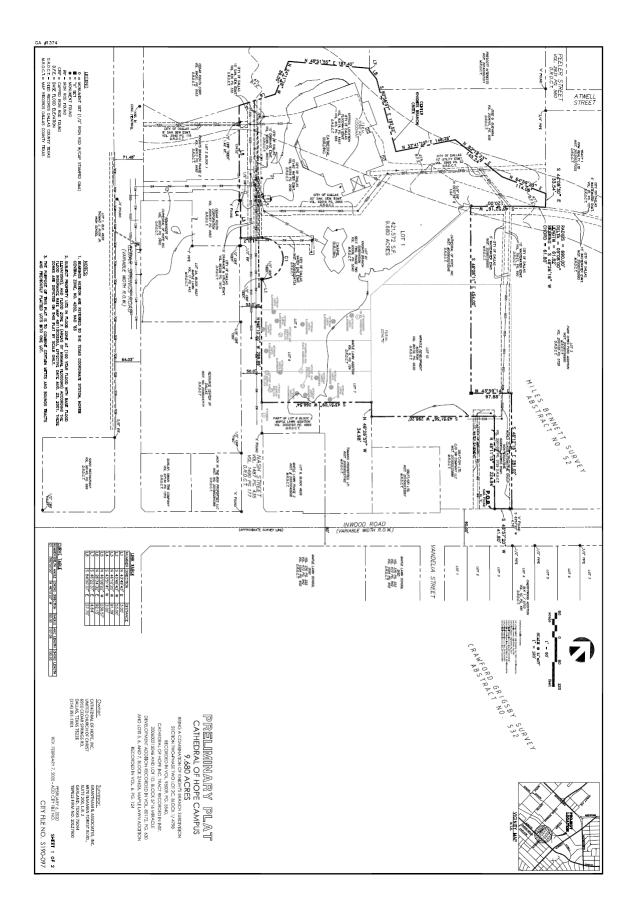

   (CC District 7)
   An application to replat a 0.928-acre tract of land containing all of Lots 6 through 10 in City Block 2/6124 to create one 0.347-acre lot, and one 0.510-acre lot on property located on Dixon Avenue, north of Barber Avenue.
   <u>Applicant/Owner</u>: Thung Van Tran <u>Surveyor</u>: Peiser and Mankin Surveying, LLC <u>Application Filed</u>: February 6, 2020 <u>Zoning</u>: NS <u>Staff Recommendation</u>: <u>Approval</u>, subject to compliance with the conditions listed in the docket.
- (5) \$190-097
   (CC District 2)
   An application to replat a 9.680-acre tract of land containing all of Lots 1D in City Block 5716, 2C in City Block 1/4798, and lots 5 through 7 in City Block 2/4626 to create one lot on property located at terminus of Nash Street, northwest of Inwood Road.
   <u>Applicant/Owner:</u> Cathedral of Hope, Inc.
   <u>Surveyor:</u> Grantham & Associates, Inc.
   <u>Application Filed:</u> February 6, 2020
   <u>Zoning:</u> IR, CR
   <u>Staff Recommendation:</u> <u>Approval</u>, subject to compliance with the conditions listed in the docket.

 (6) S190-099

 (CC District 8)
 An application to create one 0.8637-acre lot and one 1.4405-acre lot from a 2.304-acre tract of land in City Block 8821 on property located on South Beltline Drive at Garden Grove Road west corner. <u>Applicant/Owner</u>: 1500 S Beltline LLC <u>Surveyor</u>: Geonav Surveying, Mapping, Scanning <u>Application Filed</u>: February 7, 2020 <u>Zoning</u>: CR <u>Staff Recommendation</u>: <u>Approval</u>, subject to compliance with the conditions listed in the docket.