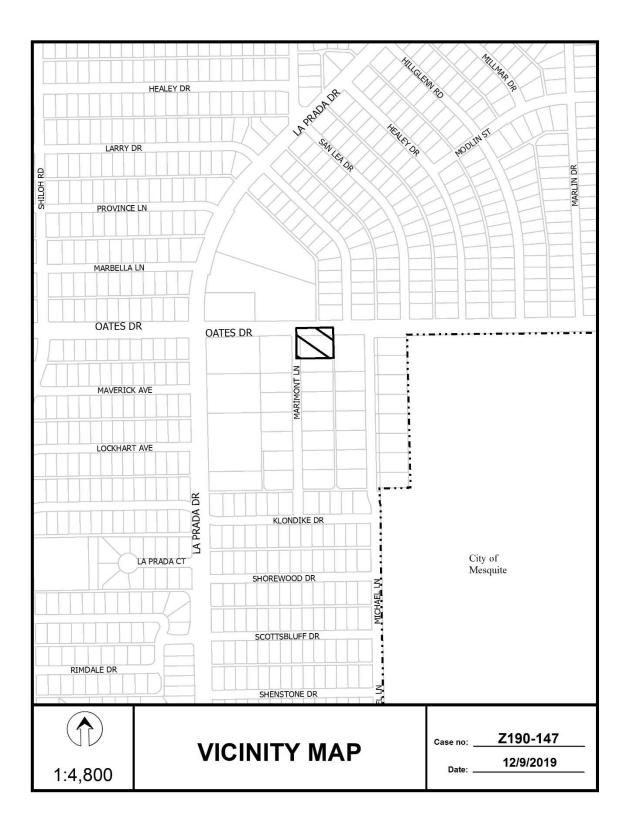

 3. Z190-147(AU) Andreea Udrea (CC District 7)
 An application for the renewal of Specific Use Permit No. 2290 for a community service center on property zoned an R-7.5(A) Single Family District, on the southeast corner of Oates Drive and Marimont Lane. Staff Recommendation: <u>Approval</u> for a five-year period, subject to conditions. Applicant: Dallas Christian Women's Job Corn. Inc.

<u>Applicant</u>: Dallas Christian Women's Job Corp, Inc. <u>Representative</u>: Peter Kavanagh / Zone Systems Inc. <u>UA From</u>: February 20, 2020