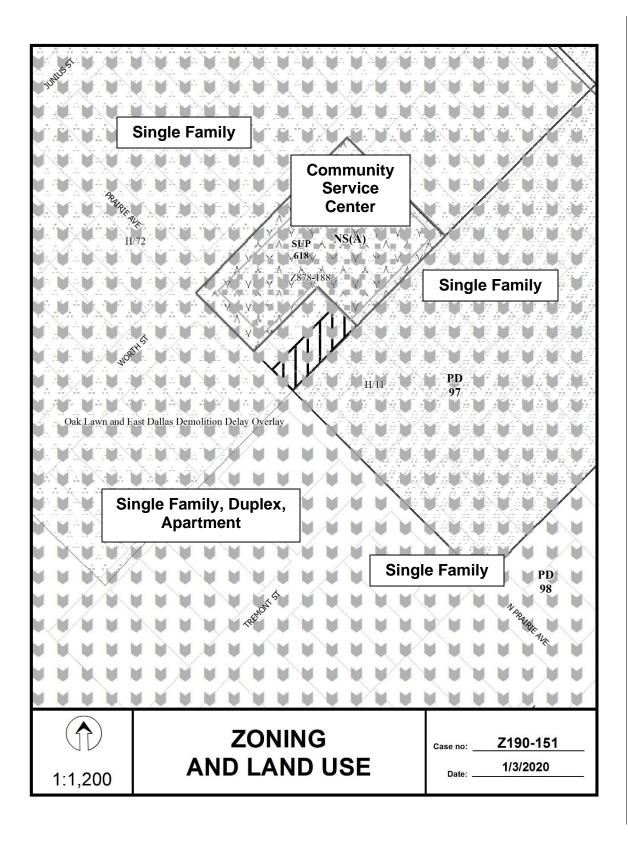

<u>Applicant</u>: Kansas City Souther % Adam J. Godderz <u>Representative</u>: Karl Crawley, Masterplan Consultants

- 7. Z190-159(PD)
   Pamela Daniel (CC District 6)
   An application for a Specific Use Permit for commercial motor vehicle parking on property zoned an IR Industrial Research District, on the southwest corner of Dairy Milk Lane and Zodiac Lane.
   <u>Staff Recommendation</u>: <u>Approval</u> for a five-year period, subject to a site plan, landscape plan, and conditions.
   <u>Applicant</u>: C.K.S. Packaging, Inc.
   Representative: Rob Baldwin, Baldwin Associates
- 8. Z190-117(PD)
   Pamela Daniel (CC District 6)
   An application for a new tract within Tract I of Planned Development District No. 278, on the south corner of Stemmons Freeway and Commonwealth Service Road.
   Staff Recommendation: Denial.
   Applicant: Pegasus Place LLC Representative: Rob Baldwin, Baldwin Associates
- 9. Z190-151(CT) Carlos Talison (CC District 2)
  An application for a Planned Development District for R-7.5(A) Single Family District uses on property zoned an NS(A) Neighborhood Service District within H/72 Historic District No. 72, the Peak's Suburban Addition Historic District, on the northeast line of North Prairie Avenue, between Worth Street and Tremont Street. <u>Staff Recommendation</u>: <u>Denial</u>. Applicant: Richard Sullivan