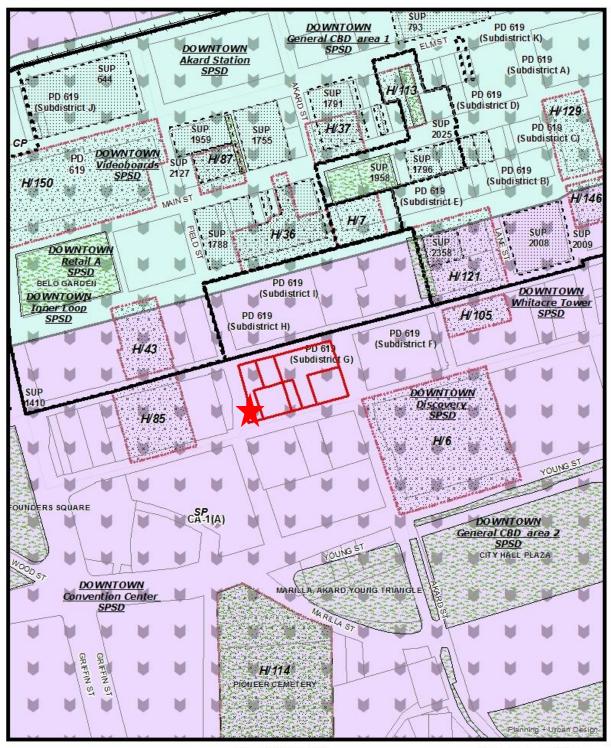

## **Downtown Retail A Subdistrict:**

| 2001210001<br>Oscar Aguilera<br>(CC District 14)                        | An application for a Certificate of Appropriateness by Taylor Tompkins<br>of Willow Creek Signs for a 225 sq. ft. mid-level flat attached sign at<br>211 S. Akard Street (west elevation).<br>Staff Recommendation: <b>Approval.</b> |  |  |  |  |  |
|-------------------------------------------------------------------------|--------------------------------------------------------------------------------------------------------------------------------------------------------------------------------------------------------------------------------------|--|--|--|--|--|
|                                                                         | Special Sign District Advisory Committee Recommendation:                                                                                                                                                                             |  |  |  |  |  |
|                                                                         | Approval.                                                                                                                                                                                                                            |  |  |  |  |  |
|                                                                         | Applicant: Taylor Tompkins – Willow Creek Signs                                                                                                                                                                                      |  |  |  |  |  |
|                                                                         | Owner: AT&T Services Inc.                                                                                                                                                                                                            |  |  |  |  |  |
|                                                                         |                                                                                                                                                                                                                                      |  |  |  |  |  |
| 2001210002 An application for a Certificate of Appropriateness by Tayle |                                                                                                                                                                                                                                      |  |  |  |  |  |
| Oscar Aguilera                                                          | of Willow Creek Signs for a 225-sq. ft. mid-level flat attached sign at                                                                                                                                                              |  |  |  |  |  |
| (CC District 14)                                                        | 301 S. Akard Street (west elevation).                                                                                                                                                                                                |  |  |  |  |  |
| · · ·                                                                   | Staff Recommendation: Approval.                                                                                                                                                                                                      |  |  |  |  |  |
|                                                                         | Special Sign District Advisory Committee Recommendation:                                                                                                                                                                             |  |  |  |  |  |
|                                                                         | Approval.                                                                                                                                                                                                                            |  |  |  |  |  |
|                                                                         | Applicant: Taylor Tompkins – Willow Creek Signs                                                                                                                                                                                      |  |  |  |  |  |
|                                                                         | Owner: AT&T Services Inc.                                                                                                                                                                                                            |  |  |  |  |  |