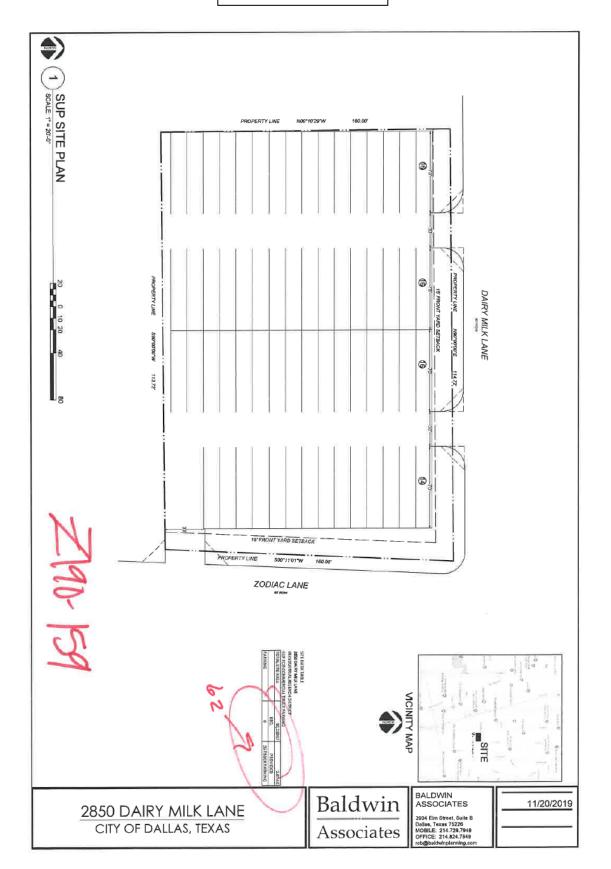

<u>Applicant</u>: Kansas City Souther % Adam J. Godderz <u>Representative</u>: Karl Crawley, Masterplan Consultants

- 7. Z190-159(PD)
   Pamela Daniel (CC District 6)
   An application for a Specific Use Permit for commercial motor vehicle parking on property zoned an IR Industrial Research District, on the southwest corner of Dairy Milk Lane and Zodiac Lane.
   <u>Staff Recommendation</u>: <u>Approval</u> for a five-year period, subject to a site plan, landscape plan, and conditions.
   <u>Applicant</u>: C.K.S. Packaging, Inc.
   Representative: Rob Baldwin, Baldwin Associates
- 8. Z190-117(PD)
   Pamela Daniel (CC District 6)
   An application for a new tract within Tract I of Planned Development District No. 278, on the south corner of Stemmons Freeway and Commonwealth Service Road.
   Staff Recommendation: Denial.
   Applicant: Pegasus Place LLC Representative: Rob Baldwin, Baldwin Associates
- 9. Z190-151(CT) Carlos Talison (CC District 2)
  An application for a Planned Development District for R-7.5(A) Single Family District uses on property zoned an NS(A) Neighborhood Service District within H/72 Historic District No. 72, the Peak's Suburban Addition Historic District, on the northeast line of North Prairie Avenue, between Worth Street and Tremont Street. <u>Staff Recommendation</u>: <u>Denial</u>. Applicant: Richard Sullivan