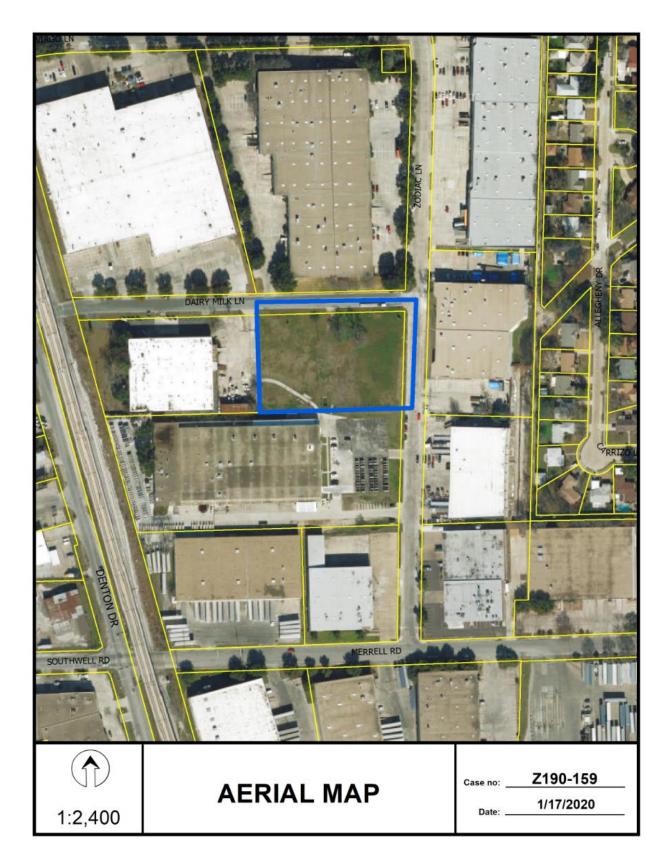

<u>Applicant</u>: Kansas City Souther % Adam J. Godderz <u>Representative</u>: Karl Crawley, Masterplan Consultants

- 7. Z190-159(PD)
   Pamela Daniel (CC District 6)
   An application for a Specific Use Permit for commercial motor vehicle parking on property zoned an IR Industrial Research District, on the southwest corner of Dairy Milk Lane and Zodiac Lane.
   <u>Staff Recommendation</u>: <u>Approval</u> for a five-year period, subject to a site plan, landscape plan, and conditions.
   <u>Applicant</u>: C.K.S. Packaging, Inc.
   Representative: Rob Baldwin, Baldwin Associates
- 8. Z190-117(PD)
   Pamela Daniel (CC District 6)
   An application for a new tract within Tract I of Planned Development District No. 278, on the south corner of Stemmons Freeway and Commonwealth Service Road.
   Staff Recommendation: Denial.
   Applicant: Pegasus Place LLC Representative: Rob Baldwin, Baldwin Associates
- 9. Z190-151(CT) Carlos Talison (CC District 2)
  An application for a Planned Development District for R-7.5(A) Single Family District uses on property zoned an NS(A) Neighborhood Service District within H/72 Historic District No. 72, the Peak's Suburban Addition Historic District, on the northeast line of North Prairie Avenue, between Worth Street and Tremont Street. <u>Staff Recommendation</u>: <u>Denial</u>. Applicant: Richard Sullivan