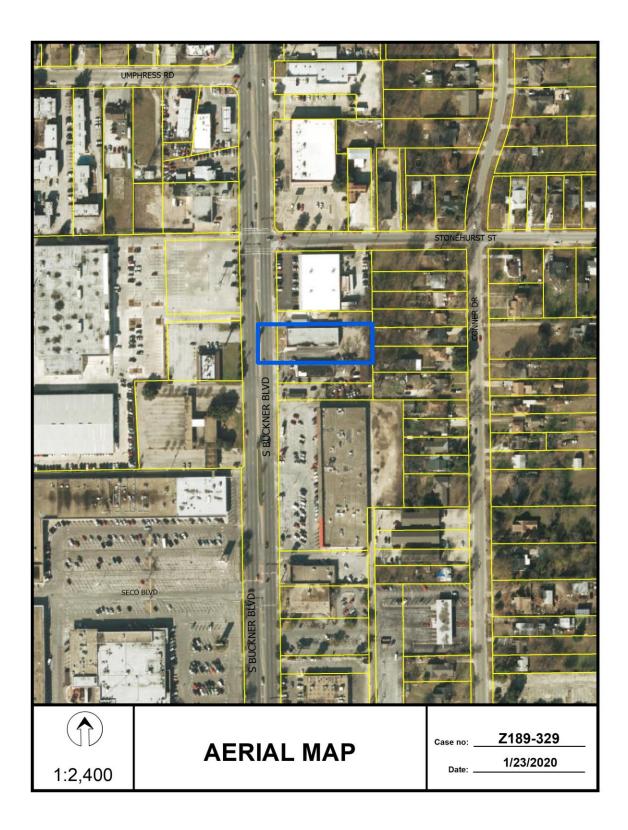

# Zoning Cases - Under Advisement:

| 1. <b>Z178-250(AM)</b><br>Abraham Martinez<br>(CC District 2) | An application to amend Planned Development District No. 539 for CR<br>Community Retail District uses and group residential use to allow for<br>MU-1 Mixed Use District uses and group residential use on the east<br>corner of Graham Avenue and Philip Avenue with consideration given<br>to a Specific Use Permit for group residential use in addition to the<br>Planned Development District amendment.<br><u>Staff Recommendation</u> : <u>Hold under advisement until the March 26,</u><br><u>2020, CPC hearing</u> .<br><u>Applicant</u> : Krishikesh Shinde<br><u>Representative</u> : Robert Baldwin, Baldwin Associates<br><u>UA From</u> : October 17, 2019, November 7, 2019 and January 9, 2020<br>and February 20, 2020. |
|---------------------------------------------------------------|-----------------------------------------------------------------------------------------------------------------------------------------------------------------------------------------------------------------------------------------------------------------------------------------------------------------------------------------------------------------------------------------------------------------------------------------------------------------------------------------------------------------------------------------------------------------------------------------------------------------------------------------------------------------------------------------------------------------------------------------|
| 2. <b>Z189-329(PD)</b><br>Pamela Daniel<br>(CC District 5)    | An application for a Specific Use Permit for an auto service center use<br>on property zoned Subarea 2 within Planned Development District No.<br>366, the Buckner Boulevard Special Purpose District, with a D-1 Liquor<br>Control Overlay, on the east side of South Buckner Boulevard, south<br>of Stonehurst Street.<br><u>Staff Recommendation</u> : <u>Approval</u> for a three-year period, subject to<br>a site plan and conditions.<br><u>Applicant</u> : Shawar Investments LLC<br><u>Representative</u> : Santos Martinez, La Sierra Planning Group<br><u>UA From</u> : February 6, 2020                                                                                                                                     |