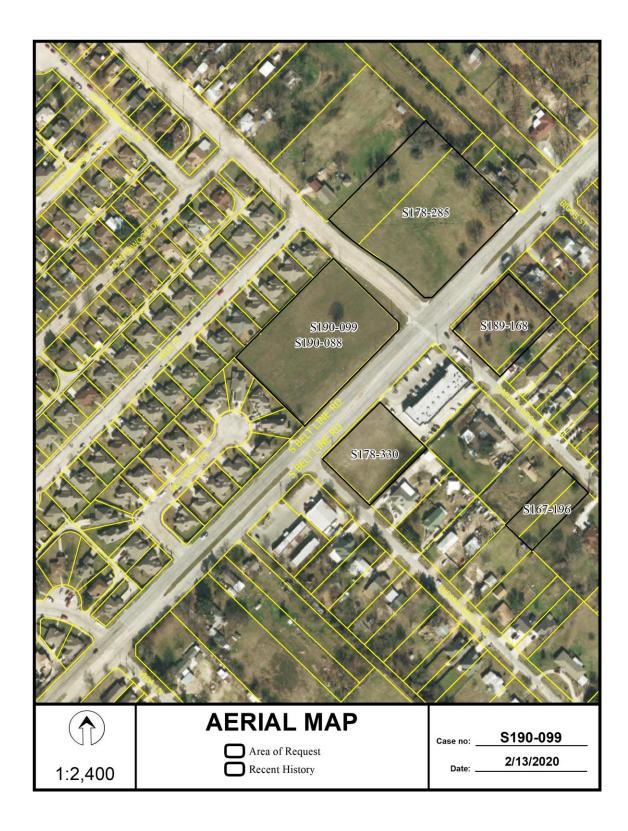

 (6) S190-099

 (CC District 8)
 An application to create one 0.8637-acre lot and one 1.4405-acre lot from a 2.304-acre tract of land in City Block 8821 on property located on South Beltline Drive at Garden Grove Road west corner. <u>Applicant/Owner</u>: 1500 S Beltline LLC <u>Surveyor</u>: Geonav Surveying, Mapping, Scanning <u>Application Filed</u>: February 7, 2020 <u>Zoning</u>: CR <u>Staff Recommendation</u>: <u>Approval</u>, subject to compliance with the conditions listed in the docket.