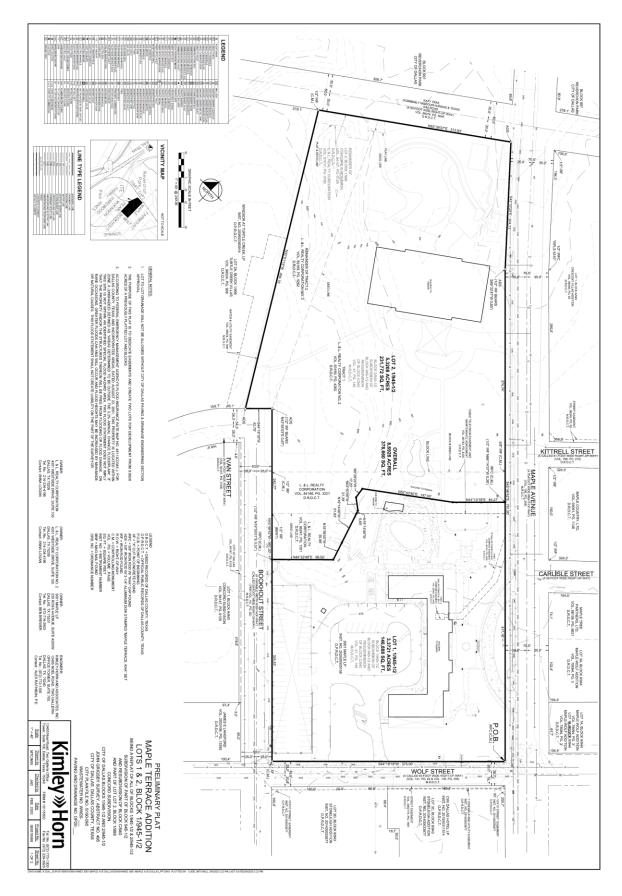

THURSDAY, MARCH 5, 2020

FILE NUMBER: S190-095

SENIOR PLANNER: Mohammad H. Bordbar

LOCATION: Maple Avenue at wolf Street, southwest corner.

DATE FILED: February 6, 2020

**ZONING:** PD 193 (PDS 39)

PD LINK: <u>http://dallascityattorney.com/51P/Articles%20Supp%2021/Article%20193%20Part%20I.pdf</u>

CITY COUNCIL DISTRICT: 14 SIZE OF REQUEST: 8.6928-acre MAPSCO: 45A APPLICANT/OWNER: L.& L. Realty Corporation, L.& L. Realty Corporation No. 2, 3001 Maple LP

**REQUEST:** An application to replat an 8.6928-acre tract of land containing part of City Blocks 1/945-1/2, 2/945-1/2, 945-1/2, C/940, and part of Lot 2 in City Block 1/998 to create one 3.3721-acre lot and one 5.3208-acre lot on property located on Maple Avenue at wolf Street, southwest corner.