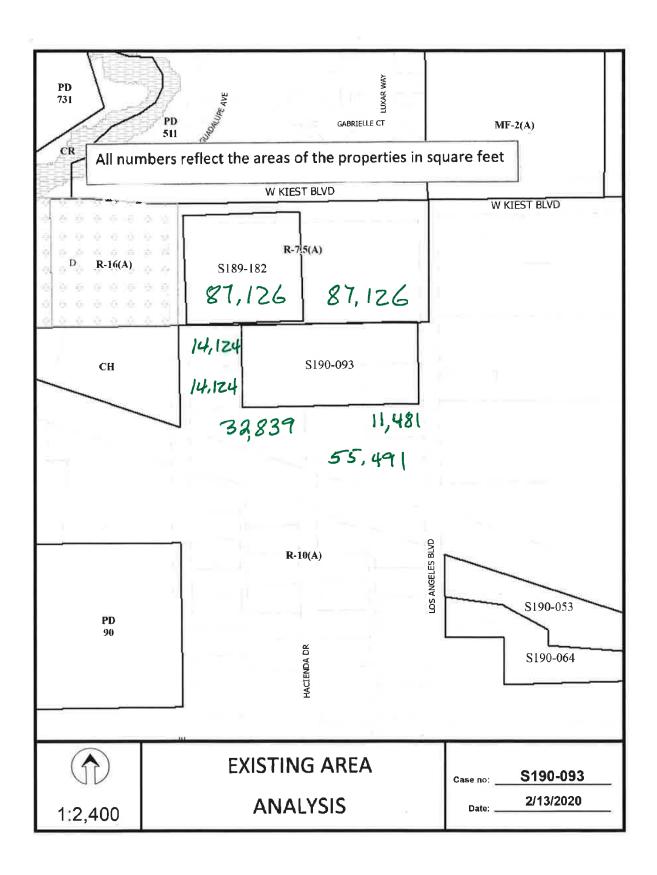

Residential Replat:

- (7) S190-093

   (CC District 3)

   An application to replat a 2.27-acre tract of land containing all of Lots11C and 11D, and to abandon a 15-foot alley, in City Block 6961 into one 22,071 square foot lot and one 76,998 square foot lot on property located on Los Angeles Boulevard, south of Kiest Boulevard. <u>Applicant/Owner</u>: Fermin Olivera
   <u>Surveyor</u>: CBG Surveying Texas, LLC
   <u>Application Filed</u>: February 6, 2020
   <u>Zoning</u>: R-10(A)
   <u>Staff Recommendation</u>: <u>Approval</u>, subject to compliance with the conditions listed in the docket.
- (8) S190-098
  (CC District 6)
  An application to replat a 4.931-acre tract of land containing part of Lots 1 through 7 and all of Lots 8 through 14 in City Block B/7091, all of Lots 1 through 7 in City Block C/7091, part of Lots 1, 2, 21, 22, and all of Lots 23, 24, and 45, through 48 in City Block 7093 and to abandon portion of 50-foot Toronto Street to create one lot on property located on Singleton Boulevard at Herbert Street, northwest corner. Applicant/Owner: Workforce Multi-Family, LLC, West Dallas Investment, LP.
  Surveyor: Stantec Consulting Services, Inc.
  Application Filed: February 7, 2020
  Zoning: IR, CS, R-5(A)
  Staff Recommendation: Denial.