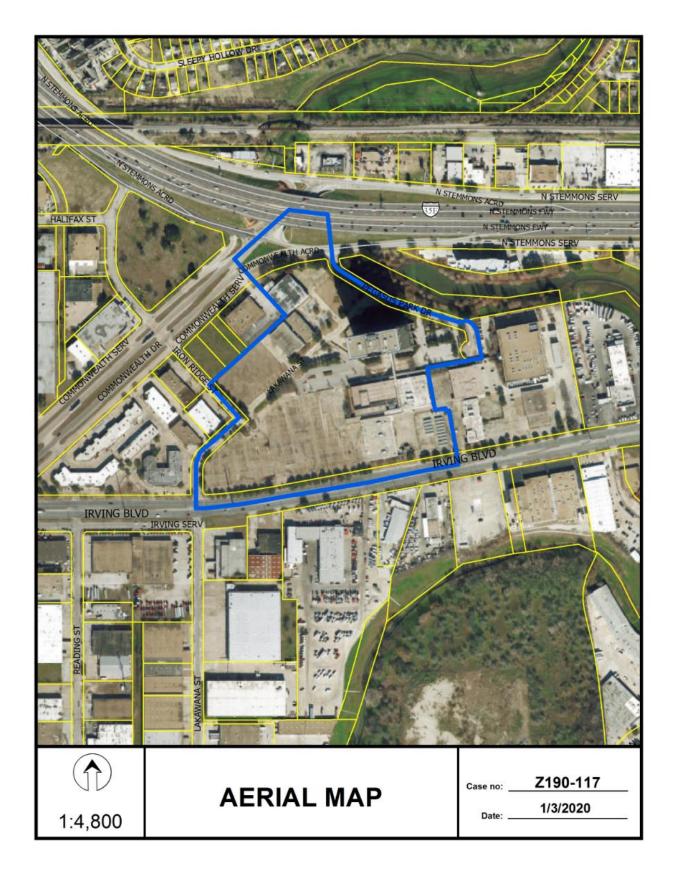

6. Z190-115(PD) Pamela Daniel (CC District 9)
An application 1) to create a new subarea within Planned Development District No. 5; 2) for a Specific Use Permit for an Industrial (outside) not potentially incompatible use limited to a concrete batch plant; and
3) for a Specific Use Permit for an Industrial (outside) potentially incompatible use limited to an asphalt batch plant on property zoned Planned Development District No. 5, on the south line of East Northwest Highway, east of Garland Road.

<u>Staff Recommendation</u>: <u>Approval</u> of a subarea; <u>approval</u> of an Specific Use Permit for an Industrial (outside) not potentially incompatible use limited to a concrete batch plant for a two-year period, subject to a site plan and conditions; and <u>approval</u> of an Specific Use Permit for an Industrial (outside) potentially incompatible use limited to an asphalt batch plant for a two-year period, subject to a site plan and conditions.

<u>Applicant</u>: Kansas City Souther % Adam J. Godderz <u>Representative</u>: Karl Crawley, Masterplan Consultants

- 7. Z190-159(PD)
   Pamela Daniel (CC District 6)
   An application for a Specific Use Permit for commercial motor vehicle parking on property zoned an IR Industrial Research District, on the southwest corner of Dairy Milk Lane and Zodiac Lane.
   <u>Staff Recommendation</u>: <u>Approval</u> for a five-year period, subject to a site plan, landscape plan, and conditions.
   <u>Applicant</u>: C.K.S. Packaging, Inc.
   Representative: Rob Baldwin, Baldwin Associates
- 8. Z190-117(PD)
   Pamela Daniel (CC District 6)
   An application for a new tract within Tract I of Planned Development District No. 278, on the south corner of Stemmons Freeway and Commonwealth Service Road.
   Staff Recommendation: Denial.
   Applicant: Pegasus Place LLC Representative: Rob Baldwin, Baldwin Associates
- 9. Z190-151(CT) Carlos Talison (CC District 2)
  An application for a Planned Development District for R-7.5(A) Single Family District uses on property zoned an NS(A) Neighborhood Service District within H/72 Historic District No. 72, the Peak's Suburban Addition Historic District, on the northeast line of North Prairie Avenue, between Worth Street and Tremont Street. <u>Staff Recommendation</u>: <u>Denial</u>. Applicant: Richard Sullivan