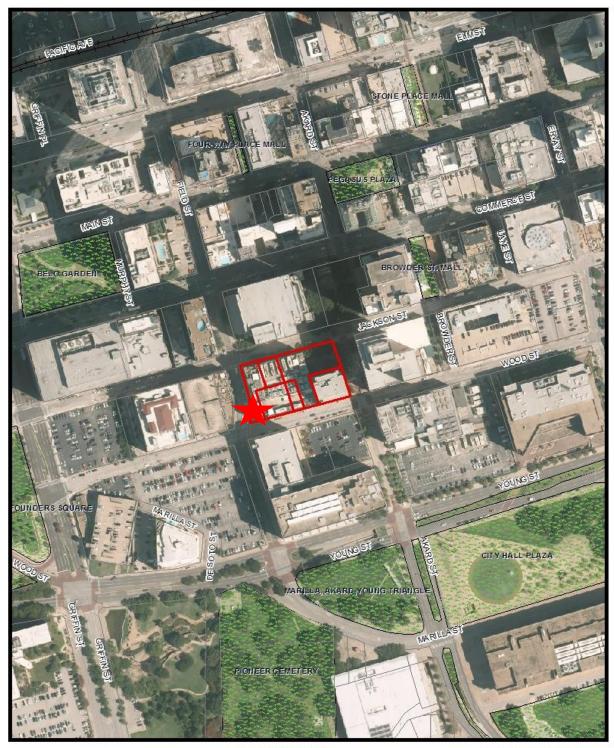

## **Downtown Retail A Subdistrict:**

| 2001210001<br>Oscar Aguilera<br>(CC District 14)                        | An application for a Certificate of Appropriateness by Taylor Tompkins<br>of Willow Creek Signs for a 225 sq. ft. mid-level flat attached sign at<br>211 S. Akard Street (west elevation).<br>Staff Recommendation: <b>Approval.</b> |  |  |  |  |  |
|-------------------------------------------------------------------------|--------------------------------------------------------------------------------------------------------------------------------------------------------------------------------------------------------------------------------------|--|--|--|--|--|
|                                                                         | Special Sign District Advisory Committee Recommendation:                                                                                                                                                                             |  |  |  |  |  |
|                                                                         | Approval.                                                                                                                                                                                                                            |  |  |  |  |  |
|                                                                         | Applicant: Taylor Tompkins – Willow Creek Signs                                                                                                                                                                                      |  |  |  |  |  |
|                                                                         | Owner: AT&T Services Inc.                                                                                                                                                                                                            |  |  |  |  |  |
|                                                                         |                                                                                                                                                                                                                                      |  |  |  |  |  |
| 2001210002 An application for a Certificate of Appropriateness by Tayle |                                                                                                                                                                                                                                      |  |  |  |  |  |
| Oscar Aguilera                                                          | of Willow Creek Signs for a 225-sq. ft. mid-level flat attached sign at                                                                                                                                                              |  |  |  |  |  |
| (CC District 14)                                                        | 301 S. Akard Street (west elevation).                                                                                                                                                                                                |  |  |  |  |  |
| · · ·                                                                   | Staff Recommendation: Approval.                                                                                                                                                                                                      |  |  |  |  |  |
|                                                                         | Special Sign District Advisory Committee Recommendation:                                                                                                                                                                             |  |  |  |  |  |
|                                                                         | Approval.                                                                                                                                                                                                                            |  |  |  |  |  |
|                                                                         | Applicant: Taylor Tompkins – Willow Creek Signs                                                                                                                                                                                      |  |  |  |  |  |
|                                                                         | Owner: AT&T Services Inc.                                                                                                                                                                                                            |  |  |  |  |  |