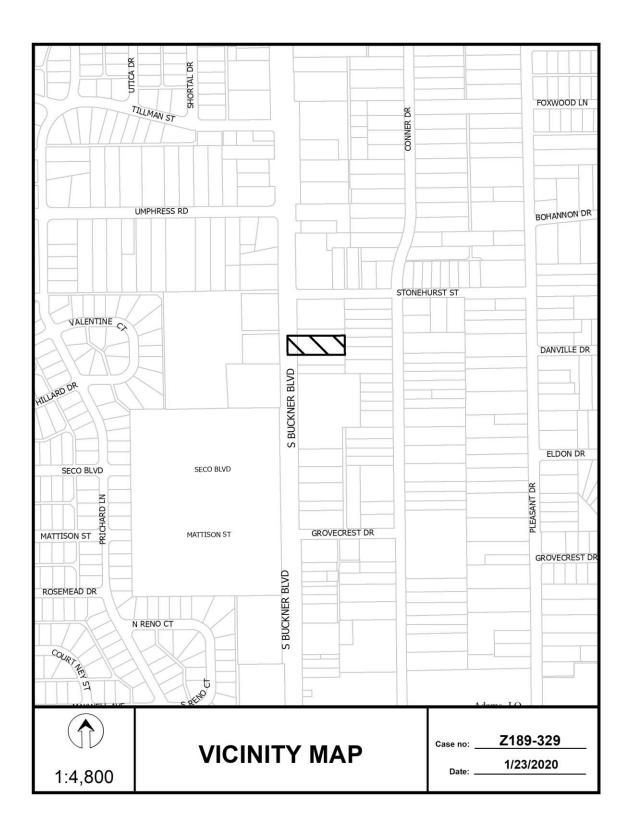

# Zoning Cases - Under Advisement:

| 1. <b>Z178-250(AM)</b><br>Abraham Martinez<br>(CC District 2) | An application to amend Planned Development District No. 539 for CR<br>Community Retail District uses and group residential use to allow for<br>MU-1 Mixed Use District uses and group residential use on the east<br>corner of Graham Avenue and Philip Avenue with consideration given<br>to a Specific Use Permit for group residential use in addition to the<br>Planned Development District amendment.<br><u>Staff Recommendation</u> : <u>Hold under advisement until the March 26,</u><br><u>2020, CPC hearing</u> .<br><u>Applicant</u> : Krishikesh Shinde<br><u>Representative</u> : Robert Baldwin, Baldwin Associates<br><u>UA From</u> : October 17, 2019, November 7, 2019 and January 9, 2020<br>and February 20, 2020. |
|---------------------------------------------------------------|-----------------------------------------------------------------------------------------------------------------------------------------------------------------------------------------------------------------------------------------------------------------------------------------------------------------------------------------------------------------------------------------------------------------------------------------------------------------------------------------------------------------------------------------------------------------------------------------------------------------------------------------------------------------------------------------------------------------------------------------|
| 2. <b>Z189-329(PD)</b><br>Pamela Daniel<br>(CC District 5)    | An application for a Specific Use Permit for an auto service center use<br>on property zoned Subarea 2 within Planned Development District No.<br>366, the Buckner Boulevard Special Purpose District, with a D-1 Liquor<br>Control Overlay, on the east side of South Buckner Boulevard, south<br>of Stonehurst Street.<br><u>Staff Recommendation</u> : <u>Approval</u> for a three-year period, subject to<br>a site plan and conditions.<br><u>Applicant</u> : Shawar Investments LLC<br><u>Representative</u> : Santos Martinez, La Sierra Planning Group<br><u>UA From</u> : February 6, 2020                                                                                                                                     |