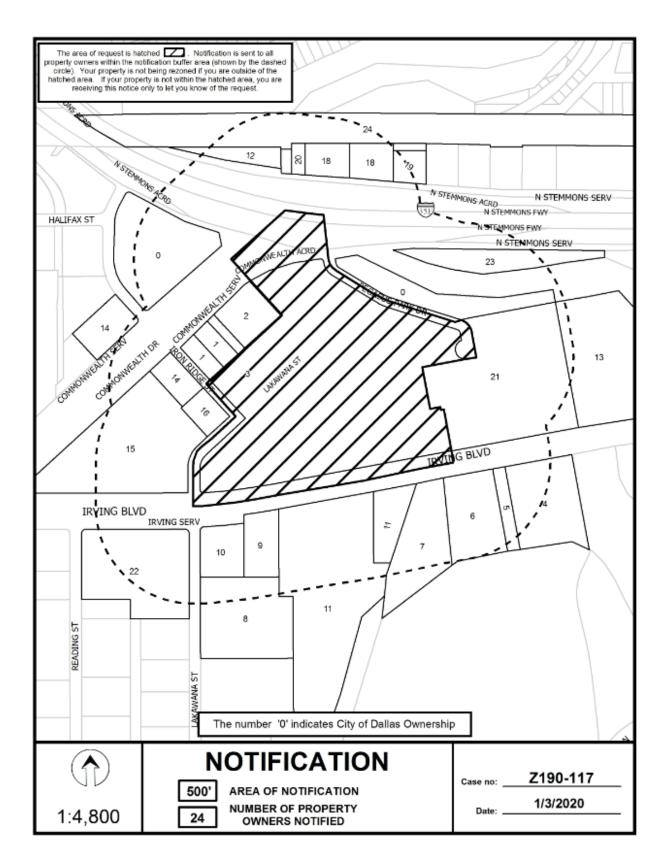

<u>Applicant</u>: Kansas City Souther % Adam J. Godderz <u>Representative</u>: Karl Crawley, Masterplan Consultants

- 7. Z190-159(PD)
   Pamela Daniel (CC District 6)
   An application for a Specific Use Permit for commercial motor vehicle parking on property zoned an IR Industrial Research District, on the southwest corner of Dairy Milk Lane and Zodiac Lane.
   <u>Staff Recommendation</u>: <u>Approval</u> for a five-year period, subject to a site plan, landscape plan, and conditions.
   <u>Applicant</u>: C.K.S. Packaging, Inc.
   Representative: Rob Baldwin, Baldwin Associates
- 8. Z190-117(PD)
   Pamela Daniel (CC District 6)
   An application for a new tract within Tract I of Planned Development District No. 278, on the south corner of Stemmons Freeway and Commonwealth Service Road.
   Staff Recommendation: Denial.
   Applicant: Pegasus Place LLC Representative: Rob Baldwin, Baldwin Associates
- 9. Z190-151(CT) Carlos Talison (CC District 2)
  An application for a Planned Development District for R-7.5(A) Single Family District uses on property zoned an NS(A) Neighborhood Service District within H/72 Historic District No. 72, the Peak's Suburban Addition Historic District, on the northeast line of North Prairie Avenue, between Worth Street and Tremont Street. <u>Staff Recommendation</u>: <u>Denial</u>. Applicant: Richard Sullivan