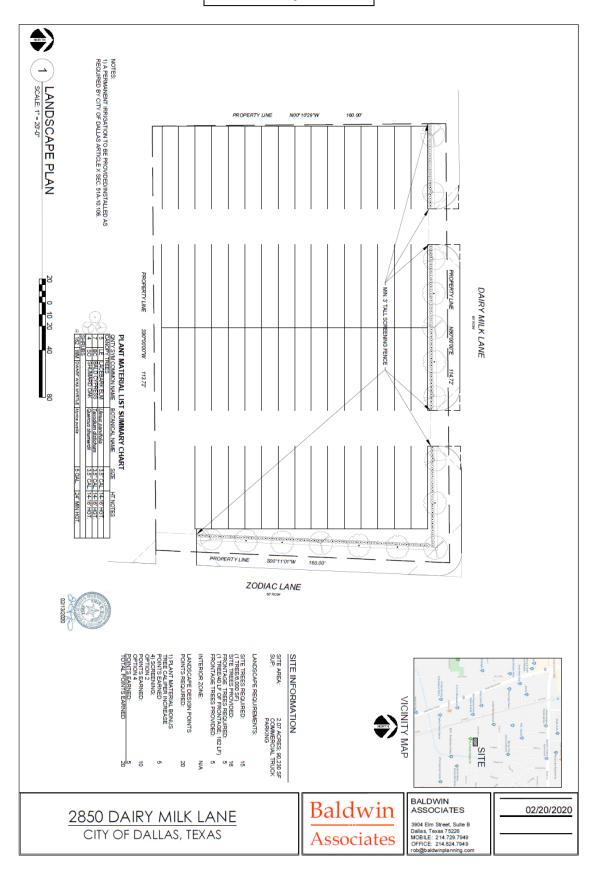

<u>Applicant</u>: Kansas City Souther % Adam J. Godderz <u>Representative</u>: Karl Crawley, Masterplan Consultants

- 7. Z190-159(PD)
   Pamela Daniel (CC District 6)
   An application for a Specific Use Permit for commercial motor vehicle parking on property zoned an IR Industrial Research District, on the southwest corner of Dairy Milk Lane and Zodiac Lane.
   <u>Staff Recommendation</u>: <u>Approval</u> for a five-year period, subject to a site plan, landscape plan, and conditions.
   <u>Applicant</u>: C.K.S. Packaging, Inc.
   Representative: Rob Baldwin, Baldwin Associates
- 8. Z190-117(PD)
   Pamela Daniel (CC District 6)
   An application for a new tract within Tract I of Planned Development District No. 278, on the south corner of Stemmons Freeway and Commonwealth Service Road.
   Staff Recommendation: Denial.
   Applicant: Pegasus Place LLC Representative: Rob Baldwin, Baldwin Associates
- 9. Z190-151(CT) Carlos Talison (CC District 2)
  An application for a Planned Development District for R-7.5(A) Single Family District uses on property zoned an NS(A) Neighborhood Service District within H/72 Historic District No. 72, the Peak's Suburban Addition Historic District, on the northeast line of North Prairie Avenue, between Worth Street and Tremont Street. <u>Staff Recommendation</u>: <u>Denial</u>. Applicant: Richard Sullivan