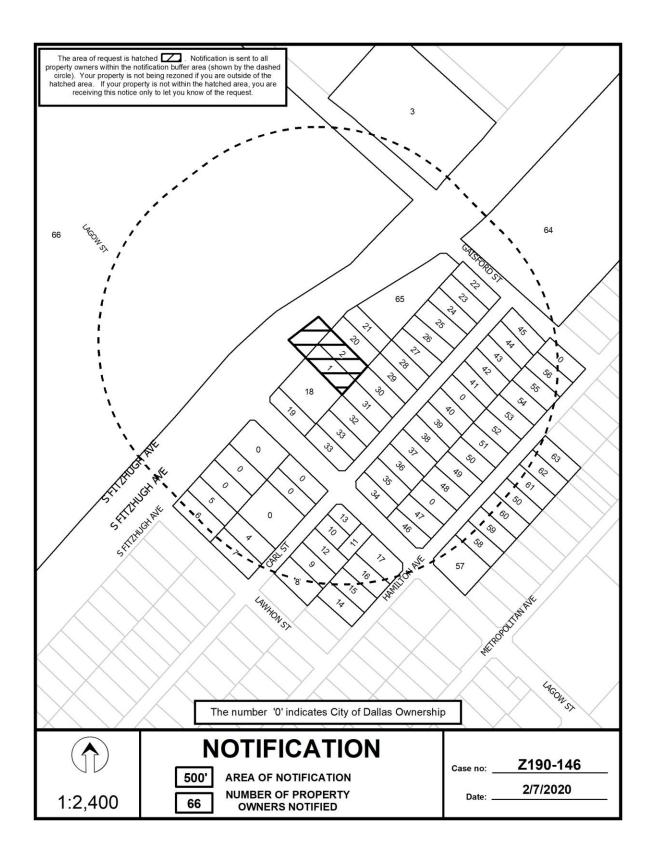

## Zoning Cases – Individual:

- 4. Z190-126(AU) An application for the renewal of and an amendment to Specific Use Andreea Udrea Permit No. 2191 for the sale of alcoholic beverages in conjunction with (CC District 5) a general merchandise or food store greater than 3,500 square feet on property zoned an MU-1-D-1 Mixed Use District with a D-1 Liquor Control Overlay, and deed restrictions [Z156-163], on the northeast corner of Lake June Road and Guard Drive. Staff Recommendation: Approval for a two-year period with eligibility for automatic renewals for additional five-year periods, subject to a revised site plan and conditions. Applicant: 6343 Lake June, LLC; 786 Charco Blanco, LLC **Representative: Latrice Andrews** 5. **Z190-146(JM)** An application for a Specific Use Permit for a tower/antenna for cellular
- An application for a Specific Ose Permittor a tower/antenna for cellular communication on property zoned a D(A) Duplex Subdistrict within Planned Development District No. 595, the South Dallas/Fair Park Special Purpose District, on the southeast line of South Fitzhugh Avenue, northeast of Lagow Street.
   <u>Staff Recommendation</u>: <u>Approval</u> for a ten-year period with eligibility for automatic renewals for additional ten-year periods, subject to a site plan and conditions.
   <u>Applicant</u>: Communications Tower Group, LLC Representative: Peter Kavanagh, Zone Systems, Inc.