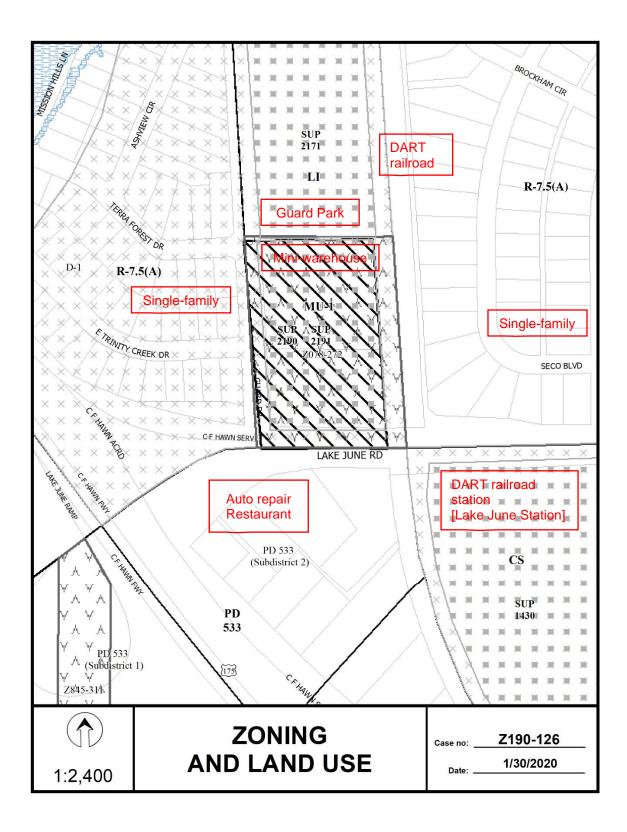

## Zoning Cases – Individual:

- 4. Z190-126(AU) An application for the renewal of and an amendment to Specific Use Andreea Udrea Permit No. 2191 for the sale of alcoholic beverages in conjunction with (CC District 5) a general merchandise or food store greater than 3,500 square feet on property zoned an MU-1-D-1 Mixed Use District with a D-1 Liquor Control Overlay, and deed restrictions [Z156-163], on the northeast corner of Lake June Road and Guard Drive. Staff Recommendation: Approval for a two-year period with eligibility for automatic renewals for additional five-year periods, subject to a revised site plan and conditions. Applicant: 6343 Lake June, LLC; 786 Charco Blanco, LLC **Representative: Latrice Andrews** 5. **Z190-146(JM)** An application for a Specific Use Permit for a tower/antenna for cellular
- An application for a Specific Ose Permittor a tower/antenna for cellular communication on property zoned a D(A) Duplex Subdistrict within Planned Development District No. 595, the South Dallas/Fair Park Special Purpose District, on the southeast line of South Fitzhugh Avenue, northeast of Lagow Street.
   <u>Staff Recommendation</u>: <u>Approval</u> for a ten-year period with eligibility for automatic renewals for additional ten-year periods, subject to a site plan and conditions.
   <u>Applicant</u>: Communications Tower Group, LLC Representative: Peter Kavanagh, Zone Systems, Inc.