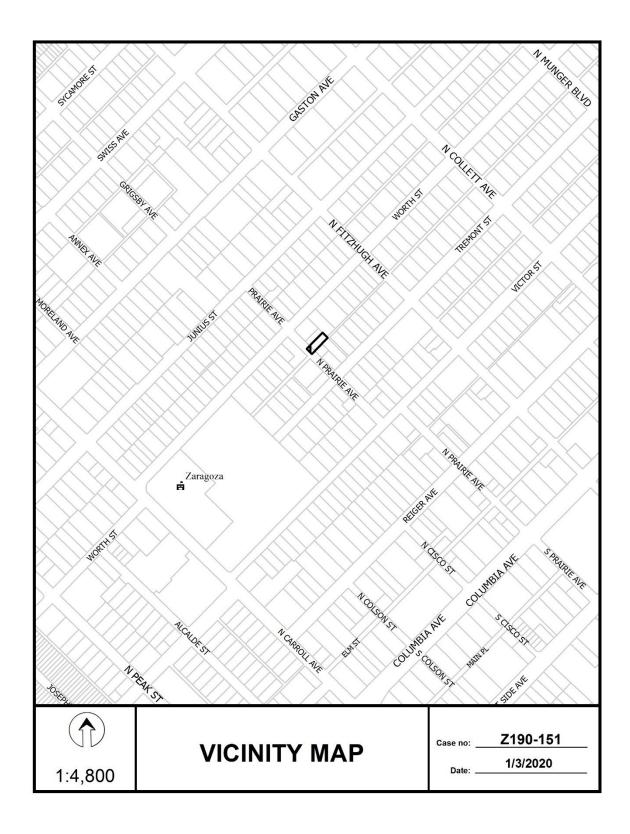

<u>Applicant</u>: Kansas City Souther % Adam J. Godderz <u>Representative</u>: Karl Crawley, Masterplan Consultants

- 7. Z190-159(PD)
   Pamela Daniel (CC District 6)
   An application for a Specific Use Permit for commercial motor vehicle parking on property zoned an IR Industrial Research District, on the southwest corner of Dairy Milk Lane and Zodiac Lane.
   <u>Staff Recommendation</u>: <u>Approval</u> for a five-year period, subject to a site plan, landscape plan, and conditions.
   <u>Applicant</u>: C.K.S. Packaging, Inc.
   Representative: Rob Baldwin, Baldwin Associates
- 8. Z190-117(PD)
   Pamela Daniel (CC District 6)
   An application for a new tract within Tract I of Planned Development District No. 278, on the south corner of Stemmons Freeway and Commonwealth Service Road.
   Staff Recommendation: Denial.
   Applicant: Pegasus Place LLC Representative: Rob Baldwin, Baldwin Associates
- 9. Z190-151(CT) Carlos Talison (CC District 2)
  An application for a Planned Development District for R-7.5(A) Single Family District uses on property zoned an NS(A) Neighborhood Service District within H/72 Historic District No. 72, the Peak's Suburban Addition Historic District, on the northeast line of North Prairie Avenue, between Worth Street and Tremont Street. <u>Staff Recommendation</u>: <u>Denial</u>. Applicant: Richard Sullivan