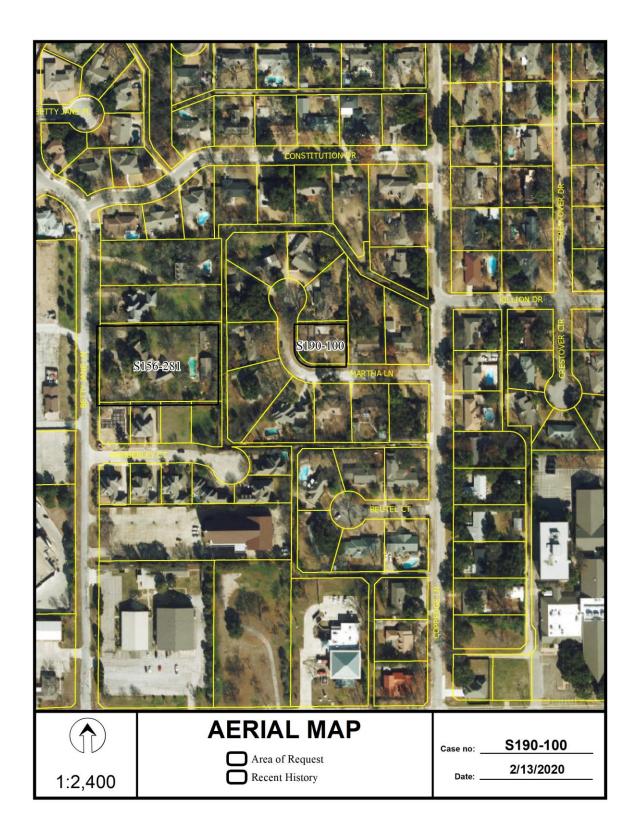

**Building Line Reduction/Removal:** 

- (9) S190-100

   (CC District 13)
   An application to replat a 0.356-acre tract of land containing all of Lot 10 in City Block B/6420 and to remove an existing 40-foot platted Building Line along the east line of the north portion of Martha Lane and to reduce the 40-foot Building Line along the north line of Martha Lane to 37.80-foot, and to extend the Building Line to a point 35-feet from the east line of Martha Lane on property located at 3815 Martha Lane at its intersection with Martha Lane, northeast corner.
   <u>Applicant/Owner</u>: Martin R. and Joy Y. Laukoter
   <u>Surveyor</u>: Texas Heritage Surveying, LLC
   <u>Application Filed</u>: February 7, 2020
   <u>Zoning</u>: R-16(A)
   <u>Staff Recommendation</u>: <u>Approval</u>, subject to compliance with the conditions listed in the docket.
- (10) S190-101