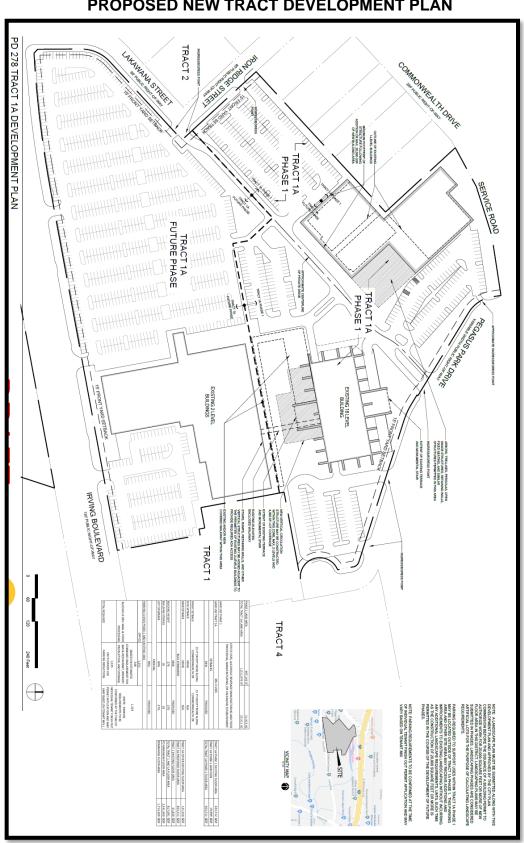

<u>Applicant</u>: Kansas City Souther % Adam J. Godderz <u>Representative</u>: Karl Crawley, Masterplan Consultants

- 7. Z190-159(PD)
   Pamela Daniel (CC District 6)
   An application for a Specific Use Permit for commercial motor vehicle parking on property zoned an IR Industrial Research District, on the southwest corner of Dairy Milk Lane and Zodiac Lane.
   <u>Staff Recommendation</u>: <u>Approval</u> for a five-year period, subject to a site plan, landscape plan, and conditions.
   <u>Applicant</u>: C.K.S. Packaging, Inc.
   Representative: Rob Baldwin, Baldwin Associates
- 8. Z190-117(PD)
   Pamela Daniel (CC District 6)
   An application for a new tract within Tract I of Planned Development District No. 278, on the south corner of Stemmons Freeway and Commonwealth Service Road.
   Staff Recommendation: Denial.
   Applicant: Pegasus Place LLC Representative: Rob Baldwin, Baldwin Associates
- 9. Z190-151(CT) Carlos Talison (CC District 2)
  An application for a Planned Development District for R-7.5(A) Single Family District uses on property zoned an NS(A) Neighborhood Service District within H/72 Historic District No. 72, the Peak's Suburban Addition Historic District, on the northeast line of North Prairie Avenue, between Worth Street and Tremont Street. <u>Staff Recommendation</u>: <u>Denial</u>. Applicant: Richard Sullivan