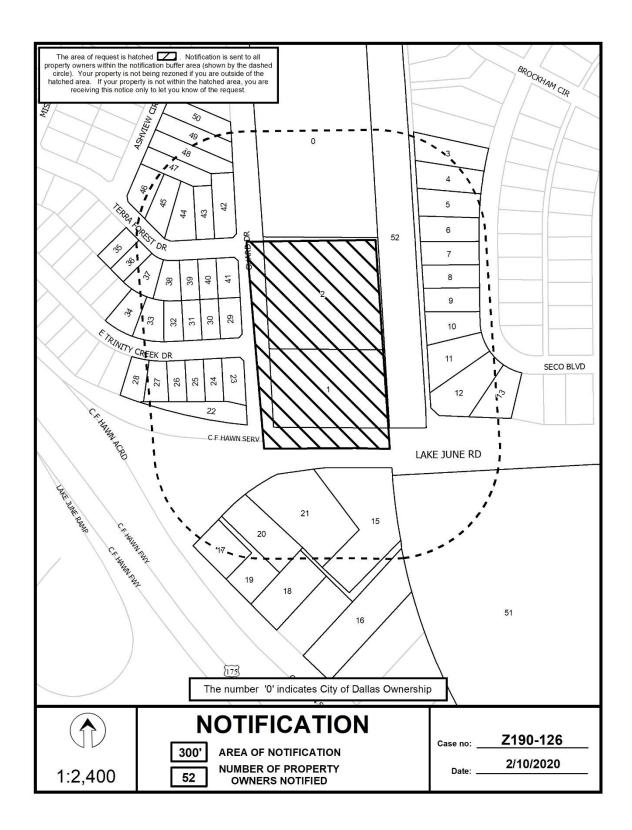

## Zoning Cases – Individual:

- 4. Z190-126(AU) An application for the renewal of and an amendment to Specific Use Andreea Udrea Permit No. 2191 for the sale of alcoholic beverages in conjunction with (CC District 5) a general merchandise or food store greater than 3,500 square feet on property zoned an MU-1-D-1 Mixed Use District with a D-1 Liquor Control Overlay, and deed restrictions [Z156-163], on the northeast corner of Lake June Road and Guard Drive. Staff Recommendation: Approval for a two-year period with eligibility for automatic renewals for additional five-year periods, subject to a revised site plan and conditions. Applicant: 6343 Lake June, LLC; 786 Charco Blanco, LLC **Representative: Latrice Andrews** 5. **Z190-146(JM)** An application for a Specific Use Permit for a tower/antenna for cellular
- An application for a Specific Ose Permittor a tower/antenna for cellular communication on property zoned a D(A) Duplex Subdistrict within Planned Development District No. 595, the South Dallas/Fair Park Special Purpose District, on the southeast line of South Fitzhugh Avenue, northeast of Lagow Street.
   <u>Staff Recommendation</u>: <u>Approval</u> for a ten-year period with eligibility for automatic renewals for additional ten-year periods, subject to a site plan and conditions.
   <u>Applicant</u>: Communications Tower Group, LLC Representative: Peter Kavanagh, Zone Systems, Inc.