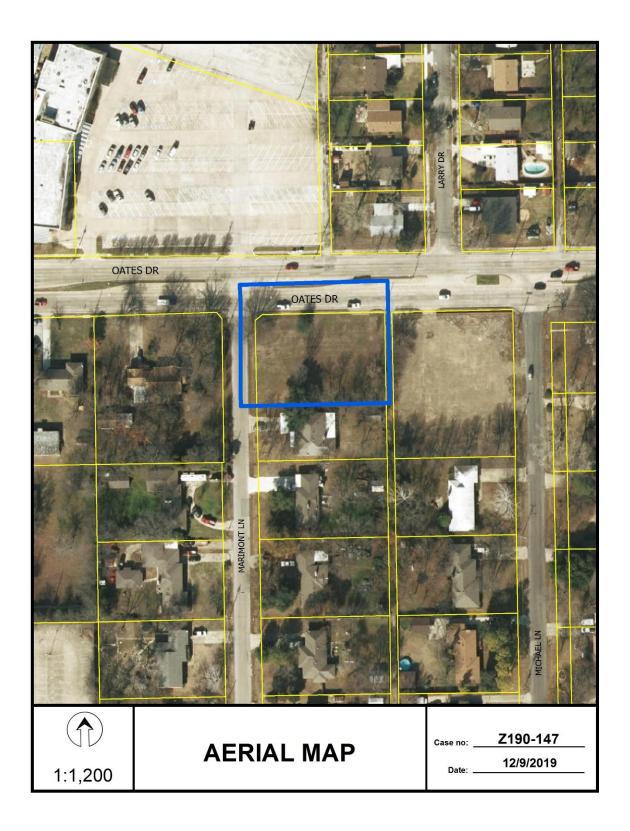

 3. Z190-147(AU) Andreea Udrea (CC District 7)
 An application for the renewal of Specific Use Permit No. 2290 for a community service center on property zoned an R-7.5(A) Single Family District, on the southeast corner of Oates Drive and Marimont Lane. Staff Recommendation: <u>Approval</u> for a five-year period, subject to conditions. Applicant: Dallas Christian Women's Job Corn. Inc.

<u>Applicant</u>: Dallas Christian Women's Job Corp, Inc. <u>Representative</u>: Peter Kavanagh / Zone Systems Inc. <u>UA From</u>: February 20, 2020