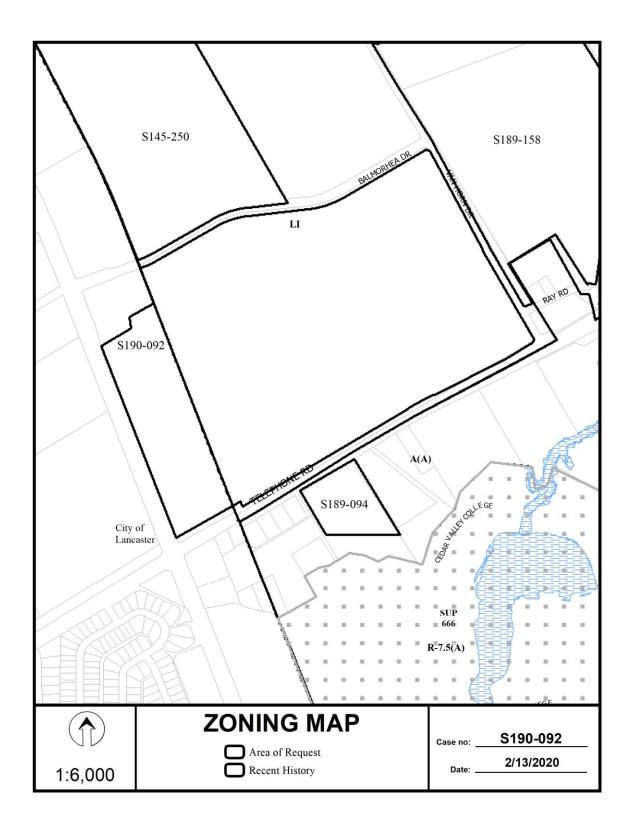

## **ACTION ITEMS:**

Subdivision Docket

Planner: Mohammad Bordbar

Consent Items:

(1) \$190-092
 (CC District 8)
 An application to replat a 96.8-acre tract of land containing all of Lots 1 and 5R in City Block A/8300 to create one lot on property located on Telephone Road at Van Horn Drive, west corner.
 <u>Applicant/Owner</u>: Dalparc I-20 Logistics, LLC
 <u>Surveyor</u>: Kimley-Horn and Associates, Inc.
 <u>Application Filed</u>: February 5, 2020
 <u>Zoning</u>: LI
 <u>Staff Recommendation</u>: <u>Approval</u>, subject to compliance with the conditions listed in the docket.

THURSDAY, MARCH 5, 2020

FILE NUMBER: S190-092

SENIOR PLANNER: Mohammad H. Bordbar

LOCATION: Telephone Road at Van Horn Drive, west corner

DATE FILED: February 5, 2020

ZONING: LI

CITY COUNCIL DISTRICT: 8 SIZE OF REQUEST: 96.8-acre MAPSCO: 76 J,K,N

APPLICANT/OWNER: Dalparc I-20 Logistics, LLC

**REQUEST:** An application to replat a 96.8-acre tract of land containing all of Lots 1 and 5R in City Block A/8300 to create one lot on property located on Telephone Road at Van Horn Drive, west corner.

## **SUBDIVISION HISTORY:**

- 1. S189-094 was a request south of the present request to create one 4.7076-acre lot from a tract of land in City Block 8325 on property located on Telephone Road, east of Dallas City limit. The request was approved January 17, 2019 but has not been recorded.
- 2. S145-250 was a request northwest of the present request to replat a 44.271-acre tract of land containing all of Lots 1 and 3 in City Block A/8299 to create one lot on property located at Balmorhea Drive, east of Dallas Avenue. The request was approved September 3, 2015 and recorded June 28, 2016.