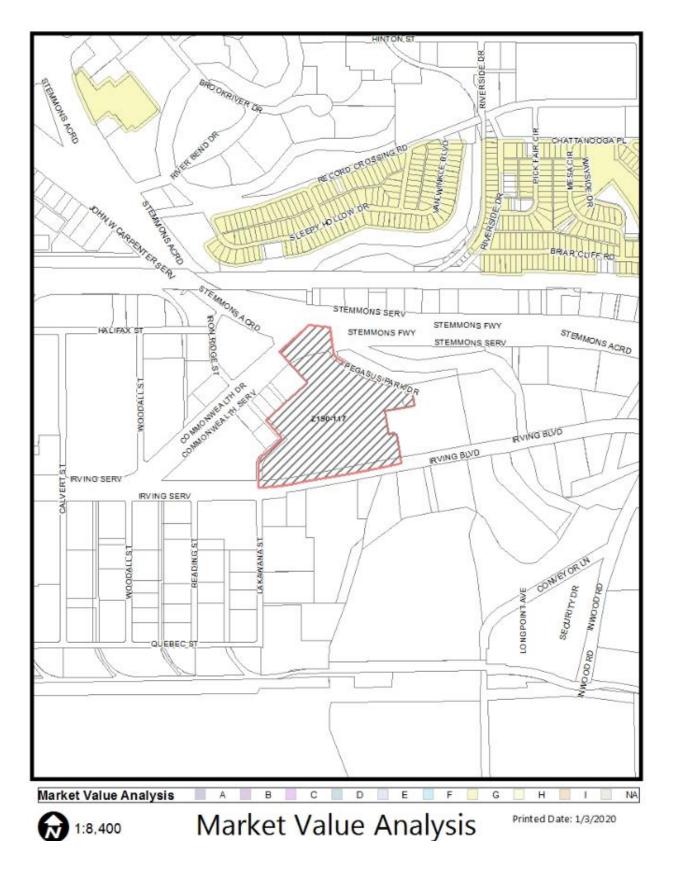

<u>Applicant</u>: Kansas City Souther % Adam J. Godderz <u>Representative</u>: Karl Crawley, Masterplan Consultants

- 7. Z190-159(PD)
   Pamela Daniel (CC District 6)
   An application for a Specific Use Permit for commercial motor vehicle parking on property zoned an IR Industrial Research District, on the southwest corner of Dairy Milk Lane and Zodiac Lane.
   <u>Staff Recommendation</u>: <u>Approval</u> for a five-year period, subject to a site plan, landscape plan, and conditions.
   <u>Applicant</u>: C.K.S. Packaging, Inc.
   Representative: Rob Baldwin, Baldwin Associates
- 8. Z190-117(PD)
   Pamela Daniel (CC District 6)
   An application for a new tract within Tract I of Planned Development District No. 278, on the south corner of Stemmons Freeway and Commonwealth Service Road.
   Staff Recommendation: Denial.
   Applicant: Pegasus Place LLC Representative: Rob Baldwin, Baldwin Associates
- 9. Z190-151(CT) Carlos Talison (CC District 2)
  An application for a Planned Development District for R-7.5(A) Single Family District uses on property zoned an NS(A) Neighborhood Service District within H/72 Historic District No. 72, the Peak's Suburban Addition Historic District, on the northeast line of North Prairie Avenue, between Worth Street and Tremont Street. <u>Staff Recommendation</u>: <u>Denial</u>. Applicant: Richard Sullivan