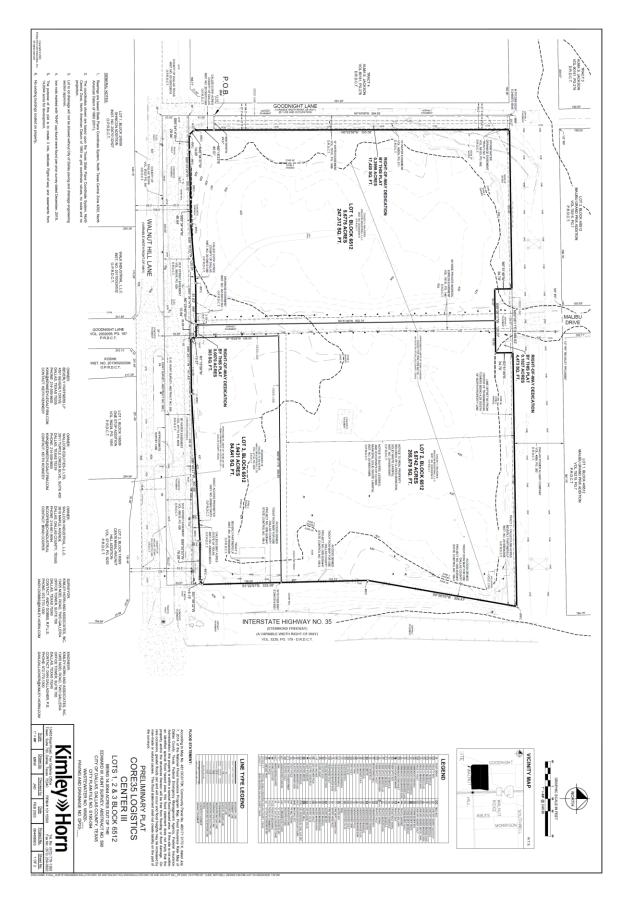

DATE FILED: February 6, 2020

CITY COUNCIL DISTRICT: 6 SIZE OF REQUEST: 14.0044-acre MAPSCO: 22Q

**APPLICANT/OWNER:** Beverley Partners, LP, Wallcon Equities-2, LTD, Wallcon Industrial, LLC.

**REQUEST:** An application to create three lots ranging in size from 1.9431-acre to 5.8742-acres from a 14.0044-acre tract of land in City Block 6512 on property located on Walnut Hill Lane at North Stemmons Freeway / Interstate Highway No. 35E, northwest corner.

- 15. On the final plat, dedicate 30 feet of Right-of-Way (via Fee Simple) from the established center line of Goodnight Lane. *51A 8.602*(c).
- 16. On the final plat, dedicate 55 feet Right-of-Way (via Fee Simple) from the established center line of Walnut Hill Lane. *51A 8.602*(c).
- 17. On the final plat, dedicate a 20-feet by 20-feet corner clip (VIA Fee Simple or Street Easement) at the intersection of Goodnight Lane and Walnut hill Lane Section *51A 8.602(d)(1)*.
- 18. On the final plat, a larger corner clip may be requested during engineering plan review to accommodate an adequate turning radius, or to maintain public appurtenances within the area of the corner clip.
- 19. On the final plat, add the note: "TxDOT approval may be required for any driveway modification or new access point(s)." No citation.
- 20. On the final plat, determine the 100-year water surface elevation across the plat. Section 51A-8.611(d) and Trinity Watershed Management.
- 21. On the final plat, dedicate floodway easement, floodway management area, or floodway easement (within common area) with the appropriate easement statement included on the face of the plat. Section 51A-8.611(d) and Trinity Watershed Management, Drainage Design Manual Addendum V.
- 22. On the final plat, include additional paragraph in owner's certificate (pertaining to floodplain). Section 51A-8.611(d), Trinity Watershed Management; Drainage Manual, Article V.
- 23. On the final plat, specify minimum fill and minimum finished floor elevations if Fill Permits exist. Section 51A-8.611(d), Trinity Watershed Management.
- 24. On the final plat, show the natural channel set back from the crest of the natural channel. Section 51A-8.611(d), Trinity Watershed Management.
- Prior to submission of the final plat, set floodway monument markers and provide documentation that the monuments have been set. Section 51A-8.617(d)(1), (2), (3), and (4).
- 26. Provide information regarding Fill Permit or Flood plain Alteration Permit if such permit is applied for to Sustainable Development and Construction, Engineering Division, Room 200, Oak Cliff Municipal Center. 51A-5.105(g).
- 27. On the final plat, show how all adjoining right-of-way was created. Section 51A-8.403(a)(1)(A)(xxii).
- 28. On the final plat, show recording information on all existing easements within 150 feet of the property.
- 29. On the final plat, show all additions or tracts of land within 150 feet of the property with recording information. Platting Guidelines.
- 30. On the final plat, show two control monuments. Section 51A-8.617.