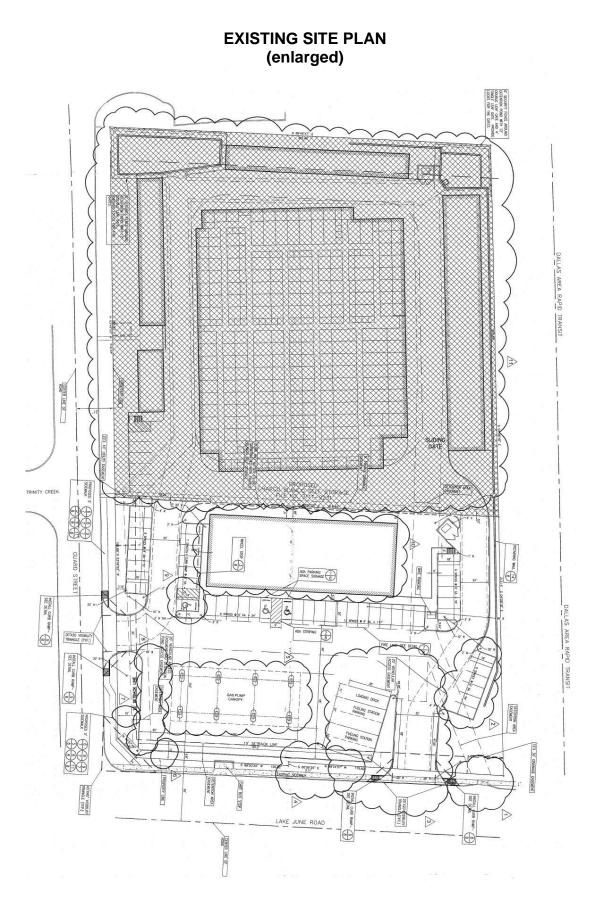

## Zoning Cases – Individual:

- 4. Z190-126(AU) An application for the renewal of and an amendment to Specific Use Andreea Udrea Permit No. 2191 for the sale of alcoholic beverages in conjunction with (CC District 5) a general merchandise or food store greater than 3,500 square feet on property zoned an MU-1-D-1 Mixed Use District with a D-1 Liquor Control Overlay, and deed restrictions [Z156-163], on the northeast corner of Lake June Road and Guard Drive. Staff Recommendation: Approval for a two-year period with eligibility for automatic renewals for additional five-year periods, subject to a revised site plan and conditions. Applicant: 6343 Lake June, LLC; 786 Charco Blanco, LLC **Representative: Latrice Andrews** 5. **Z190-146(JM)** An application for a Specific Use Permit for a tower/antenna for cellular
- An application for a Specific Ose Permittor a tower/antenna for cellular communication on property zoned a D(A) Duplex Subdistrict within Planned Development District No. 595, the South Dallas/Fair Park Special Purpose District, on the southeast line of South Fitzhugh Avenue, northeast of Lagow Street.
   <u>Staff Recommendation</u>: <u>Approval</u> for a ten-year period with eligibility for automatic renewals for additional ten-year periods, subject to a site plan and conditions.
   <u>Applicant</u>: Communications Tower Group, LLC Representative: Peter Kavanagh, Zone Systems, Inc.