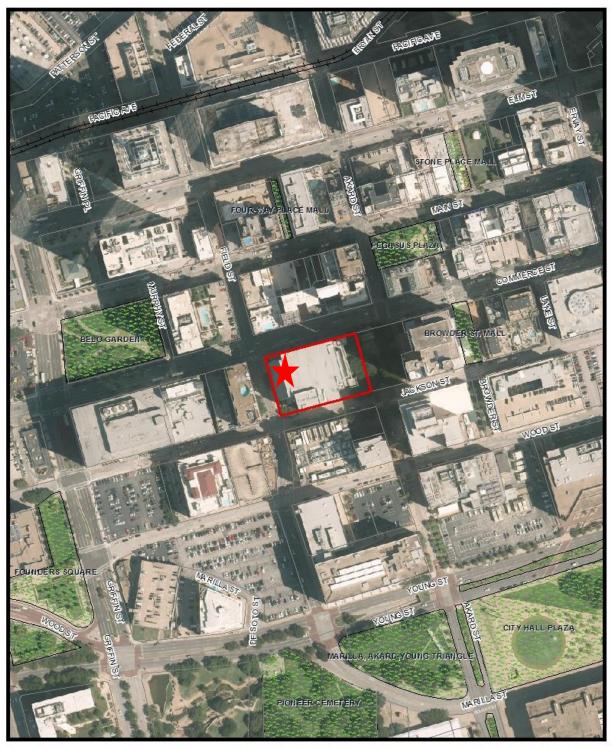

## **Downtown Retail A Subdistrict:**

| 2001210001<br>Oscar Aguilera<br>(CC District 14)                        | An application for a Certificate of Appropriateness by Taylor Tompkins<br>of Willow Creek Signs for a 225 sq. ft. mid-level flat attached sign at<br>211 S. Akard Street (west elevation).<br>Staff Recommendation: <b>Approval.</b> |  |  |  |  |  |
|-------------------------------------------------------------------------|--------------------------------------------------------------------------------------------------------------------------------------------------------------------------------------------------------------------------------------|--|--|--|--|--|
|                                                                         | Special Sign District Advisory Committee Recommendation:                                                                                                                                                                             |  |  |  |  |  |
|                                                                         | Approval.                                                                                                                                                                                                                            |  |  |  |  |  |
|                                                                         | Applicant: Taylor Tompkins – Willow Creek Signs                                                                                                                                                                                      |  |  |  |  |  |
|                                                                         | Owner: AT&T Services Inc.                                                                                                                                                                                                            |  |  |  |  |  |
|                                                                         |                                                                                                                                                                                                                                      |  |  |  |  |  |
| 2001210002 An application for a Certificate of Appropriateness by Tayle |                                                                                                                                                                                                                                      |  |  |  |  |  |
| Oscar Aguilera                                                          | of Willow Creek Signs for a 225-sq. ft. mid-level flat attached sign at                                                                                                                                                              |  |  |  |  |  |
| (CC District 14)                                                        | 301 S. Akard Street (west elevation).                                                                                                                                                                                                |  |  |  |  |  |
| · · ·                                                                   | Staff Recommendation: Approval.                                                                                                                                                                                                      |  |  |  |  |  |
|                                                                         | Special Sign District Advisory Committee Recommendation:                                                                                                                                                                             |  |  |  |  |  |
|                                                                         | Approval.                                                                                                                                                                                                                            |  |  |  |  |  |
|                                                                         | Applicant: Taylor Tompkins – Willow Creek Signs                                                                                                                                                                                      |  |  |  |  |  |
|                                                                         | Owner: AT&T Services Inc.                                                                                                                                                                                                            |  |  |  |  |  |