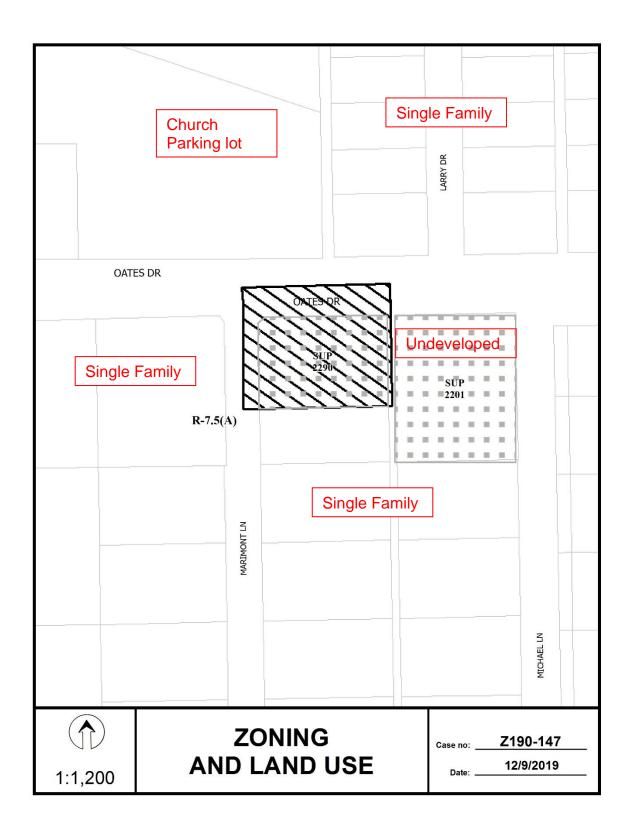

 3. Z190-147(AU) Andreea Udrea (CC District 7)
 An application for the renewal of Specific Use Permit No. 2290 for a community service center on property zoned an R-7.5(A) Single Family District, on the southeast corner of Oates Drive and Marimont Lane. Staff Recommendation: <u>Approval</u> for a five-year period, subject to conditions. Applicant: Dallas Christian Women's Job Corn. Inc.

<u>Applicant</u>: Dallas Christian Women's Job Corp, Inc. <u>Representative</u>: Peter Kavanagh / Zone Systems Inc. <u>UA From</u>: February 20, 2020