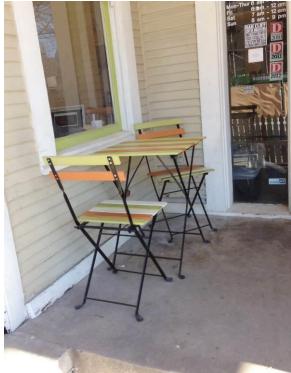

#### Request:

- 1. Install 3' picket fence around perimeter of main structure. Work completed without a Certificate of Appropriateness.
- 2. Install landscaping in front yard of main structure. Work completed without a Certificate of Appropriateness.
- 3. Install outdoor furniture. Work completed without a Certificate of Appropriateness.
- 4. Install sign in front yard of main structure. Work completed without a Certificate of Appropriateness.

#### Staff Recommendation:

- 1. Install 3' picket fence around perimeter of main structure. Work completed without a Certificate of Appropriateness. Deny without Prejudice - The completed work is not compatible with Section 51A-4.501(g)(6)(C)(i) because the removal of the previous fence is not consistent with preservation criteria Section 51A-4.501(g)(4)(E) stating that distinctive materials, and construction features. finishes. techniques characterize a property will be preserved.
- 2. Install landscaping in front yard of main structure. Work completed without a Certificate of Appropriateness. Deny without Prejudice - The completed work does not meet the criteria in City Code Section 51A-4.501(g)(6)(C)(i) because staff does not believe that the bark mulch compliments the historic character of the main structure or the historic district per Section 51P-225.108(c)(5).
- 3. Install outdoor furniture. Work completed without a Certificate of Appropriateness. Deny without Prejudice - The completed work does not meet the requirements in City Code Section 51A-4.501(g)(6)(C)(i) because the applicant has not verified that the additional added seating is compliant with the Certificate of Occupancy imposing a maximum seating of 31 persons for a coffee shop specified in City Code Section. 51P-225.106(q)(7)(A).
- 4. Install sign in front yard of main structure. Work completed without a Certificate of Appropriateness. Deny without Prejudice - The completed work does not meet the requirements in City Code Section 51A-4.501(g)(6)(C)(i) because it is not consistent with preservation criteria Section 51P-225.107(h)(2)(A)(iii) stating that detached signs must not be illuminated.

- 2. Install landscaping in front yard of main structure. Work completed without a Certificate of Appropriateness. No quorum, comments only. Not supportive of landscaping as installed without a CA. Mature foundation shrubbery was removed without a CA after applicant received negative feedback from Task Force during a 2013 application review and withdrew the application. Task Force recommends reinstallation of shrubbery and grass and is not supportive of the bark mulch installed.
- 3. Install outdoor furniture. Work completed without a Certificate of Appropriateness. No quorum, comments only. Outdoor furniture limit to two historic period appropriate benches. Additional benches, tables, and chairs not appropriate to the character of the house. Maximum occupancy for coffee shop in State Thomas is 31 and the additional outdoor seating possibly exceeds max occupancy.
- 4. Install sign in front yard of main structure. Work completed without a Certificate of Appropriateness. No quorum, comments only. The sign is illuminated from within box. Task Force is supportive of the sign design but not supportive of illumination of any kind.