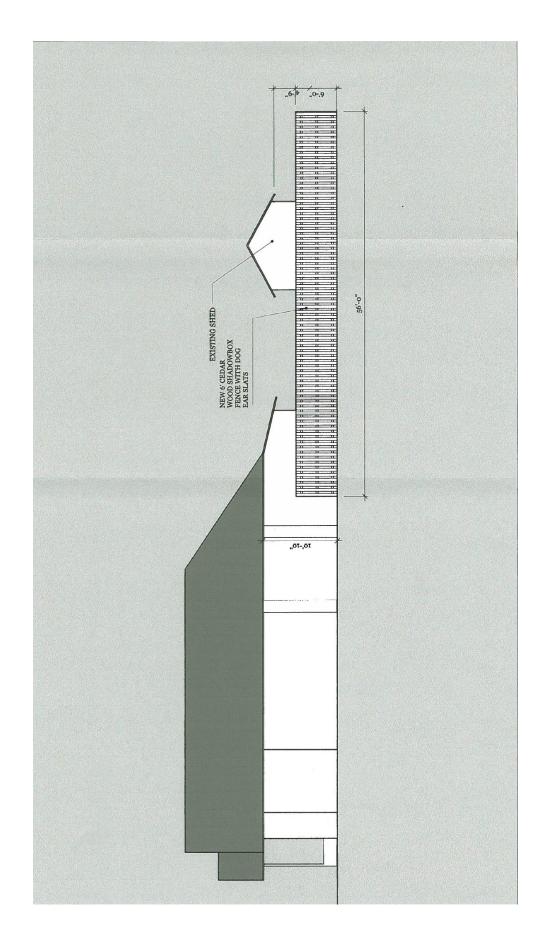

#### Request:

- 1. Install 6' wood fence in rear of the main structure.
- 2. Install 4' wood and welded wire mesh fence in rear of the main structure.

Applicant: Keith Petersen

Application Filed: December 31, 2014

#### Staff Recommendation:

- Install 6' wood fence in rear of the main structure. Approve site plan and specifications dated 1-12-15 with the finding that the proposed work is consistent with preservation criteria Section 3.6 and meets the standards in City Code Section 51A-4.501(g)(6)(C)(i).
- 2. Install 4' wood and welded wire mesh fence in rear of the main structure. Approve site plan and specifications dated 1-12-15 with the finding that the proposed work is consistent with preservation criteria Section 3.6 and meets the standards in City Code Section 51A-4.501(g)(6)(C)(i).

#### REQUEST:

1) Install 6' wood fence in rear of the main structure.

2) Install 4' wood and welded wire mesh fence in rear of the main structure.

**ANALYSIS:** The applicant would like to replace a wood fence in the rear side yard (southwest side) of the main structure, and also add a wood and welded wire mesh fence in the rear side yard (northeast side) of the main structure to create an enclosed space for his dog. The metal fence will be visible from the street. Staff has determined that the proposed work meets the standards for the Junius Heights historic district and City Code.

#### STAFF RECOMMENDATION:

- 1) Install 6' wood fence in rear of the main structure Approve Approve site plan and specifications dated 1-12-15 with the finding that the proposed work is consistent with preservation criteria Section 3.6 and meets the standards in City Code Section 51A-4.501(g)(6)(C)(i).
- 2) Install 4' wood and welded wire mesh fence in rear of the main structure Approve Approve site plan and specifications dated 1-12-15 with the finding that the proposed work is consistent with preservation criteria Section 3.6 and meets the standards in City Code Section 51A-4.501(g)(6)(C)(i).