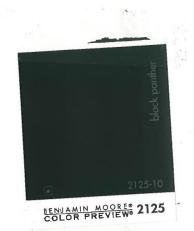

#### Request:

Paint accent color on main structure. Benjamin Moore 2125 'Black Panther'.

**Applicant:** Chris Faison

Application Filed: December 31, 2014

#### Staff Recommendation:

Paint accent color on main structure. Benjamin Moore 2125 'Black Panther'. Approve paint specification dated 1/14/15 with the finding the proposed work is consistent with the criteria for color in the preservation criteria Section 51P-87.111(a)(8)(C), and it meets the standards in City Code Section 51A-4.501(g)(6)(C)(ii).

#### **Task Force Recommendation:**

Paint accent color on main structure. Benjamin Moore 2125 'Black Panther'. Approve.