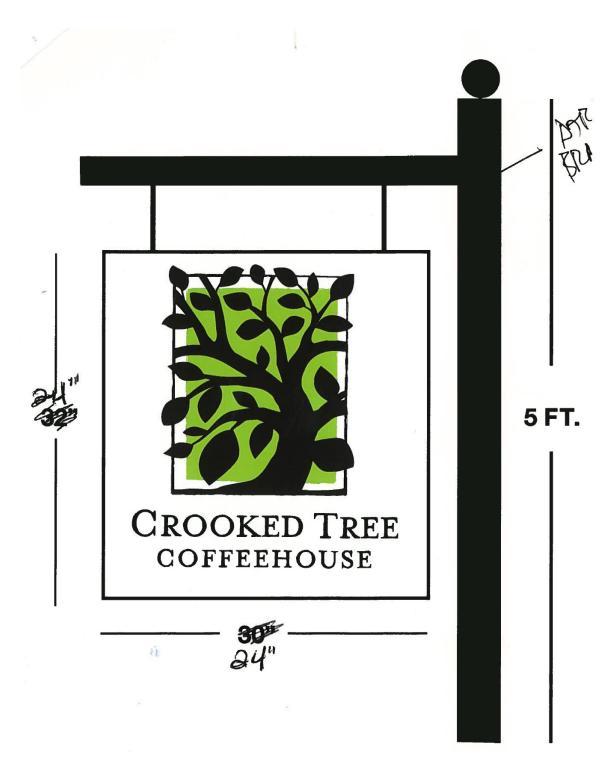

#### Request:

- 1. Install 3' picket fence around perimeter of main structure. Work completed without a Certificate of Appropriateness.
- 2. Install landscaping in front yard of main structure. Work completed without a Certificate of Appropriateness.
- 3. Install outdoor furniture. Work completed without a Certificate of Appropriateness.
- 4. Install sign in front yard of main structure. Work completed without a Certificate of Appropriateness.

#### Staff Recommendation:

- 1. Install 3' picket fence around perimeter of main structure. Work completed without a Certificate of Appropriateness. Deny without Prejudice - The completed work is not compatible with Section 51A-4.501(g)(6)(C)(i) because the removal of the previous fence is not consistent with preservation criteria Section 51A-4.501(g)(4)(E) stating that distinctive materials, and construction features. finishes. techniques characterize a property will be preserved.
- 2. Install landscaping in front yard of main structure. Work completed without a Certificate of Appropriateness. Deny without Prejudice - The completed work does not meet the criteria in City Code Section 51A-4.501(g)(6)(C)(i) because staff does not believe that the bark mulch compliments the historic character of the main structure or the historic district per Section 51P-225.108(c)(5).
- 3. Install outdoor furniture. Work completed without a Certificate of Appropriateness. Deny without Prejudice - The completed work does not meet the requirements in City Code Section 51A-4.501(g)(6)(C)(i) because the applicant has not verified that the additional added seating is compliant with the Certificate of Occupancy imposing a maximum seating of 31 persons for a coffee shop specified in City Code Section. 51P-225.106(q)(7)(A).
- 4. Install sign in front yard of main structure. Work completed without a Certificate of Appropriateness. Deny without Prejudice - The completed work does not meet the requirements in City Code Section 51A-4.501(g)(6)(C)(i) because it is not consistent with preservation criteria Section 51P-225.107(h)(2)(A)(iii) stating that detached signs must not be illuminated.

#### **Task Force Recommendation:**

1. Install 3' picket fence around perimeter of main structure. Work completed without a Certificate of Appropriateness. No quorum, comments only. Not supportive of installed fence and recommend reinstallation of the original Victorian wire fence or a replica wire fence that was original to the historic district period. Not supportive of the multicolor fence paint or picket fence.

- 2. Install landscaping in front yard of main structure. Work completed without a Certificate of Appropriateness. No quorum, comments only. Not supportive of landscaping as installed without a CA. Mature foundation shrubbery was removed without a CA after applicant received negative feedback from Task Force during a 2013 application review and withdrew the application. Task Force recommends reinstallation of shrubbery and grass and is not supportive of the bark mulch installed.
- 3. Install outdoor furniture. Work completed without a Certificate of Appropriateness. No quorum, comments only. Outdoor furniture limit to two historic period appropriate benches. Additional benches, tables, and chairs not appropriate to the character of the house. Maximum occupancy for coffee shop in State Thomas is 31 and the additional outdoor seating possibly exceeds max occupancy.
- 4. Install sign in front yard of main structure. Work completed without a Certificate of Appropriateness. No quorum, comments only. The sign is illuminated from within box. Task Force is supportive of the sign design but not supportive of illumination of any kind.