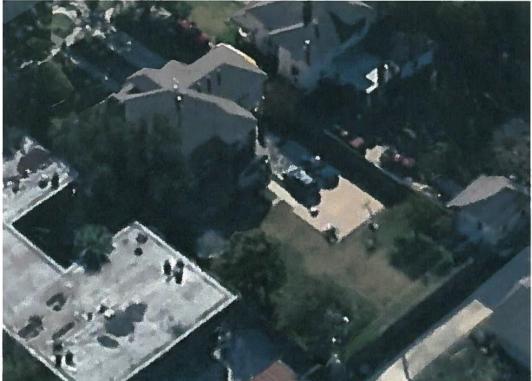

#### LANDMARK COMMISSION

**FEBRUARY 2, 2015** 

FILE NUMBER: CA145-130(JKA)

LOCATION: 5418 Victor

STRUCTURE: Main, Contributing

COUNCIL DISTRICT: 2 ZONING: PD No. 397 PLANNER: Jennifer Anderson DATE FILED: Dec. 31, 2014 DISTRICT: Junius Heights

MAPSCO: 46-C

CENSUS TRACT: 0013.02

**APPLICANT**: R. Keith Petersen

**OWNER: RICHARD K PETERSEN & GENEVIEVE E NICHOLS** 

#### REQUEST:

1) Install 6' wood fence in rear of the main structure.

2) Install 4' wood and welded wire mesh fence in rear of the main structure.

**ANALYSIS:** The applicant would like to replace a wood fence in the rear side yard (southwest side) of the main structure, and also add a wood and welded wire mesh fence in the rear side yard (northeast side) of the main structure to create an enclosed space for his dog. The metal fence will be visible from the street. Staff has determined that the proposed work meets the standards for the Junius Heights historic district and City Code.