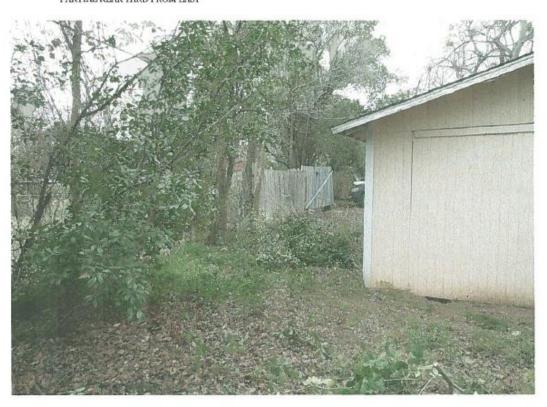

#### REQUEST:

1) Install 6' wood fence in rear of the main structure.

2) Install 4' wood and welded wire mesh fence in rear of the main structure.

**ANALYSIS:** The applicant would like to replace a wood fence in the rear side yard (southwest side) of the main structure, and also add a wood and welded wire mesh fence in the rear side yard (northeast side) of the main structure to create an enclosed space for his dog. The metal fence will be visible from the street. Staff has determined that the proposed work meets the standards for the Junius Heights historic district and City Code.

FRONT ELEVATION FROM NORTH

FRONT ELEVATION FROM WEST

PARTIAL SIDE YARD FROM SOUTH TO NORTH

PARTIAL SIDE YARD FROM SOUTH TO EAST

PARTIAL REAR YARD FROM EAST

EXISTING CONDITIONS ALONG EAST PROPERTY LINE