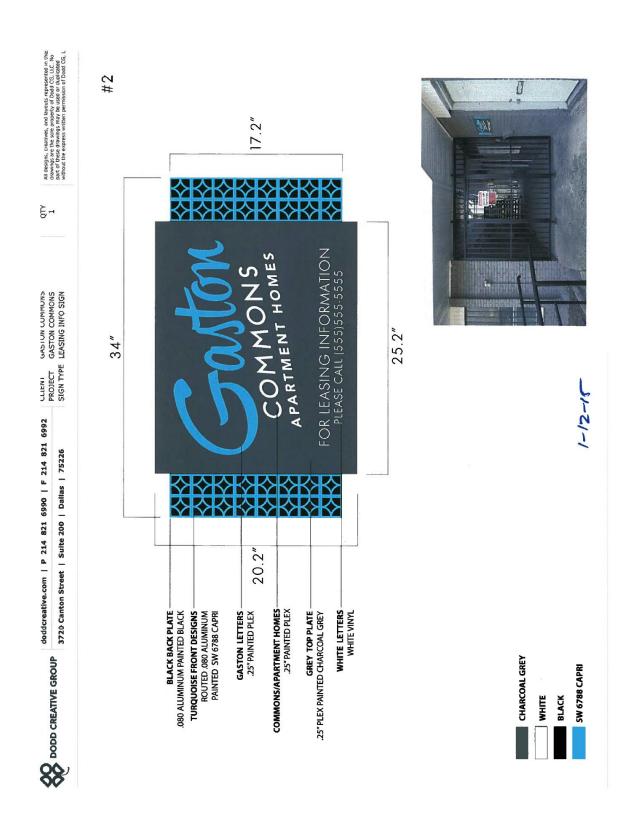

#### Request:

- Peak's Suburban Addition Neighborhood 1. Install 45"X73.3" metal sign on front facade of main structure.
  - 2. Install address numbers on front facade of main structure.
  - 3. Install sign on entry gate in front facade of main structure.

### <u>Application Filed:</u> December 31, 2014 Staff Recommendation:

- 1. Install 45"X73.3" metal sign on front facade of main structure. Approve with Conditions Approve specifications dated 1-12-15 with conditions that the applicant obtains a sign permit from Building Inspection and submits detail regarding the method of attachment to the Landmark Commission. The proposed work is compatible with the historic overlay district, consistent with historic preservation criteria Section 7.3, and meets the standards in City Code Section 51A-4.501(g)(6)(C)(ii).
- Install address numbers on front facade of main structure. Approve specifications dated 1-12-15 with the finding that the proposed work is compatible with the historic overlay district, consistent with historic preservation criteria Section 7.3, and meets the standards in City Code Section 51A-4.501(g)(6)(C)(ii).
- 3. Install sign on entry gate in front facade of main structure. Approve with conditions Approved specifications dated 1-12-15 with Conditions that the applicant obtains a sign permit from Building Inspection and submits detail regarding the method of attachment to the Landmark Commission. The proposed work is compatible with the historic overlay district, consistent with historic preservation criteria Section 7.3, and meets the standards in City Code Section 51A-4.501(g)(6)(C)(ii).

#### **Task Force Recommendation:**

- 1. Install 45"X73.3" metal sign on front facade of main structure. Approve with the condition that additional documentation specifying sign size is submitted to Landmark Commission. For: Karnowski, Hidden, Alston, Finch. Against: Anderson on basis that blue sign color is not compatible with the district which is required, suggest earth tone of darker color for sign.
- 2. Install address numbers on front facade of main structure. Approve with the condition that additional documentation specifying sign size is submitted to Landmark Commission.
- 3. Install sign on entry gate in front facade of main structure. Approve specifications dated 1-12-15 with Conditions that the applicant obtains a sign permit from Building Inspection and submits detail regarding the method of attachment to the Landmark Commission. The proposed work is compatible with the historic overlay district, consistent with historic preservation criteria Section 7.3, and meets the standards in City Code Section 51A-4.501(g)(6)(C)(ii).