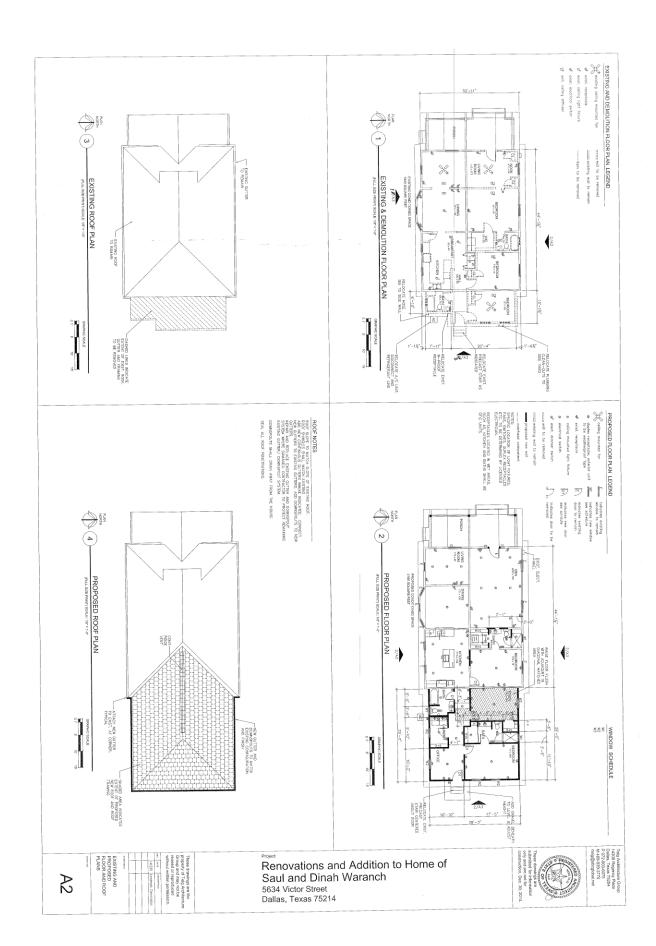

#### Request:

- 1. Construct one-story addition to the rear of main structure.
- 2. Remove 1/1 wood window on northeast side of main structure and replace with single light wood window.

**Applicant:** Saul Waranch

## <u>Application Filed:</u> December 31, 2014 Staff Recommendation:

- 1. Construct one-story addition to the rear of main structure. Approve plans and specifications dated 1-12-15 with the finding that the work is consistent with preservation criteria Section 8.1, 8.3, 8.5, 8.6, 8.12, and 8.14 and meets the standards in City Code Section 51A-4.501(g)(6)(C)(i).
- 2. Remove 1/1 wood window on northeast side of main structure and replace with single light wood window. Deny without Prejudice The proposed work does not meet the standards in City Code Section 51A-4.501(g)(6)(C)(i) because it is inconsistent with preservation criteria Section 5.1 stating that historic windows must remain intact and their openings preserved on protected facades.

#### **Task Force Recommendation:**

- 1. Construct one-story addition to the rear of main structure. Approve addition as shown with 1/1 wood windows.
- 2. Remove 1/1 wood window on northeast side of main structure and replace with single light wood window. Not reviewed by Task Force.