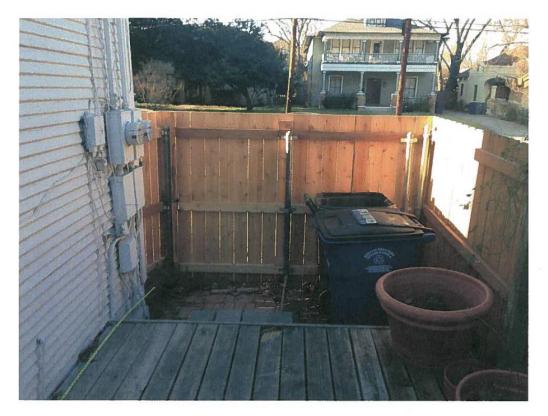

#### REQUEST:

1) Install 6' wood fence in rear of the main structure.

2) Install 4' wood and welded wire mesh fence in rear of the main structure.

**ANALYSIS:** The applicant would like to replace a wood fence in the rear side yard (southwest side) of the main structure, and also add a wood and welded wire mesh fence in the rear side yard (northeast side) of the main structure to create an enclosed space for his dog. The metal fence will be visible from the street. Staff has determined that the proposed work meets the standards for the Junius Heights historic district and City Code.

FRONT ELEVATION FROM NORTH

FRONT ELEVATION FROM WEST

PARTIAL SIDE YARD FROM SOUTH TO NORTH

PARTIAL SIDE YARD FROM SOUTH TO EAST

PARTIAL REAR YARD FROM EAST

EXISTING CONDITIONS ALONG EAST PROPERTY LINE