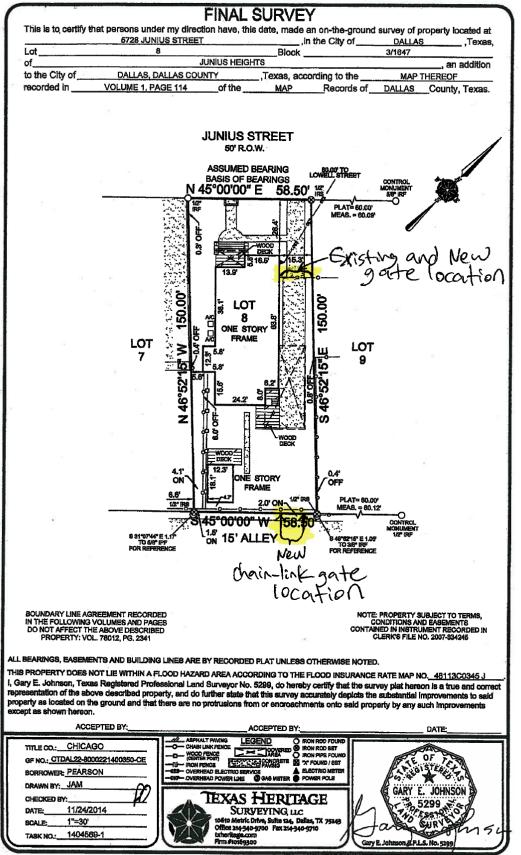

#### Request:

- 1. Install 6' electronic wrought iron gate on side of main structure.
- 2. Relocate existing chain link fence to rear of main structure.

**Applicant:** Carl D Jones

Application Filed: December 31, 2014

#### **Staff Recommendation:**

- Install 6' electronic wrought iron gate on side of main structure. Approve with conditions - Approve photograph with the condition that the gate is located in the rear 50% of the main structure and that only the gate with the flat top is approved per Section 3.6(c)(3). The work is consistent with preservation criteria Section 3.6 and meets the standards in City Code Section 51A-4.501(g)(6)(C)(i).
- 2. Relocate existing chain link fence to rear of main structure. Approve site plan and photograph dated 1-12-15 with the finding that the work is consistent with preservation criteria Section 3.6 and meets the standards in City Code Section 51A-4.501(g)(6)(C)(i).

#### **Task Force Recommendation:**

- Install 6' electronic wrought iron gate on side of main structure. Deny without Prejudice - the 6' wood fence as shown. Approve a wrought iron fence at 25% of main structure or further back. For: Schmidt, Mesh, Raith, Koppang, Morgan. Opposed: Cohen on basis that proposed fence is not in the rear 50% of main structure.
- 2. Relocate existing chain link fence to rear of main structure. Approve.