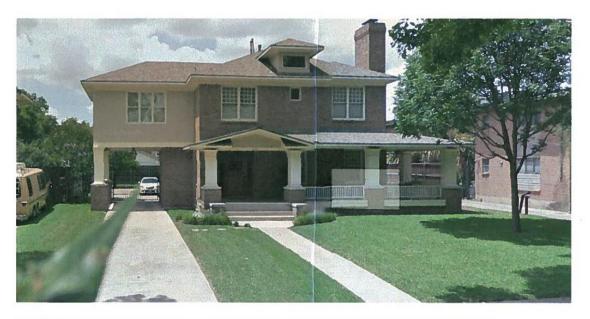

#### LANDMARK COMMISSION

**FEBRUARY 2, 2015** 

FILE NUMBER: CA145-130(JKA)

LOCATION: 5418 Victor

STRUCTURE: Main, Contributing

COUNCIL DISTRICT: 2 ZONING: PD No. 397 PLANNER: Jennifer Anderson DATE FILED: Dec. 31, 2014 DISTRICT: Junius Heights

MAPSCO: 46-C

CENSUS TRACT: 0013.02

**APPLICANT**: R. Keith Petersen

**OWNER: RICHARD K PETERSEN & GENEVIEVE E NICHOLS** 

#### REQUEST:

1) Install 6' wood fence in rear of the main structure.

2) Install 4' wood and welded wire mesh fence in rear of the main structure.

**ANALYSIS:** The applicant would like to replace a wood fence in the rear side yard (southwest side) of the main structure, and also add a wood and welded wire mesh fence in the rear side yard (northeast side) of the main structure to create an enclosed space for his dog. The metal fence will be visible from the street. Staff has determined that the proposed work meets the standards for the Junius Heights historic district and City Code.