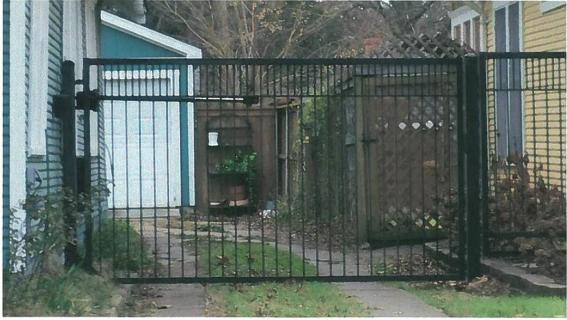

#### REQUEST:

1) Install 6' wood fence in rear of the main structure.

2) Install 4' wood and welded wire mesh fence in rear of the main structure.

**ANALYSIS:** The applicant would like to replace a wood fence in the rear side yard (southwest side) of the main structure, and also add a wood and welded wire mesh fence in the rear side yard (northeast side) of the main structure to create an enclosed space for his dog. The metal fence will be visible from the street. Staff has determined that the proposed work meets the standards for the Junius Heights historic district and City Code.