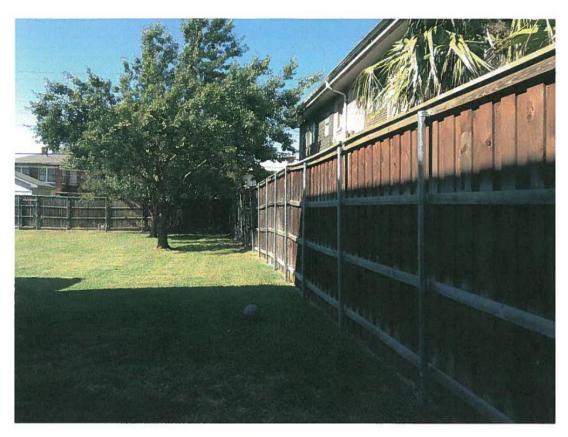

#### REQUEST:

1) Install 6' wood fence in rear of the main structure.

2) Install 4' wood and welded wire mesh fence in rear of the main structure.

**ANALYSIS:** The applicant would like to replace a wood fence in the rear side yard (southwest side) of the main structure, and also add a wood and welded wire mesh fence in the rear side yard (northeast side) of the main structure to create an enclosed space for his dog. The metal fence will be visible from the street. Staff has determined that the proposed work meets the standards for the Junius Heights historic district and City Code.

FRONT ELEVATION FROM NORTH

FRONT ELEVATION FROM WEST

PARTIAL SIDE YARD FROM SOUTH TO NORTH

PARTIAL SIDE YARD FROM SOUTH TO EAST

PARTIAL REAR YARD FROM EAST

EXISTING CONDITIONS ALONG EAST PROPERTY LINE