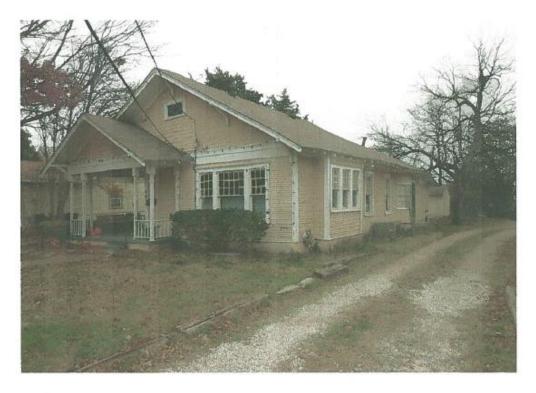

#### LANDMARK COMMISSION

**FEBRUARY 2, 2015** 

FILE NUMBER: CA145-130(JKA)

LOCATION: 5418 Victor

STRUCTURE: Main, Contributing

COUNCIL DISTRICT: 2 ZONING: PD No. 397 PLANNER: Jennifer Anderson DATE FILED: Dec. 31, 2014 DISTRICT: Junius Heights

#### REQUEST:

1) Install 6' wood fence in rear of the main structure.

2) Install 4' wood and welded wire mesh fence in rear of the main structure.

**ANALYSIS:** The applicant would like to replace a wood fence in the rear side yard (southwest side) of the main structure, and also add a wood and welded wire mesh fence in the rear side yard (northeast side) of the main structure to create an enclosed space for his dog. The metal fence will be visible from the street. Staff has determined that the proposed work meets the standards for the Junius Heights historic district and City Code.

FRONT ELEVATION FROM NORTH

FRONT ELEVATION FROM WEST

PARTIAL SIDE YARD FROM SOUTH TO NORTH

PARTIAL SIDE YARD FROM SOUTH TO EAST

PARTIAL REAR YARD FROM EAST

EXISTING CONDITIONS ALONG EAST PROPERTY LINE