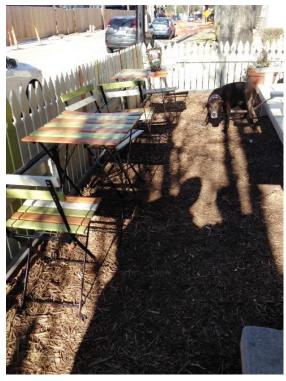

#### Request:

- 1. Install 3' picket fence around perimeter of main structure. Work completed without a Certificate of Appropriateness.
- 2. Install landscaping in front yard of main structure. Work completed without a Certificate of Appropriateness.
- 3. Install outdoor furniture. Work completed without a Certificate of Appropriateness.
- 4. Install sign in front yard of main structure. Work completed without a Certificate of Appropriateness.

#### Staff Recommendation:

- 1. Install 3' picket fence around perimeter of main structure. Work completed without a Certificate of Appropriateness. Deny without Prejudice - The completed work is not compatible with Section 51A-4.501(g)(6)(C)(i) because the removal of the previous fence is not consistent with preservation criteria Section 51A-4.501(g)(4)(E) stating that distinctive materials, and construction features. finishes. techniques characterize a property will be preserved.
- 2. Install landscaping in front yard of main structure. Work completed without a Certificate of Appropriateness. Deny without Prejudice - The completed work does not meet the criteria in City Code Section 51A-4.501(g)(6)(C)(i) because staff does not believe that the bark mulch compliments the historic character of the main structure or the historic district per Section 51P-225.108(c)(5).
- 3. Install outdoor furniture. Work completed without a Certificate of Appropriateness. Deny without Prejudice - The completed work does not meet the requirements in City Code Section 51A-4.501(g)(6)(C)(i) because the applicant has not verified that the additional added seating is compliant with the Certificate of Occupancy imposing a maximum seating of 31 persons for a coffee shop specified in City Code Section. 51P-225.106(q)(7)(A).
- 4. Install sign in front yard of main structure. Work completed without a Certificate of Appropriateness. Deny without Prejudice - The completed work does not meet the requirements in City Code Section 51A-4.501(g)(6)(C)(i) because it is not consistent with preservation criteria Section 51P-225.107(h)(2)(A)(iii) stating that detached signs must not be illuminated.

- 2. Install landscaping in front yard of main structure. Work completed without a Certificate of Appropriateness. No quorum, comments only. Not supportive of landscaping as installed without a CA. Mature foundation shrubbery was removed without a CA after applicant received negative feedback from Task Force during a 2013 application review and withdrew the application. Task Force recommends reinstallation of shrubbery and grass and is not supportive of the bark mulch installed.
- 3. Install outdoor furniture. Work completed without a Certificate of Appropriateness. No quorum, comments only. Outdoor furniture limit to two historic period appropriate benches. Additional benches, tables, and chairs not appropriate to the character of the house. Maximum occupancy for coffee shop in State Thomas is 31 and the additional outdoor seating possibly exceeds max occupancy.
- 4. Install sign in front yard of main structure. Work completed without a Certificate of Appropriateness. No quorum, comments only. The sign is illuminated from within box. Task Force is supportive of the sign design but not supportive of illumination of any kind.