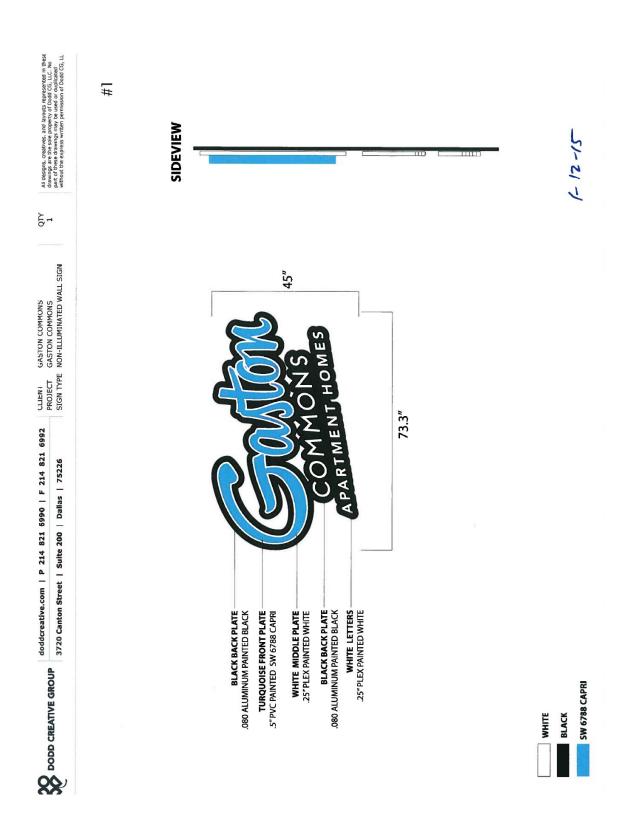

#### Request:

- Peak's Suburban Addition Neighborhood 1. Install 45"X73.3" metal sign on front facade of main structure.
  - 2. Install address numbers on front facade of main structure.
  - 3. Install sign on entry gate in front facade of main structure.

### <u>Application Filed:</u> December 31, 2014 Staff Recommendation:

- 1. Install 45"X73.3" metal sign on front facade of main structure. Approve with Conditions Approve specifications dated 1-12-15 with conditions that the applicant obtains a sign permit from Building Inspection and submits detail regarding the method of attachment to the Landmark Commission. The proposed work is compatible with the historic overlay district, consistent with historic preservation criteria Section 7.3, and meets the standards in City Code Section 51A-4.501(g)(6)(C)(ii).
- Install address numbers on front facade of main structure. Approve specifications dated 1-12-15 with the finding that the proposed work is compatible with the historic overlay district, consistent with historic preservation criteria Section 7.3, and meets the standards in City Code Section 51A-4.501(g)(6)(C)(ii).
- 3. Install sign on entry gate in front facade of main structure. Approve with conditions Approved specifications dated 1-12-15 with Conditions that the applicant obtains a sign permit from Building Inspection and submits detail regarding the method of attachment to the Landmark Commission. The proposed work is compatible with the historic overlay district, consistent with historic preservation criteria Section 7.3, and meets the standards in City Code Section 51A-4.501(g)(6)(C)(ii).

#### **Task Force Recommendation:**

- 1. Install 45"X73.3" metal sign on front facade of main structure. Approve with the condition that additional documentation specifying sign size is submitted to Landmark Commission. For: Karnowski, Hidden, Alston, Finch. Against: Anderson on basis that blue sign color is not compatible with the district which is required, suggest earth tone of darker color for sign.
- 2. Install address numbers on front facade of main structure. Approve with the condition that additional documentation specifying sign size is submitted to Landmark Commission.
- 3. Install sign on entry gate in front facade of main structure. Approve specifications dated 1-12-15 with Conditions that the applicant obtains a sign permit from Building Inspection and submits detail regarding the method of attachment to the Landmark Commission. The proposed work is compatible with the historic overlay district, consistent with historic preservation criteria Section 7.3, and meets the standards in City Code Section 51A-4.501(g)(6)(C)(ii).