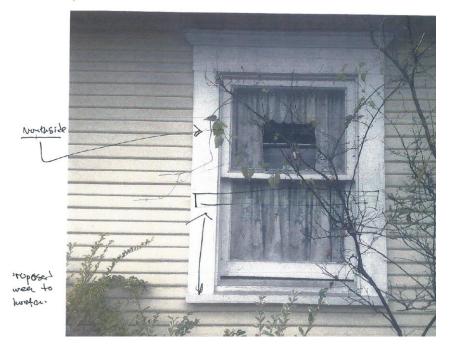

#### Request:

- 1. Construct one-story addition to the rear of main structure.
- 2. Remove 1/1 wood window on northeast side of main structure and replace with single light wood window.

**Applicant:** Saul Waranch

## <u>Application Filed:</u> December 31, 2014 Staff Recommendation:

- 1. Construct one-story addition to the rear of main structure. Approve plans and specifications dated 1-12-15 with the finding that the work is consistent with preservation criteria Section 8.1, 8.3, 8.5, 8.6, 8.12, and 8.14 and meets the standards in City Code Section 51A-4.501(g)(6)(C)(i).
- 2. Remove 1/1 wood window on northeast side of main structure and replace with single light wood window. Deny without Prejudice The proposed work does not meet the standards in City Code Section 51A-4.501(g)(6)(C)(i) because it is inconsistent with preservation criteria Section 5.1 stating that historic windows must remain intact and their openings preserved on protected facades.

#### **Task Force Recommendation:**

- 1. Construct one-story addition to the rear of main structure. Approve addition as shown with 1/1 wood windows.
- 2. Remove 1/1 wood window on northeast side of main structure and replace with single light wood window. Not reviewed by Task Force.