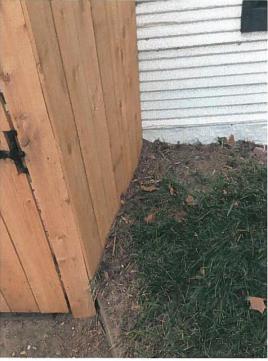

#### REQUEST:

1) Install 6' wood fence in rear of the main structure.

2) Install 4' wood and welded wire mesh fence in rear of the main structure.

**ANALYSIS:** The applicant would like to replace a wood fence in the rear side yard (southwest side) of the main structure, and also add a wood and welded wire mesh fence in the rear side yard (northeast side) of the main structure to create an enclosed space for his dog. The metal fence will be visible from the street. Staff has determined that the proposed work meets the standards for the Junius Heights historic district and City Code.

FRONT ELEVATION FROM NORTH

FRONT ELEVATION FROM WEST

PARTIAL SIDE YARD FROM SOUTH TO NORTH

PARTIAL SIDE YARD FROM SOUTH TO EAST

PARTIAL REAR YARD FROM EAST

EXISTING CONDITIONS ALONG EAST PROPERTY LINE