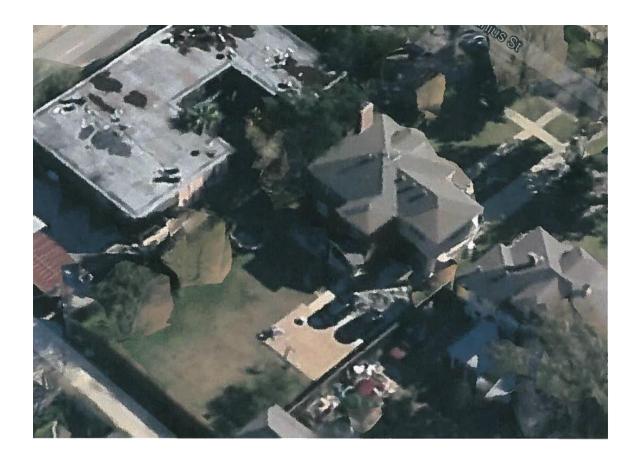

#### LANDMARK COMMISSION

**FEBRUARY 2, 2015** 

FILE NUMBER: CA145-130(JKA)

LOCATION: 5418 Victor

STRUCTURE: Main, Contributing

COUNCIL DISTRICT: 2 ZONING: PD No. 397 PLANNER: Jennifer Anderson DATE FILED: Dec. 31, 2014 DISTRICT: Junius Heights

MAPSCO: 46-C

CENSUS TRACT: 0013.02

**APPLICANT**: R. Keith Petersen

**OWNER: RICHARD K PETERSEN & GENEVIEVE E NICHOLS** 

#### REQUEST:

1) Install 6' wood fence in rear of the main structure.

2) Install 4' wood and welded wire mesh fence in rear of the main structure.

**ANALYSIS:** The applicant would like to replace a wood fence in the rear side yard (southwest side) of the main structure, and also add a wood and welded wire mesh fence in the rear side yard (northeast side) of the main structure to create an enclosed space for his dog. The metal fence will be visible from the street. Staff has determined that the proposed work meets the standards for the Junius Heights historic district and City Code.