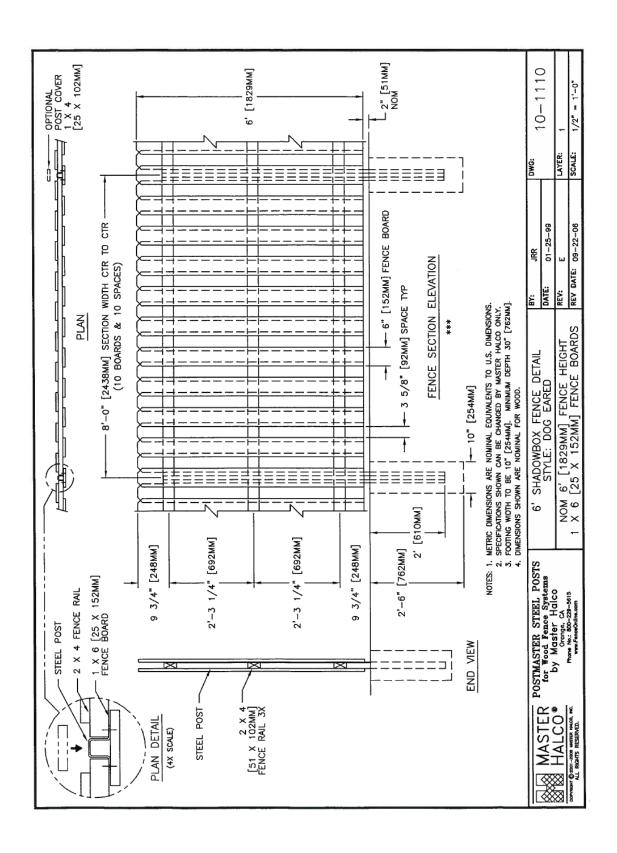

#### Request:

- 1. Install 6' wood fence in rear of the main structure.
- 2. Install 4' wood and welded wire mesh fence in rear of the main structure.

Applicant: Keith Petersen

Application Filed: December 31, 2014

#### Staff Recommendation:

- Install 6' wood fence in rear of the main structure. Approve site plan and specifications dated 1-12-15 with the finding that the proposed work is consistent with preservation criteria Section 3.6 and meets the standards in City Code Section 51A-4.501(g)(6)(C)(i).
- 2. Install 4' wood and welded wire mesh fence in rear of the main structure. Approve site plan and specifications dated 1-12-15 with the finding that the proposed work is consistent with preservation criteria Section 3.6 and meets the standards in City Code Section 51A-4.501(g)(6)(C)(i).

#### **Task Force Recommendation:**

- 1. Install 6' wood fence in rear of the main structure. Approve.
- 2. Install 4' wood and welded wire mesh fence in rear of the main structure. Approve.

#### REQUEST:

1) Install 6' wood fence in rear of the main structure.

2) Install 4' wood and welded wire mesh fence in rear of the main structure.

**ANALYSIS:** The applicant would like to replace a wood fence in the rear side yard (southwest side) of the main structure, and also add a wood and welded wire mesh fence in the rear side yard (northeast side) of the main structure to create an enclosed space for his dog. The metal fence will be visible from the street. Staff has determined that the proposed work meets the standards for the Junius Heights historic district and City Code.

#### STAFF RECOMMENDATION:

- 1) Install 6' wood fence in rear of the main structure Approve Approve site plan and specifications dated 1-12-15 with the finding that the proposed work is consistent with preservation criteria Section 3.6 and meets the standards in City Code Section 51A-4.501(g)(6)(C)(i).
- 2) Install 4' wood and welded wire mesh fence in rear of the main structure Approve Approve site plan and specifications dated 1-12-15 with the finding that the proposed work is consistent with preservation criteria Section 3.6 and meets the standards in City Code Section 51A-4.501(g)(6)(C)(i).

#### TASK FORCE RECOMMENDATION:

- 1) Install 6' wood fence in rear of the main structure Approve.
- 2) Install 4' wood and welded wire mesh fence in rear of the main structure Approve.