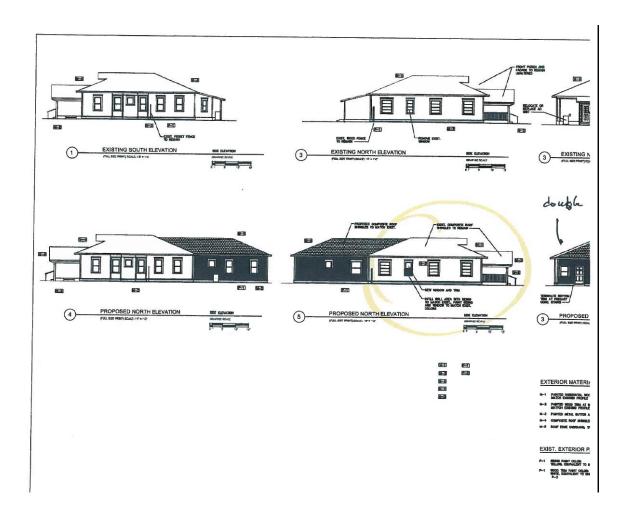

#### Request:

- 1. Construct one-story addition to the rear of main structure.
- 2. Remove 1/1 wood window on northeast side of main structure and replace with single light wood window.

**Applicant:** Saul Waranch

## <u>Application Filed:</u> December 31, 2014 Staff Recommendation:

- 1. Construct one-story addition to the rear of main structure. Approve plans and specifications dated 1-12-15 with the finding that the work is consistent with preservation criteria Section 8.1, 8.3, 8.5, 8.6, 8.12, and 8.14 and meets the standards in City Code Section 51A-4.501(g)(6)(C)(i).
- 2. Remove 1/1 wood window on northeast side of main structure and replace with single light wood window. Deny without Prejudice The proposed work does not meet the standards in City Code Section 51A-4.501(g)(6)(C)(i) because it is inconsistent with preservation criteria Section 5.1 stating that historic windows must remain intact and their openings preserved on protected facades.

#### **Task Force Recommendation:**

- 1. Construct one-story addition to the rear of main structure. Approve addition as shown with 1/1 wood windows.
- 2. Remove 1/1 wood window on northeast side of main structure and replace with single light wood window. Not reviewed by Task Force.