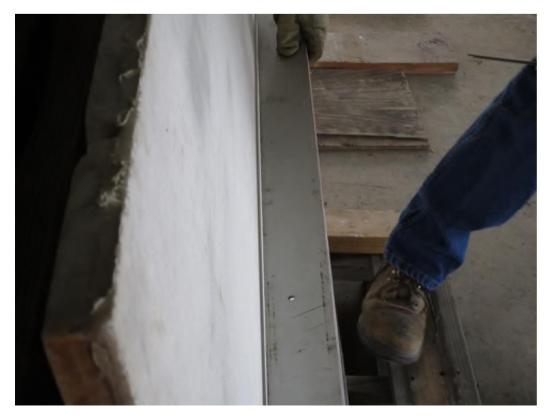

#### Request:

Replace marble panels on north facade.

**Applicant:** Merriman Associates Architects

Application Filed: December 31, 2014

#### Staff Recommendation:

Replace marble panels on north facade. Approve with conditions - Approve replacement of the existing panels to match with condition that at least 25% of the existing panels are re-installed on the north facade, with the finding the proposed work is consistent with the criteria for facades in the preservation criteria Section 3.1(b), and it meets the standards in City Code Section 51A-4.501(g)(6)(C)(i).

#### **Task Force Recommendation:**

Replace marble panels on north facade. Approve with conditions - Approve as submitted on the condition of pending approval of proposed replaced samples.