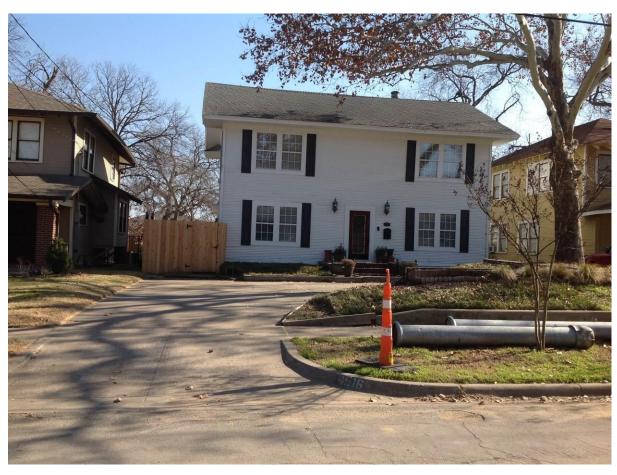

#### LANDMARK COMMISSION

**FEBRUARY 2, 2015** 

FILE NUMBER: CA145-130(JKA)

LOCATION: 5418 Victor

STRUCTURE: Main, Contributing

COUNCIL DISTRICT: 2 ZONING: PD No. 397 PLANNER: Jennifer Anderson DATE FILED: Dec. 31, 2014 DISTRICT: Junius Heights

MAPSCO: 46-C

CENSUS TRACT: 0013.02

**APPLICANT**: R. Keith Petersen

**OWNER: RICHARD K PETERSEN & GENEVIEVE E NICHOLS** 

#### REQUEST:

1) Install 6' wood fence in rear of the main structure.

2) Install 4' wood and welded wire mesh fence in rear of the main structure.

**ANALYSIS:** The applicant would like to replace a wood fence in the rear side yard (southwest side) of the main structure, and also add a wood and welded wire mesh fence in the rear side yard (northeast side) of the main structure to create an enclosed space for his dog. The metal fence will be visible from the street. Staff has determined that the proposed work meets the standards for the Junius Heights historic district and City Code.