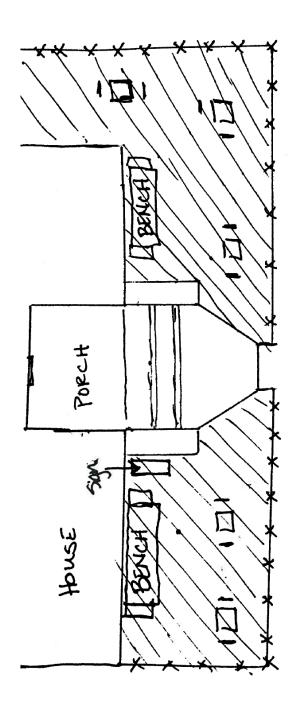

#### Request:

- 1. Install 3' picket fence around perimeter of main structure. Work completed without a Certificate of Appropriateness.
- 2. Install landscaping in front yard of main structure. Work completed without a Certificate of Appropriateness.
- 3. Install outdoor furniture. Work completed without a Certificate of Appropriateness.
- 4. Install sign in front yard of main structure. Work completed without a Certificate of Appropriateness.

#### Staff Recommendation:

- 1. Install 3' picket fence around perimeter of main structure. Work completed without a Certificate of Appropriateness. Deny without Prejudice - The completed work is not compatible with Section 51A-4.501(g)(6)(C)(i) because the removal of the previous fence is not consistent with preservation criteria Section 51A-4.501(g)(4)(E) stating that distinctive materials, and construction features. finishes. techniques characterize a property will be preserved.
- 2. Install landscaping in front yard of main structure. Work completed without a Certificate of Appropriateness. Deny without Prejudice - The completed work does not meet the criteria in City Code Section 51A-4.501(g)(6)(C)(i) because staff does not believe that the bark mulch compliments the historic character of the main structure or the historic district per Section 51P-225.108(c)(5).
- 3. Install outdoor furniture. Work completed without a Certificate of Appropriateness. Deny without Prejudice - The completed work does not meet the requirements in City Code Section 51A-4.501(g)(6)(C)(i) because the applicant has not verified that the additional added seating is compliant with the Certificate of Occupancy imposing a maximum seating of 31 persons for a coffee shop specified in City Code Section. 51P-225.106(q)(7)(A).
- 4. Install sign in front yard of main structure. Work completed without a Certificate of Appropriateness. Deny without Prejudice - The completed work does not meet the requirements in City Code Section 51A-4.501(g)(6)(C)(i) because it is not consistent with preservation criteria Section 51P-225.107(h)(2)(A)(iii) stating that detached signs must not be illuminated.

#### **Task Force Recommendation:**

1. Install 3' picket fence around perimeter of main structure. Work completed without a Certificate of Appropriateness. No quorum, comments only. Not supportive of installed fence and recommend reinstallation of the original Victorian wire fence or a replica wire fence that was original to the historic district period. Not supportive of the multicolor fence paint or picket fence.

- 2. Install landscaping in front yard of main structure. Work completed without a Certificate of Appropriateness. No quorum, comments only. Not supportive of landscaping as installed without a CA. Mature foundation shrubbery was removed without a CA after applicant received negative feedback from Task Force during a 2013 application review and withdrew the application. Task Force recommends reinstallation of shrubbery and grass and is not supportive of the bark mulch installed.
- 3. Install outdoor furniture. Work completed without a Certificate of Appropriateness. No quorum, comments only. Outdoor furniture limit to two historic period appropriate benches. Additional benches, tables, and chairs not appropriate to the character of the house. Maximum occupancy for coffee shop in State Thomas is 31 and the additional outdoor seating possibly exceeds max occupancy.
- 4. Install sign in front yard of main structure. Work completed without a Certificate of Appropriateness. No quorum, comments only. The sign is illuminated from within box. Task Force is supportive of the sign design but not supportive of illumination of any kind.