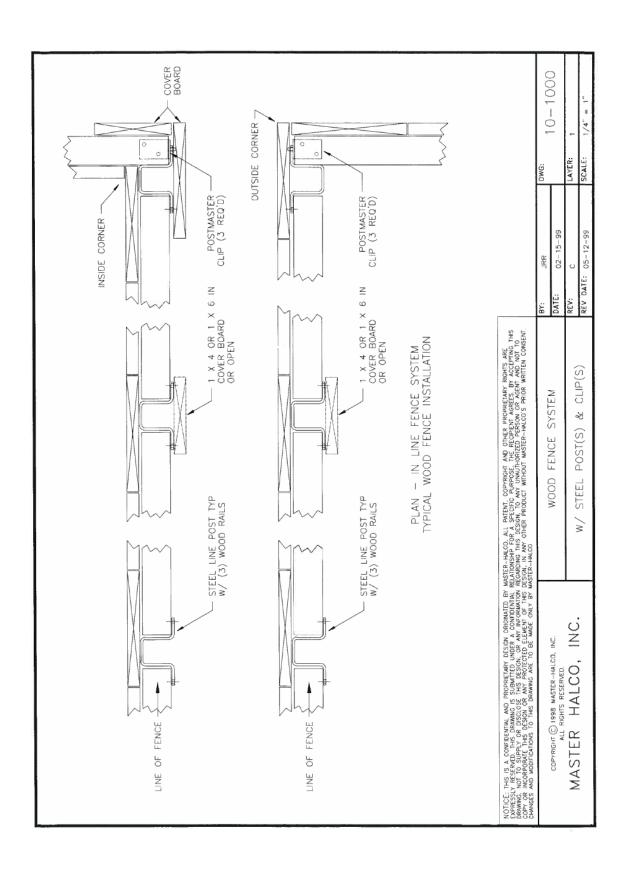

#### Request:

- 1. Install 6' wood fence in rear of the main structure.
- 2. Install 4' wood and welded wire mesh fence in rear of the main structure.

Applicant: Keith Petersen

Application Filed: December 31, 2014

#### Staff Recommendation:

- Install 6' wood fence in rear of the main structure. Approve site plan and specifications dated 1-12-15 with the finding that the proposed work is consistent with preservation criteria Section 3.6 and meets the standards in City Code Section 51A-4.501(g)(6)(C)(i).
- 2. Install 4' wood and welded wire mesh fence in rear of the main structure. Approve site plan and specifications dated 1-12-15 with the finding that the proposed work is consistent with preservation criteria Section 3.6 and meets the standards in City Code Section 51A-4.501(g)(6)(C)(i).

#### **Task Force Recommendation:**

- 1. Install 6' wood fence in rear of the main structure. Approve.
- 2. Install 4' wood and welded wire mesh fence in rear of the main structure. Approve.

#### REQUEST:

1) Install 6' wood fence in rear of the main structure.

2) Install 4' wood and welded wire mesh fence in rear of the main structure.

**ANALYSIS:** The applicant would like to replace a wood fence in the rear side yard (southwest side) of the main structure, and also add a wood and welded wire mesh fence in the rear side yard (northeast side) of the main structure to create an enclosed space for his dog. The metal fence will be visible from the street. Staff has determined that the proposed work meets the standards for the Junius Heights historic district and City Code.

#### STAFF RECOMMENDATION:

- 1) Install 6' wood fence in rear of the main structure Approve Approve site plan and specifications dated 1-12-15 with the finding that the proposed work is consistent with preservation criteria Section 3.6 and meets the standards in City Code Section 51A-4.501(g)(6)(C)(i).
- 2) Install 4' wood and welded wire mesh fence in rear of the main structure Approve Approve site plan and specifications dated 1-12-15 with the finding that the proposed work is consistent with preservation criteria Section 3.6 and meets the standards in City Code Section 51A-4.501(g)(6)(C)(i).

#### TASK FORCE RECOMMENDATION:

- 1) Install 6' wood fence in rear of the main structure Approve.
- 2) Install 4' wood and welded wire mesh fence in rear of the main structure Approve.