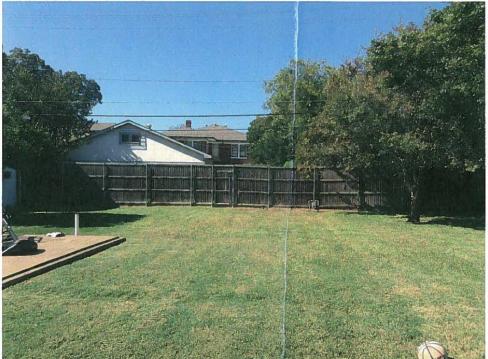

#### REQUEST:

1) Install 6' wood fence in rear of the main structure.

2) Install 4' wood and welded wire mesh fence in rear of the main structure.

**ANALYSIS:** The applicant would like to replace a wood fence in the rear side yard (southwest side) of the main structure, and also add a wood and welded wire mesh fence in the rear side yard (northeast side) of the main structure to create an enclosed space for his dog. The metal fence will be visible from the street. Staff has determined that the proposed work meets the standards for the Junius Heights historic district and City Code.

FRONT ELEVATION FROM NORTH

FRONT ELEVATION FROM WEST

PARTIAL SIDE YARD FROM SOUTH TO NORTH

PARTIAL SIDE YARD FROM SOUTH TO EAST

PARTIAL REAR YARD FROM EAST

EXISTING CONDITIONS ALONG EAST PROPERTY LINE