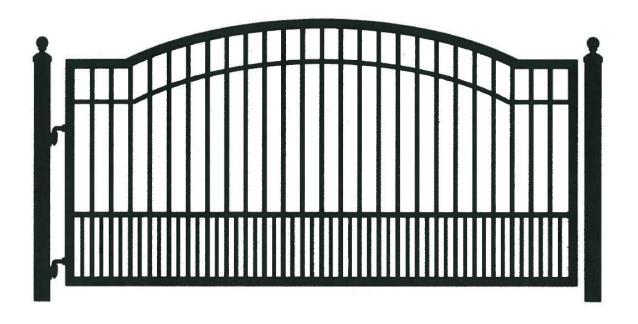

#### Request:

- 1. Install driveway in front yard of main structure.
- 2. Install gate on south side of main structure.
- 3. Remove gate on wall on north side of main structure and infill with material to match existing masonry wall.
- 4. Remove light fixtures on north side wall of main structure.
- 5. Remove driveway on north side of main structure and reconnect grass and curbing to match existing.

#### Staff Recommendation:

- Install driveway in front yard of main structure. Approve with conditions - Approve plans dated 1-12-15 with the Conditions that the material for the driveway is brush-finish concrete only and that the applicant obtains a permit from Public Works prior to the start of work. Applicant must submit specifications to Landmark Commission to replace proposed stamped concrete with brick. The proposed work is consistent with preservation criteria Section 51P-63.116(2)(G) and meets the standards in City Code Section 51A-4.501(g)(6)(C)(i).
- 2. Install gate on south side of main structure. Deny without

- prejudice The proposed gate does not meet preservation criteria Section 51A-4.501(g)(6)(C)(i) because it is not consistent with preservation criteria Section 51P-63.116(2)(B)(iv)(bb) stating that fences in an interior side yard must be located in the rear 50% of the side yard and behind the rearmost side projection of a main building.
- 3. Remove gate on wall on north side of main structure and infill with material to match existing masonry wall. Approve with conditions Approve the proposed work with the condition that the brick used to infill the existing wall is an exact match in color, texture, material, and profile to the existing brick and that the specifications for the infill brick are submitted to Landmark Commission. The proposed work meets the criteria in Section 51P-63.116(2)(B)(vi) and meets the standards in City Code Section 51A-4.501(g)(6)(C)(i).
- 4. Remove light fixtures on north side wall of main structure. Approve the proposed work with the finding that it is consistent with preservation criteria Section 51P-63.116(2)(C) and meets the standards in City Code Section 51A-4.501(g)(6)(C)(i).
- 5. Remove driveway on north side of main structure and reconnect grass and curbing to match existing. Approve with conditions Approve plans dated 1-12-15 with the conditions that the materials used for the sidewalk and curbing is brush finish concrete only and that the applicant obtains a permit from Public Works prior to the start of work. The proposed work is consistent with preservation criteria Section 51P-63.116(2)(G) and meets the criteria in City Code Section 51A-4.501(g)(6)(C)(i).

#### **Task Force Recommendation:**

- 1. Install driveway in front yard of main structure. Approve with conditions Brushed finish concrete, no stamped concrete allowed per ordinance. Brick to match structure may be installed per ordinance, applicant to submit sample to Landmark Commission.
- 2. Install gate on south side of main structure. Approve with conditions Provide additional details, top flat per ordinance requirements states that gate must be compatible with style of main structure. Provide elevations, location relative to supports, connection relation to existing masonry wall. Location understood to be at existing wall. If new construction, must comply with fence requirements. Color, finish, and material to be provided to Landmark Commission and conform to ordinance.
- Remove gate on wall on north side of main structure and infill
  with material to match existing masonry wall. Approve with
  conditions Suggest that gate pilaster is removed and extend
  bay to corner pilaster.
- 4. Remove light fixtures on north side wall of main structure. Approve.