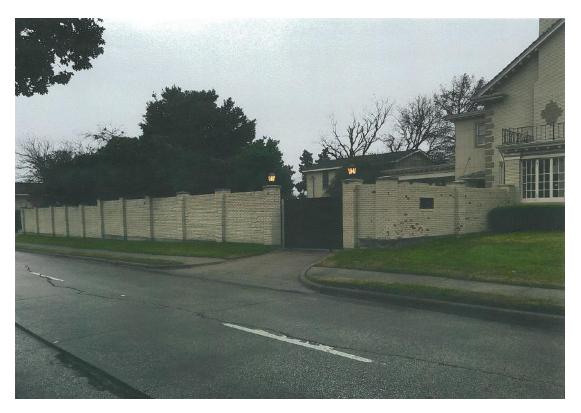

#### REQUEST:

1) Install 6' wood fence in rear of the main structure.

2) Install 4' wood and welded wire mesh fence in rear of the main structure.

**ANALYSIS:** The applicant would like to replace a wood fence in the rear side yard (southwest side) of the main structure, and also add a wood and welded wire mesh fence in the rear side yard (northeast side) of the main structure to create an enclosed space for his dog. The metal fence will be visible from the street. Staff has determined that the proposed work meets the standards for the Junius Heights historic district and City Code.