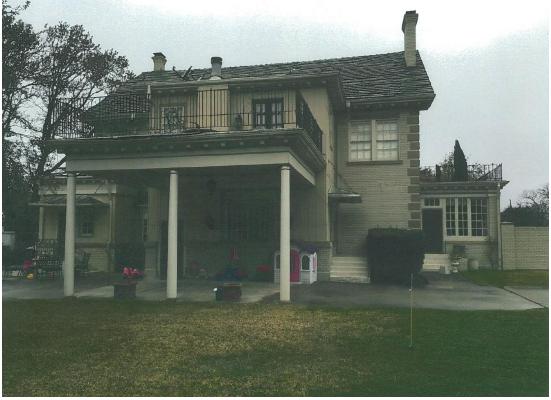

#### REQUEST:

1) Install 6' wood fence in rear of the main structure.

2) Install 4' wood and welded wire mesh fence in rear of the main structure.

**ANALYSIS:** The applicant would like to replace a wood fence in the rear side yard (southwest side) of the main structure, and also add a wood and welded wire mesh fence in the rear side yard (northeast side) of the main structure to create an enclosed space for his dog. The metal fence will be visible from the street. Staff has determined that the proposed work meets the standards for the Junius Heights historic district and City Code.

FRONT ELEVATION FROM NORTH

FRONT ELEVATION FROM WEST

PARTIAL SIDE YARD FROM SOUTH TO NORTH

PARTIAL SIDE YARD FROM SOUTH TO EAST

PARTIAL REAR YARD FROM EAST

EXISTING CONDITIONS ALONG EAST PROPERTY LINE