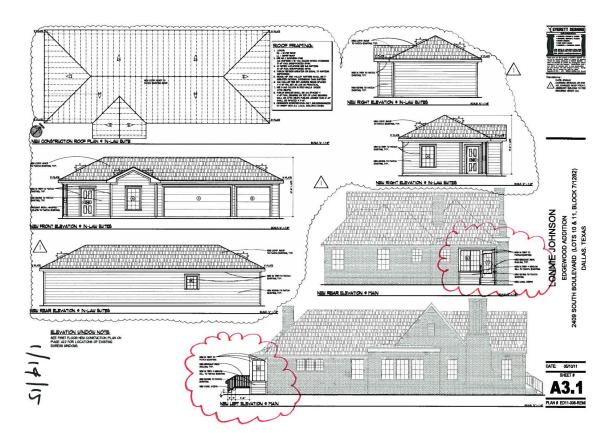

#### **3. 2409 SOUTH BLVD**

South Blvd/Park Row Historic District CA145-113(MD)
Mark Doty

#### Request:

- 1. Enclose rear porch. Work completed without a Certificate of Appropriateness.
- 2. Install front door.
- 3. Install side door. Work completed without a Certificate of Appropriateness.

#### **Staff Recommendation:**

- 1. Enclose rear porch. Work completed without a Certificate of Appropriateness. Approve drawings dated 1/14/15 with the finding that although the completed work does not comply with Section 3(b)(6)(A) that states facade material of additions or remodelings of redeveloped buildings shall be of the same prominent material used in the remainder of the building, it meets the criteria for landmark commission approval of work that does not strictly comply with the preservation criteria under City Code Section 51A-4.501(g)(6)(B), because the proposed work is historically accurate, it is consistent with the spirit and intent of the preservation criteria and it will not adversely affect the historic character of the property or the integrity of the historic overlay district.
- 2. Install front door. Approve image dated 1/14/15 with the finding the proposed work meets the standards in City Code Section 51A-4.501(g)(6)(C)(i).
- 3. Install side door. Work completed without a Certificate of Appropriateness. Approve image dated 1/14/15 with the finding the completed work meets the standards in City Code Section 51A-4.501(g)(6)(C)(i).