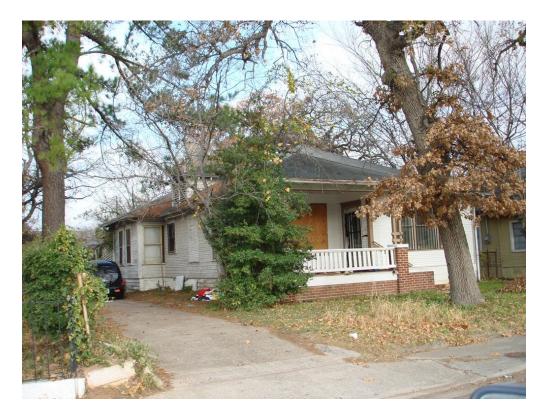

#### LANDMARK COMMISSION

**FEBRUARY 2, 2015** 

FILE NUMBER: CA145-130(JKA)

LOCATION: 5418 Victor

STRUCTURE: Main, Contributing

COUNCIL DISTRICT: 2 ZONING: PD No. 397 PLANNER: Jennifer Anderson DATE FILED: Dec. 31, 2014 DISTRICT: Junius Heights

MAPSCO: 46-C

CENSUS TRACT: 0013.02

**APPLICANT**: R. Keith Petersen

**OWNER: RICHARD K PETERSEN & GENEVIEVE E NICHOLS** 

#### REQUEST:

1) Install 6' wood fence in rear of the main structure.

2) Install 4' wood and welded wire mesh fence in rear of the main structure.

**ANALYSIS:** The applicant would like to replace a wood fence in the rear side yard (southwest side) of the main structure, and also add a wood and welded wire mesh fence in the rear side yard (northeast side) of the main structure to create an enclosed space for his dog. The metal fence will be visible from the street. Staff has determined that the proposed work meets the standards for the Junius Heights historic district and City Code.

FRONT ELEVATION FROM NORTH

FRONT ELEVATION FROM WEST

PARTIAL SIDE YARD FROM SOUTH TO NORTH

PARTIAL SIDE YARD FROM SOUTH TO EAST

PARTIAL REAR YARD FROM EAST

EXISTING CONDITIONS ALONG EAST PROPERTY LINE