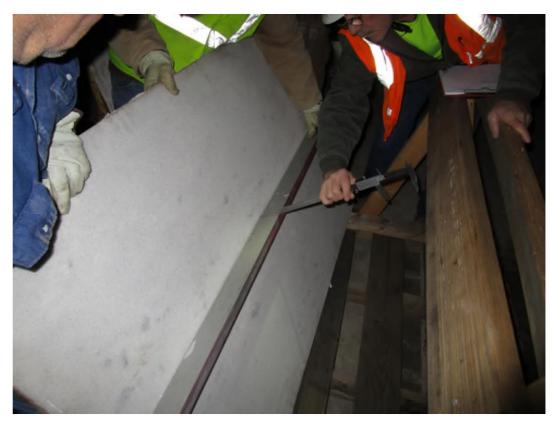

#### Request:

Replace marble panels on north facade.

**Applicant:** Merriman Associates Architects

Application Filed: December 31, 2014

#### Staff Recommendation:

Replace marble panels on north facade. Approve with conditions - Approve replacement of the existing panels to match with condition that at least 25% of the existing panels are re-installed on the north facade, with the finding the proposed work is consistent with the criteria for facades in the preservation criteria Section 3.1(b), and it meets the standards in City Code Section 51A-4.501(g)(6)(C)(i).

#### **Task Force Recommendation:**

Replace marble panels on north facade. Approve with conditions - Approve as submitted on the condition of pending approval of proposed replaced samples.