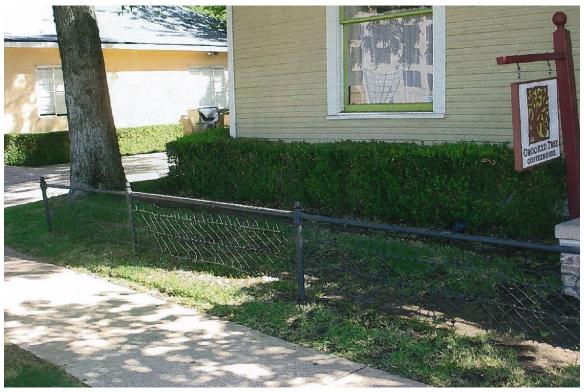

#### Request:

- 1. Install 3' picket fence around perimeter of main structure. Work completed without a Certificate of Appropriateness.
- 2. Install landscaping in front yard of main structure. Work completed without a Certificate of Appropriateness.
- 3. Install outdoor furniture. Work completed without a Certificate of Appropriateness.
- 4. Install sign in front yard of main structure. Work completed without a Certificate of Appropriateness.

#### Staff Recommendation:

- 1. Install 3' picket fence around perimeter of main structure. Work completed without a Certificate of Appropriateness. Deny without Prejudice - The completed work is not compatible with Section 51A-4.501(g)(6)(C)(i) because the removal of the previous fence is not consistent with preservation criteria Section 51A-4.501(g)(4)(E) stating that distinctive materials, and construction features. finishes. techniques characterize a property will be preserved.
- 2. Install landscaping in front yard of main structure. Work completed without a Certificate of Appropriateness. Deny without Prejudice - The completed work does not meet the criteria in City Code Section 51A-4.501(g)(6)(C)(i) because staff does not believe that the bark mulch compliments the historic character of the main structure or the historic district per Section 51P-225.108(c)(5).
- 3. Install outdoor furniture. Work completed without a Certificate of Appropriateness. Deny without Prejudice - The completed work does not meet the requirements in City Code Section 51A-4.501(g)(6)(C)(i) because the applicant has not verified that the additional added seating is compliant with the Certificate of Occupancy imposing a maximum seating of 31 persons for a coffee shop specified in City Code Section. 51P-225.106(q)(7)(A).
- 4. Install sign in front yard of main structure. Work completed without a Certificate of Appropriateness. Deny without Prejudice - The completed work does not meet the requirements in City Code Section 51A-4.501(g)(6)(C)(i) because it is not consistent with preservation criteria Section 51P-225.107(h)(2)(A)(iii) stating that detached signs must not be illuminated.

#### **Task Force Recommendation:**

1. Install 3' picket fence around perimeter of main structure. Work completed without a Certificate of Appropriateness. No quorum, comments only. Not supportive of installed fence and recommend reinstallation of the original Victorian wire fence or a replica wire fence that was original to the historic district period. Not supportive of the multicolor fence paint or picket fence.

- 2. Install landscaping in front yard of main structure. Work completed without a Certificate of Appropriateness. No quorum, comments only. Not supportive of landscaping as installed without a CA. Mature foundation shrubbery was removed without a CA after applicant received negative feedback from Task Force during a 2013 application review and withdrew the application. Task Force recommends reinstallation of shrubbery and grass and is not supportive of the bark mulch installed.
- 3. Install outdoor furniture. Work completed without a Certificate of Appropriateness. No quorum, comments only. Outdoor furniture limit to two historic period appropriate benches. Additional benches, tables, and chairs not appropriate to the character of the house. Maximum occupancy for coffee shop in State Thomas is 31 and the additional outdoor seating possibly exceeds max occupancy.
- 4. Install sign in front yard of main structure. Work completed without a Certificate of Appropriateness. No quorum, comments only. The sign is illuminated from within box. Task Force is supportive of the sign design but not supportive of illumination of any kind.