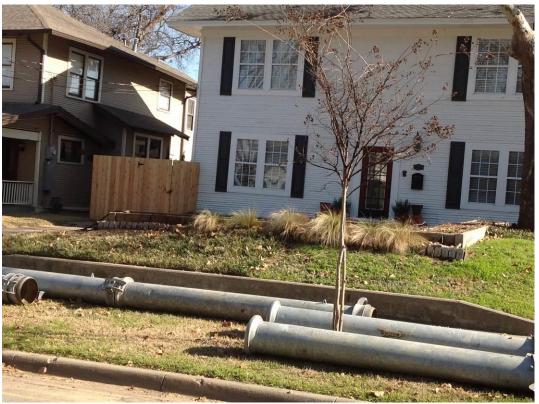

#### LANDMARK COMMISSION

**FEBRUARY 2, 2015** 

FILE NUMBER: CA145-130(JKA)

LOCATION: 5418 Victor

STRUCTURE: Main, Contributing

COUNCIL DISTRICT: 2 ZONING: PD No. 397 PLANNER: Jennifer Anderson DATE FILED: Dec. 31, 2014 DISTRICT: Junius Heights

MAPSCO: 46-C

CENSUS TRACT: 0013.02

**APPLICANT**: R. Keith Petersen

**OWNER: RICHARD K PETERSEN & GENEVIEVE E NICHOLS** 

#### REQUEST:

1) Install 6' wood fence in rear of the main structure.

2) Install 4' wood and welded wire mesh fence in rear of the main structure.

**ANALYSIS:** The applicant would like to replace a wood fence in the rear side yard (southwest side) of the main structure, and also add a wood and welded wire mesh fence in the rear side yard (northeast side) of the main structure to create an enclosed space for his dog. The metal fence will be visible from the street. Staff has determined that the proposed work meets the standards for the Junius Heights historic district and City Code.