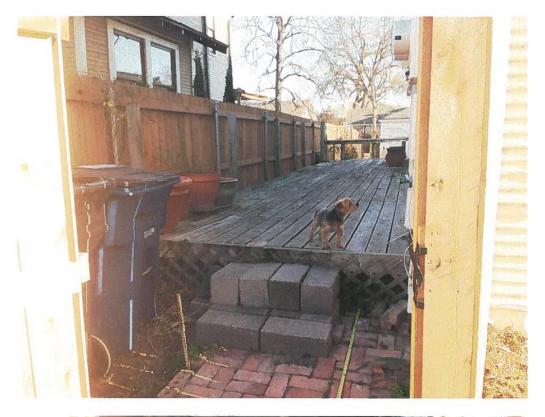

#### REQUEST:

1) Install 6' wood fence in rear of the main structure.

2) Install 4' wood and welded wire mesh fence in rear of the main structure.

**ANALYSIS:** The applicant would like to replace a wood fence in the rear side yard (southwest side) of the main structure, and also add a wood and welded wire mesh fence in the rear side yard (northeast side) of the main structure to create an enclosed space for his dog. The metal fence will be visible from the street. Staff has determined that the proposed work meets the standards for the Junius Heights historic district and City Code.

FRONT ELEVATION FROM NORTH

FRONT ELEVATION FROM WEST

PARTIAL SIDE YARD FROM SOUTH TO NORTH

PARTIAL SIDE YARD FROM SOUTH TO EAST

PARTIAL REAR YARD FROM EAST

EXISTING CONDITIONS ALONG EAST PROPERTY LINE