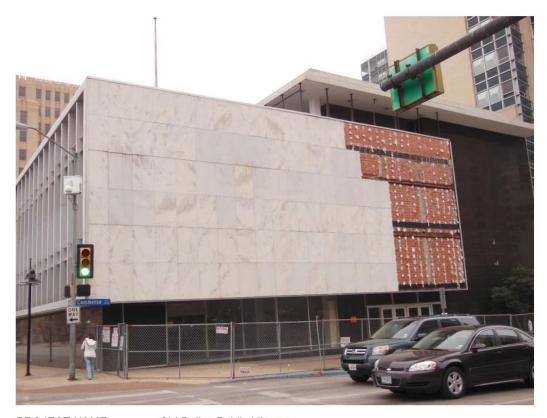

|                                             |                                                       |                                     |
|                                                                                                                                                       |                                             |                                                       |                                     |
| Certificate of Appropriateness                                                                                                                        | City of Dallas                              | Historic P                                            | reservation                         |



# MARBLE EVALUATION REPORT



PROJECT NAME: Old Dallas Public Library

LOCATION: 1914 Commerce Street Dallas, Texas

OBSERVATION DATES: December 15, 2014

CLIENT: Merriman Architects

ATTENTION: Mr. Adam Jones adamj@merriman-maa.com

CDC PROJECT #: F01071

PREPARED BY: Ken Bownds P.E.

SUBMITTED ON: December 30, 2014

8070 Park Lane • Suite 400 • Dallas, Texas 75231 USA • P (972) 437-4200 • F (972) 437-4562

# **Background**

The Cherokee White marble façade of the old Dallas Library and Statler Hilton Hotel was showing signs of distress and CDC was contacted by Merriman Architects to assist in the evaluation of the material. All of the marble material was removed from the façade and the panels were numbered and documented individually before being stored inside the property for potential rework. CDC personnel survey