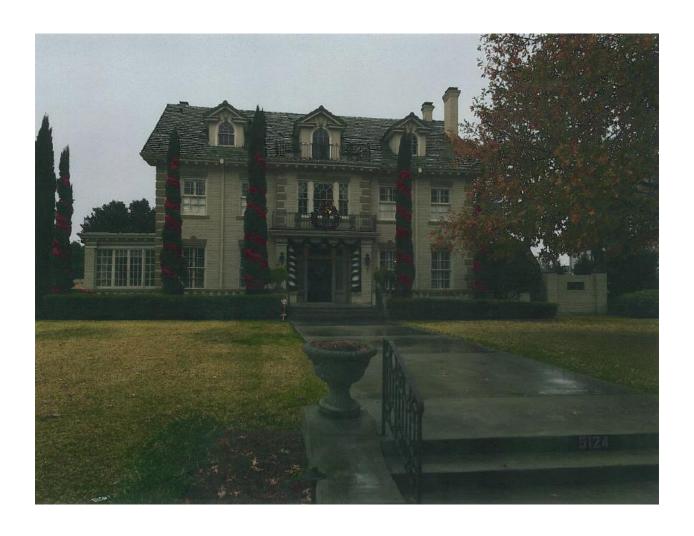

#### 7. 5124 SWISS AVE

Swiss Avenue Historic District CA145-117(JKA) Jennifer Anderson

#### Request:

- 1. Install driveway in front yard of main structure.
- 2. Install gate on south side of main structure.
- 3. Remove gate on wall on north side of main structure and infill with material to match existing masonry wall.
- 4. Remove light fixtures on north side wall of main structure.
- 5. Remove driveway on north side of main structure and reconnect grass and curbing to match existing.

#### Staff Recommendation:

- Install driveway in front yard of main structure. Approve with conditions - Approve plans dated 1-12-15 with the Conditions that the material for the driveway is brush-finish concrete only and that the applicant obtains a permit from Public Works prior to the start of work. Applicant must submit specifications to Landmark Commission to replace proposed stamped concrete with brick. The proposed work is consistent with preservation criteria Section 51P-63.116(2)(G) and meets the standards in City Code Section 51A-4.501(g)(6)(C)(i).
- 2. Install gate on south side of main structure. Deny without

- prejudice The proposed gate does not meet preservation criteria Section 51A-4.501(g)(6)(C)(i) because it is not consistent with preservation criteria Section 51P-63.116(2)(B)(iv)(bb) stating that fences in an interior side yard must be located in the rear 50% of the side yard and behind the rearmost side projection of a main building.
- 3. Remove gate on wall on north side of main structure and infill with material to match existing masonry wall. Approve with conditions Approve the proposed work with the condition that the brick used to infill the existing wall is an exact match in color, texture, material, and profile to the existing brick and that the specifications for the infill brick are submitted to Landmark Commission. The proposed work meets the criteria in Section 51P-63.116(2)(B)(vi) and meets the standards in City Code Section 51A-4.501(g)(6)(C)(i).
- 4. Remove light fixtures on north side wall of main structure. Approve the proposed work with the finding that it is consistent with preservation criteria Section 51P-63.116(2)(C) and meets the standards in City Code Section 51A-4.501(g)(6)(C)(i).
- 5. Remove driveway on north side of main structure and reconnect grass and curbing to match existing. Approve with conditions Approve plans dated 1-12-15 with the conditions that the materials used for the sidewalk and curbing is brush finish concrete only and that the applicant obtains a permit from Public Works prior to the start of work. The proposed work is consistent with preservation criteria Section 51P-63.116(2)(G) and meets the criteria in City Code Section 51A-4.501(g)(6)(C)(i).

#### **Task Force Recommendation:**

- 1. Install driveway in front yard of main structure. Approve with conditions Brushed finish concrete, no stamped concrete allowed per ordinance. Brick to match structure may be installed per ordinance, applicant to submit sample to Landmark Commission.
- 2. Install gate on south side of main structure. Approve with conditions Provide additional details, top flat per ordinance requirements states that gate must be compatible with style of main structure. Provide elevations, location relative to supports, connection relation to existing masonry wall. Location understood to be at existing wall. If new construction, must comply with fence requirements. Color, finish, and material to be provided to Landmark Commission and conform to ordinance.
- Remove gate on wall on north side of main structure and infill
  with material to match existing masonry wall. Approve with
  conditions Suggest that gate pilaster is removed and extend
  bay to corner pilaster.
- 4. Remove light fixtures on north side wall of main structure. Approve.