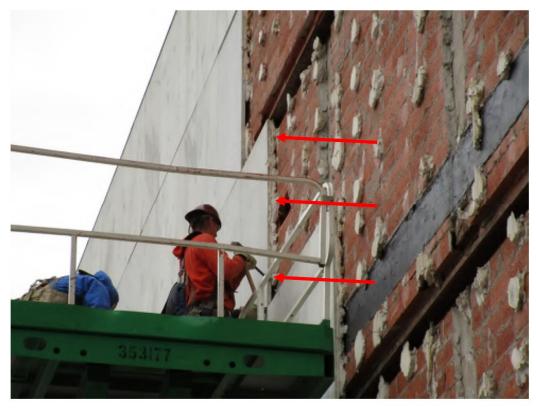

anchorage to be confirmed by appropriate physical property testing. The anchorage needs to be brought up to code along with employing state of the art methods to help restrain the new panels from rapid bowing in the future. Bowing of marbles of this style and use cannot be stopped but the degree and time frame until bowing starts can be significantly controlled by using modern stone anchorage techniques.

It is our pleasure to consult and guide on this project and look forward to assisting with the new material. Should you have any questions please feel free to contact CDC.

Sincerely,

Ken Bownds PE

Natural Stone Façade Consultant

Cladding Engineering Manager @ CDC - Dallas

Cc: Rodney Harvey – CDC, Principal

 $Bryan\ Heake-CDC,\ Senior\ Consultant$ 

KENNETH L. BOWNDS
76345
/CENSEO



**Photo 1 –** Edge of marble condition, arrows indicate where the copper tiebacks are approximately located at.



**Photo 2** – Overall view of marble wall with recording grit overlaid onto the elevation. Asterisks represent potential panels which do not match original construction and appear have been replaced for unknown reasons.

Statler Hotel Marble Façade Wall Merriman Architects Site Observations Report December 29, 2014 Curtainwall Design Consulting Page 5 of 8



Photo 3 – Measuring bow offset in each sample panel with metal straight edge and digital calipers.



Photo 4 – Offset bow in face of marble panel.

Statler Hotel Marble Façade Wall Merriman Architects Site Observations Report

December 29, 2014 Curtainwall Design Consulting Page 7 of 8

#### **TEXAS HISTORICAL COMMISSI