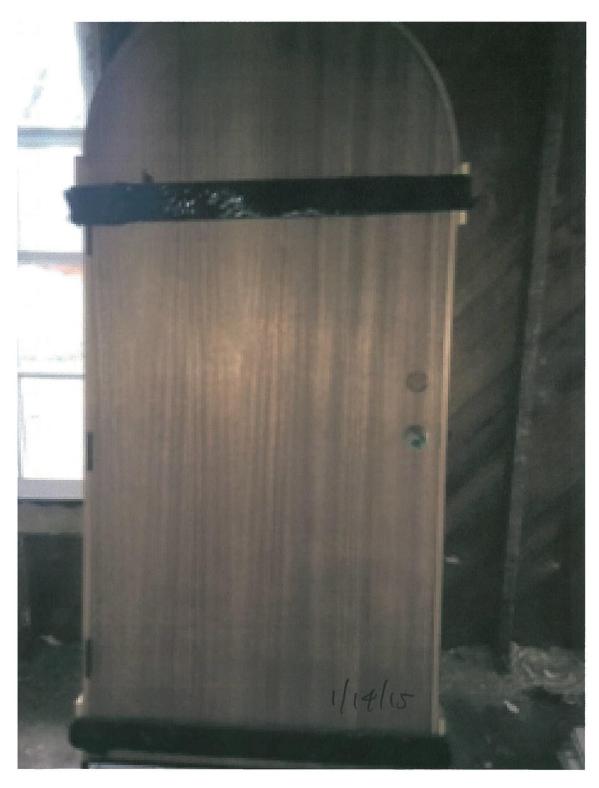

#### Request:

- 1. Enclose rear porch. Work completed without a Certificate of Appropriateness.
- 2. Install front door.
- 3. Install side door. Work completed without a Certificate of Appropriateness.

#### **Staff Recommendation:**

- 1. Enclose rear porch. Work completed without a Certificate of Appropriateness. Approve drawings dated 1/14/15 with the finding that although the completed work does not comply with Section 3(b)(6)(A) that states facade material of additions or remodelings of redeveloped buildings shall be of the same prominent material used in the remainder of the building, it meets the criteria for landmark commission approval of work that does not strictly comply with the preservation criteria under City Code Section 51A-4.501(g)(6)(B), because the proposed work is historically accurate, it is consistent with the spirit and intent of the preservation criteria and it will not adversely affect the historic character of the property or the integrity of the historic overlay district.
- 2. Install front door. Approve image dated 1/14/15 with the finding the proposed work meets the standards in City Code Section 51A-4.501(g)(6)(C)(i).
- 3. Install side door. Work completed without a Certificate of Appropriateness. Approve image dated 1/14/15 with the finding the completed work meets the standards in City Code Section 51A-4.501(g)(6)(C)(i).