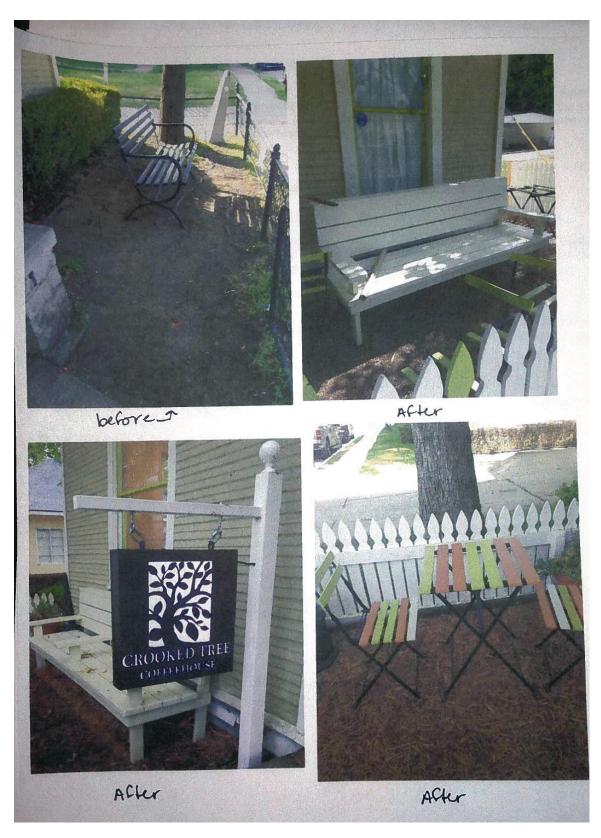

#### Request:

- 1. Install 3' picket fence around perimeter of main structure. Work completed without a Certificate of Appropriateness.
- 2. Install landscaping in front yard of main structure. Work completed without a Certificate of Appropriateness.
- 3. Install outdoor furniture. Work completed without a Certificate of Appropriateness.
- 4. Install sign in front yard of main structure. Work completed without a Certificate of Appropriateness.

#### Staff Recommendation:

- 1. Install 3' picket fence around perimeter of main structure. Work completed without a Certificate of Appropriateness. Deny without Prejudice - The completed work is not compatible with Section 51A-4.501(g)(6)(C)(i) because the removal of the previous fence is not consistent with preservation criteria Section 51A-4.501(g)(4)(E) stating that distinctive materials, and construction features. finishes. techniques characterize a property will be preserved.
- 2. Install landscaping in front yard of main structure. Work completed without a Certificate of Appropriateness. Deny without Prejudice - The completed work does not meet the criteria in City Code Section 51A-4.501(g)(6)(C)(i) because staff does not believe that the bark mulch compliments the historic character of the main structure or the historic district per Section 51P-225.108(c)(5).
- 3. Install outdoor furniture. Work completed without a Certificate of Appropriateness. Deny without Prejudice - The completed work does not meet the requirements in City Code Section 51A-4.501(g)(6)(C)(i) because the applicant has not verified that the additional added seating is compliant with the Certificate of Occupancy imposing a maximum seating of 31 persons for a coffee shop specified in City Code Section. 51P-225.106(q)(7)(A).
- 4. Install sign in front yard of main structure. Work completed without a Certificate of Appropriateness. Deny without Prejudice - The completed work does not meet the requirements in City Code Section 51A-4.501(g)(6)(C)(i) because it is not consistent with preservation criteria Section 51P-225.107(h)(2)(A)(iii) stating that detached signs must not be illuminated.

#### **Task Force Recommendation:**

1. Install 3' picket fence around perimeter of main structure. Work completed without a Certificate of Appropriateness. No quorum, comments only. Not supportive of installed fence and recommend reinstallation of the original Victorian wire fence or a replica wire fence that was original to the historic district period. Not supportive of the multicolor fence paint or picket fence.

- 2. Install landscaping in front yard of main structure. Work completed without a Certificate of Appropriateness. No quorum, comments only. Not supportive of landscaping as installed without a CA. Mature foundation shrubbery was removed without a CA after applicant received negative feedback from Task Force during a 2013 application review and withdrew the application. Task Force recommends reinstallation of shrubbery and grass and is not supportive of the bark mulch installed.
- 3. Install outdoor furniture. Work completed without a Certificate of Appropriateness. No quorum, comments only. Outdoor furniture limit to two historic period appropriate benches. Additional benches, tables, and chairs not appropriate to the character of the house. Maximum occupancy for coffee shop in State Thomas is 31 and the additional outdoor seating possibly exceeds max occupancy.
- 4. Install sign in front yard of main structure. Work completed without a Certificate of Appropriateness. No quorum, comments only. The sign is illuminated from within box. Task Force is supportive of the sign design but not supportive of illumination of any kind.