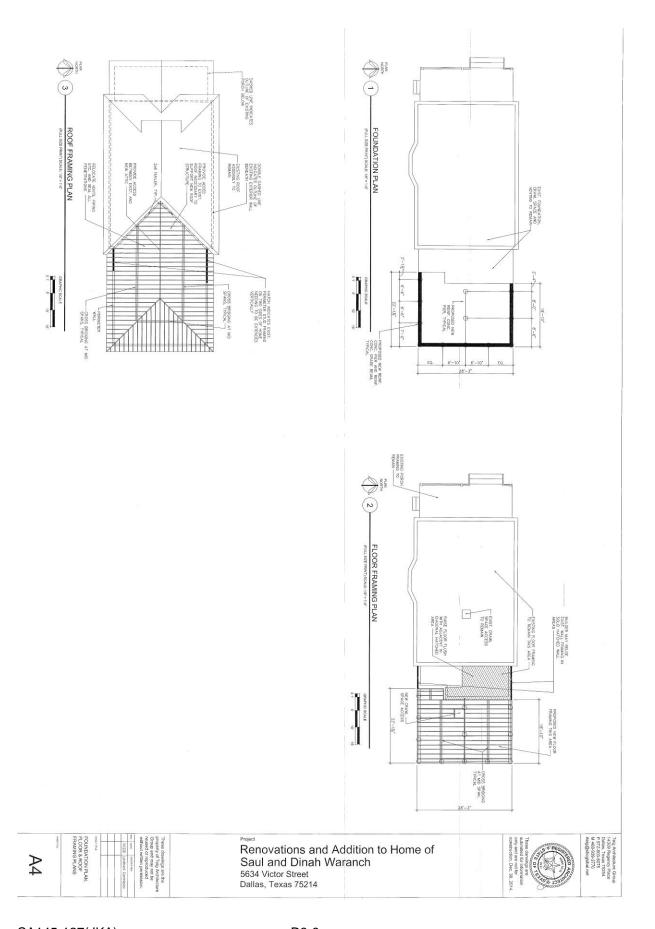

#### 3. 5634 VICTOR ST

Junius Heights Historic District CA145-127(JKA) Jennifer Anderson

#### Request:

- 1. Construct one-story addition to the rear of main structure.
- 2. Remove 1/1 wood window on northeast side of main structure and replace with single light wood window.

**Applicant:** Saul Waranch

## <u>Application Filed:</u> December 31, 2014 Staff Recommendation:

- 1. Construct one-story addition to the rear of main structure. Approve plans and specifications dated 1-12-15 with the finding that the work is consistent with preservation criteria Section 8.1, 8.3, 8.5, 8.6, 8.12, and 8.14 and meets the standards in City Code Section 51A-4.501(g)(6)(C)(i).
- 2. Remove 1/1 wood window on northeast side of main structure and replace with single light wood window. Deny without Prejudice The proposed work does not meet the standards in City Code Section 51A-4.501(g)(6)(C)(i) because it is inconsistent with preservation criteria Section 5.1 stating that historic windows must remain intact and their openings preserved on protected facades.

#### **Task Force Recommendation:**

- 1. Construct one-story addition to the rear of main structure. Approve addition as shown with 1/1 wood windows.
- 2. Remove 1/1 wood window on northeast side of main structure and replace with single light wood window. Not reviewed by Task Force.