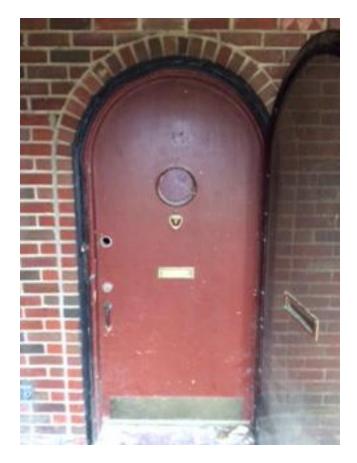

#### Request:

- 1. Enclose rear porch. Work completed without a Certificate of Appropriateness.
- 2. Install front door.
- 3. Install side door. Work completed without a Certificate of Appropriateness.

#### **Staff Recommendation:**

- 1. Enclose rear porch. Work completed without a Certificate of Appropriateness. Approve drawings dated 1/14/15 with the finding that although the completed work does not comply with Section 3(b)(6)(A) that states facade material of additions or remodelings of redeveloped buildings shall be of the same prominent material used in the remainder of the building, it meets the criteria for landmark commission approval of work that does not strictly comply with the preservation criteria under City Code Section 51A-4.501(g)(6)(B), because the proposed work is historically accurate, it is consistent with the spirit and intent of the preservation criteria and it will not adversely affect the historic character of the property or the integrity of the historic overlay district.
- 2. Install front door. Approve image dated 1/14/15 with the finding the proposed work meets the standards in City Code Section 51A-4.501(g)(6)(C)(i).
- 3. Install side door. Work completed without a Certificate of Appropriateness. Approve image dated 1/14/15 with the finding the completed work meets the standards in City Code Section 51A-4.501(g)(6)(C)(i).