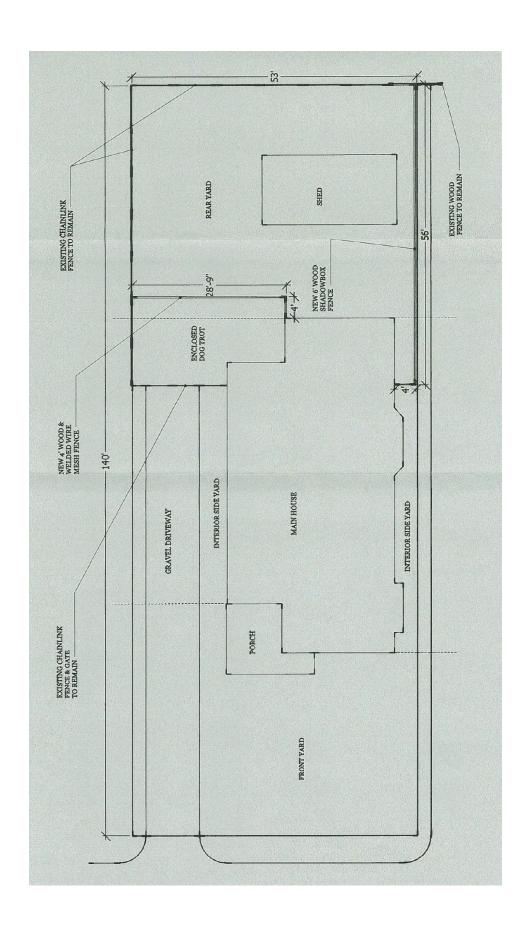

#### Request:

- 1. Install 6' wood fence in rear of the main structure.
- 2. Install 4' wood and welded wire mesh fence in rear of the main structure.

Applicant: Keith Petersen

Application Filed: December 31, 2014

#### Staff Recommendation:

- Install 6' wood fence in rear of the main structure. Approve site plan and specifications dated 1-12-15 with the finding that the proposed work is consistent with preservation criteria Section 3.6 and meets the standards in City Code Section 51A-4.501(g)(6)(C)(i).
- 2. Install 4' wood and welded wire mesh fence in rear of the main structure. Approve site plan and specifications dated 1-12-15 with the finding that the proposed work is consistent with preservation criteria Section 3.6 and meets the standards in City Code Section 51A-4.501(g)(6)(C)(i).

#### **Task Force Recommendation:**

- 1. Install 6' wood fence in rear of the main structure. Approve.
- 2. Install 4' wood and welded wire mesh fence in rear of the main structure. Approve.

#### REQUEST:

1) Install 6' wood fence in rear of the main structure.

2) Install 4' wood and welded wire mesh fence in rear of the main structure.

**ANALYSIS:** The applicant would like to replace a wood fence in the rear side yard (southwest side) of the main structure, and also add a wood and welded wire mesh fence in the rear side yard (northeast side) of the main structure to create an enclosed space for his dog. The metal fence will be visible from the street. Staff has determined that the proposed work meets the standards for the Junius Heights historic district and City Code.

#### STAFF RECOMMENDATION:

- 1) Install 6' wood fence in rear of the main structure Approve Approve site plan and specifications dated 1-12-15 with the finding that the proposed work is consistent with preservation criteria Section 3.6 and meets the standards in City Code Section 51A-4.501(g)(6)(C)(i).
- 2) Install 4' wood and welded wire mesh fence in rear of the main structure Approve Approve site plan and specifications dated 1-12-15 with the finding that the proposed work is consistent with preservation criteria Section 3.6 and meets the standards in City Code Section 51A-4.501(g)(6)(C)(i).

#### TASK FORCE RECOMMENDATION:

- 1) Install 6' wood fence in rear of the main structure Approve.
- 2) Install 4' wood and welded wire mesh fence in rear of the main structure Approve.