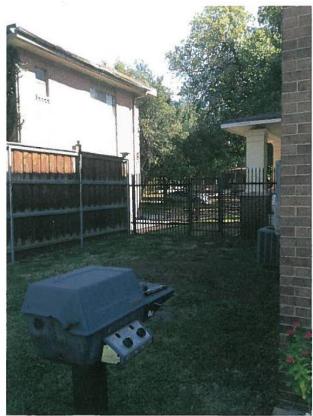

#### REQUEST:

1) Install 6' wood fence in rear of the main structure.

2) Install 4' wood and welded wire mesh fence in rear of the main structure.

**ANALYSIS:** The applicant would like to replace a wood fence in the rear side yard (southwest side) of the main structure, and also add a wood and welded wire mesh fence in the rear side yard (northeast side) of the main structure to create an enclosed space for his dog. The metal fence will be visible from the street. Staff has determined that the proposed work meets the standards for the Junius Heights historic district and City Code.

FRONT ELEVATION FROM NORTH

FRONT ELEVATION FROM WEST

PARTIAL SIDE YARD FROM SOUTH TO NORTH

PARTIAL SIDE YARD FROM SOUTH TO EAST

PARTIAL REAR YARD FROM EAST

EXISTING CONDITIONS ALONG EAST PROPERTY LINE