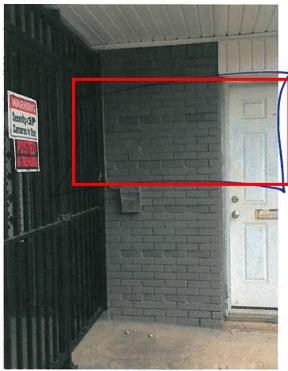

#### Request:

- Peak's Suburban Addition Neighborhood 1. Install 45"X73.3" metal sign on front facade of main structure.
  - 2. Install address numbers on front facade of main structure.
  - 3. Install sign on entry gate in front facade of main structure.

### <u>Application Filed:</u> December 31, 2014 Staff Recommendation:

- 1. Install 45"X73.3" metal sign on front facade of main structure. Approve with Conditions Approve specifications dated 1-12-15 with conditions that the applicant obtains a sign permit from Building Inspection and submits detail regarding the method of attachment to the Landmark Commission. The proposed work is compatible with the historic overlay district, consistent with historic preservation criteria Section 7.3, and meets the standards in City Code Section 51A-4.501(g)(6)(C)(ii).
- Install address numbers on front facade of main structure. Approve specifications dated 1-12-15 with the finding that the proposed work is compatible with the historic overlay district, consistent with historic preservation criteria Section 7.3, and meets the standards in City Code Section 51A-4.501(g)(6)(C)(ii).
- 3. Install sign on entry gate in front facade of main structure. Approve with conditions Approved specifications dated 1-12-15 with Conditions that the applicant obtains a sign permit from Building Inspection and submits detail regarding the method of attachment to the Landmark Commission. The proposed work is compatible with the historic overlay district, consistent with historic preservation criteria Section 7.3, and meets the standards in City Code Section 51A-4.501(g)(6)(C)(ii).

#### **Task Force Recommendation:**

- 1. Install 45"X73.3" metal sign on front facade of main structure. Approve with the condition that additional documentation specifying sign size is submitted to Landmark Commission. For: Karnowski, Hidden, Alston, Finch. Against: Anderson on basis that blue sign color is not compatible with the district which is required, suggest earth tone of darker color for sign.
- 2. Install address numbers on front facade of main structure. Approve with the condition that additional documentation specifying sign size is submitted to Landmark Commission.
- 3. Install sign on entry gate in front facade of main structure. Approve specifications dated 1-12-15 with Conditions that the applicant obtains a sign permit from Building Inspection and submits detail regarding the method of attachment to the Landmark Commission. The proposed work is compatible with the historic overlay district, consistent with historic preservation criteria Section 7.3, and meets the standards in City Code Section 51A-4.501(g)(6)(C)(ii).