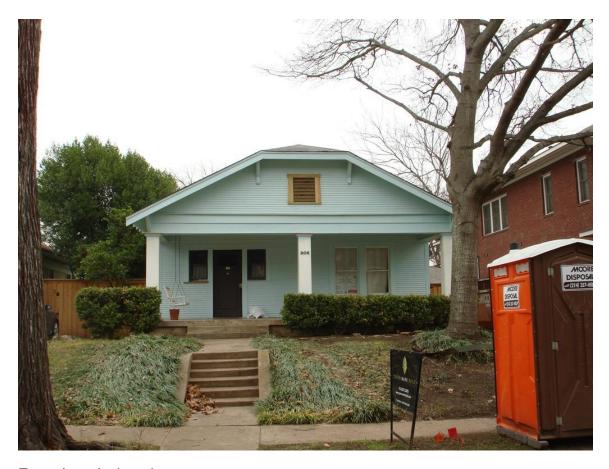

#### 4. 206 N CLINTON AVE

Winnetka Heights Historic District CA145-115(MD) Mark Doty

#### Request:

Paint accent color on main structure. Benjamin Moore 2125 'Black Panther'.

**Applicant:** Chris Faison

Application Filed: December 31, 2014

#### Staff Recommendation:

Paint accent color on main structure. Benjamin Moore 2125 'Black Panther'. Approve paint specification dated 1/14/15 with the finding the proposed work is consistent with the criteria for color in the preservation criteria Section 51P-87.111(a)(8)(C), and it meets the standards in City Code Section 51A-4.501(g)(6)(C)(ii).

#### **Task Force Recommendation:**

Paint accent color on main structure. Benjamin Moore 2125 'Black Panther'. Approve.