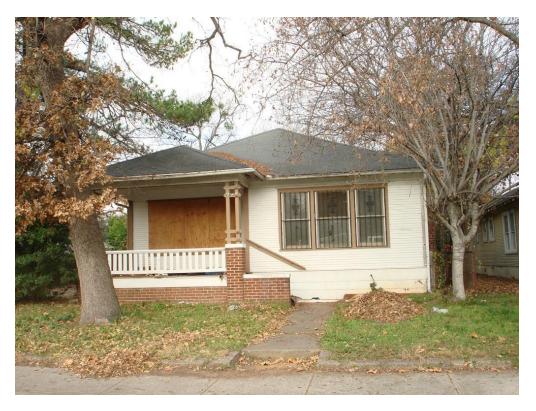

#### LANDMARK COMMISSION

**FEBRUARY 2, 2015** 

FILE NUMBER: CA145-130(JKA)

LOCATION: 5418 Victor

STRUCTURE: Main, Contributing

COUNCIL DISTRICT: 2 ZONING: PD No. 397 PLANNER: Jennifer Anderson DATE FILED: Dec. 31, 2014 DISTRICT: Junius Heights

MAPSCO: 46-C

CENSUS TRACT: 0013.02

**APPLICANT**: R. Keith Petersen

**OWNER: RICHARD K PETERSEN & GENEVIEVE E NICHOLS** 

#### REQUEST:

1) Install 6' wood fence in rear of the main structure.

2) Install 4' wood and welded wire mesh fence in rear of the main structure.

**ANALYSIS:** The applicant would like to replace a wood fence in the rear side yard (southwest side) of the main structure, and also add a wood and welded wire mesh fence in the rear side yard (northeast side) of the main structure to create an enclosed space for his dog. The metal fence will be visible from the street. Staff has determined that the proposed work meets the standards for the Junius Heights historic district and City Code.

FRONT ELEVATION FROM NORTH

FRONT ELEVATION FROM WEST

PARTIAL SIDE YARD FROM SOUTH TO NORTH

PARTIAL SIDE YARD FROM SOUTH TO EAST

PARTIAL REAR YARD FROM EAST

EXISTING CONDITIONS ALONG EAST PROPERTY LINE