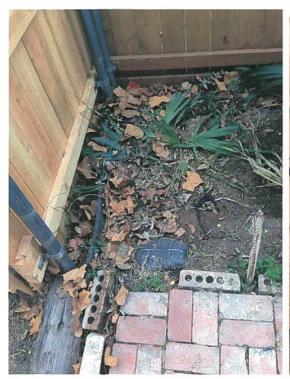

#### REQUEST:

1) Install 6' wood fence in rear of the main structure.

2) Install 4' wood and welded wire mesh fence in rear of the main structure.

**ANALYSIS:** The applicant would like to replace a wood fence in the rear side yard (southwest side) of the main structure, and also add a wood and welded wire mesh fence in the rear side yard (northeast side) of the main structure to create an enclosed space for his dog. The metal fence will be visible from the street. Staff has determined that the proposed work meets the standards for the Junius Heights historic district and City Code.

FRONT ELEVATION FROM NORTH

FRONT ELEVATION FROM WEST

PARTIAL SIDE YARD FROM SOUTH TO NORTH

PARTIAL SIDE YARD FROM SOUTH TO EAST

PARTIAL REAR YARD FROM EAST

EXISTING CONDITIONS ALONG EAST PROPERTY LINE