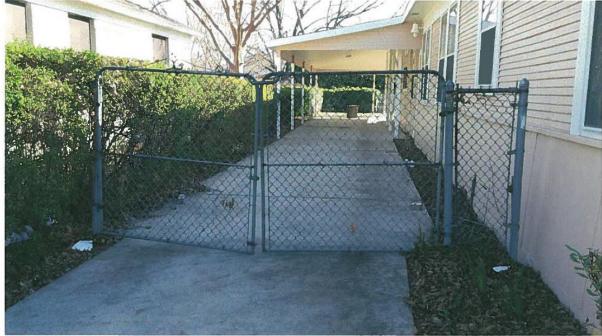

#### Request:

- 1. Install 6' electronic wrought iron gate on side of main structure.
- 2. Relocate existing chain link fence to rear of main structure.

**Applicant:** Carl D Jones

Application Filed: December 31, 2014

#### **Staff Recommendation:**

- Install 6' electronic wrought iron gate on side of main structure. Approve with conditions - Approve photograph with the condition that the gate is located in the rear 50% of the main structure and that only the gate with the flat top is approved per Section 3.6(c)(3). The work is consistent with preservation criteria Section 3.6 and meets the standards in City Code Section 51A-4.501(g)(6)(C)(i).
- 2. Relocate existing chain link fence to rear of main structure. Approve site plan and photograph dated 1-12-15 with the finding that the work is consistent with preservation criteria Section 3.6 and meets the standards in City Code Section 51A-4.501(g)(6)(C)(i).

#### **Task Force Recommendation:**

- Install 6' electronic wrought iron gate on side of main structure. Deny without Prejudice - the 6' wood fence as shown. Approve a wrought iron fence at 25% of main structure or further back. For: Schmidt, Mesh, Raith, Koppang, Morgan. Opposed: Cohen on basis that proposed fence is not in the rear 50% of main structure.
- 2. Relocate existing chain link fence to rear of main structure. Approve.