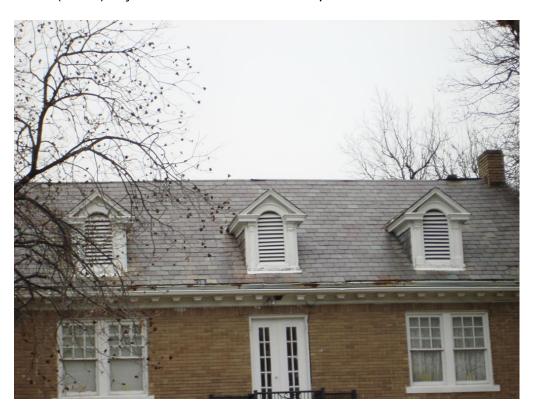

#### 6. 2401 SOUTH BLVD

South Blvd/Park Row Historic District CA145-112(MD) Mark Doty

#### Request:

Remove existing slate roof and install composition roof. Owens Corning 'Merlot'. Work completed without a Certificate of Appropriateness.

**Applicant:** Tammy Johnston

Application Filed: December 31, 2014

#### Staff Recommendation:

Remove existing slate roof and install composition roof. Owens Corning 'Merlot'. Work completed without a Certificate of Appropriateness. Deny without Prejudice - The completed work does not meet the standards in City Code Section 51A-4.501(g)(6)(C)(i) on the basis that the removal of the slate roof has an adverse effect on the architectural features of the structure. Secretary of the Interior Standards 2 and 6.