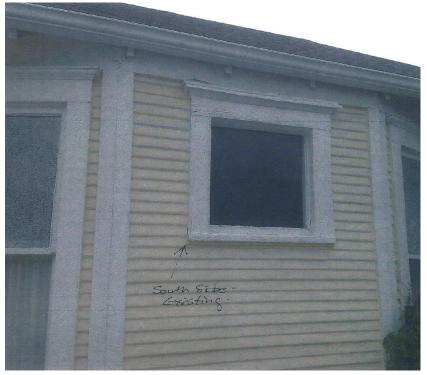

#### Request:

Paint accent color on main structure. Benjamin Moore 2125 'Black Panther'.

**Applicant:** Chris Faison

Application Filed: December 31, 2014

#### Staff Recommendation:

Paint accent color on main structure. Benjamin Moore 2125 'Black Panther'. Approve paint specification dated 1/14/15 with the finding the proposed work is consistent with the criteria for color in the preservation criteria Section 51P-87.111(a)(8)(C), and it meets the standards in City Code Section 51A-4.501(g)(6)(C)(ii).

#### **Task Force Recommendation:**

Paint accent color on main structure. Benjamin Moore 2125 'Black Panther'. Approve.