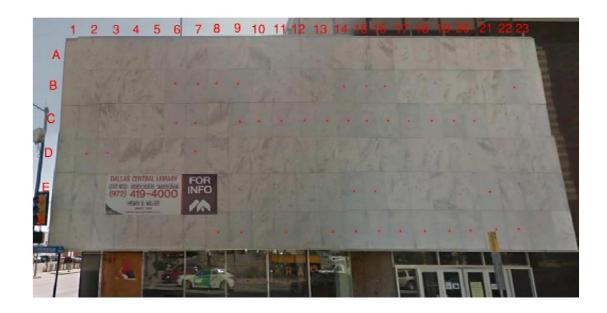

#### Request:

Replace marble panels on north facade.

**Applicant:** Merriman Associates Architects

Application Filed: December 31, 2014

#### Staff Recommendation:

Replace marble panels on north facade. Approve with conditions - Approve replacement of the existing panels to match with condition that at least 25% of the existing panels are re-installed on the north facade, with the finding the proposed work is consistent with the criteria for facades in the preservation criteria Section 3.1(b), and it meets the standards in City Code Section 51A-4.501(g)(6)(C)(i).

#### **Task Force Recommendation:**

Replace marble panels on north facade. Approve with conditions - Approve as submitted on the condition of pending approval of proposed replaced samples.