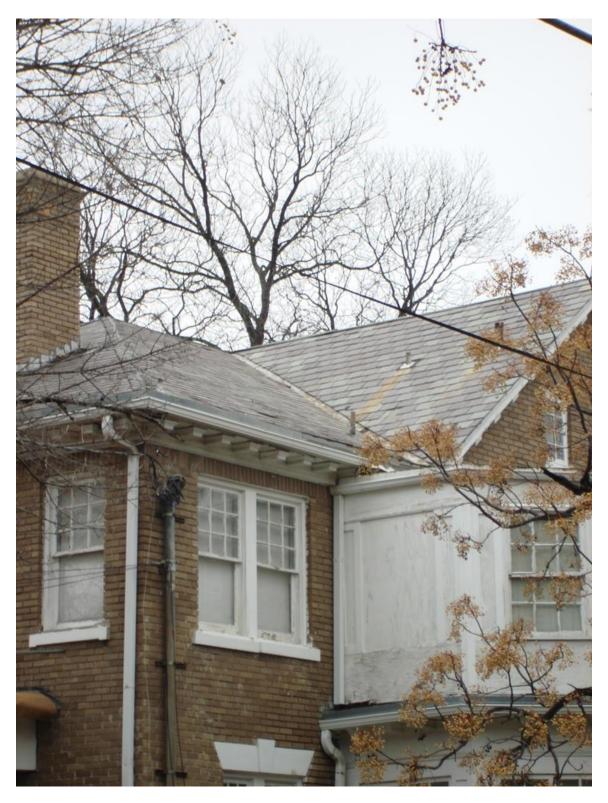

#### 6. 2401 SOUTH BLVD

South Blvd/Park Row Historic District CA145-112(MD) Mark Doty

#### Request:

Remove existing slate roof and install composition roof. Owens Corning 'Merlot'. Work completed without a Certificate of Appropriateness.

**Applicant:** Tammy Johnston

Application Filed: December 31, 2014

#### Staff Recommendation:

Remove existing slate roof and install composition roof. Owens Corning 'Merlot'. Work completed without a Certificate of Appropriateness. Deny without Prejudice - The completed work does not meet the standards in City Code Section 51A-4.501(g)(6)(C)(i) on the basis that the removal of the slate roof has an adverse effect on the architectural features of the structure. Secretary of the Interior Standards 2 and 6.