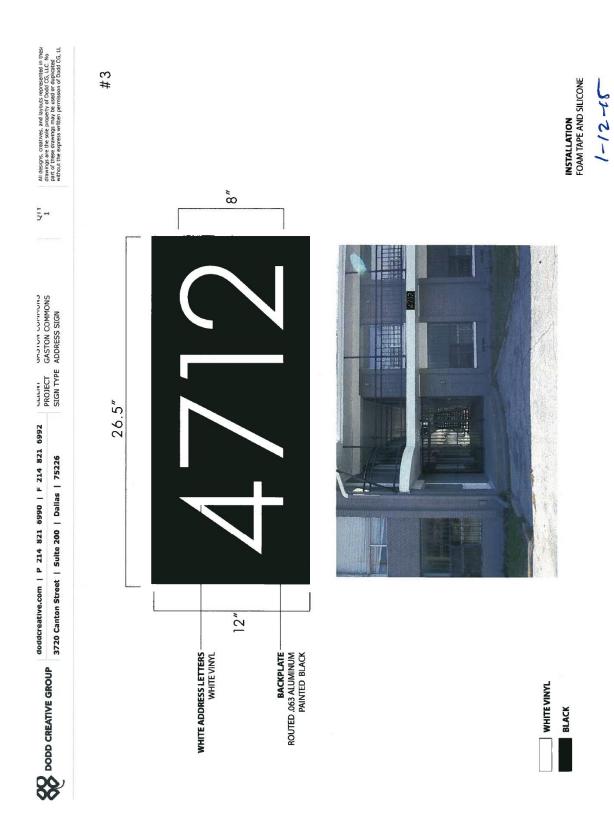

#### Request:

- Peak's Suburban Addition Neighborhood 1. Install 45"X73.3" metal sign on front facade of main structure.
  - 2. Install address numbers on front facade of main structure.
  - 3. Install sign on entry gate in front facade of main structure.

### <u>Application Filed:</u> December 31, 2014 Staff Recommendation:

- 1. Install 45"X73.3" metal sign on front facade of main structure. Approve with Conditions Approve specifications dated 1-12-15 with conditions that the applicant obtains a sign permit from Building Inspection and submits detail regarding the method of attachment to the Landmark Commission. The proposed work is compatible with the historic overlay district, consistent with historic preservation criteria Section 7.3, and meets the standards in City Code Section 51A-4.501(g)(6)(C)(ii).
- Install address numbers on front facade of main structure. Approve specifications dated 1-12-15 with the finding that the proposed work is compatible with the historic overlay district, consistent with historic preservation criteria Section 7.3, and meets the standards in City Code Section 51A-4.501(g)(6)(C)(ii).
- 3. Install sign on entry gate in front facade of main structure. Approve with conditions Approved specifications dated 1-12-15 with Conditions that the applicant obtains a sign permit from Building Inspection and submits detail regarding the method of attachment to the Landmark Commission. The proposed work is compatible with the historic overlay district, consistent with historic preservation criteria Section 7.3, and meets the standards in City Code Section 51A-4.501(g)(6)(C)(ii).

#### **Task Force Recommendation:**

- 1. Install 45"X73.3" metal sign on front facade of main structure. Approve with the condition that additional documentation specifying sign size is submitted to Landmark Commission. For: Karnowski, Hidden, Alston, Finch. Against: Anderson on basis that blue sign color is not compatible with the district which is required, suggest earth tone of darker color for sign.
- 2. Install address numbers on front facade of main structure. Approve with the condition that additional documentation specifying sign size is submitted to Landmark Commission.
- 3. Install sign on entry gate in front facade of main structure. Approve specifications dated 1-12-15 with Conditions that the applicant obtains a sign permit from Building Inspection and submits detail regarding the method of attachment to the Landmark Commission. The proposed work is compatible with the historic overlay district, consistent with historic preservation criteria Section 7.3, and meets the standards in City Code Section 51A-4.501(g)(6)(C)(ii).