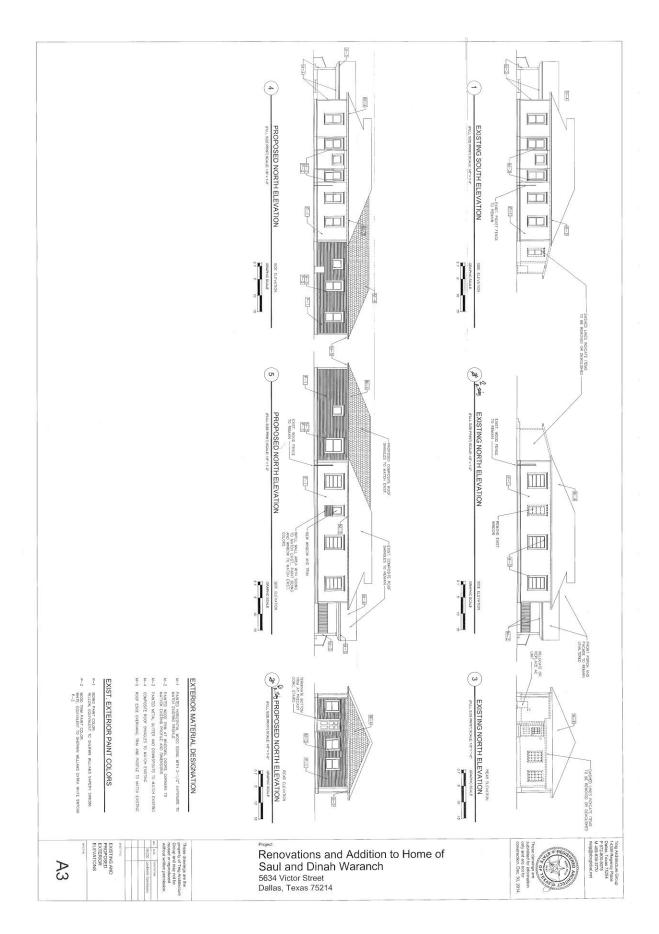

#### Request:

- 1. Construct one-story addition to the rear of main structure.
- 2. Remove 1/1 wood window on northeast side of main structure and replace with single light wood window.

**Applicant:** Saul Waranch

## <u>Application Filed:</u> December 31, 2014 Staff Recommendation:

- 1. Construct one-story addition to the rear of main structure. Approve plans and specifications dated 1-12-15 with the finding that the work is consistent with preservation criteria Section 8.1, 8.3, 8.5, 8.6, 8.12, and 8.14 and meets the standards in City Code Section 51A-4.501(g)(6)(C)(i).
- 2. Remove 1/1 wood window on northeast side of main structure and replace with single light wood window. Deny without Prejudice The proposed work does not meet the standards in City Code Section 51A-4.501(g)(6)(C)(i) because it is inconsistent with preservation criteria Section 5.1 stating that historic windows must remain intact and their openings preserved on protected facades.

#### **Task Force Recommendation:**

- 1. Construct one-story addition to the rear of main structure. Approve addition as shown with 1/1 wood windows.
- 2. Remove 1/1 wood window on northeast side of main structure and replace with single light wood window. Not reviewed by Task Force.