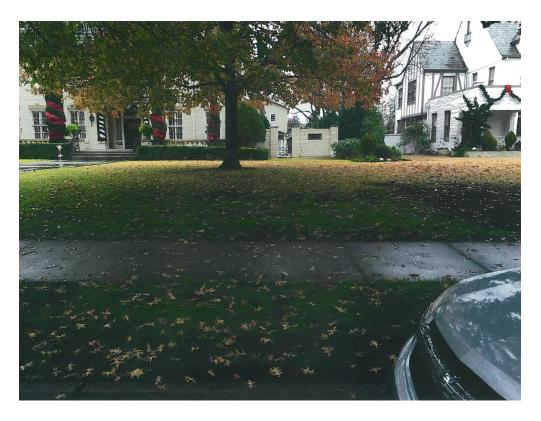

#### REQUEST:

1) Install 6' wood fence in rear of the main structure.

2) Install 4' wood and welded wire mesh fence in rear of the main structure.

**ANALYSIS:** The applicant would like to replace a wood fence in the rear side yard (southwest side) of the main structure, and also add a wood and welded wire mesh fence in the rear side yard (northeast side) of the main structure to create an enclosed space for his dog. The metal fence will be visible from the street. Staff has determined that the proposed work meets the standards for the Junius Heights historic district and City Code.