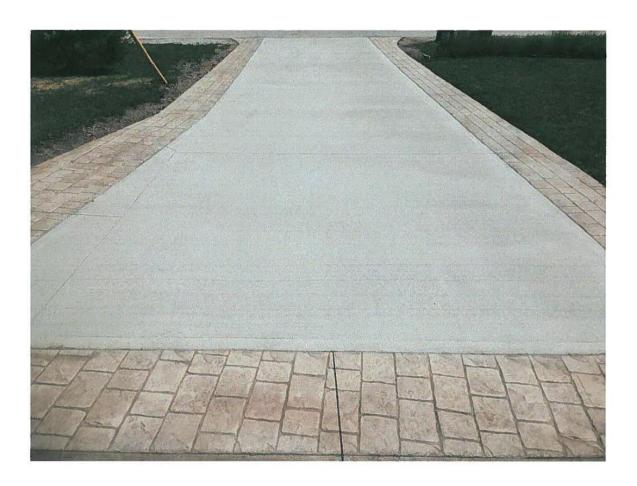

#### Request:

- 1. Install driveway in front yard of main structure.
- 2. Install gate on south side of main structure.
- 3. Remove gate on wall on north side of main structure and infill with material to match existing masonry wall.
- 4. Remove light fixtures on north side wall of main structure.
- 5. Remove driveway on north side of main structure and reconnect grass and curbing to match existing.

#### Staff Recommendation:

- Install driveway in front yard of main structure. Approve with conditions - Approve plans dated 1-12-15 with the Conditions that the material for the driveway is brush-finish concrete only and that the applicant obtains a permit from Public Works prior to the start of work. Applicant must submit specifications to Landmark Commission to replace proposed stamped concrete with brick. The proposed work is consistent with preservation criteria Section 51P-63.116(2)(G) and meets the standards in City Code Section 51A-4.501(g)(6)(C)(i).
- 2. Install gate on south side of main structure. Deny without

#### **Task Force Recommendation:**

- 1. Install driveway in front yard of main structure. Approve with conditions Brushed finish concrete, no stamped concrete allowed per ordinance. Brick to match structure may be installed per ordinance, applicant to submit sample to Landmark Commission.
- 2. Install gate on south side of main structure. Approve with conditions Provide additional details, top flat per ordinance requirements states that gate must be compatible with style of main structure. Provide elevations, location relative to supports, connection relation to existing masonry wall. Location understood to be at existing wall. If new construction, must comply with fence requirements. Color, finish, and material to be provided to Landmark Commission and conform to ordinance.
- Remove gate on wall on north side of main structure and infill
  with material to match existing masonry wall. Approve with
  conditions Suggest that gate pilaster is removed and extend
  bay to corner pilaster.
- 4. Remove light fixtures on north side wall of main structure. Approve.