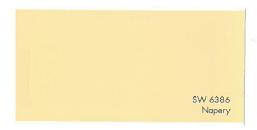

#### Request:

Paint accent color on main structure. Benjamin Moore 2125 'Black Panther'.

**Applicant:** Chris Faison

Application Filed: December 31, 2014

#### Staff Recommendation:

Paint accent color on main structure. Benjamin Moore 2125 'Black Panther'. Approve paint specification dated 1/14/15 with the finding the proposed work is consistent with the criteria for color in the preservation criteria Section 51P-87.111(a)(8)(C), and it meets the standards in City Code Section 51A-4.501(g)(6)(C)(ii).

#### **Task Force Recommendation:**

Paint accent color on main structure. Benjamin Moore 2125 'Black Panther'. Approve.