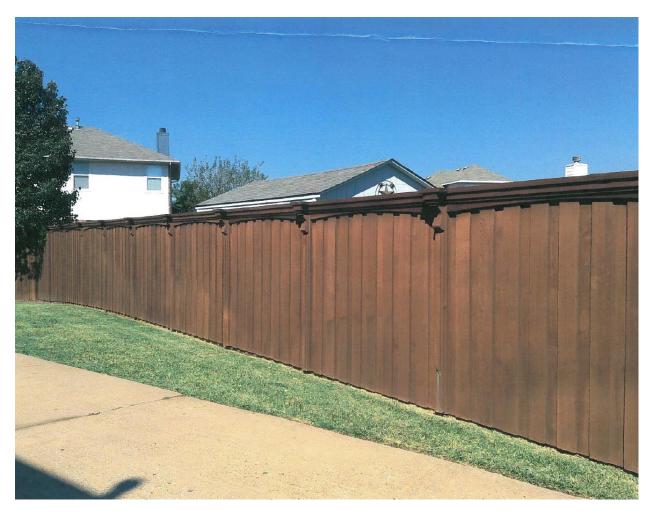

#### REQUEST:

1) Install 6' wood fence in rear of the main structure.

2) Install 4' wood and welded wire mesh fence in rear of the main structure.

**ANALYSIS:** The applicant would like to replace a wood fence in the rear side yard (southwest side) of the main structure, and also add a wood and welded wire mesh fence in the rear side yard (northeast side) of the main structure to create an enclosed space for his dog. The metal fence will be visible from the street. Staff has determined that the proposed work meets the standards for the Junius Heights historic district and City Code.

#### STAFF RECOMMENDATION:

- 1) Install 6' wood fence in rear of the main structure Approve Approve site plan and specifications dated 1-12-15 with the finding that the proposed work is consistent with preservation criteria Section 3.6 and meets the standards in City Code Section 51A-4.501(g)(6)(C)(i).
- 2) Install 4' wood and welded wire mesh fence in rear of the main structure Approve Approve site plan and specifications dated 1-12-15 with the finding that the proposed work is consistent with preservation criteria Section 3.6 and meets the standards in City Code Section 51A-4.501(g)(6)(C)(i).

#### TASK FORCE RECOMMENDATION:

- 1) Install 6' wood fence in rear of the main structure Approve.
- 2) Install 4' wood and welded wire mesh fence in rear of the main structure Approve.