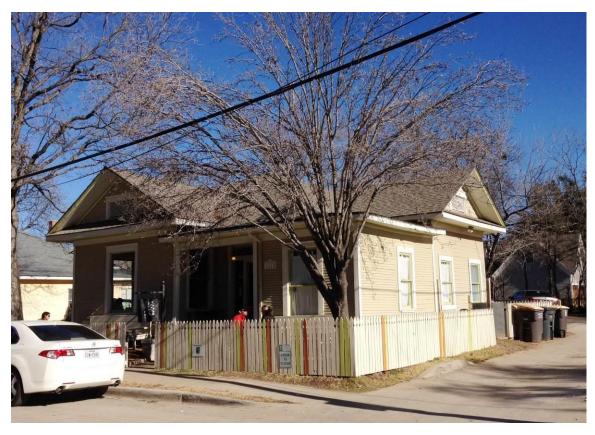

#### LANDMARK COMMISSION

**FEBRUARY 2, 2015** 

FILE NUMBER: CA145-130(JKA)

LOCATION: 5418 Victor

STRUCTURE: Main, Contributing

COUNCIL DISTRICT: 2 ZONING: PD No. 397 PLANNER: Jennifer Anderson DATE FILED: Dec. 31, 2014 DISTRICT: Junius Heights

#### REQUEST:

1) Install 6' wood fence in rear of the main structure.

2) Install 4' wood and welded wire mesh fence in rear of the main structure.

**ANALYSIS:** The applicant would like to replace a wood fence in the rear side yard (southwest side) of the main structure, and also add a wood and welded wire mesh fence in the rear side yard (northeast side) of the main structure to create an enclosed space for his dog. The metal fence will be visible from the street. Staff has determined that the proposed work meets the standards for the Junius Heights historic district and City Code.