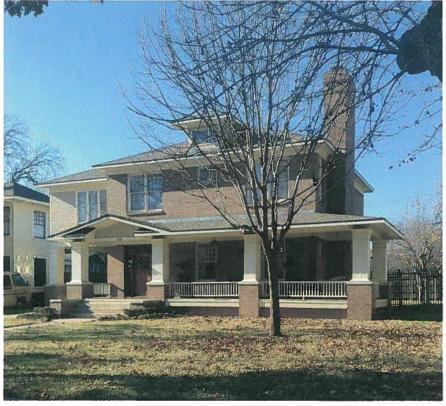

#### LANDMARK COMMISSION

**FEBRUARY 2, 2015** 

FILE NUMBER: CA145-130(JKA)

LOCATION: 5418 Victor

STRUCTURE: Main, Contributing

COUNCIL DISTRICT: 2 ZONING: PD No. 397 PLANNER: Jennifer Anderson DATE FILED: Dec. 31, 2014 DISTRICT: Junius Heights

MAPSCO: 46-C

CENSUS TRACT: 0013.02

**APPLICANT**: R. Keith Petersen

**OWNER: RICHARD K PETERSEN & GENEVIEVE E NICHOLS** 

#### REQUEST:

1) Install 6' wood fence in rear of the main structure.

2) Install 4' wood and welded wire mesh fence in rear of the main structure.

**ANALYSIS:** The applicant would like to replace a wood fence in the rear side yard (southwest side) of the main structure, and also add a wood and welded wire mesh fence in the rear side yard (northeast side) of the main structure to create an enclosed space for his dog. The metal fence will be visible from the street. Staff has determined that the proposed work meets the standards for the Junius Heights historic district and City Code.