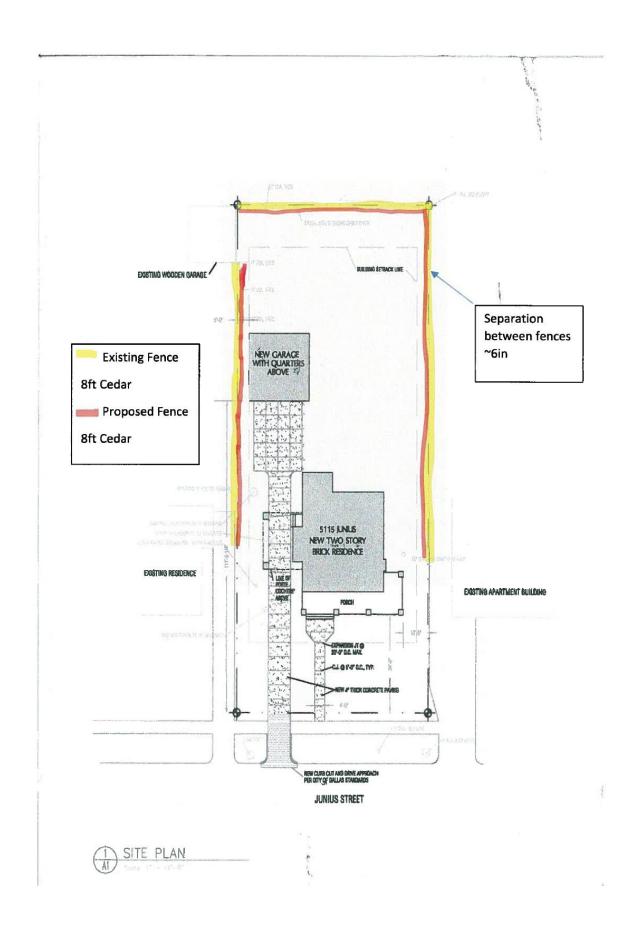

#### Request:

Install 8' board-on-board fence in rear of the main structure.

Applicant: Abel Verdi

Application Filed: December 31, 2014

#### **Staff Recommendation:**

Install 8' board-on-board fence in rear of the main structure. Approve with the Conditions that the applicant keep the gap between the two fences clear of weeds and debris per City Code, that the fence is located in the rear 50% of the side yard, and that the applicant obtains a permit from Building Inspections prior to the start of work. The proposed work is consistent with preservation criteria Section 51P-97.111(c)(2)(B) and meets the standards in City Code Section 51A-4.501(g)(6)(C)(i).

#### **Task Force Recommendation:**

Install 8' board-on-board fence in rear of the main structure. Approve with Conditions as technically compliant with ordinance; however, Task Force has concerns with existing fence to remain. Maintenance per City Code to be addressed at Landmark Commission. Design generally compliant but bracket and arch trim does not match architectural style of the main structure.