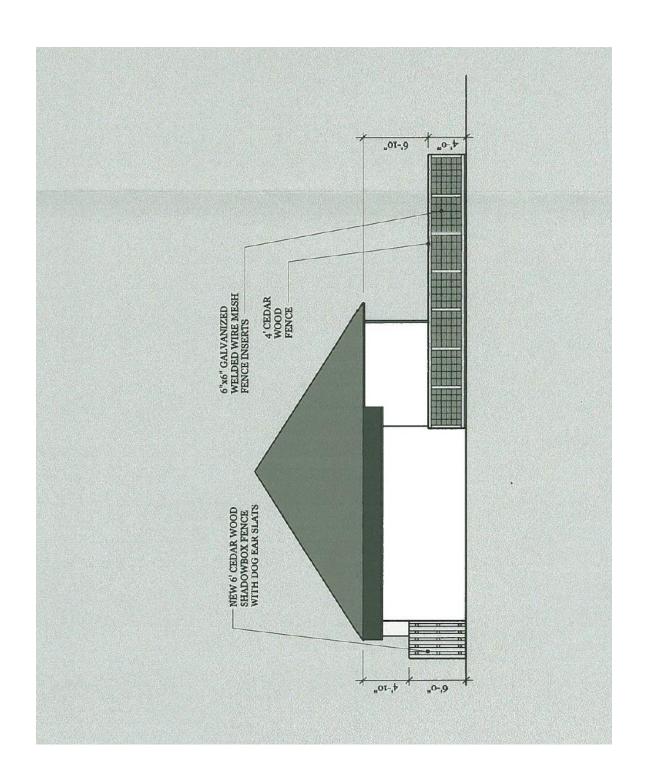

#### Request:

- 1. Install 6' wood fence in rear of the main structure.
- 2. Install 4' wood and welded wire mesh fence in rear of the main structure.

Applicant: Keith Petersen

Application Filed: December 31, 2014

#### Staff Recommendation:

- Install 6' wood fence in rear of the main structure. Approve site plan and specifications dated 1-12-15 with the finding that the proposed work is consistent with preservation criteria Section 3.6 and meets the standards in City Code Section 51A-4.501(g)(6)(C)(i).
- 2. Install 4' wood and welded wire mesh fence in rear of the main structure. Approve site plan and specifications dated 1-12-15 with the finding that the proposed work is consistent with preservation criteria Section 3.6 and meets the standards in City Code Section 51A-4.501(g)(6)(C)(i).

#### REQUEST:

1) Install 6' wood fence in rear of the main structure.

2) Install 4' wood and welded wire mesh fence in rear of the main structure.

**ANALYSIS:** The applicant would like to replace a wood fence in the rear side yard (southwest side) of the main structure, and also add a wood and welded wire mesh fence in the rear side yard (northeast side) of the main structure to create an enclosed space for his dog. The metal fence will be visible from the street. Staff has determined that the proposed work meets the standards for the Junius Heights historic district and City Code.

#### STAFF RECOMMENDATION:

- 1) Install 6' wood fence in rear of the main structure Approve Approve site plan and specifications dated 1-12-15 with the finding that the proposed work is consistent with preservation criteria Section 3.6 and meets the standards in City Code Section 51A-4.501(g)(6)(C)(i).
- 2) Install 4' wood and welded wire mesh fence in rear of the main structure Approve Approve site plan and specifications dated 1-12-15 with the finding that the proposed work is consistent with preservation criteria Section 3.6 and meets the standards in City Code Section 51A-4.501(g)(6)(C)(i).