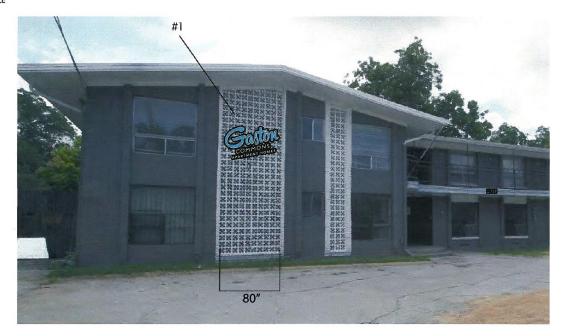

#### Request:

- Peak's Suburban Addition Neighborhood 1. Install 45"X73.3" metal sign on front facade of main structure.
  - 2. Install address numbers on front facade of main structure.
  - 3. Install sign on entry gate in front facade of main structure.

### <u>Application Filed:</u> December 31, 2014 Staff Recommendation:

- 1. Install 45"X73.3" metal sign on front facade of main structure. Approve with Conditions Approve specifications dated 1-12-15 with conditions that the applicant obtains a sign permit from Building Inspection and submits detail regarding the method of attachment to the Landmark Commission. The proposed work is compatible with the historic overlay district, consistent with historic preservation criteria Section 7.3, and meets the standards in City Code Section 51A-4.501(g)(6)(C)(ii).
- Install address numbers on front facade of main structure. Approve specifications dated 1-12-15 with the finding that the proposed work is compatible with the historic overlay district, consistent with historic preservation criteria Section 7.3, and meets the standards in City Code Section 51A-4.501(g)(6)(C)(ii).
- 3. Install sign on entry gate in front facade of main structure. Approve with conditions Approved specifications dated 1-12-15 with Conditions that the applicant obtains a sign permit from Building Inspection and submits detail regarding the method of attachment to the Landmark Commission. The proposed work is compatible with the historic overlay district, consistent with historic preservation criteria Section 7.3, and meets the standards in City Code Section 51A-4.501(g)(6)(C)(ii).

#### **Task Force Recommendation:**

- 1. Install 45"X73.3" metal sign on front facade of main structure. Approve with the condition that additional documentation specifying sign size is submitted to Landmark Commission. For: Karnowski, Hidden, Alston, Finch. Against: Anderson on basis that blue sign color is not compatible with the district which is required, suggest earth tone of darker color for sign.
- 2. Install address numbers on front facade of main structure. Approve with the condition that additional documentation specifying sign size is submitted to Landmark Commission.
- 3. Install sign on entry gate in front facade of main structure. Approve specifications dated 1-12-15 with Conditions that the applicant obtains a sign permit from Building Inspection and submits detail regarding the method of attachment to the Landmark Commission. The proposed work is compatible with the historic overlay district, consistent with historic preservation criteria Section 7.3, and meets the standards in City Code Section 51A-4.501(g)(6)(C)(ii).