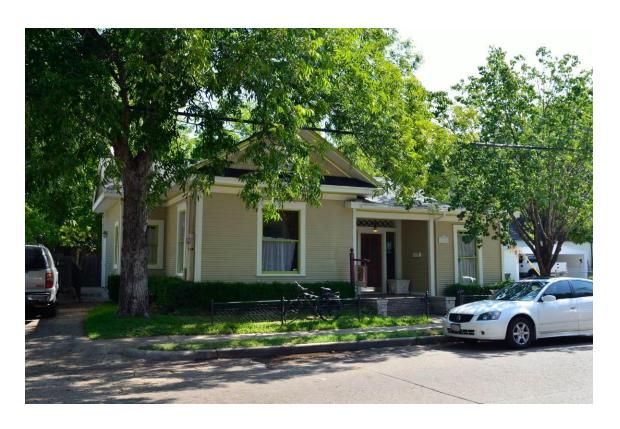

#### 8. 2414 ROUTH ST

State Thomas Historic District CA145-128(JKA) Jennifer Anderson

Curb and gutter replaced per streets department requirements.

#### Request:

- 1. Install 3' picket fence around perimeter of main structure. Work completed without a Certificate of Appropriateness.
- 2. Install landscaping in front yard of main structure. Work completed without a Certificate of Appropriateness.
- 3. Install outdoor furniture. Work completed without a Certificate of Appropriateness.
- 4. Install sign in front yard of main structure. Work completed without a Certificate of Appropriateness.

#### Staff Recommendation:

- 1. Install 3' picket fence around perimeter of main structure. Work completed without a Certificate of Appropriateness. Deny without Prejudice - The completed work is not compatible with Section 51A-4.501(g)(6)(C)(i) because the removal of the previous fence is not consistent with preservation criteria Section 51A-4.501(g)(4)(E) stating that distinctive materials, and construction features. finishes. techniques characterize a property will be preserved.
- 2. Install landscaping in front yard of main structure. Work completed without a Certificate of Appropriateness. Deny without Prejudice - The completed work does not meet the criteria in City Code Section 51A-4.501(g)(6)(C)(i) because staff does not believe that the bark mulch compliments the historic character of the main structure or the historic district per Section 51P-225.108(c)(5).
- 3. Install outdoor furniture. Work completed without a Certificate of Appropriateness. Deny without Prejudice - The completed work does not meet the requirements in City Code Section 51A-4.501(g)(6)(C)(i) because the applicant has not verified that the additional added seating is compliant with the Certificate of Occupancy imposing a maximum seating of 31 persons for a coffee shop specified in City Code Section. 51P-225.106(q)(7)(A).
- 4. Install sign in front yard of main structure. Work completed without a Certificate of Appropriateness. Deny without Prejudice - The completed work does not meet the requirements in City Code Section 51A-4.501(g)(6)(C)(i) because it is not consistent with preservation criteria Section 51P-225.107(h)(2)(A)(iii) stating that detached signs must not be illuminated.