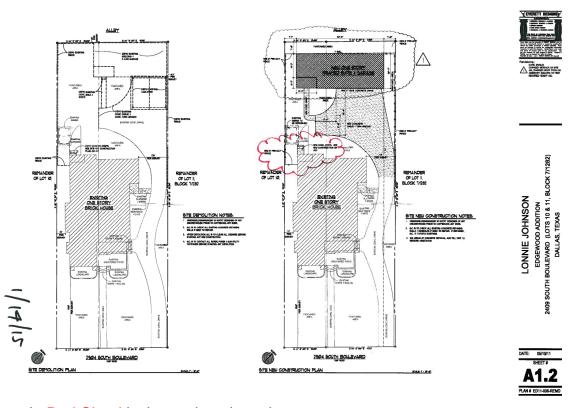

#### **3. 2409 SOUTH BLVD**

South Blvd/Park Row Historic District CA145-113(MD)
Mark Doty

#### Request:

- 1. Enclose rear porch. Work completed without a Certificate of Appropriateness.
- 2. Install front door.
- 3. Install side door. Work completed without a Certificate of Appropriateness.

#### **Staff Recommendation:**

- 1. Enclose rear porch. Work completed without a Certificate of Appropriateness. Approve drawings dated 1/14/15 with the finding that although the completed work does not comply with Section 3(b)(6)(A) that states facade material of additions or remodelings of redeveloped buildings shall be of the same prominent material used in the remainder of the building, it meets the criteria for landmark commission approval of work that does not strictly comply with the preservation criteria under City Code Section 51A-4.501(g)(6)(B), because the proposed work is historically accurate, it is consistent with the spirit and intent of the preservation criteria and it will not adversely affect the historic character of the property or the integrity of the historic overlay district.
- 2. Install front door. Approve image dated 1/14/15 with the finding the proposed work meets the standards in City Code Section 51A-4.501(g)(6)(C)(i).
- 3. Install side door. Work completed without a Certificate of Appropriateness. Approve image dated 1/14/15 with the finding the completed work meets the standards in City Code Section 51A-4.501(g)(6)(C)(i).