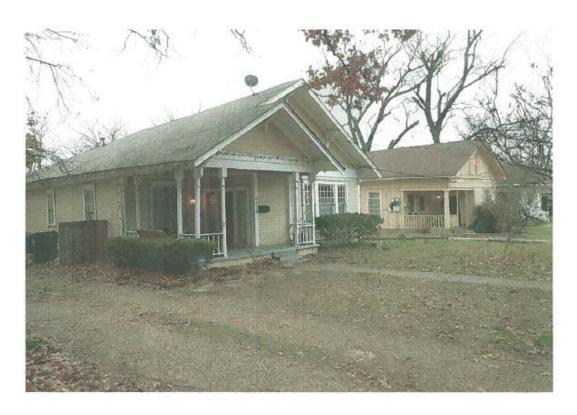

#### LANDMARK COMMISSION

**FEBRUARY 2, 2015** 

FILE NUMBER: CA145-130(JKA)

LOCATION: 5418 Victor

STRUCTURE: Main, Contributing

COUNCIL DISTRICT: 2 ZONING: PD No. 397 PLANNER: Jennifer Anderson DATE FILED: Dec. 31, 2014 DISTRICT: Junius Heights

#### REQUEST:

1) Install 6' wood fence in rear of the main structure.

2) Install 4' wood and welded wire mesh fence in rear of the main structure.

**ANALYSIS:** The applicant would like to replace a wood fence in the rear side yard (southwest side) of the main structure, and also add a wood and welded wire mesh fence in the rear side yard (northeast side) of the main structure to create an enclosed space for his dog. The metal fence will be visible from the street. Staff has determined that the proposed work meets the standards for the Junius Heights historic district and City Code.

FRONT ELEVATION FROM NORTH

FRONT ELEVATION FROM WEST

PARTIAL SIDE YARD FROM SOUTH TO NORTH

PARTIAL SIDE YARD FROM SOUTH TO EAST

PARTIAL REAR YARD FROM EAST

EXISTING CONDITIONS ALONG EAST PROPERTY LINE