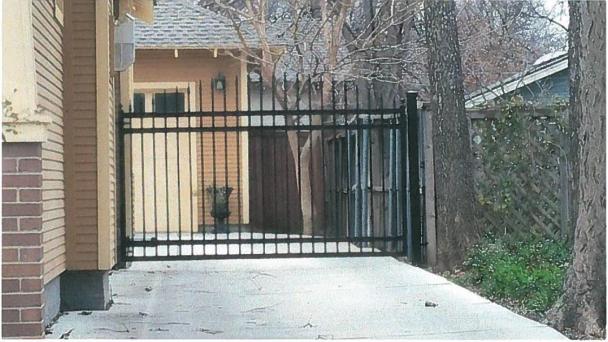

#### Request:

- 1. Install 6' electronic wrought iron gate on side of main structure.
- 2. Relocate existing chain link fence to rear of main structure.

**Applicant:** Carl D Jones

Application Filed: December 31, 2014

#### **Staff Recommendation:**

- Install 6' electronic wrought iron gate on side of main structure. Approve with conditions - Approve photograph with the condition that the gate is located in the rear 50% of the main structure and that only the gate with the flat top is approved per Section 3.6(c)(3). The work is consistent with preservation criteria Section 3.6 and meets the standards in City Code Section 51A-4.501(g)(6)(C)(i).
- 2. Relocate existing chain link fence to rear of main structure. Approve site plan and photograph dated 1-12-15 with the finding that the work is consistent with preservation criteria Section 3.6 and meets the standards in City Code Section 51A-4.501(g)(6)(C)(i).

#### **Task Force Recommendation:**

- Install 6' electronic wrought iron gate on side of main structure. Deny without Prejudice - the 6' wood fence as shown. Approve a wrought iron fence at 25% of main structure or further back. For: Schmidt, Mesh, Raith, Koppang, Morgan. Opposed: Cohen on basis that proposed fence is not in the rear 50% of main structure.
- 2. Relocate existing chain link fence to rear of main structure. Approve.