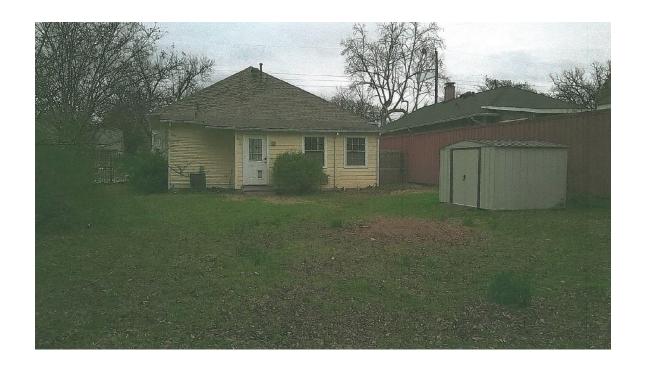

#### 3. 5634 VICTOR ST

Junius Heights Historic District CA145-127(JKA) Jennifer Anderson

#### Request:

- 1. Construct one-story addition to the rear of main structure.
- 2. Remove 1/1 wood window on northeast side of main structure and replace with single light wood window.

**Applicant:** Saul Waranch

## <u>Application Filed:</u> December 31, 2014 Staff Recommendation:

- 1. Construct one-story addition to the rear of main structure. Approve plans and specifications dated 1-12-15 with the finding that the work is consistent with preservation criteria Section 8.1, 8.3, 8.5, 8.6, 8.12, and 8.14 and meets the standards in City Code Section 51A-4.501(g)(6)(C)(i).
- 2. Remove 1/1 wood window on northeast side of main structure and replace with single light wood window. Deny without Prejudice The proposed work does not meet the standards in City Code Section 51A-4.501(g)(6)(C)(i) because it is inconsistent with preservation criteria Section 5.1 stating that historic windows must remain intact and their openings preserved on protected facades.

#### **Task Force Recommendation:**

- 1. Construct one-story addition to the rear of main structure. Approve addition as shown with 1/1 wood windows.
- 2. Remove 1/1 wood window on northeast side of main structure and replace with single light wood window. Not reviewed by Task Force.