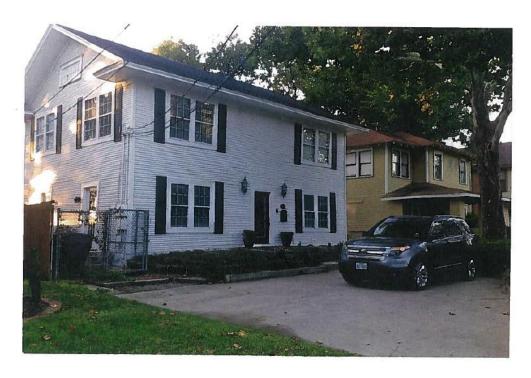

#### 5. 4516 JUNIUS ST

Peak's Suburban Addition Neighborhood Historic District CA145-129(JKA) Jennifer Anderson

#### Request:

Install 6'6" wood fence. Work completed without a Certificate of Appropriateness.

**Applicant:** Jay Terpstra

Application Filed: December 31, 2014

#### Staff Recommendation:

Install 6'6" wood fence. Work completed without a Certificate of Appropriateness. Deny without Prejudice - The completed work does not meet the requirements in City Code Section 51A-

4.501(g)(6)(C)(i) because it is inconsistent with preservation criteria Section 2.10 stating that fences located in the front yard of a main structure must not be taller than 3'6" and must be at least 50% open.

#### **Task Force Recommendation:**

Install 6'6" wood fence. Work completed without a Certificate of Appropriateness. Approve with Conditions per ordinance, fence must be moved to 5' back from front corner of house and be at least 70% open.