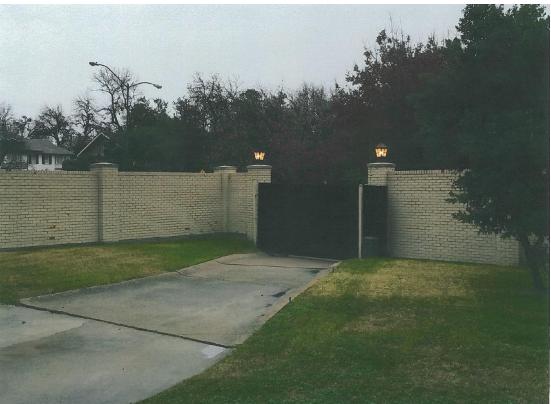

#### REQUEST:

1) Install 6' wood fence in rear of the main structure.

2) Install 4' wood and welded wire mesh fence in rear of the main structure.

**ANALYSIS:** The applicant would like to replace a wood fence in the rear side yard (southwest side) of the main structure, and also add a wood and welded wire mesh fence in the rear side yard (northeast side) of the main structure to create an enclosed space for his dog. The metal fence will be visible from the street. Staff has determined that the proposed work meets the standards for the Junius Heights historic district and City Code.