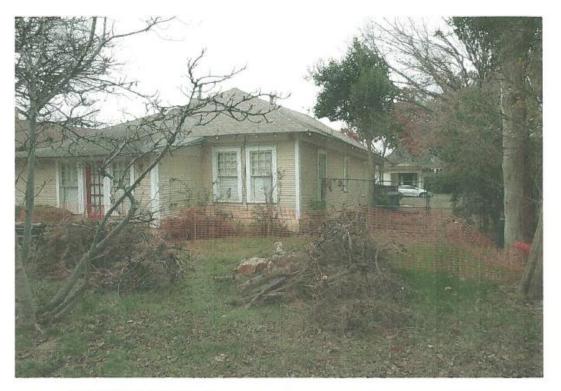

#### REQUEST:

1) Install 6' wood fence in rear of the main structure.

2) Install 4' wood and welded wire mesh fence in rear of the main structure.

**ANALYSIS:** The applicant would like to replace a wood fence in the rear side yard (southwest side) of the main structure, and also add a wood and welded wire mesh fence in the rear side yard (northeast side) of the main structure to create an enclosed space for his dog. The metal fence will be visible from the street. Staff has determined that the proposed work meets the standards for the Junius Heights historic district and City Code.

FRONT ELEVATION FROM NORTH

FRONT ELEVATION FROM WEST

PARTIAL SIDE YARD FROM SOUTH TO NORTH

PARTIAL SIDE YARD FROM SOUTH TO EAST

PARTIAL REAR YARD FROM EAST

EXISTING CONDITIONS ALONG EAST PROPERTY LINE