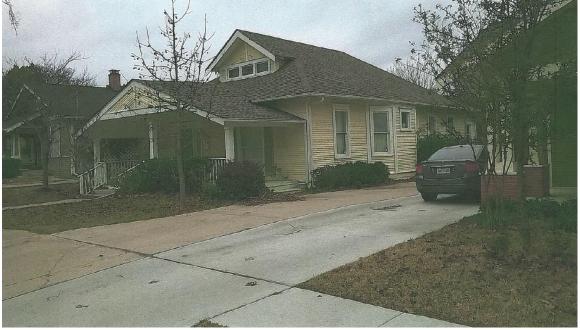

#### 3. 5634 VICTOR ST

Junius Heights Historic District CA145-127(JKA) Jennifer Anderson

#### Request:

Replace marble panels on north facade.

**Applicant:** Merriman Associates Architects

Application Filed: December 31, 2014

#### Staff Recommendation:

Replace marble panels on north facade. Approve with conditions - Approve replacement of the existing panels to match with condition that at least 25% of the existing panels are re-installed on the north facade, with the finding the proposed work is consistent with the criteria for facades in the preservation criteria Section 3.1(b), and it meets the standards in City Code Section 51A-4.501(g)(6)(C)(i).

#### **Task Force Recommendation:**

Replace marble panels on north facade. Approve with conditions - Approve as submitted on the condition of pending approval of proposed replaced samples.