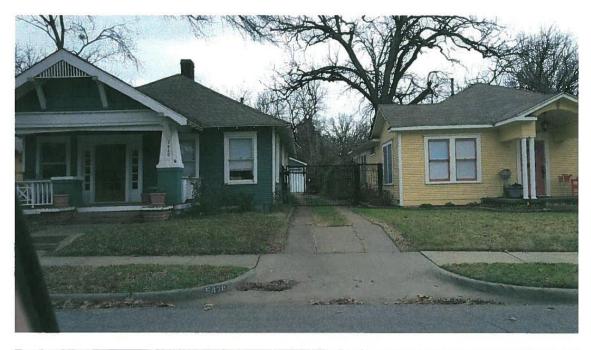

#### LANDMARK COMMISSION

**FEBRUARY 2, 2015** 

FILE NUMBER: CA145-130(JKA)

LOCATION: 5418 Victor

STRUCTURE: Main, Contributing

COUNCIL DISTRICT: 2 ZONING: PD No. 397 PLANNER: Jennifer Anderson DATE FILED: Dec. 31, 2014 DISTRICT: Junius Heights

#### REQUEST:

1) Install 6' wood fence in rear of the main structure.

2) Install 4' wood and welded wire mesh fence in rear of the main structure.

**ANALYSIS:** The applicant would like to replace a wood fence in the rear side yard (southwest side) of the main structure, and also add a wood and welded wire mesh fence in the rear side yard (northeast side) of the main structure to create an enclosed space for his dog. The metal fence will be visible from the street. Staff has determined that the proposed work meets the standards for the Junius Heights historic district and City Code.