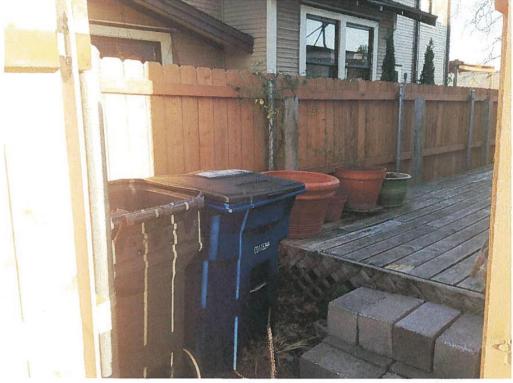

#### REQUEST:

1) Install 6' wood fence in rear of the main structure.

2) Install 4' wood and welded wire mesh fence in rear of the main structure.

**ANALYSIS:** The applicant would like to replace a wood fence in the rear side yard (southwest side) of the main structure, and also add a wood and welded wire mesh fence in the rear side yard (northeast side) of the main structure to create an enclosed space for his dog. The metal fence will be visible from the street. Staff has determined that the proposed work meets the standards for the Junius Heights historic district and City Code.

FRONT ELEVATION FROM NORTH

FRONT ELEVATION FROM WEST

PARTIAL SIDE YARD FROM SOUTH TO NORTH

PARTIAL SIDE YARD FROM SOUTH TO EAST

PARTIAL REAR YARD FROM EAST

EXISTING CONDITIONS ALONG EAST PROPERTY LINE