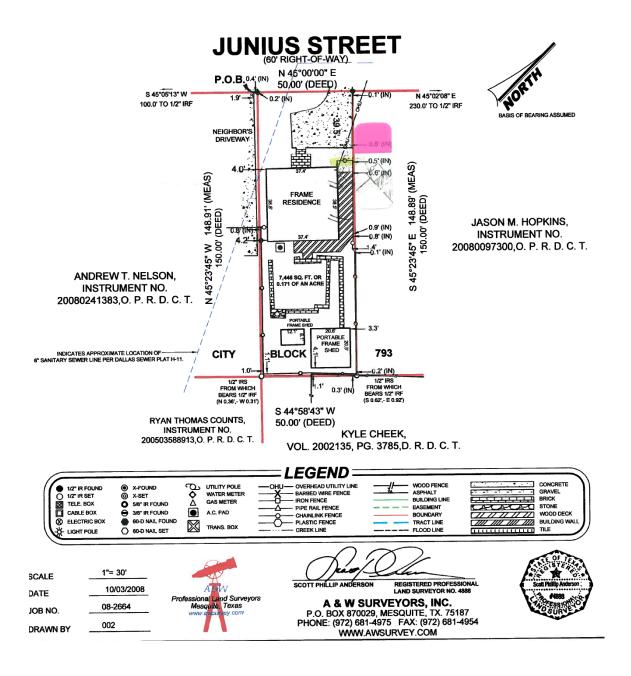

#### 5. 4516 JUNIUS ST

Peak's Suburban Addition Neighborhood Historic District CA145-129(JKA) Jennifer Anderson

#### Request:

Install 6'6" wood fence. Work completed without a Certificate of Appropriateness.

**Applicant:** Jay Terpstra

Application Filed: December 31, 2014

#### Staff Recommendation:

Install 6'6" wood fence. Work completed without a Certificate of Appropriateness. Deny without Prejudice - The completed work does not meet the requirements in City Code Section 51A-

4.501(g)(6)(C)(i) because it is inconsistent with preservation criteria Section 2.10 stating that fences located in the front yard of a main structure must not be taller than 3'6" and must be at least 50% open.

#### **Task Force Recommendation:**

Install 6'6" wood fence. Work completed without a Certificate of Appropriateness. Approve with Conditions per ordinance, fence must be moved to 5' back from front corner of house and be at least 70% open.