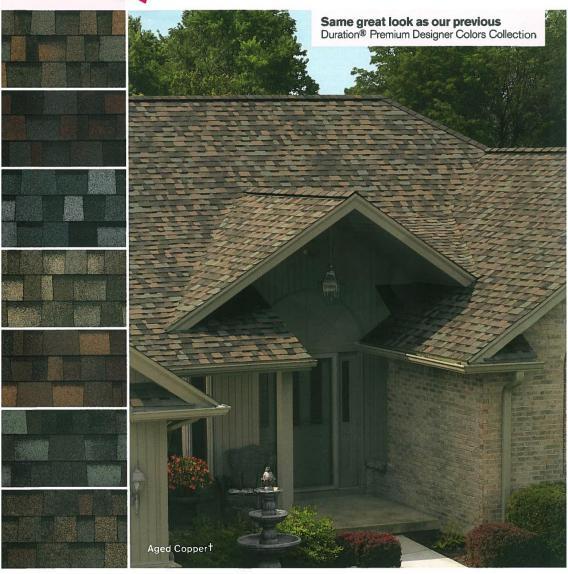

#### Request:

Remove existing slate roof and install composition roof. Owens Corning 'Merlot'. Work completed without a Certificate of Appropriateness.

**Applicant:** Tammy Johnston

Application Filed: December 31, 2014

#### Staff Recommendation:

Remove existing slate roof and install composition roof. Owens Corning 'Merlot'. Work completed without a Certificate of Appropriateness. Deny without Prejudice - The completed work does not meet the standards in City Code Section 51A-4.501(g)(6)(C)(i) on the basis that the removal of the slate roof has an adverse effect on the architectural features of the structure. Secretary of the Interior Standards 2 and 6.

#### **Task Force Recommendation:**

Remove existing slate roof and install composition roof. Owens Corning 'Merlot'. Work completed without a Certificate of Appropriateness. No recommendation. No South Boulevard/Park Row Task Force members.