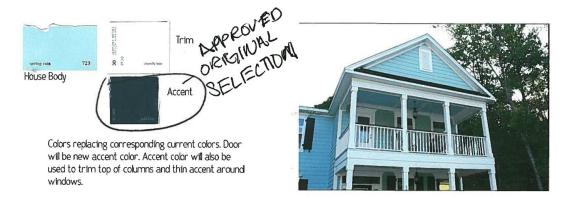

#### 4. 206 N CLINTON AVE

Winnetka Heights Historic District CA145-115(MD) Mark Doty

#### Request:

Paint accent color on main structure. Benjamin Moore 2125 'Black Panther'.

**Applicant:** Chris Faison

Application Filed: December 31, 2014

#### Staff Recommendation:

Paint accent color on main structure. Benjamin Moore 2125 'Black Panther'. Approve paint specification dated 1/14/15 with the finding the proposed work is consistent with the criteria for color in the preservation criteria Section 51P-87.111(a)(8)(C), and it meets the standards in City Code Section 51A-4.501(g)(6)(C)(ii).

#### **Task Force Recommendation:**

Paint accent color on main structure. Benjamin Moore 2125 'Black Panther'. Approve.