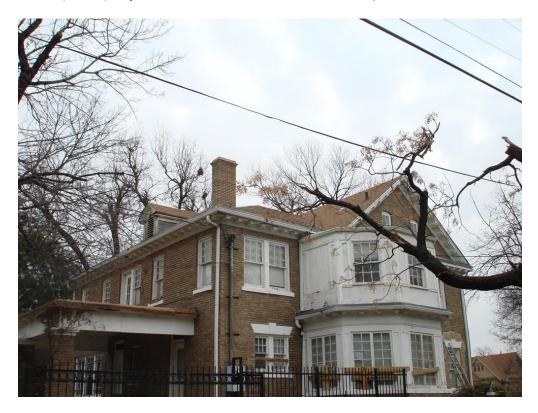

#### 6. 2401 SOUTH BLVD

South Blvd/Park Row Historic District CA145-112(MD) Mark Doty

#### Request:

Remove existing slate roof and install composition roof. Owens Corning 'Merlot'. Work completed without a Certificate of Appropriateness.

**Applicant:** Tammy Johnston

Application Filed: December 31, 2014

#### Staff Recommendation:

Remove existing slate roof and install composition roof. Owens Corning 'Merlot'. Work completed without a Certificate of Appropriateness. Deny without Prejudice - The completed work does not meet the standards in City Code Section 51A-4.501(g)(6)(C)(i) on the basis that the removal of the slate roof has an adverse effect on the architectural features of the structure. Secretary of the Interior Standards 2 and 6.