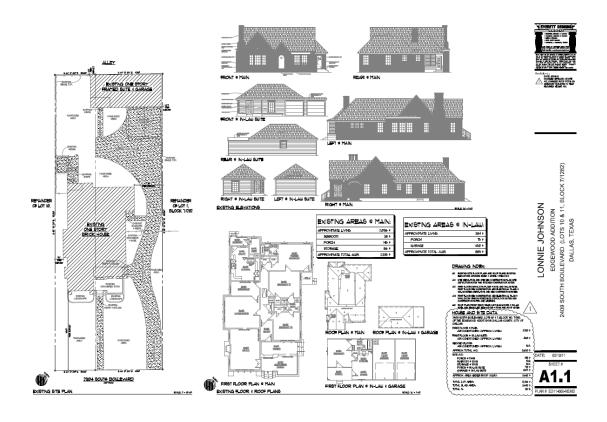

#### **3. 2409 SOUTH BLVD**

South Blvd/Park Row Historic District CA145-113(MD)
Mark Doty

#### Request:

- 1. Enclose rear porch. Work completed without a Certificate of Appropriateness.
- 2. Install front door.
- 3. Install side door. Work completed without a Certificate of Appropriateness.

#### **Staff Recommendation:**

- 1. Enclose rear porch. Work completed without a Certificate of Appropriateness. Approve drawings dated 1/14/15 with the finding that although the completed work does not comply with Section 3(b)(6)(A) that states facade material of additions or remodelings of redeveloped buildings shall be of the same prominent material used in the remainder of the building, it meets the criteria for landmark commission approval of work that does not strictly comply with the preservation criteria under City Code Section 51A-4.501(g)(6)(B), because the proposed work is historically accurate, it is consistent with the spirit and intent of the preservation criteria and it will not adversely affect the historic character of the property or the integrity of the historic overlay district.
- 2. Install front door. Approve image dated 1/14/15 with the finding the proposed work meets the standards in City Code Section 51A-4.501(g)(6)(C)(i).
- 3. Install side door. Work completed without a Certificate of Appropriateness. Approve image dated 1/14/15 with the finding the completed work meets the standards in City Code Section 51A-4.501(g)(6)(C)(i).