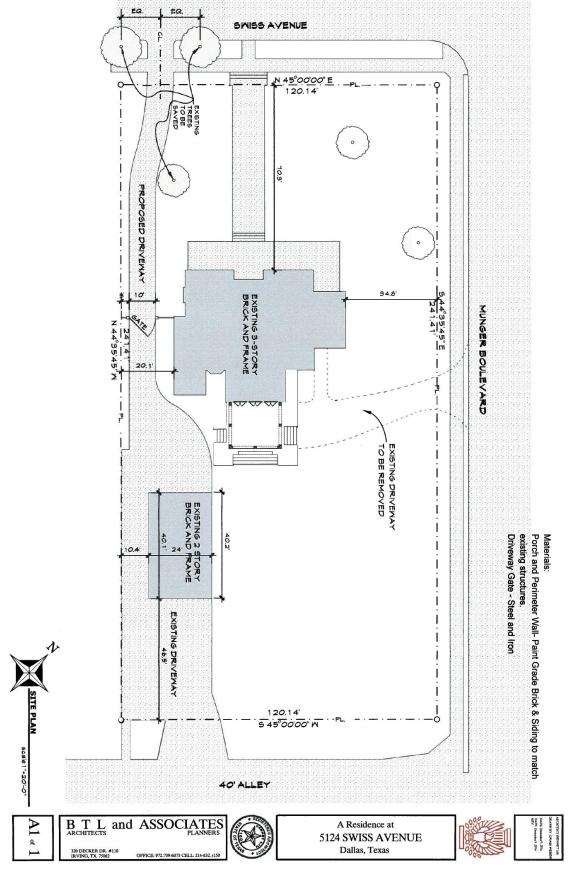

#### 7. 5124 SWISS AVE

Swiss Avenue Historic District CA145-117(JKA) Jennifer Anderson

#### Request:

- 1. Install driveway in front yard of main structure.
- 2. Install gate on south side of main structure.
- 3. Remove gate on wall on north side of main structure and infill with material to match existing masonry wall.
- 4. Remove light fixtures on north side wall of main structure.
- 5. Remove driveway on north side of main structure and reconnect grass and curbing to match existing.

#### Staff Recommendation:

- Install driveway in front yard of main structure. Approve with conditions - Approve plans dated 1-12-15 with the Conditions that the material for the driveway is brush-finish concrete only and that the applicant obtains a permit from Public Works prior to the start of work. Applicant must submit specifications to Landmark Commission to replace proposed stamped concrete with brick. The proposed work is consistent with preservation criteria Section 51P-63.116(2)(G) and meets the standards in City Code Section 51A-4.501(g)(6)(C)(i).
- 2. Install gate on south side of main structure. Deny without

- prejudice The proposed gate does not meet preservation criteria Section 51A-4.501(g)(6)(C)(i) because it is not consistent with preservation criteria Section 51P-63.116(2)(B)(iv)(bb) stating that fences in an interior side yard must be located in the rear 50% of the side yard and behind the rearmost side projection of a main building.
- 3. Remove gate on wall on north side of main structure and infill with material to match existing masonry wall. Approve with conditions Approve the proposed work with the condition that the brick used to infill the existing wall is an exact match in color, texture, material, and profile to the existing brick and that the specifications for the infill brick are submitted to Landmark Commission. The proposed work meets the criteria in Section 51P-63.116(2)(B)(vi) and meets the standards in City Code Section 51A-4.501(g)(6)(C)(i).
- 4. Remove light fixtures on north side wall of main structure. Approve the proposed work with the finding that it is consistent with preservation criteria Section 51P-63.116(2)(C) and meets the standards in City Code Section 51A-4.501(g)(6)(C)(i).
- 5. Remove driveway on north side of main structure and reconnect grass and curbing to match existing. Approve with conditions Approve plans dated 1-12-15 with the conditions that the materials used for the sidewalk and curbing is brush finish concrete only and that the applicant obtains a permit from Public Works prior to the start of work. The proposed work is consistent with preservation criteria Section 51P-63.116(2)(G) and meets the criteria in City Code Section 51A-4.501(g)(6)(C)(i).

#### **Task Force Recommendation:**

- 1. Install driveway in front yard of main structure. Approve with conditions Brushed finish concrete, no stamped concrete allowed per ordinance. Brick to match structure may be installed per ordinance, applicant to submit sample to Landmark Commission.
- 2. Install gate on south side of main structure. Approve with conditions Provide additional details, top flat per ordinance requirements states that gate must be compatible with style of main structure. Provide elevations, location relative to supports, connection relation to existing masonry wall. Location understood to be at existing wall. If new construction, must comply with fence requirements. Color, finish, and material to be provided to Landmark Commission and conform to ordinance.
- Remove gate on wall on north side of main structure and infill
  with material to match existing masonry wall. Approve with
  conditions Suggest that gate pilaster is removed and extend
  bay to corner pilaster.
- 4. Remove light fixtures on north side wall of main structure. Approve.