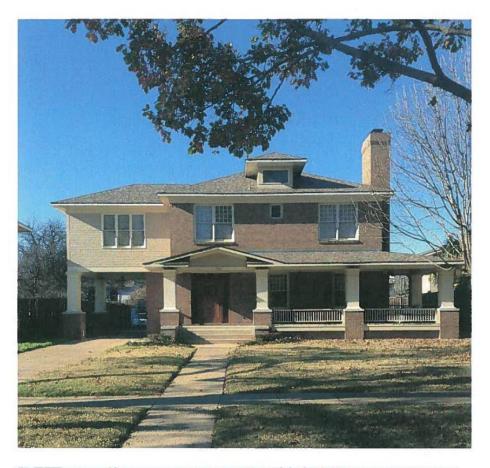

#### LANDMARK COMMISSION

**FEBRUARY 2, 2015** 

FILE NUMBER: CA145-130(JKA)

LOCATION: 5418 Victor

STRUCTURE: Main, Contributing

COUNCIL DISTRICT: 2 ZONING: PD No. 397 PLANNER: Jennifer Anderson DATE FILED: Dec. 31, 2014 DISTRICT: Junius Heights

MAPSCO: 46-C

CENSUS TRACT: 0013.02

**APPLICANT**: R. Keith Petersen

**OWNER: RICHARD K PETERSEN & GENEVIEVE E NICHOLS** 

#### REQUEST:

1) Install 6' wood fence in rear of the main structure.

2) Install 4' wood and welded wire mesh fence in rear of the main structure.

**ANALYSIS:** The applicant would like to replace a wood fence in the rear side yard (southwest side) of the main structure, and also add a wood and welded wire mesh fence in the rear side yard (northeast side) of the main structure to create an enclosed space for his dog. The metal fence will be visible from the street. Staff has determined that the proposed work meets the standards for the Junius Heights historic district and City Code.