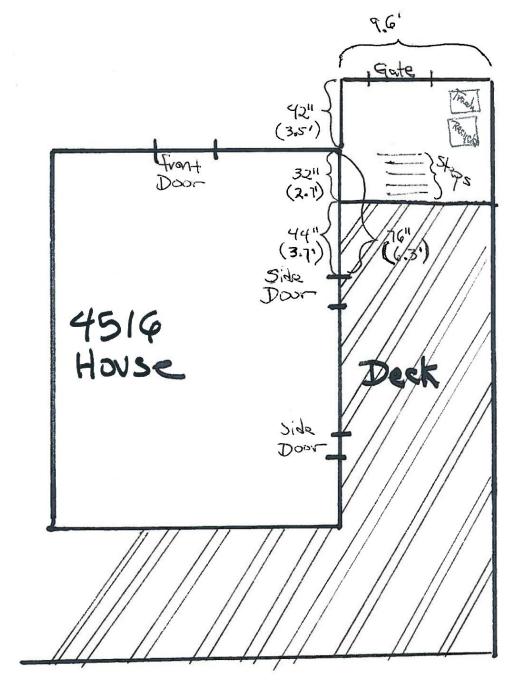

#### 5. 4516 JUNIUS ST

Peak's Suburban Addition Neighborhood Historic District CA145-129(JKA) Jennifer Anderson

#### Request:

Install 6'6" wood fence. Work completed without a Certificate of Appropriateness.

**Applicant:** Jay Terpstra

Application Filed: December 31, 2014

#### Staff Recommendation:

Install 6'6" wood fence. Work completed without a Certificate of Appropriateness. Deny without Prejudice - The completed work does not meet the requirements in City Code Section 51A-

4.501(g)(6)(C)(i) because it is inconsistent with preservation criteria Section 2.10 stating that fences located in the front yard of a main structure must not be taller than 3'6" and must be at least 50% open.

#### **Task Force Recommendation:**

Install 6'6" wood fence. Work completed without a Certificate of Appropriateness. Approve with Conditions per ordinance, fence must be moved to 5' back from front corner of house and be at least 70% open.