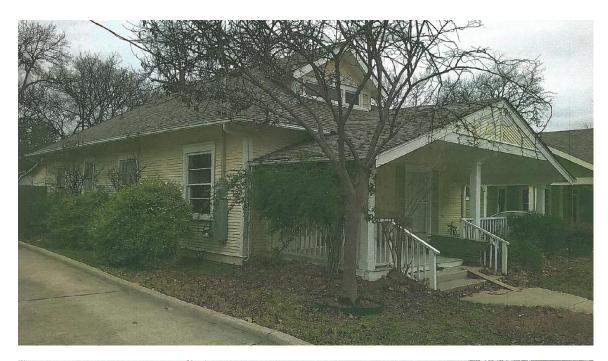

#### 3. 5634 VICTOR ST

Junius Heights Historic District CA145-127(JKA) Jennifer Anderson

#### Request:

Replace marble panels on north facade.

**Applicant:** Merriman Associates Architects

Application Filed: December 31, 2014

#### Staff Recommendation:

Replace marble panels on north facade. Approve with conditions - Approve replacement of the existing panels to match with condition that at least 25% of the existing panels are re-installed on the north facade, with the finding the proposed work is consistent with the criteria for facades in the preservation criteria Section 3.1(b), and it meets the standards in City Code Section 51A-4.501(g)(6)(C)(i).

#### **Task Force Recommendation:**

Replace marble panels on north facade. Approve with conditions - Approve as submitted on the condition of pending approval of proposed replaced samples.