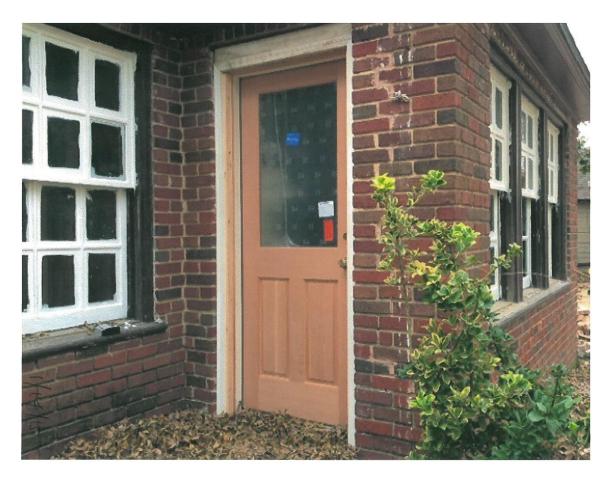

#### Request:

- 1. Enclose rear porch. Work completed without a Certificate of Appropriateness.
- 2. Install front door.
- 3. Install side door. Work completed without a Certificate of Appropriateness.

#### **Staff Recommendation:**

- 1. Enclose rear porch. Work completed without a Certificate of Appropriateness. Approve drawings dated 1/14/15 with the finding that although the completed work does not comply with Section 3(b)(6)(A) that states facade material of additions or remodelings of redeveloped buildings shall be of the same prominent material used in the remainder of the building, it meets the criteria for landmark commission approval of work that does not strictly comply with the preservation criteria under City Code Section 51A-4.501(g)(6)(B), because the proposed work is historically accurate, it is consistent with the spirit and intent of the preservation criteria and it will not adversely affect the historic character of the property or the integrity of the historic overlay district.
- 2. Install front door. Approve image dated 1/14/15 with the finding the proposed work meets the standards in City Code Section 51A-4.501(g)(6)(C)(i).
- 3. Install side door. Work completed without a Certificate of Appropriateness. Approve image dated 1/14/15 with the finding the completed work meets the standards in City Code Section 51A-4.501(g)(6)(C)(i).