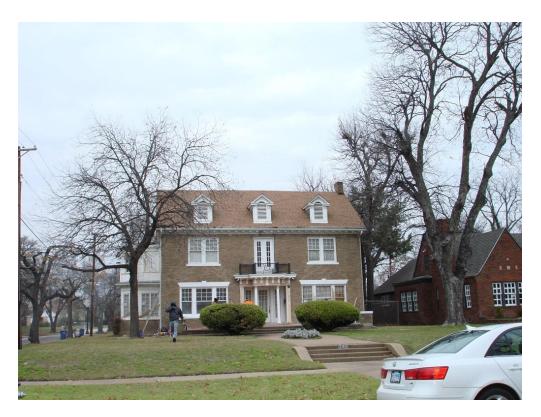

#### 6. 2401 SOUTH BLVD

South Blvd/Park Row Historic District CA145-112(MD) Mark Doty

#### Request:

Remove existing slate roof and install composition roof. Owens Corning 'Merlot'. Work completed without a Certificate of Appropriateness.

**Applicant:** Tammy Johnston

Application Filed: December 31, 2014

#### Staff Recommendation:

Remove existing slate roof and install composition roof. Owens Corning 'Merlot'. Work completed without a Certificate of Appropriateness. Deny without Prejudice - The completed work does not meet the standards in City Code Section 51A-4.501(g)(6)(C)(i) on the basis that the removal of the slate roof has an adverse effect on the architectural features of the structure. Secretary of the Interior Standards 2 and 6.