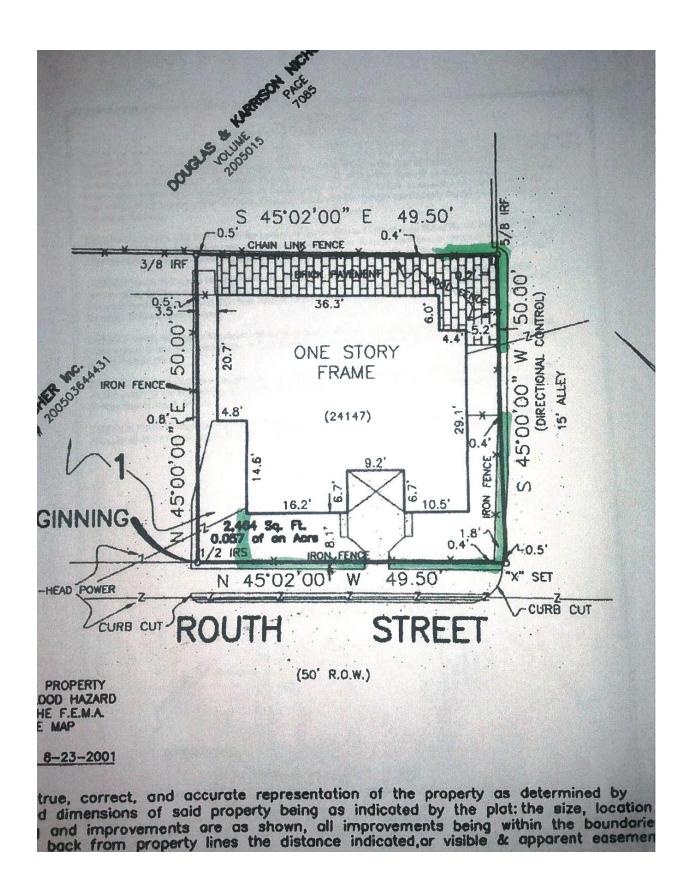

#### LANDMARK COMMISSION

**FEBRUARY 2, 2015** 

FILE NUMBER: CA145-130(JKA)

LOCATION: 5418 Victor

STRUCTURE: Main, Contributing

COUNCIL DISTRICT: 2 ZONING: PD No. 397 PLANNER: Jennifer Anderson DATE FILED: Dec. 31, 2014 DISTRICT: Junius Heights

MAPSCO: 46-C

CENSUS TRACT: 0013.02

**APPLICANT**: R. Keith Petersen

**OWNER: RICHARD K PETERSEN & GENEVIEVE E NICHOLS** 

#### REQUEST:

1) Install 6' wood fence in rear of the main structure.

2) Install 4' wood and welded wire mesh fence in rear of the main structure.

**ANALYSIS:** The applicant would like to replace a wood fence in the rear side yard (southwest side) of the main structure, and also add a wood and welded wire mesh fence in the rear side yard (northeast side) of the main structure to create an enclosed space for his dog. The metal fence will be visible from the street. Staff has determined that the proposed work meets the standards for the Junius Heights historic district and City Code.