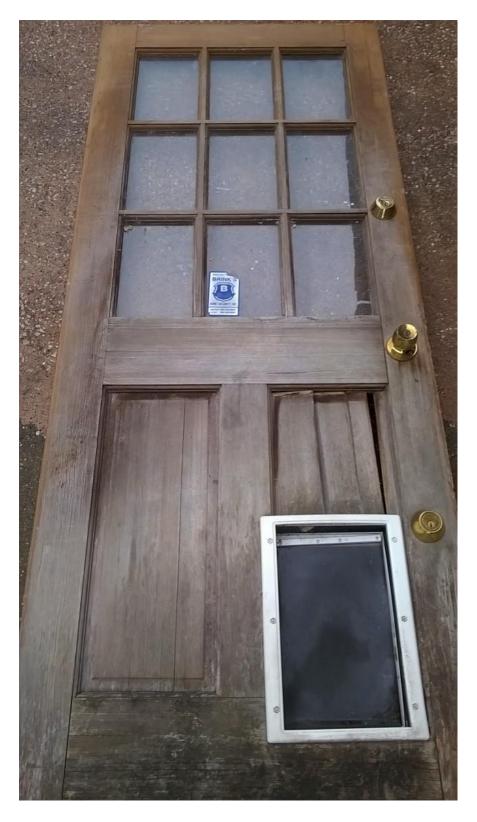

#### Request:

- 1. Enclose rear porch. Work completed without a Certificate of Appropriateness.
- 2. Install front door.
- 3. Install side door. Work completed without a Certificate of Appropriateness.

#### **Staff Recommendation:**

- 1. Enclose rear porch. Work completed without a Certificate of Appropriateness. Approve drawings dated 1/14/15 with the finding that although the completed work does not comply with Section 3(b)(6)(A) that states facade material of additions or remodelings of redeveloped buildings shall be of the same prominent material used in the remainder of the building, it meets the criteria for landmark commission approval of work that does not strictly comply with the preservation criteria under City Code Section 51A-4.501(g)(6)(B), because the proposed work is historically accurate, it is consistent with the spirit and intent of the preservation criteria and it will not adversely affect the historic character of the property or the integrity of the historic overlay district.
- 2. Install front door. Approve image dated 1/14/15 with the finding the proposed work meets the standards in City Code Section 51A-4.501(g)(6)(C)(i).
- 3. Install side door. Work completed without a Certificate of Appropriateness. Approve image dated 1/14/15 with the finding the completed work meets the standards in City Code Section 51A-4.501(g)(6)(C)(i).