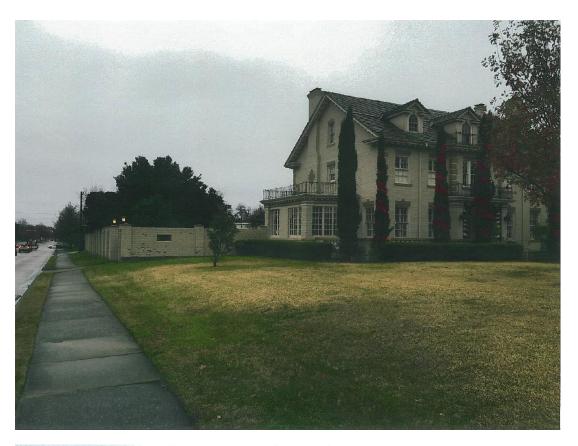

#### REQUEST:

1) Install 6' wood fence in rear of the main structure.

2) Install 4' wood and welded wire mesh fence in rear of the main structure.

**ANALYSIS:** The applicant would like to replace a wood fence in the rear side yard (southwest side) of the main structure, and also add a wood and welded wire mesh fence in the rear side yard (northeast side) of the main structure to create an enclosed space for his dog. The metal fence will be visible from the street. Staff has determined that the proposed work meets the standards for the Junius Heights historic district and City Code.