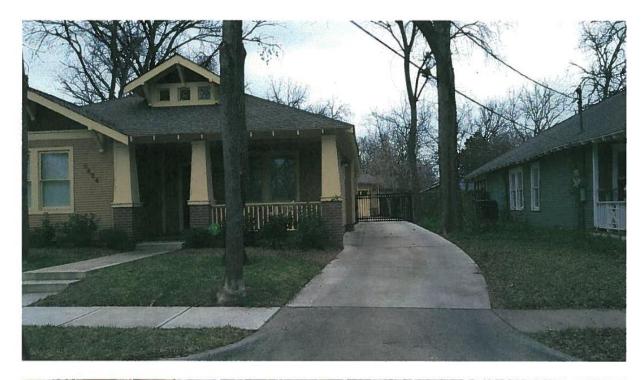

#### Request:

- 1. Install 6' electronic wrought iron gate on side of main structure.
- 2. Relocate existing chain link fence to rear of main structure.

**Applicant:** Carl D Jones

Application Filed: December 31, 2014

#### **Staff Recommendation:**

- Install 6' electronic wrought iron gate on side of main structure. Approve with conditions - Approve photograph with the condition that the gate is located in the rear 50% of the main structure and that only the gate with the flat top is approved per Section 3.6(c)(3). The work is consistent with preservation criteria Section 3.6 and meets the standards in City Code Section 51A-4.501(g)(6)(C)(i).
- 2. Relocate existing chain link fence to rear of main structure. Approve site plan and photograph dated 1-12-15 with the finding that the work is consistent with preservation criteria Section 3.6 and meets the standards in City Code Section 51A-4.501(g)(6)(C)(i).

#### **Task Force Recommendation:**

- Install 6' electronic wrought iron gate on side of main structure. Deny without Prejudice - the 6' wood fence as shown. Approve a wrought iron fence at 25% of main structure or further back. For: Schmidt, Mesh, Raith, Koppang, Morgan. Opposed: Cohen on basis that proposed fence is not in the rear 50% of main structure.
- 2. Relocate existing chain link fence to rear of main structure. Approve.