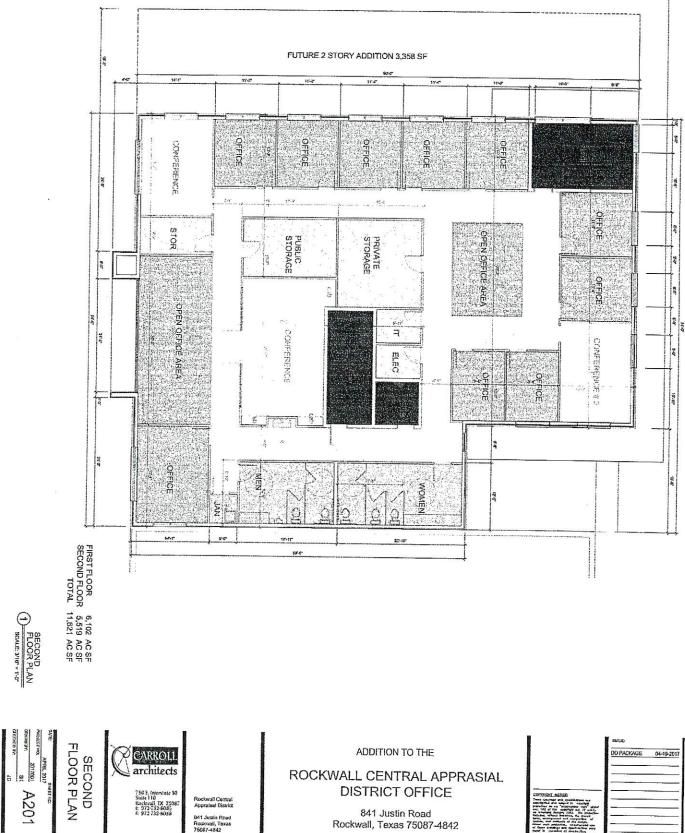

# **DESIGN PACKAGE**

DESIGN DEVELOPMENT SET - 4.19.2017

EXISTING & PROPOSED SITE PLAN

1" = 20'-0" 20

ŝ

8

ADDITION TO THE

ROCKWALL CENTRAL APPRASIAL DISTRICT OFFICE