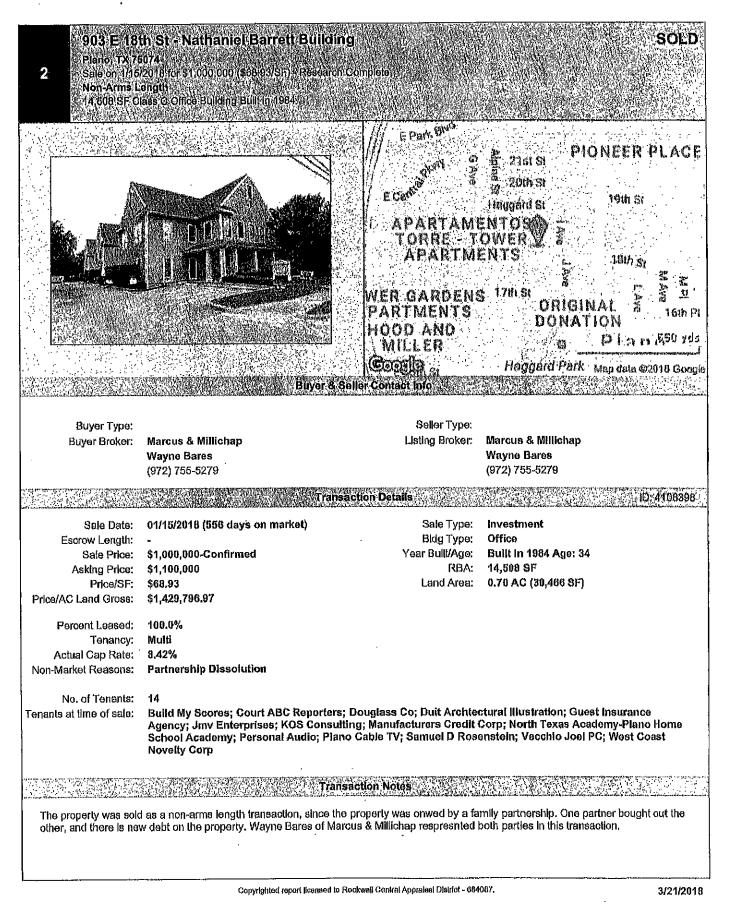

- A. Office Medical Building built in 1986, 15,766 sq. ft. Asking price \$3,389,000, Wood, two story. City of Rowlett.
- B. Commercial Building built in 2003, 13,200 sq. ft. Asking price \$ 13,200. Outside City, warehouse type building.