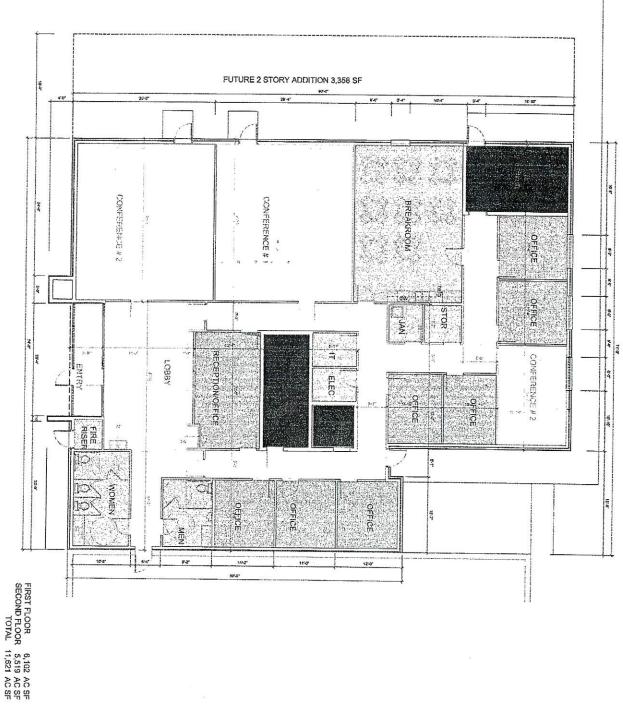

> 841 Justin Road Rockwall, Texas 75087-4842

CAN'N BAS FIRST FLOOR PLAN ECT HO CARROLL ADDITION TO THE DD PACKAGE 04-19-2017 APRIL 2017 architects ROCKWALL CENTRAL APPRASIAL A200 DISTRICT OFFICE 750 E. Interstate 30 Surie 110 Rockwall, TX 75097 I: 972-732-6035 F: 972-732-8058 Rockwall Central Appraisal District 841 Justin Road Rockwall, Texas 75087-4842 101 841 Justin Road Rockwaß, Texas 75087-4842 

FIRST FLOOR PLAN SCALE: 3/16" = 1'-0"

DECKED BY:

1 FLOOR PLAN SCALE 3/10" = 1'-0"

A201