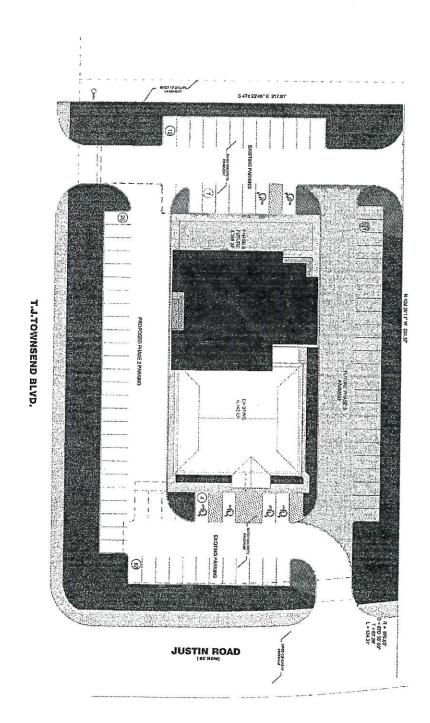

# **DESIGN PACKAGE**

DESIGN DEVELOPMENT SET - 4.19.2017

EXISTING & PROPOSED SITE PLAN

1" = 20'-0" 20

ŝ

8

ADDITION TO THE

ROCKWALL CENTRAL APPRASIAL DISTRICT OFFICE

> 841 Justin Road Rockwall, Texas 75087-4842

CAN'N BAS FIRST FLOOR PLAN ECT HO CARROLL ADDITION TO THE DD PACKAGE 04-19-2017 APRIL 2017 architects ROCKWALL CENTRAL APPRASIAL A200 DISTRICT OFFICE 750 E. Interstate 30 Surie 110 Rockwall, TX 75097 I: 972-732-6035 F: 972-732-8058 Rockwall Central Appraisal District 841 Justin Road Rockwall, Texas 75087-4842 101 841 Justin Road Rockwaß, Texas 75087-4842 