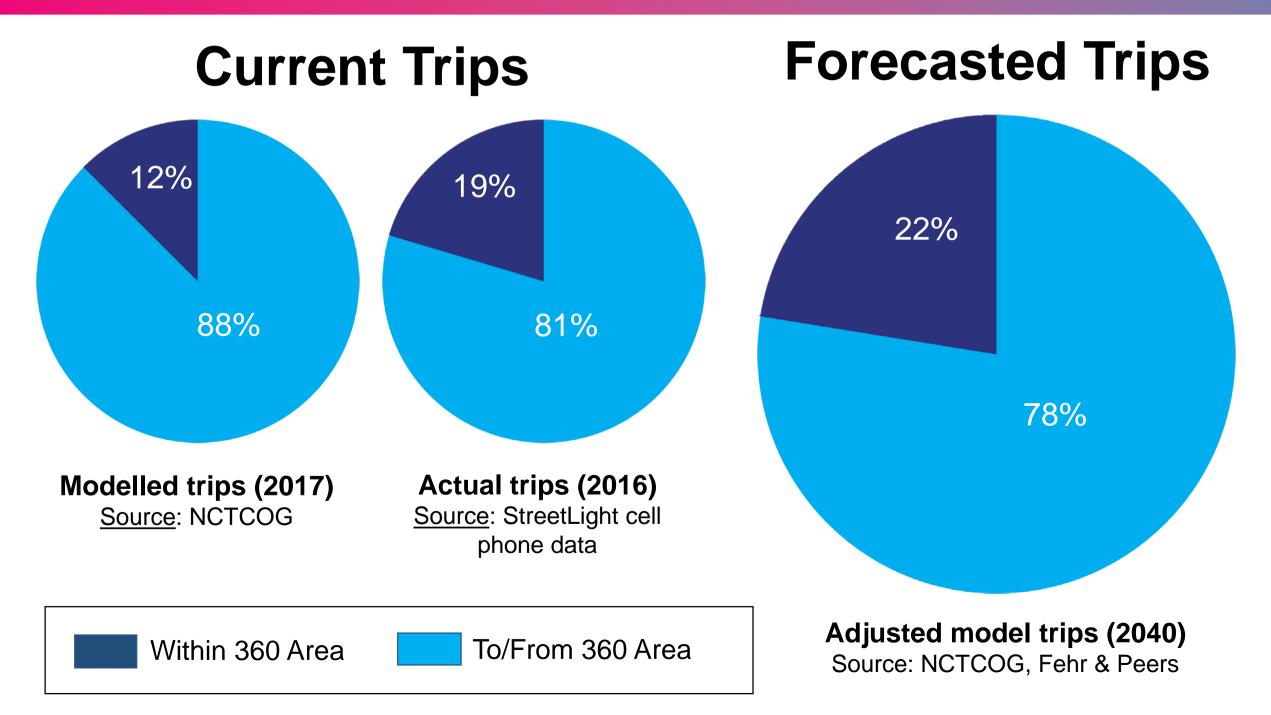

ithin the Downtown Loop



### Housing Growth By Neighborhood





#### Stable Job Growth



- The 360 Plan area saw 16% job growth between 2003 and 2013, adding 26,800 net new jobs
- Baylor has been a major driver of job growth
- Some sub-market contractions were balanced by residential conversions of older office space



#### **Grow Industries**



- 77% of net growth attributed to Baylor University Medical Center
- Shift of office activity to Uptown, Victory Park and Arts District



# **Appendix B**Demographics and Mobility Analysis

#### Downtown Will Continue to Grow



- Overall population density will increase within the 360 study area
- Proportion of residents will increase relative to workers in most districts

Source: NCTCOG; City of Dallas



### Travel Patterns are Evolving



Travel patterns within the City Center are shifting towards a larger proportion of shorter internal trips.



#### Travel Preferences

GETTING TO WORK MOST PEOPLE DRIVE TO WORK, BUT MANY RESPONDENTS HAVE USED TWO OR MORE OF THE FOLLOWING:



#### **62% TAKE CAR TO WORK**



#### 13% WALK OR BIKE



#### **15.4% TAKE DART**

- 1% DART STREETCAR
- 0.4% D-LINK



HAVE LESS THAN 30 MINUTE COMMUTE TIME (PEOPLE VALUE LIVING **NEAR WORK)** 

Source: Downtown Dallas Inc Survey



## **Evolving Trip Choices**



- Targeted transit, bike and pedestrian improvements will increase non-automobile mode share, particularly for short trips
- Technology improvements will continue to enable smarter trip routing and more efficient use of available street capacity



### **Available Street Capacity 2017**