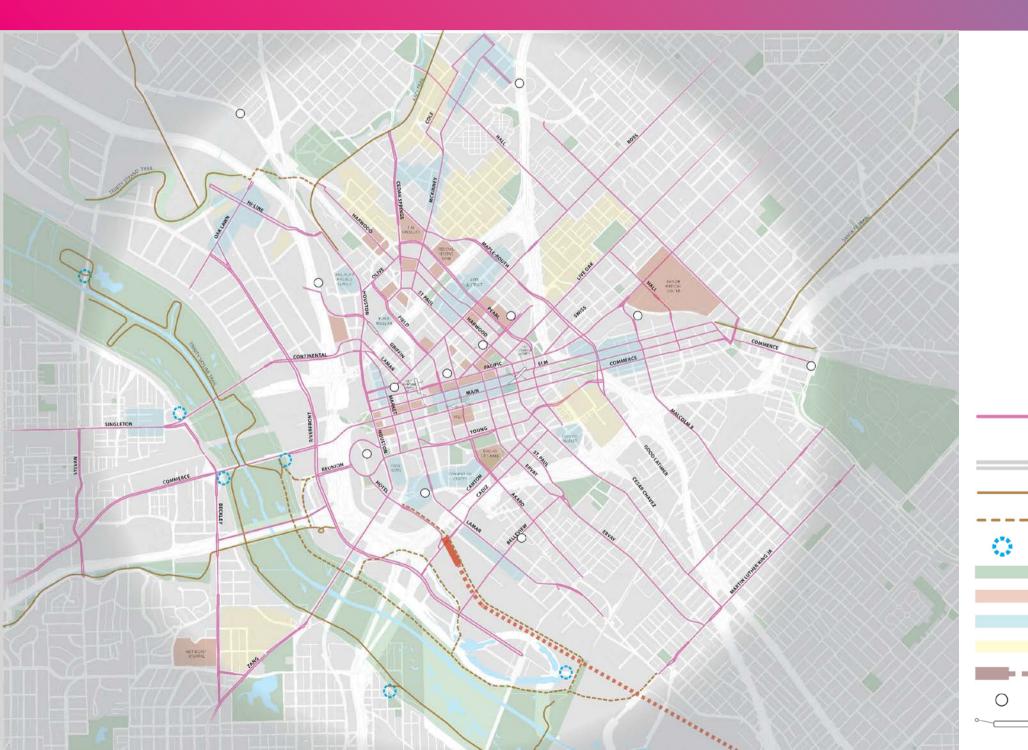

ly have available automobile capacity at peak hour
- Dense Downtown grid enables viable alternative routes for most auto trips

Volume to Capacity Ratio





## **Available Street Capacity 2040**



Preliminary high level analysis shows that available thoroughfare capacity will still exist in Downtown in 2040, despite significant growth.

Volume to Capacity Ratio





# Appendix C Multimodal Street Framework

#### District Connectors and Neighborhood Streets



- Adopt a multimodal street framework to guide street design and operation policy:
- District Connectors: Inter-district multimodal streets serving through traffic
  - Pedestrian
- Transit

• Bicycle

- Auto
- Neighborhood Streets: Intra-district multimodal streets serving local destinations



#### District Connectors: Pedestrian



Corridors warranting a higher standard for pedestrian amenities to link key destinations, transit and trails

Neighborhood Street Existing/Funded Trail Potential Trail Trinity River Ped/ Bike Access Point Existing and Proposed Open Space Large Employment Center **Entertainment Center** Large Residential District

Pedestrian District Connector



**DART Station** 

Proposed D2 Station + Pedestrian Portal

#### District Connectors: Bicycle



 Corridors needing on-street bike facilities and amenities to connect key destinations, trails, and transit

Neighborhood Street
Existing/ Funded Trail
Potential Trail
Trinity River Ped/ Bike Access Point
Existing and Proposed Open Space
Large Employment Center
Entertainment Center
Large Residential District
Proposed High Speed Rail Station + Line
DAR