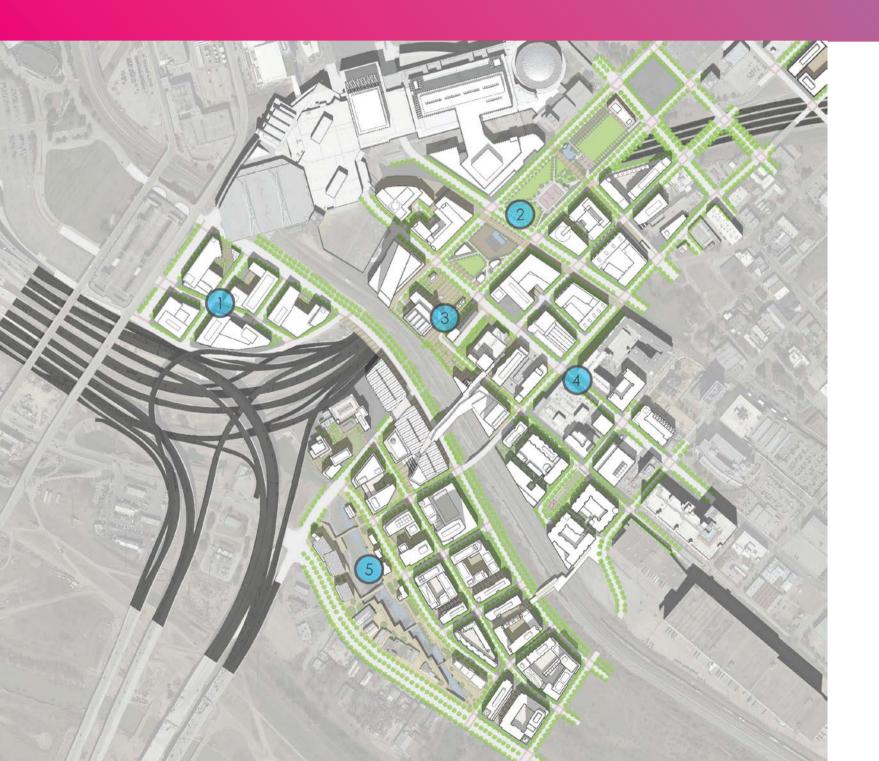

ern West End



- Enhance connectivity across Woodall Rodgers Freeway.
- 2. Advance design concepts for Field Street and redesign of the Griffin-Field intersection.
- 3. Encourage air rights development over the DART train portal.
- 4. Create a public gathering space over the DART train portal.
- 5. Investigate near-term removal of the Field street ramp.

  THE 360PLANS

# Carpenter Park Area



- Ensure new developments are designed to engage Carpenter Park.
- Facilitate transit-oriented, mixed use redevelopment of the DART East Transfer Center.
- 3. Create a multi-purpose trail connection to Carpenter Park from the east.
- 4. Enhance the Pacific Avenue connection to Pacific Plaza.
- 5. Investigate near-term removal of the Live Oak ramp.

  THE 360PLAN 51

# High Speed Rail Station Area



- 1. Facilitate redevelopment of Lot E
- 2. Facilitate a deck park over I-30
- 3. Create a station access point and civic gathering space at Lamar and Cadiz
- 4. Strengthen the Lamar Street corridor by encouraging infill development
- 5. Leverage the High Speed Rail Station development to create an open space amenity along the Trinity River meanders



# Western Farmers Market



- Strengthen Marilla as an east-west pedestrian link.
- Encourage redevelopment of vacant parcels to create a mixed use, mixed-income neighborhood.
- 3. Advance Harwood Street design concepts.
- 4. Work with homeless service providers to improve the relationship of the Bridge with the neighborhood.
- 5. Facilitate a deck park over I-30.



# **Arts District**



 Collaboration with the Dallas Arts District is un