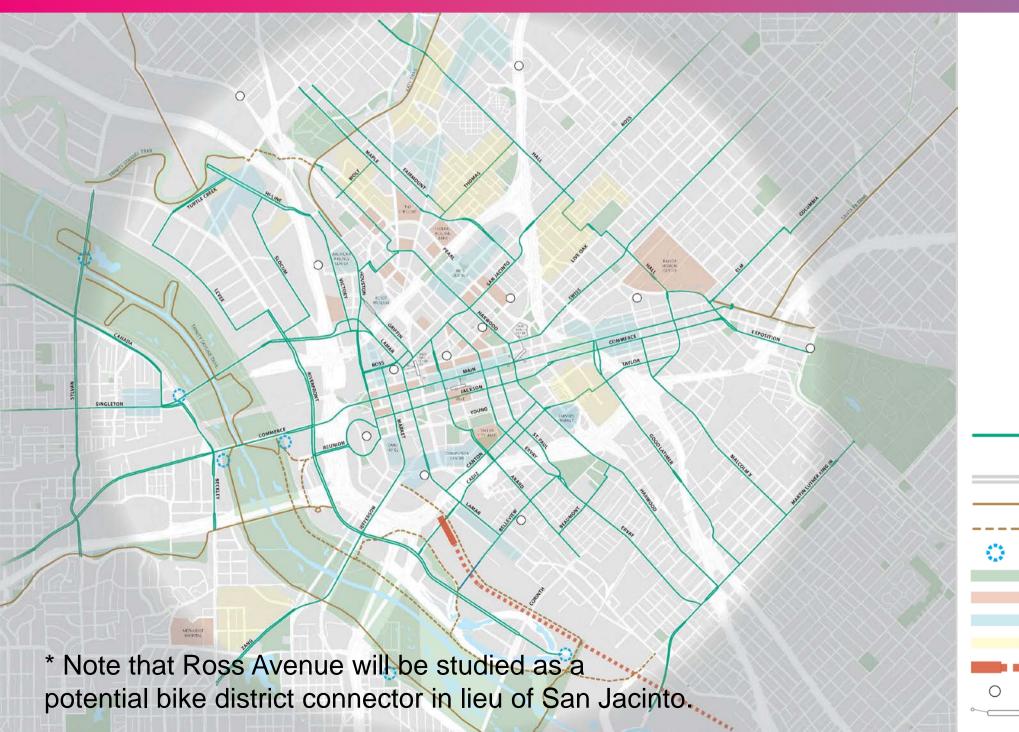

ghborhood Streets



- Adopt a multimodal street framework to guide street design and operation policy:
- District Connectors: Inter-district multimodal streets serving through traffic
  - Pedestrian
- Transit

• Bicycle

- Auto
- Neighborhood Streets: Intra-district multimodal streets serving local destinations



#### District Connectors: Pedestrian



Corridors warranting a higher standard for pedestrian amenities to link key destinations, transit and trails

Neighborhood Street Existing/Funded Trail Potential Trail Trinity River Ped/ Bike Access Point Existing and Proposed Open Space Large Employment Center **Entertainment Center** Large Residential District

Pedestrian District Connector



**DART Station** 

Proposed D2 Station + Pedestrian Portal

#### District Connectors: Bicycle



 Corridors needing on-street bike facilities and amenities to connect key destinations, trails, and transit

Neighborhood Street
Existing/ Funded Trail
Potential Trail
Trinity River Ped/ Bike Access Point
Existing and Proposed Open Space
Large Employment Center
Entertainment Center
Large Residential District
Proposed High Speed Rail Station + Line
DART Station

Proposed D2 Station + Pedestrian Portal

Bike District Connector



#### District Connectors: Transit



 Corridors needing to accommodate on-street transit (streetcar or high-frequency bus service) to serve commuters and area circulation

Neighborhood Street
Existing/ Funded Trail
Potential Trail
Trinity River Ped/ Bike Access Point
Existing and Proposed Open Space
Large Employment Center
Entertainment Center
Large Residential Di