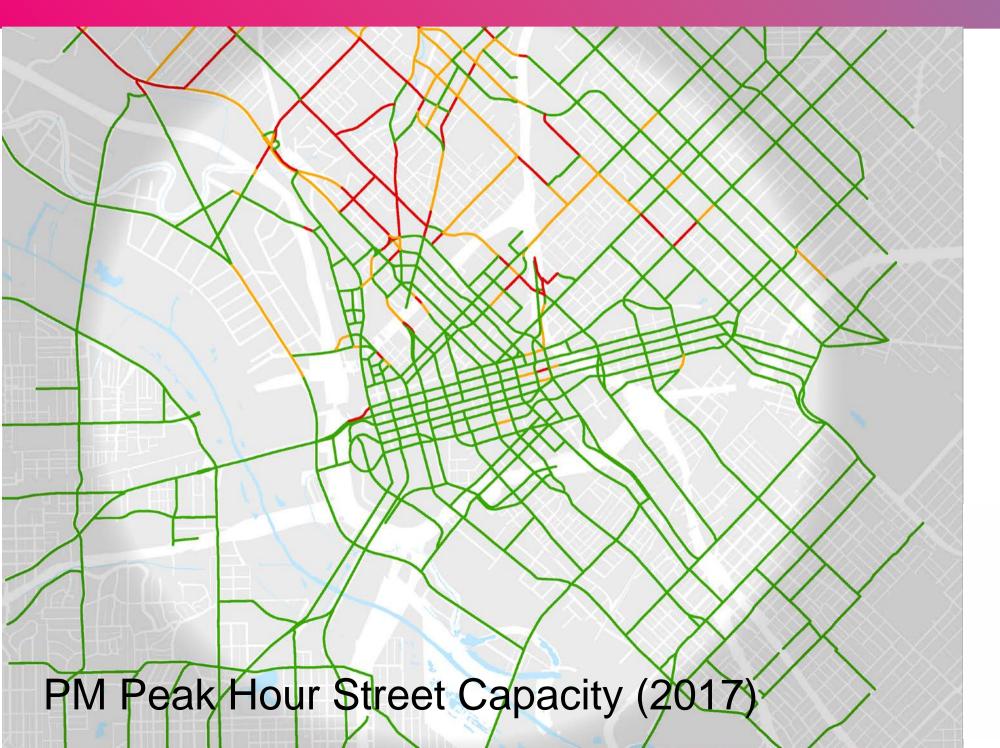

Travel patterns within the City Center are shifting towards a larger proportion of shorter internal trips.



#### Travel Preferences

GETTING TO WORK MOST PEOPLE DRIVE TO WORK, BUT MANY RESPONDENTS HAVE USED TWO OR MORE OF THE FOLLOWING:



#### **62% TAKE CAR TO WORK**



#### 13% WALK OR BIKE



#### **15.4% TAKE DART**

- 1% DART STREETCAR
- 0.4% D-LINK



HAVE LESS THAN 30 MINUTE COMMUTE TIME (PEOPLE VALUE LIVING **NEAR WORK)** 

Source: Downtown Dallas Inc Survey



## **Evolving Trip Choices**



- Targeted transit, bike and pedestrian improvements will increase non-automobile mode share, particularly for short trips
- Technology improvements will continue to enable smarter trip routing and more efficient use of available street capacity



### **Available Street Capacity 2017**



- Most Downtown thoroughfares currently have available automobile capacity at peak hour
- Dense Downtown grid enables viable alternative routes for most auto trips

Volume to Capacity Ratio





## **Available Street Capacity 2040**



Preliminary high level analysis shows that available thoroughfare capacity will still exist in Downtown in 2040, despite significant growth.

Volume to Capacity Ratio





# Appendix C Multimodal Street Framework

#### District Connectors and Neighborhood Streets



- Adopt a multimodal street framework to guide street design and operation policy:
- District Connectors: Inter-district multimodal streets serving through traffic
  - Pedestrian
- Transit

• Bicycle

- Auto
- Neighborhood Streets: Intra-district multimodal streets serving local destinations