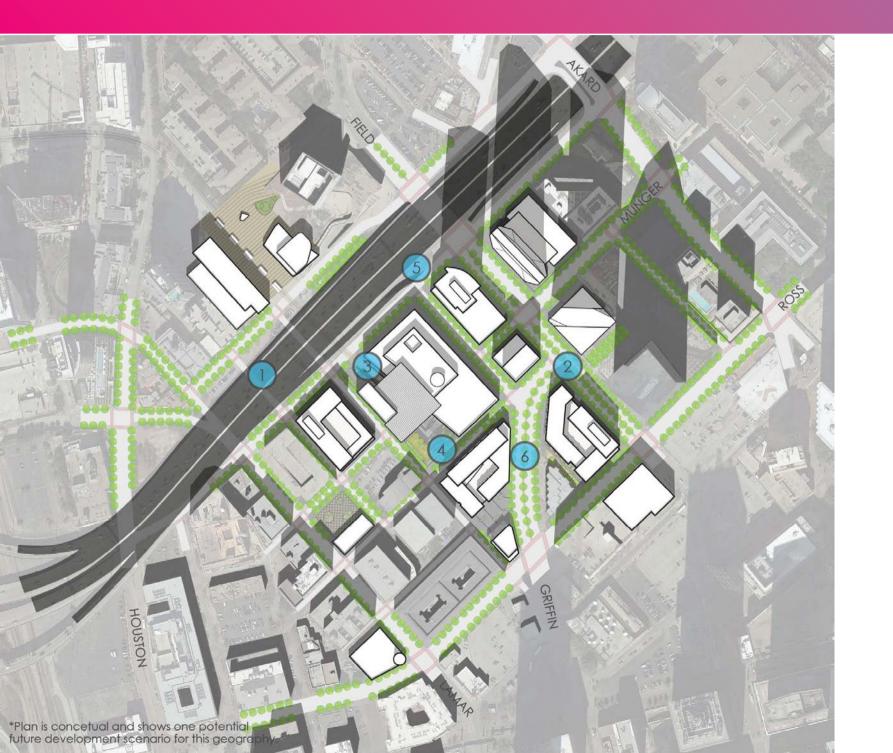

y River Ped/ Bike Access Point
Existing and Proposed Open Space
Large Employment Center
Entertainment Center
Large Residential District
Proposed High Speed Rail Station + Line
DART Station

Proposed D2 Station + Pedestrian Portal

Transit District Connector



uowiitowiiualiasst

# District Connectors: <u>Auto</u>



 High volume automobile corridors connecting to freeways and across districts

Neighborhood Street

Existing/ Funded Trail

Potential Trail

Trinity River Ped/ Bike Access Point

Existing and Proposed Open Space

Large Employment Center

Entertainment Center

Large Residential District

Proposed High Speed Rail Station + Line

O DART Station

Proposed D2 Station + Pedestrian Portal

**Auto District Connector** 



# Appendix D Catalytic Development Areas

# Northern West End



- Enhance connectivity across Woodall Rodgers Freeway.
- 2. Advance design concepts for Field Street and redesign of the Griffin-Field intersection.
- 3. Encourage air rights development over the DART train portal.
- 4. Create a public gathering space over the DART train portal.
- 5. Investigate near-term removal of the Field street ramp.

  THE 360PLANS

# Carpenter Park Area



- Ensure new developments are designed to engage Carpenter Park.
- Facilitate transit-oriented, mixed use redevelopment of the DART East Transfer Center.
- 3. Create a multi-purpose trail connection to Carpenter Park from the east.
- 4. Enhance the Pacific Avenue connection to Pacific Plaza.
- 5. Investigate near-term removal of the Live Oak ramp.

  THE 360PLAN 51

# High Speed Rail Station Area



- 1. Facilit