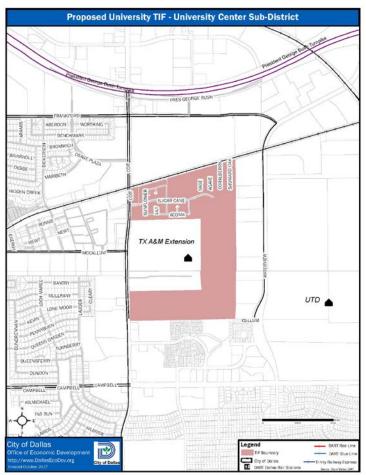

- C. Agenda Item #10: Authorize an Interlocal Cooperation Contract for the Urban Land Bank Demonstration Program with Dallas County, Dallas Independent School District, Dallas County Hospital District, Dallas County School Equalization Fund, Dallas County Education District and Dallas County Community College District to facilitate the Dallas Housing Acquisition and Development Corporation's (Land Bank) acquisition of unimproved tax foreclosed properties for sale to qualified developers for the development of affordable housing and commercial use Financing: No cost consideration to the City
- D. Agenda Item #11: Authorize (1) a public hearing to be held on January 10, 2018, to receive comments on the proposed City of Dallas FY 2017-18 Urban Land Bank Demonstration Program Plan; and (2) at the close of the public hearing, consideration of approval of the City of Dallas FY 2017-18 Urban Land Bank Demonstration Program Plan Financing: No cost consideration to the City
- E. Agenda Item #27: Authorize (1) the First Amendment to the Funding Agreement with the North Central Texas Council of Governments and the State of Texas for the Zang Triangle Sustainable Development Infrastructure Project to revise the project limits, change the reimbursement schedule to solely cover the construction phase, and extend the project completion deadline; and (2) an Amendment to Resolution
- F. Item #52: Authorize (1) a public hearing to be held on December 13, 2017, to receive comments to consider the designation of a Tax Increment Financing Reinvestment Zone comprising the University Center area and the University Hills area (University TIF District) under the authority of the Tax Increment Financing Act, as amended (V.T.C.A, Tax Code Chapter 311); and, at the close of the hearing (2) consideration of an ordinance designating the University TIF District Financing: No cost consideration to the City