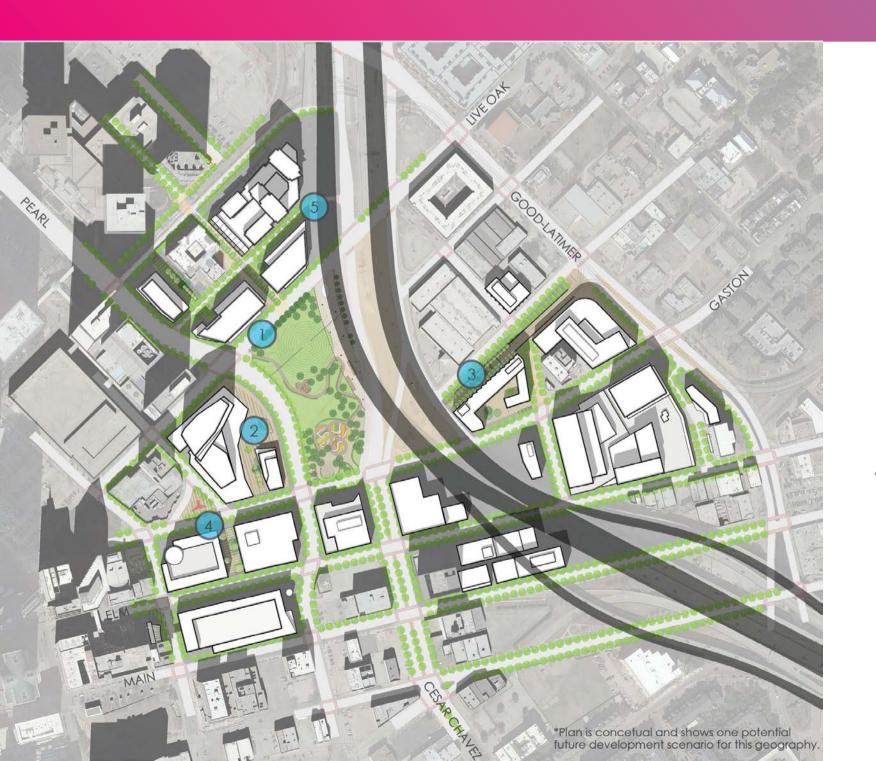

oss districts

Neighborhood Street

Existing/ Funded Trail

Potential Trail

Trinity River Ped/ Bike Access Point

Existing and Proposed Open Space

Large Employment Center

Entertainment Center

Large Residential District

Proposed High Speed Rail Station + Line

O DART Station

Proposed D2 Station + Pedestrian Portal

**Auto District Connector** 



# Appendix D Catalytic Development Areas

# Northern West End



- Enhance connectivity across Woodall Rodgers Freeway.
- 2. Advance design concepts for Field Street and redesign of the Griffin-Field intersection.
- 3. Encourage air rights development over the DART train portal.
- 4. Create a public gathering space over the DART train portal.
- 5. Investigate near-term removal of the Field street ramp.

  THE 360PLANS

# Carpenter Park Area



- Ensure new developments are designed to engage Carpenter Park.
- Facilitate transit-oriented, mixed use redevelopment of the DART East Transfer Center.
- 3. Create a multi-purpose trail connection to Carpenter Park from the east.
- 4. Enhance the Pacific Avenue connection to Pacific Plaza.
- 5. Investigate near-term removal of the Live Oak ramp.

  THE 360PLAN 51

# High Speed Rail Station Area



- 1. Facilitate redevelopment of Lot E
- 2. Facilitate a deck park over I-30
- 3. Create a station access point and civic gathering space at Lamar and Cadiz
- 4. Strengthen the Lamar Street corridor by encouraging infill development
- 5. Leverage the High Speed Rail Station development to create an open space amenity along the Trinity River meanders



# Western Farmers Market



- Strengthen