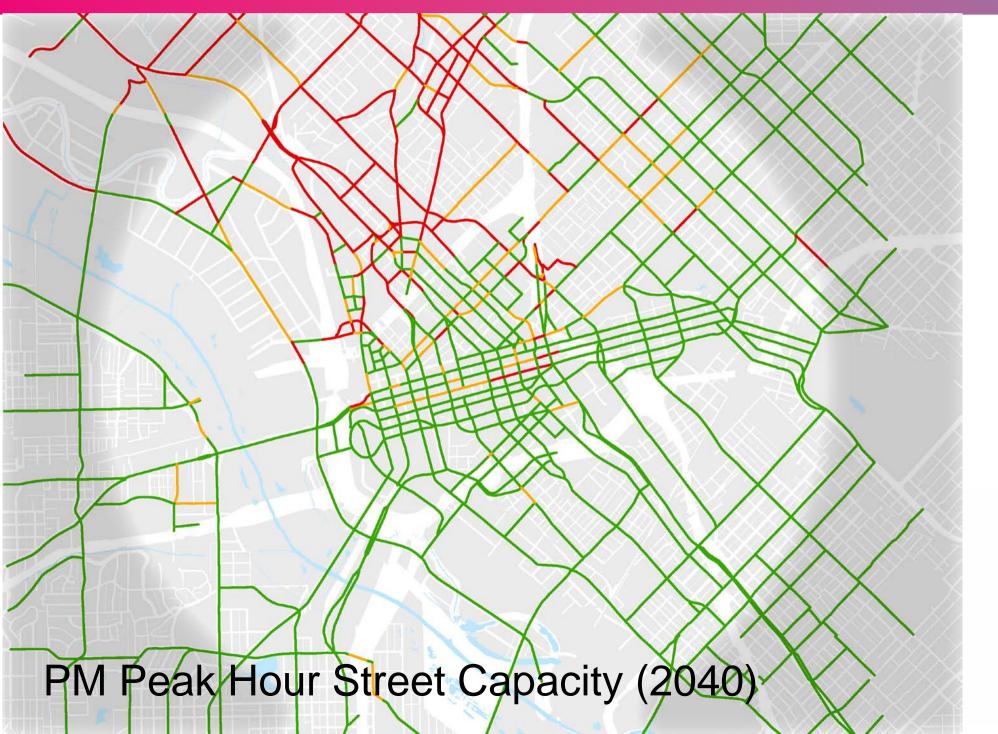

ING:



#### **62% TAKE CAR TO WORK**



#### 13% WALK OR BIKE



#### **15.4% TAKE DART**

- 1% DART STREETCAR
- 0.4% D-LINK



HAVE LESS THAN 30 MINUTE COMMUTE TIME (PEOPLE VALUE LIVING **NEAR WORK)** 

Source: Downtown Dallas Inc Survey



## **Evolving Trip Choices**



- Targeted transit, bike and pedestrian improvements will increase non-automobile mode share, particularly for short trips
- Technology improvements will continue to enable smarter trip routing and more efficient use of available street capacity



### **Available Street Capacity 2017**



- Most Downtown thoroughfares currently have available automobile capacity at peak hour
- Dense Downtown grid enables viable alternative routes for most auto trips

Volume to Capacity Ratio





## **Available Street Capacity 2040**



Preliminary high level analysis shows that available thoroughfare capacity will still exist in Downtown in 2040, despite significant growth.

Volume to Capacity Ratio





# Appendix C Multimodal Street Framework

#### District Connectors and Neighborhood Streets



- Adopt a multimodal street framework to guide street design and operation policy:
- District Connectors: Inter-district multimodal streets serving through traffic
  - Pedestrian
- Transit

• Bicycle

- Auto
- Neighborhood Streets: Intra-district multimodal streets serving local destinations



#### District Connectors: Pedestrian



Corridors warranting a higher standard for pedestrian amenities to link key destinations, transit and trails

Neighborhood Street Existing/Funded Trail Potential Trail Trinity River Ped/ Bike Acc