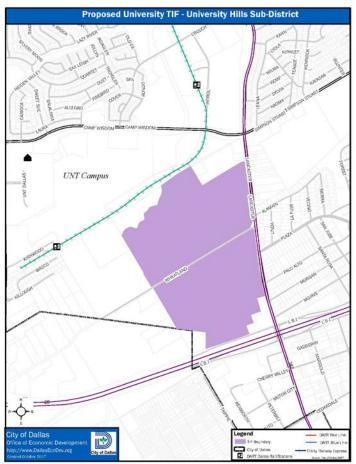

- C. Agenda Item #10: Authorize an Interlocal Cooperation Contract for the Urban Land Bank Demonstration Program with Dallas County, Dallas Independent School District, Dallas County Hospital District, Dallas County School Equalization Fund, Dallas County Education District and Dallas County Community College District to facilitate the Dallas Housing Acquisition and Development Corporation's (Land Bank) acquisition of unimproved tax foreclosed properties for sale to qualified developers for the development of affordable housing and commercial use Financing: No cost consideration to the City
- D. Agenda Item #11: Authorize (1) a public hearing to be held on January 10, 2018, to receive comments on the proposed City of Dallas FY 2017-18 Urban Land Bank Demonstration Program Plan; and (2) at the close of the public hearing, consideration of approval of the City of Dallas FY 2017-18 Urban Land Bank Demonstration Program Plan Financing: No cost consideration to the City
- E. Agenda Item #27: Authorize (1) the First Amendment to the Funding Agreement with the North Central Texas Council of Governments and the State of Texas for the Zang Triangle Sustainable Development Infrastructure Project to revise the project limits, change the reimbursement schedule to solely cover the construction phase, and extend the project completion deadline; and (2) an Amendment to Resolution
- F. Item #52: Authorize (1) a public hearing to be held on December 13, 2017, to receive comments to consider the designation of a Tax Increment Financing Reinvestment Zone comprising the University Center area and the University Hills area (University TIF District) under the authority of the Tax Increment Financing Act, as amended (V.T.C.A, Tax Code Chapter 311); and, at the close of the hearing (2) consideration of an ordinance designating the University TIF District Financing: No cost consideration to the City