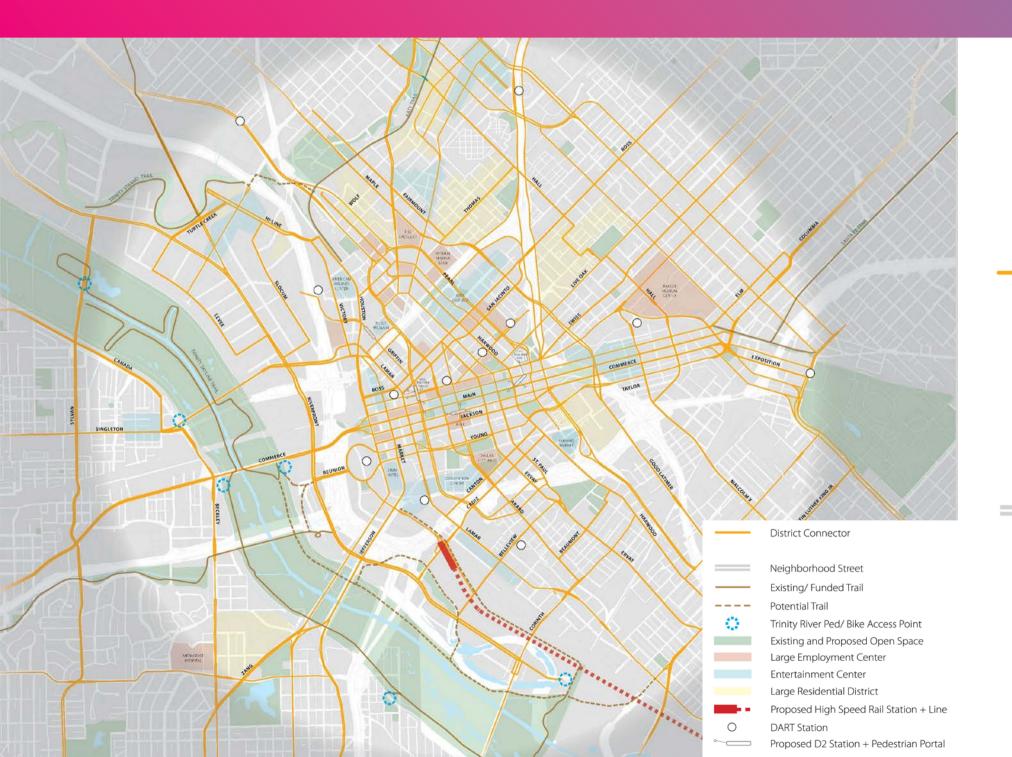

es**



- Targeted transit, bike and pedestrian improvements will increase non-automobile mode share, particularly for short trips
- Technology improvements will continue to enable smarter trip routing and more efficient use of available street capacity



### **Available Street Capacity 2017**



- Most Downtown thoroughfares currently have available automobile capacity at peak hour
- Dense Downtown grid enables viable alternative routes for most auto trips

Volume to Capacity Ratio





## **Available Street Capacity 2040**



Preliminary high level analysis shows that available thoroughfare capacity will still exist in Downtown in 2040, despite significant growth.

Volume to Capacity Ratio





# Appendix C Multimodal Street Framework

#### District Connectors and Neighborhood Streets



- Adopt a multimodal street framework to guide street design and operation policy:
- District Connectors: Inter-district multimodal streets serving through traffic
  - Pedestrian
- Transit

• Bicycle

- Auto
- Neighborhood Streets: Intra-district multimodal streets serving local destinations



#### District Connectors: Pedestrian



Corridors warranting a higher standard for pedestrian amenities to link key destinations, transit and trails

Neighborhood Street Existing/Funded Trail Potential Trail Trinity River Ped/ Bike Access Point Existing and Proposed Open Space Large Employment Center **Entertainment Center** Large Residential District

Pedestrian District Connector



**DART Station** 

Proposed D2 Station + Pedestrian Portal

#### District Connectors: Bicycle



 Corridors needin