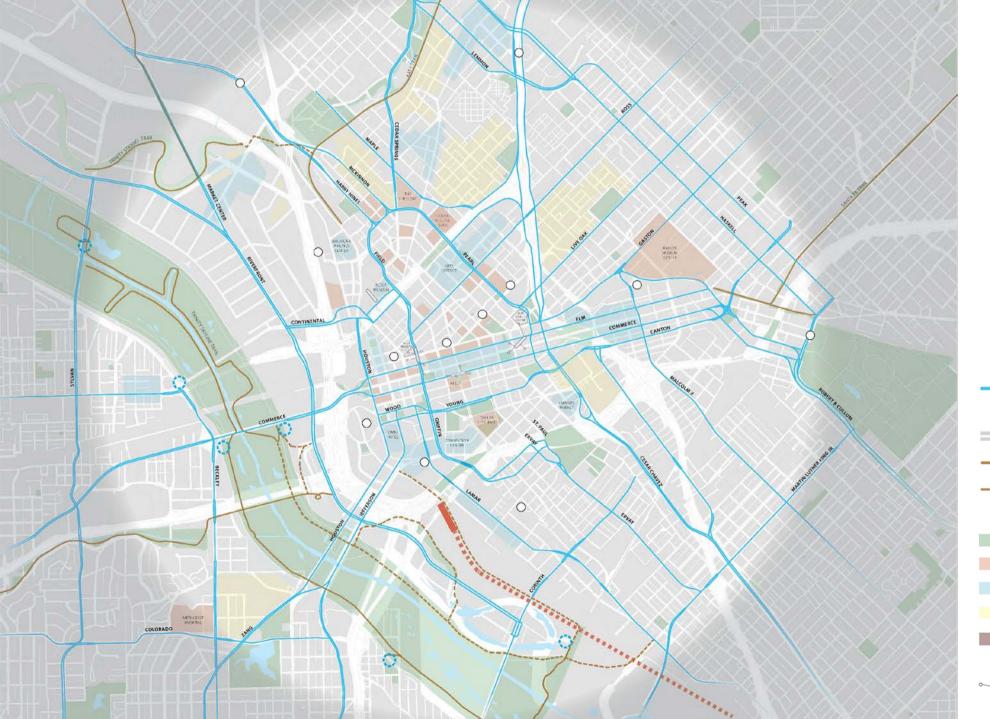

Bike Access Point
Existing and Proposed Open Space
Large Employment Center
Entertainment Center
Large Residential District
Proposed High Speed Rail Station + Line
DART Station

Proposed D2 Station + Pedestrian Portal

Bike District Connector



#### District Connectors: Transit



 Corridors needing to accommodate on-street transit (streetcar or high-frequency bus service) to serve commuters and area circulation

Neighborhood Street
Existing/ Funded Trail
Potential Trail
Trinity River Ped/ Bike Access Point
Existing and Proposed Open Space
Large Employment Center
Entertainment Center
Large Residential District
Proposed High Speed Rail Station + Line
DART Station

Proposed D2 Station + Pedestrian Portal

Transit District Connector



uowiitowiiualiasst

# District Connectors: <u>Auto</u>



 High volume automobile corridors connecting to freeways and across districts

Neighborhood Street

Existing/ Funded Trail

Potential Trail

Trinity River Ped/ Bike Access Point

Existing and Proposed Open Space

Large Employment Center

Entertainment Center

Large Residential District

Proposed High Speed Rail Station + Line

O DART Station

Proposed D2 Station + Pedestrian Portal

**Auto District Connector** 



# Appendix D Catalytic Development Areas

# Northern West End



- Enhance connectivity across Woodall Rodgers Freeway.
- 2. Advance design concepts for Field Street and redesign of the Griffin-Field intersection.
- 3. Encourage air rights development over the DART train portal.
- 4. Create a public gathering space over the DART train portal.
- 5. Investigate near-term removal