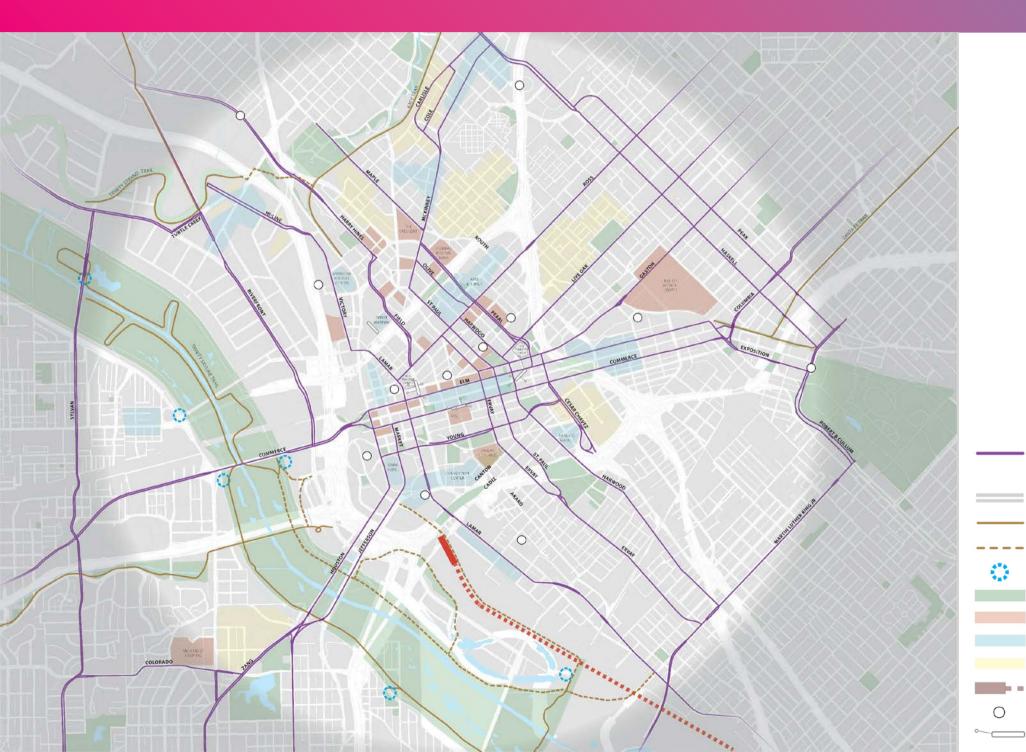

ighborhood Street Existing/Funded Trail Potential Trail Trinity River Ped/ Bike Access Point Existing and Proposed Open Space Large Employment Center **Entertainment Center** Large Residential District

Pedestrian District Connector



**DART Station** 

Proposed D2 Station + Pedestrian Portal

#### District Connectors: Bicycle



 Corridors needing on-street bike facilities and amenities to connect key destinations, trails, and transit

Neighborhood Street
Existing/ Funded Trail
Potential Trail
Trinity River Ped/ Bike Access Point
Existing and Proposed Open Space
Large Employment Center
Entertainment Center
Large Residential District
Proposed High Speed Rail Station + Line
DART Station

Proposed D2 Station + Pedestrian Portal

Bike District Connector



#### District Connectors: Transit



 Corridors needing to accommodate on-street transit (streetcar or high-frequency bus service) to serve commuters and area circulation

Neighborhood Street
Existing/ Funded Trail
Potential Trail
Trinity River Ped/ Bike Access Point
Existing and Proposed Open Space
Large Employment Center
Entertainment Center
Large Residential District
Proposed High Speed Rail Station + Line
DART Station

Proposed D2 Station + Pedestrian Portal

Transit District Connector



uowiitowiiualiasst

# District Connectors: <u>Auto</u>



 High volume automobile corridors connecting to freeways and across districts

Neighborhood Street

Existing/ Funded Trail

Potential Trail

Trinity River Ped/ Bike Access Point

Existing and Proposed Open Space

Large Employment Center

Entertainment Center

Large Residential D