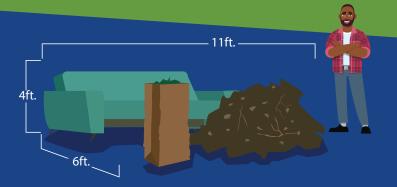

#### **HEADS UP!**

New regulations are now in effect to keep our city clean and clutter free. A maximum of 10 cubic yards of brush and bulky trash may be set out each month. Learn more, including how to claim an annual oversize collection, at **CurbsideManners.com**.

#### **WHAT GOES TO THE CURB\*** (\* please consider donating used furniture and appliances)

- tree limbs (8ft or less is preferable)
- shrubbery (please separate from bulky items)
- bagged leaves
- furniture
- appliances\* (\*freon must be removed from appliances)
- carpet
- mattresses
- other bulky items