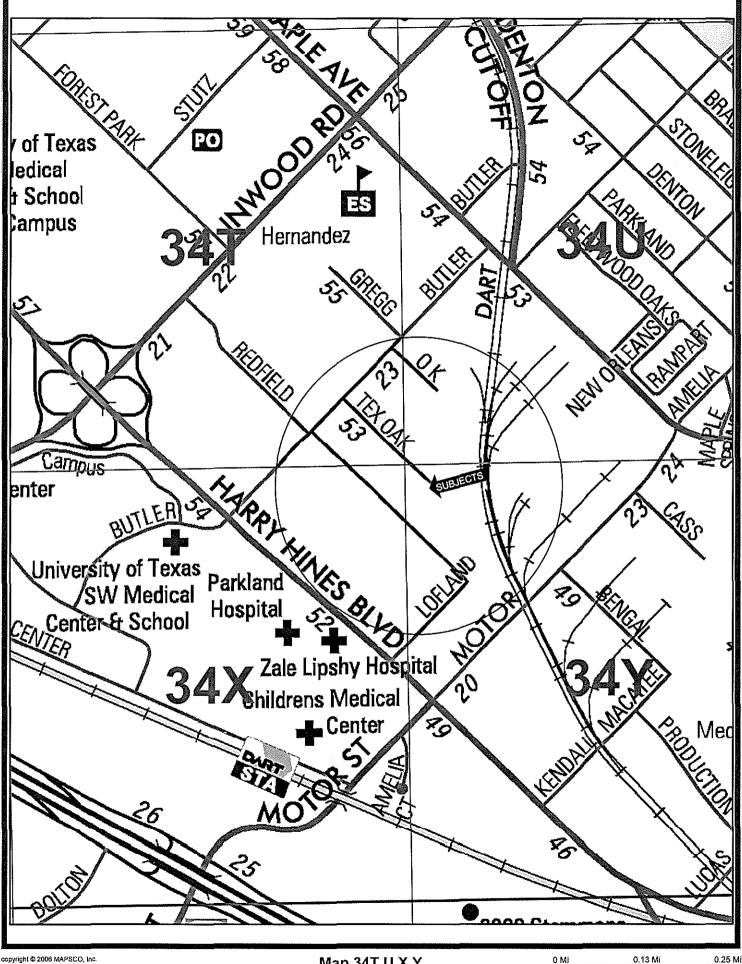

#### Sustainable Development and Construction

5. An ordinance amending Ordinance No. 28062, as amended by Ordinance No. 28171, which abandoned portions of a water main easement, a drainage easement, three storm sewer easements, Redfield Street, Lofland Street, Tex-Oak Avenue, a street easement and an alley located near the intersection of Harry Hines Boulevard and Lofland Street, to Dallas County Hospital District d/b/a Parkland Health and Hospital System, to extend the final replat and dedication requirements from 360 days to 540 days - Revenue: \$5,400 plus the \$20 ordinance publication fee

### **SUBJECT**

An ordinance amending Ordinance No. 28062, as amended by Ordinance No. 28171, which abandoned portions of a water main easement, a drainage easement, three storm sewer easements, Redfield Street, Lofland Street, Tex-Oak Avenue, a street easement and an alley located near the intersection of Harry Hines Boulevard and Lofland Street, to Dallas County Hospital District d/b/a Parkland Health and Hospital System, to extend the final replat and dedication requirements from 360 days to 540 days - Revenue: \$5,400 plus the \$20 ordinance publication fee

#### BACKGROUND

This item authorizes the amendment of Ordinance No. 28062, as amended by Ordinance No. 28171, which abandoned portions of a water main easement, a drainage easement, three storm sewer easements, Redfield Street, Lofland Street, Tex-Oak Avenue, a street easement and an alley, located near the intersection of Harry Hines Boulevard and Lofland Street, to Dallas County Hospital District d/b/a Parkland Health and Hospital System, the abutting owner. This amendment will allow for the extension of the final replat and dedication requirements from 360 days to 540 days.