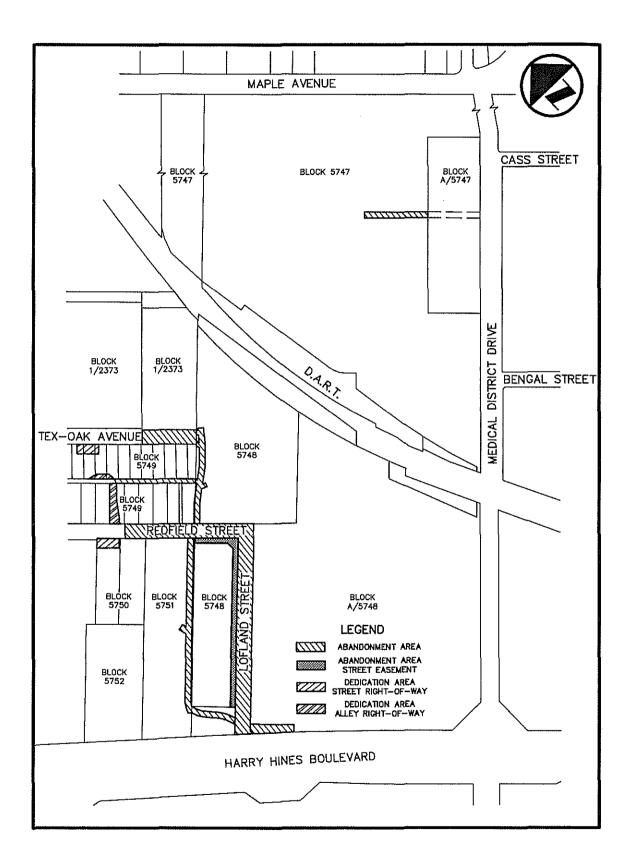

#### Sustainable Development and Construction

5. An ordinance amending Ordinance No. 28062, as amended by Ordinance No. 28171, which abandoned portions of a water main easement, a drainage easement, three storm sewer easements, Redfield Street, Lofland Street, Tex-Oak Avenue, a street easement and an alley located near the intersection of Harry Hines Boulevard and Lofland Street, to Dallas County Hospital District d/b/a Parkland Health and Hospital System, to extend the final replat and dedication requirements from 360 days to 540 days - Revenue: \$5,400 plus the \$20 ordinance publication fee

### **SUBJECT**

An ordinance amending Ordinance No. 28062, as amended by Ordinance No. 28171, which abandoned portions of a water main easement, a drainage easement, three storm sewer easements, Redfield Street, Lofland Street, Tex-Oak Avenue, a street easement and an alley located near the intersection of Harry Hines Boulevard and Lofland Street, to Dallas County Hospital District d/b/a Parkland Health and Hospital System, to extend the final replat and dedication requirements from 360 days to 540 days - Revenue: \$5,400 plus the \$20 ordinance publication fee

#### BACKGROUND

This item authorizes the amendment of Ordinance No. 28062, as amended by Ordinance No. 28171, which abandoned portions of a water main easement, a drainage easement, three storm sewer easements, Redfield Street, Lofland Street, Tex-Oak Avenue, a street easement and an alley, located near the intersection of Harry Hines Boulevard and Lofland Street, to Dallas County Hospital District d/b/a Parkland Health and Hospital System, the abutting owner. This amendment will allow for the extension of the final replat and dedication requirements from 360 days to 540 days.

"SECTION 9. That as a condition of this abandonment and as a part of the consideration for the quitclaim made herein, **GRANTEE** shall file a final replat of the adjoining properties prior to the issuance of any building permits affecting the tracts of land abandoned and quitclaimed herein within [180] [360] 540 days of the effective date of this ordinance. This final replat shall be recorded by **GRANTEE** in the official real property records of the county in which the abandoned areas are located after its approval by the City Plan Commission of the City of Dallas."

"SECTION 10. That as a condition of this abandonment and as a part of the consideration for the quitclaim made herein, GRANTEE shall convey by General Warranty Deed to the City of Dallas, within [120] [180] [360] 540 days of the effective date of this ordinance, good, indefeasible and marketable fee simple title, and insured by an owner's policy of title insurance approved as to form by the City Attorney, to certain properties located in City Blocks 5749 and 5750, containing a total of approximately 9,433 square feet of land, a description of which is attached hereto and made a part hereof as Exhibit C. This abandonment shall not be effective unless and until this dedication is completed as herein provided and failure to convey the above described property as set forth shall render this ordinance null and void and of no further effect."