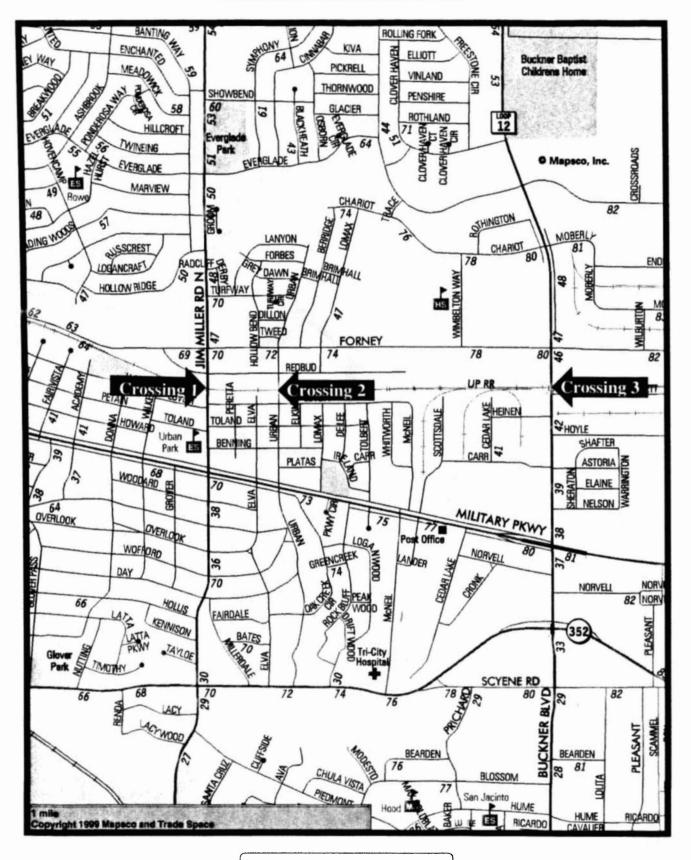

#### Quiet Zone Along Union Pacific Rail Line Corridor

<u>Note</u>: Item Nos. 32 and 33 must be considered collectively.

- 32. \* A resolution authorizing (1) an agreement with the Union Pacific Railroad Company for the elimination of an at-grade railroad crossing located at Urban Avenue at its intersection with the Union Pacific Railroad Tracks; (2) the receipt and deposit of funds in the amount of \$10,000 from the Union Pacific Railroad Company; and (3) establishment of appropriations in the amount of \$10,000 Not to \$10,000 Financing: Private Funds
- 33. \* A public hearing to receive comments on the establishment of a Quiet Zone along the Union Pacific Rail Line Corridor; and at the close of the public hearing, adopt an ordinance for the An ordinance adopting closure of Urban Avenue at its intersection with the Union Pacific Railroad Tracks, a Supplemental Safety Measure required by the Federal Railroad Administration (FRA) Final Train Horn Rule 49 CFR Parts 222 and 229, with the intent to establish a Quiet Zone - Financing: No cost consideration to the City

# <u>MAPS</u>

Attached

Scale 1:8 166