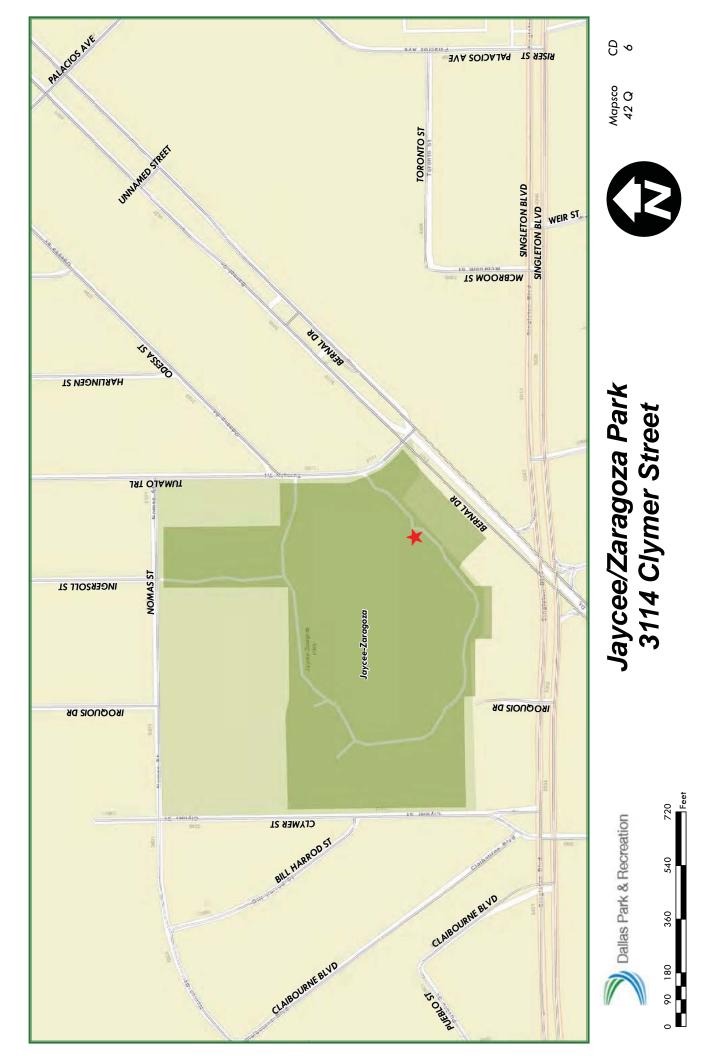

#### Park & Recreation Department

4. 19-229

Authorize an increase in the construction services contract with Kraftsman, L.P. dba Kraftsman Commercial Playgrounds & Waterparks, through the Texas Association of School Boards, for modifications to the pumps, filtration equipment, sprayground subgrade preparation, drainage systems and design refinements for six spraygrounds at Grauwyler Park located at 7780 Harry Hines Boulevard, Jaycee/Zaragoza Park located at 3114 Clymer Street, Kleberg Park located at 1515 Edd Road, Nash/Davis Park located at 3700 North Hampton Road, K.B. Polk Park located at 3860 Thedford Avenue and Timberglen Park located at 3900 Timberglen Road - Not to exceed \$760,943.40, from \$5,920,827.15 to \$6,681,770.55 - Financing: Park and Recreation Facilities (B) Funds

| ITEM# | DISTRICT | TYPE | DEPT | DOLLARS | DESCRIPTION                                                               |
|-------|----------|------|------|---------|---------------------------------------------------------------------------|
|       |          |      |      |         | Harry Hines Boulevard, Jaycee/Zaragoza Park located at 3114 Clymer        |
|       |          |      |      |         | Street, Kleberg Park located at 1515 Edd Road, Nash/Davis Park located at |
|       |          |      |      |         | 3700 North Hampton Road, K.B. Polk Park located at 3860 Thedford Avenue   |
|       |          |      |      |         | and Timberglen Park located at 3900 Timberglen Road - Not to exceed       |
|       |          |      |      |         | \$760,943.40, from \$5,920,827.15 to \$6,681,770.55 - Financing: Park and |
|       |          |      |      |         | Recreation Facilities (B) Funds                                           |