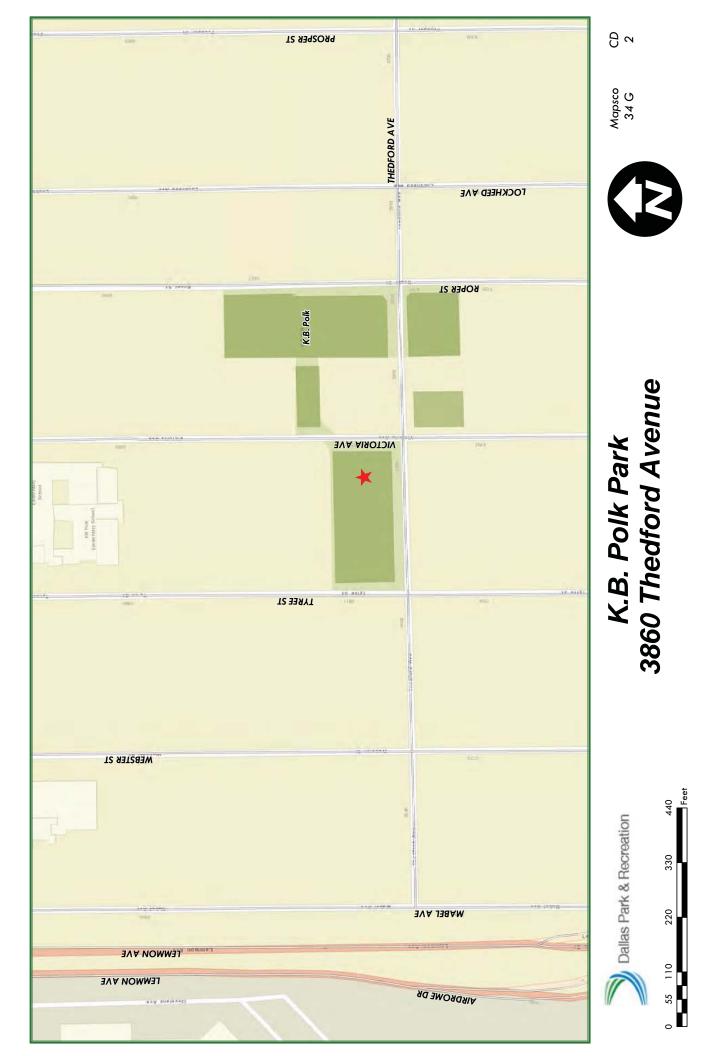

#### Park & Recreation Department

4. 19-229

Authorize an increase in the construction services contract with Kraftsman, L.P. dba Kraftsman Commercial Playgrounds & Waterparks, through the Texas Association of School Boards, for modifications to the pumps, filtration equipment, sprayground subgrade preparation, drainage systems and design refinements for six spraygrounds at Grauwyler Park located at 7780 Harry Hines Boulevard, Jaycee/Zaragoza Park located at 3114 Clymer Street, Kleberg Park located at 1515 Edd Road, Nash/Davis Park located at 3700 North Hampton Road, K.B. Polk Park located at 3860 Thedford Avenue and Timberglen Park located at 3900 Timberglen Road - Not to exceed \$760,943.40, from \$5,920,827.15 to \$6,681,770.55 - Financing: Park and Recreation Facilities (B) Funds

| ITEM# | DISTRICT | TYPE | DEPT | DOLLARS | DESCRIPTION                                                               |
|-------|----------|------|------|---------|---------------------------------------------------------------------------|
|       |          |      |      |         | Harry Hines Boulevard, Jaycee/Zaragoza Park located at 3114 Clymer        |
|       |          |      |      |         | Street, Kleberg Park located at 1515 Edd Road, Nash/Davis Park located at |
|       |          |      |      |         | 3700 North Hampton Road, K.B. Polk Park located at 3860 Thedford Avenue   |
|       |          |      |      |         | and Timberglen Park located at 3900 Timberglen Road - Not to exceed       |
|       |          |      |      |         | \$760,943.40, from \$5,920,827.15 to \$6,681,770.55 - Financing: Park and |
|       |          |      |      |         | Recreation Facilities (B) Funds                                           |