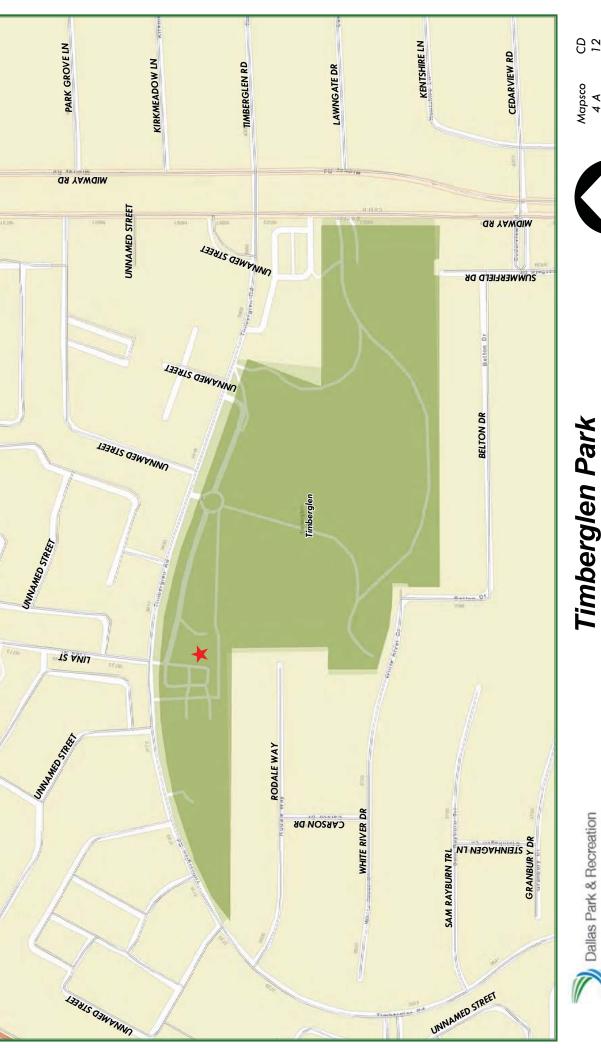

#### Park & Recreation Department

4. 19-229

Authorize an increase in the construction services contract with Kraftsman, L.P. dba Kraftsman Commercial Playgrounds & Waterparks, through the Texas Association of School Boards, for modifications to the pumps, filtration equipment, sprayground subgrade preparation, drainage systems and design refinements for six spraygrounds at Grauwyler Park located at 7780 Harry Hines Boulevard, Jaycee/Zaragoza Park located at 3114 Clymer Street, Kleberg Park located at 1515 Edd Road, Nash/Davis Park located at 3700 North Hampton Road, K.B. Polk Park located at 3860 Thedford Avenue and Timberglen Park located at 3900 Timberglen Road - Not to exceed \$760,943.40, from \$5,920,827.15 to \$6,681,770.55 - Financing: Park and Recreation Facilities (B) Funds

| ITEM# | DISTRICT | TYPE | DEPT | DOLLARS | DESCRIPTION                                                               |
|-------|----------|------|------|---------|---------------------------------------------------------------------------|
|       |          |      |      |         | Harry Hines Boulevard, Jaycee/Zaragoza Park located at 3114 Clymer        |
|       |          |      |      |         | Street, Kleberg Park located at 1515 Edd Road, Nash/Davis Park located at |
|       |          |      |      |         | 3700 North Hampton Road, K.B. Polk Park located at 3860 Thedford Avenue   |
|       |          |      |      |         | and Timberglen Park located at 3900 Timberglen Road - Not to exceed       |
|       |          |      |      |         | \$760,943.40, from \$5,920,827.15 to \$6,681,770.55 - Financing: Park and |
|       |          |      |      |         | Recreation Facilities (B) Funds                                           |