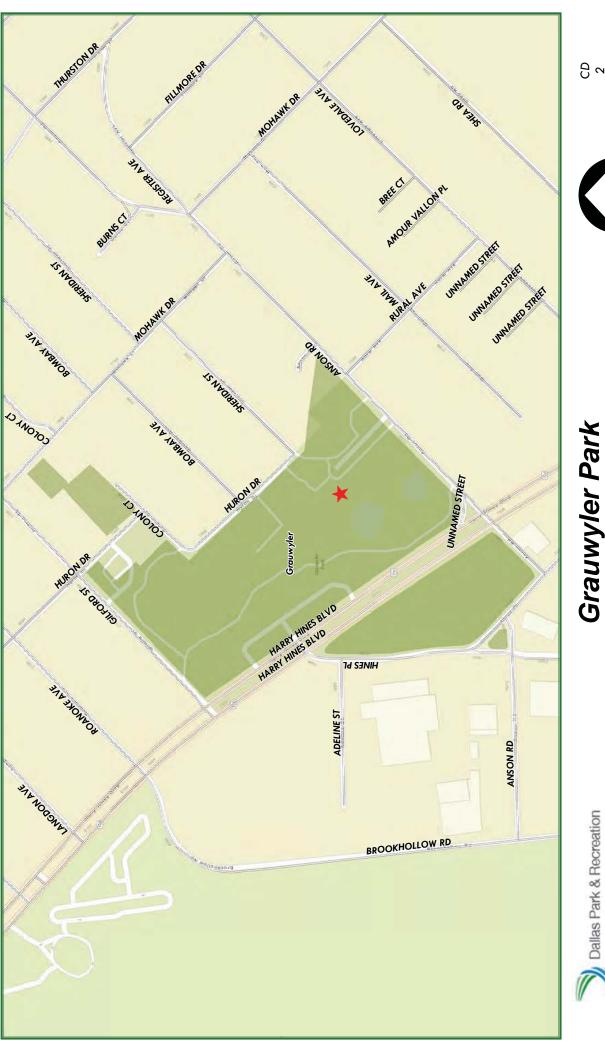

#### Park & Recreation Department

4. 19-229

Authorize an increase in the construction services contract with Kraftsman, L.P. dba Kraftsman Commercial Playgrounds & Waterparks, through the Texas Association of School Boards, for modifications to the pumps, filtration equipment, sprayground subgrade preparation, drainage systems and design refinements for six spraygrounds at Grauwyler Park located at 7780 Harry Hines Boulevard, Jaycee/Zaragoza Park located at 3114 Clymer Street, Kleberg Park located at 1515 Edd Road, Nash/Davis Park located at 3700 North Hampton Road, K.B. Polk Park located at 3860 Thedford Avenue and Timberglen Park located at 3900 Timberglen Road - Not to exceed \$760,943.40, from \$5,920,827.15 to \$6,681,770.55 - Financing: Park and Recreation Facilities (B) Funds

| ITEM# | DISTRICT | TYPE | DEPT | DOLLARS | DESCRIPTION                                                               |
|-------|----------|------|------|---------|---------------------------------------------------------------------------|
|       |          |      |      |         | Harry Hines Boulevard, Jaycee/Zaragoza Park located at 3114 Clymer        |
|       |          |      |      |         | Street, Kleberg Park located at 1515 Edd Road, Nash/Davis Park located at |
|       |          |      |      |         | 3700 North Hampton Road, K.B. Polk Park located at 3860 Thedford Avenue   |
|       |          |      |      |         | and Timberglen Park located at 3900 Timberglen Road - Not to exceed       |
|       |          |      |      |         | \$760,943.40, from \$5,920,827.15 to \$6,681,770.55 - Financing: Park and |
|       |          |      |      |         | Recreation Facilities (B) Funds                                           |