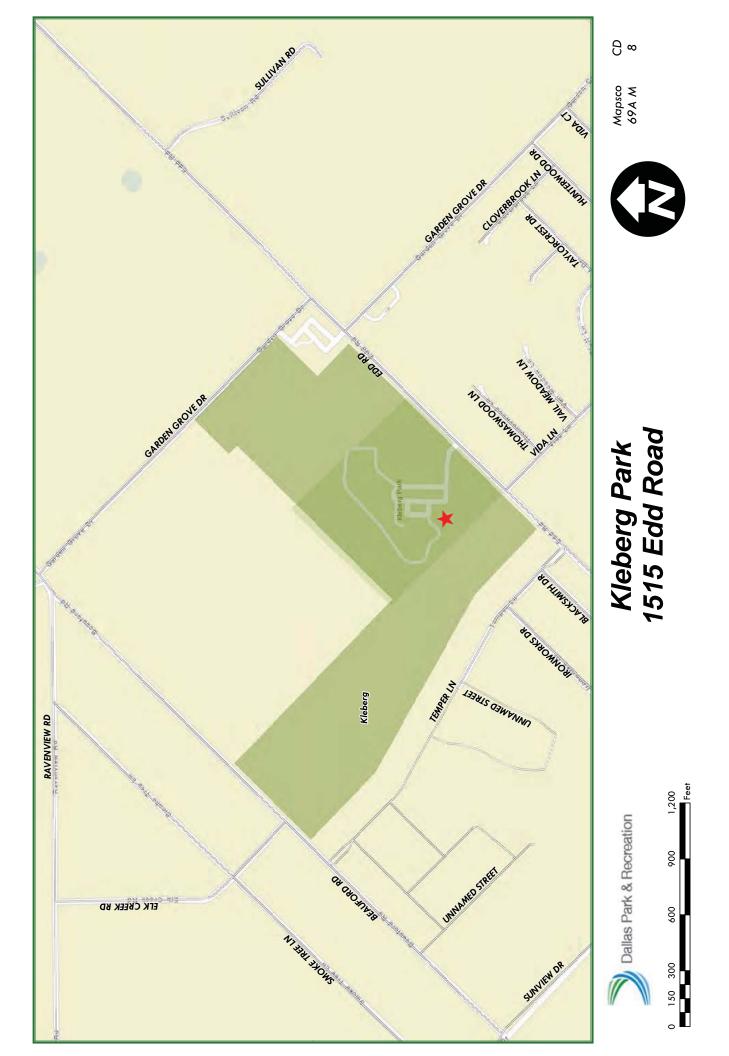

#### Park & Recreation Department

4. 19-229

Authorize an increase in the construction services contract with Kraftsman, L.P. dba Kraftsman Commercial Playgrounds & Waterparks, through the Texas Association of School Boards, for modifications to the pumps, filtration equipment, sprayground subgrade preparation, drainage systems and design refinements for six spraygrounds at Grauwyler Park located at 7780 Harry Hines Boulevard, Jaycee/Zaragoza Park located at 3114 Clymer Street, Kleberg Park located at 1515 Edd Road, Nash/Davis Park located at 3700 North Hampton Road, K.B. Polk Park located at 3860 Thedford Avenue and Timberglen Park located at 3900 Timberglen Road - Not to exceed \$760,943.40, from \$5,920,827.15 to \$6,681,770.55 - Financing: Park and Recreation Facilities (B) Funds

| ITEM# | DISTRICT | TYPE | DEPT | DOLLARS | DESCRIPTION                                                               |
|-------|----------|------|------|---------|---------------------------------------------------------------------------|
|       |          |      |      |         | Harry Hines Boulevard, Jaycee/Zaragoza Park located at 3114 Clymer        |
|       |          |      |      |         | Street, Kleberg Park located at 1515 Edd Road, Nash/Davis Park located at |
|       |          |      |      |         | 3700 North Hampton Road, K.B. Polk Park located at 3860 Thedford Avenue   |
|       |          |      |      |         | and Timberglen Park located at 3900 Timberglen Road - Not to exceed       |
|       |          |      |      |         | \$760,943.40, from \$5,920,827.15 to \$6,681,770.55 - Financing: Park and |
|       |          |      |      |         | Recreation Facilities (B) Funds                                           |