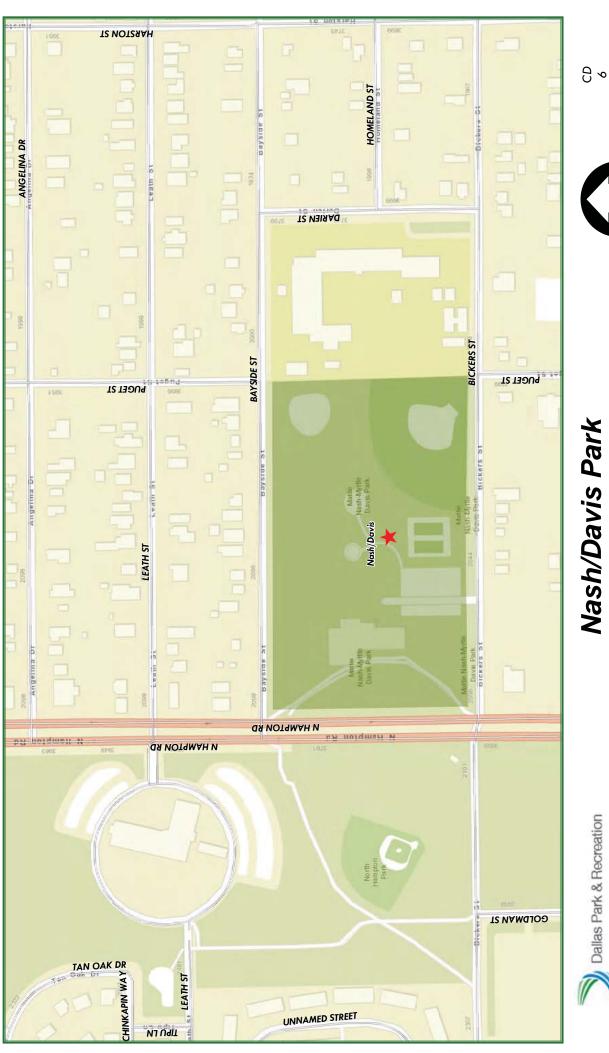

#### Park & Recreation Department

4. 19-229

Authorize an increase in the construction services contract with Kraftsman, L.P. dba Kraftsman Commercial Playgrounds & Waterparks, through the Texas Association of School Boards, for modifications to the pumps, filtration equipment, sprayground subgrade preparation, drainage systems and design refinements for six spraygrounds at Grauwyler Park located at 7780 Harry Hines Boulevard, Jaycee/Zaragoza Park located at 3114 Clymer Street, Kleberg Park located at 1515 Edd Road, Nash/Davis Park located at 3700 North Hampton Road, K.B. Polk Park located at 3860 Thedford Avenue and Timberglen Park located at 3900 Timberglen Road - Not to exceed \$760,943.40, from \$5,920,827.15 to \$6,681,770.55 - Financing: Park and Recreation Facilities (B) Funds

| ITEM# | DISTRICT | TYPE | DEPT | DOLLARS | DESCRIPTION                                                               |
|-------|----------|------|------|---------|---------------------------------------------------------------------------|
|       |          |      |      |         | Harry Hines Boulevard, Jaycee/Zaragoza Park located at 3114 Clymer        |
|       |          |      |      |         | Street, Kleberg Park located at 1515 Edd Road, Nash/Davis Park located at |
|       |          |      |      |         | 3700 North Hampton Road, K.B. Polk Park located at 3860 Thedford Avenue   |
|       |          |      |      |         | and Timberglen Park located at 3900 Timberglen Road - Not to exceed       |
|       |          |      |      |         | \$760,943.40, from \$5,920,827.15 to \$6,681,770.55 - Financing: Park and |
|       |          |      |      |         | Recreation Facilities (B) Funds                                           |