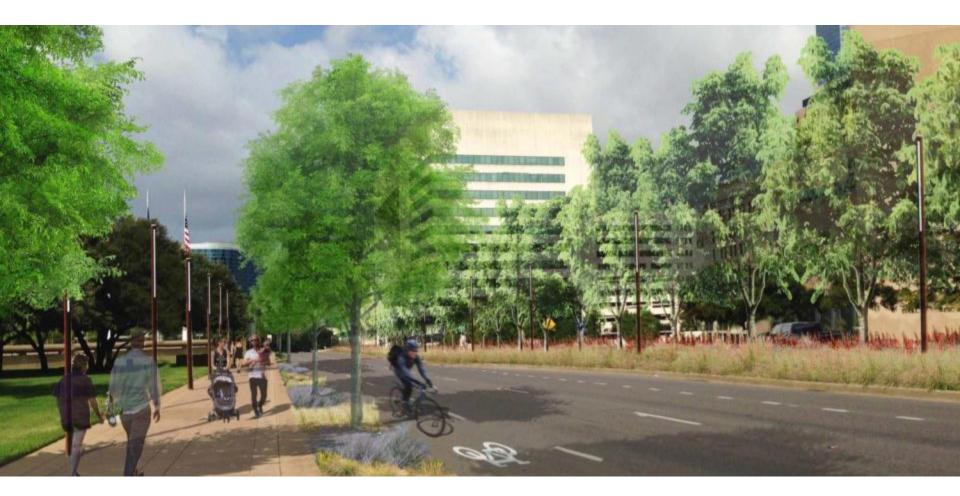

## City Hall Medians Project: After

## City Hall Medians Project

- Part of larger City Hall landscaping project
- Project began March2015
- Replacement of existing landscape with native plants
- Development of 500Ervay project