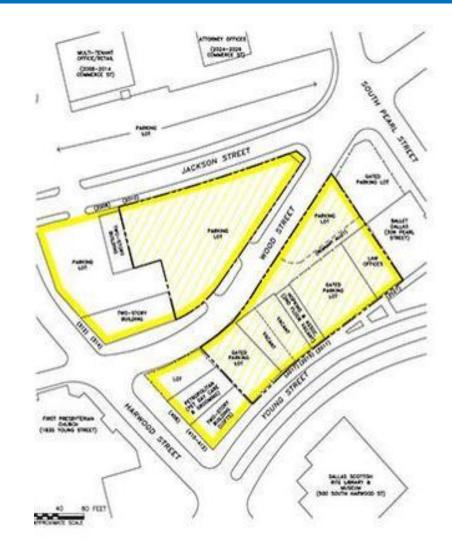

#### Harwood Park

- Much of park site purchased by the Belo Foundation
- □ Next Steps
  - Continue property acquisition
  - Park design
  - Aware of historic preservation issues with Harwood Historic District

### Harwood Park