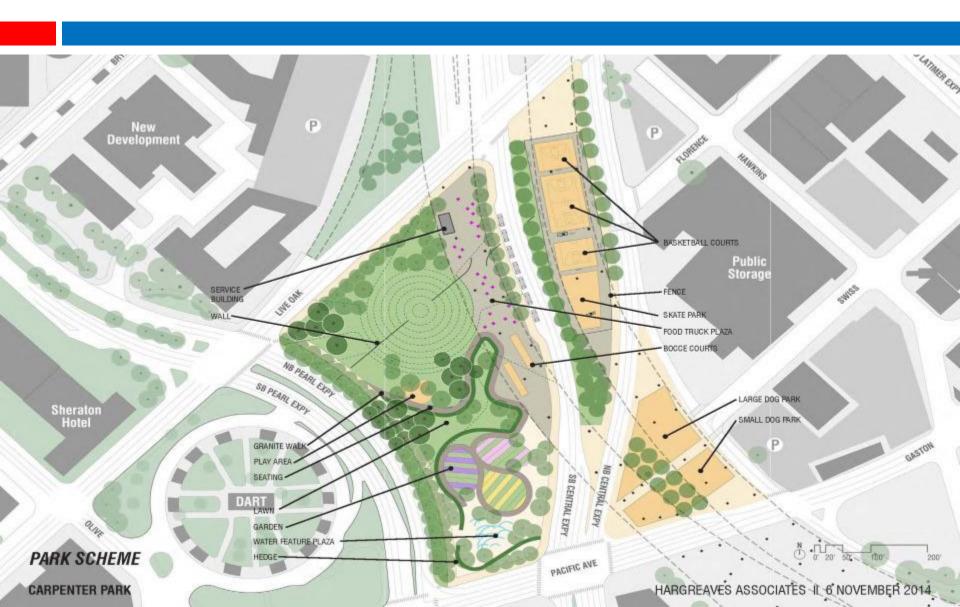

## Carpenter Park: Schematic Design

- Realignment of streets adjacent to Carpenter Park
- Park Board briefed on November 6, 2014 regarding schematic design
  - Schematic design funded privately
  - Reconfiguring of Portal Slice
- Next steps: