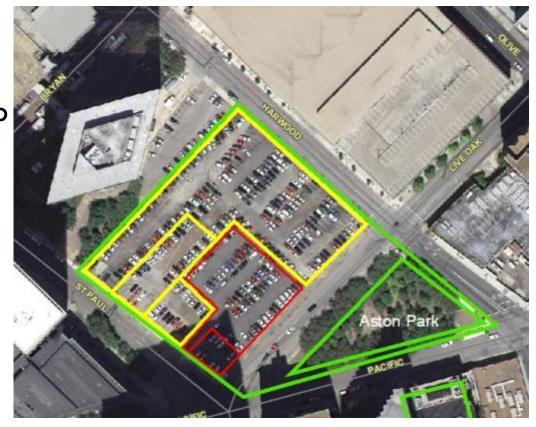

### Pacific Plaza

- Land acquisition
  - Purchased five tracts
  - Three tracts in partnership with Trust for Public Land (yellow)
  - □ 2.2 acres
- Aston Park
  - □ .5 acre
- Live Oak Street
  - .8 acre

### Pacific Plaza

- Status update given toPark Board on May 22,2014 and August 7,2014
  - Park Board expressed no interest in parking garage component for site
  - Adjacent property owner establishing fundraising group