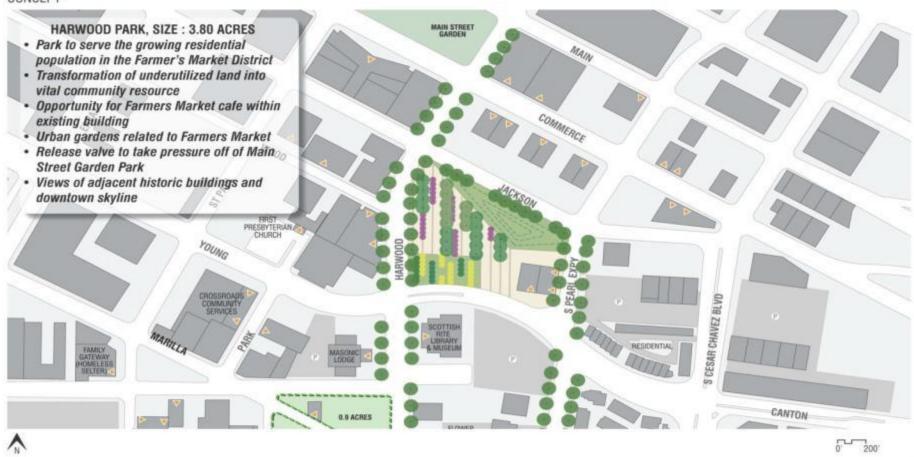

- Adjacent property owner establishing fundraising group





- Realignment of streets adjacent to Carpenter Park
- Park Board briefed on November 6, 2014 regarding schematic design
  - Schematic design funded privately
  - Reconfiguring of Portal Slice
- Next steps:





#### CARPENTER PLAZA & PACIFIC PLAZA - EXISTING CONDITION



#### CARPENTER PLAZA & PACIFIC PLAZA - PROPOSED ROAD ALIGNMENTS



## Carpenter Park: Schematic Design



## Carpenter Park: Public Art







# Carpenter Park: Portal Slice





#### Harwood Park

- Much of park site purchased by the Belo Foundation
- □ Next Steps
  - Continue property acquisition
  - Park design
  - Aware of historic preservation issues with Harwood Historic District





### Harwood Park

#### FARMERS MARKET DISTRICT - HARWOOD PARK CONCEPT



### Harwood Park



### West End Plaza

- Reviewing property appraisal of site
- Key concern of West EndBusiness Association
- Acquisition funding challenges





### West End Plaza



DALLAS DOWNTOWN PARKS MASTER PLAN UPDATE

HARGREAVES ASSOCIATES II 7 FEBRUARY 2013



## City Hall Medians Project

- Part of larger City Hall landscaping project
- Project began March2015
- Replacement of existing landscape with native plants
- Development of 500Ervay project





# City Hall Medians Project-Before





# City Hall Medians Project: During





## City Hall Medians Project: After





# City Hall Medians Project





# City Hall Medians Project