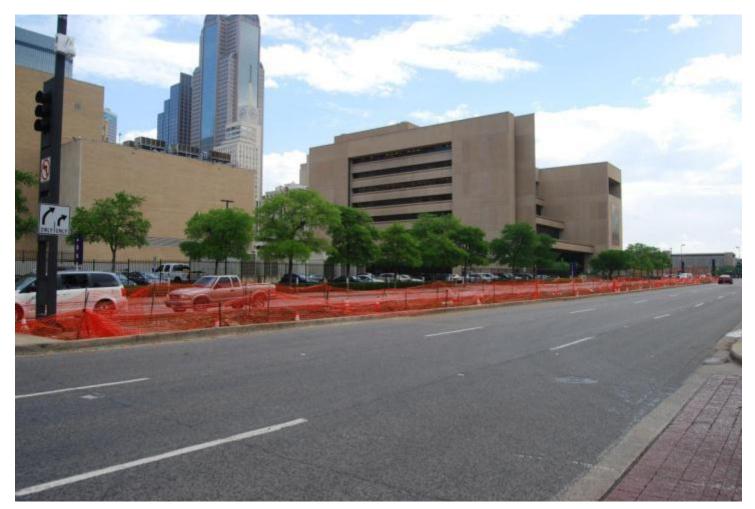

# City Hall Medians Project-Before

## City Hall Medians Project

- Part of larger City Hall landscaping project
- Project began March2015
- Replacement of existing landscape with native plants
- Development of 500Ervay project