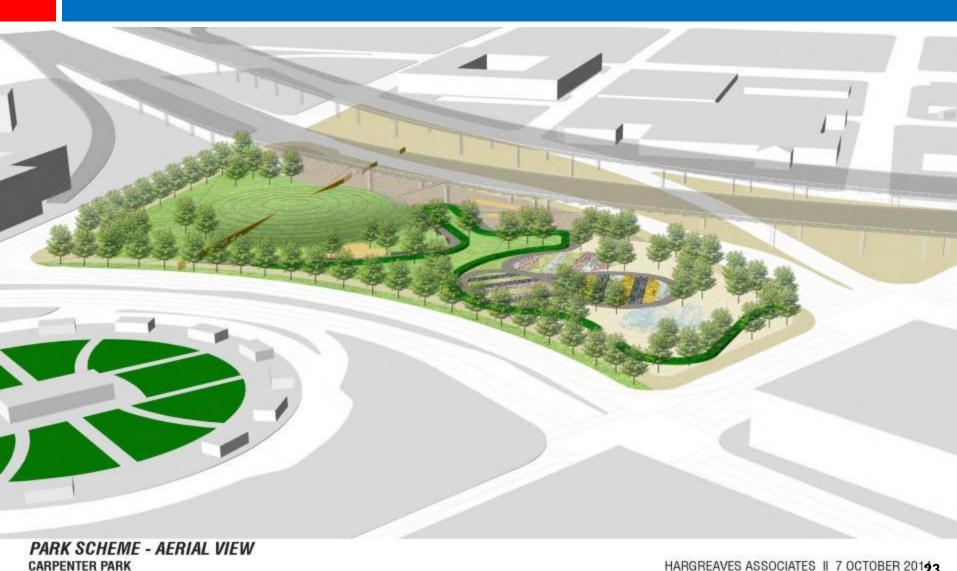

## Carpenter Park: Schematic Design

- Realignment of streets adjacent to Carpenter Park
- Park Board briefed on November 6, 2014 regarding schematic design
  - Schematic design funded privately
  - Reconfiguring of Portal Slice
- Next steps: