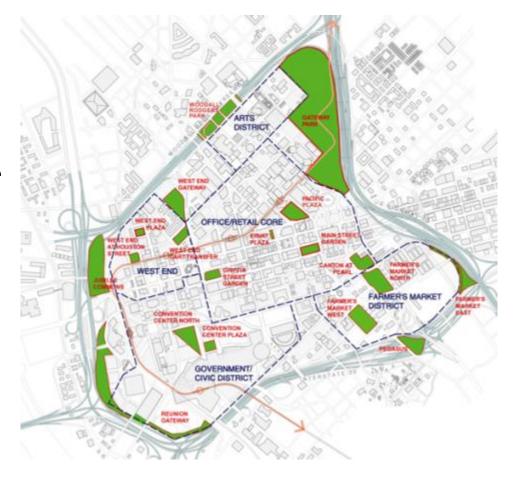

# **Current Downtown Parks**

### Master Plans

- Downtown ParkMaster Plan (2004)
- Downtown ParkMaster Plan Update(2013)
  - Priorities
    - Carpenter Plaza
    - Harwood Park
    - Pacific Plaza
    - West End Plaza

## Downtown Park Master Plan Update

#### CURRENT OPEN SPACE, GREEN SPACES, PARKS, PLAZAS

DALLAS DOWNTOWN PARKS MASTER PLAN UPDATE

HARGREAVES ASSOCIATES

#### CURRENT & PROPOSED GREEN SPACES, PARKS, PLAZAS

DALLAS DOWNTOWN PARKS MASTER PLAN UPDATE

HARGREAVES ASSOCIATES

#### **FUTURE PRIORITY PARKS**

DALLAS DOWNTOWN PARKS MASTER PLAN UPDATE

HARGREAVES ASSOCIATES