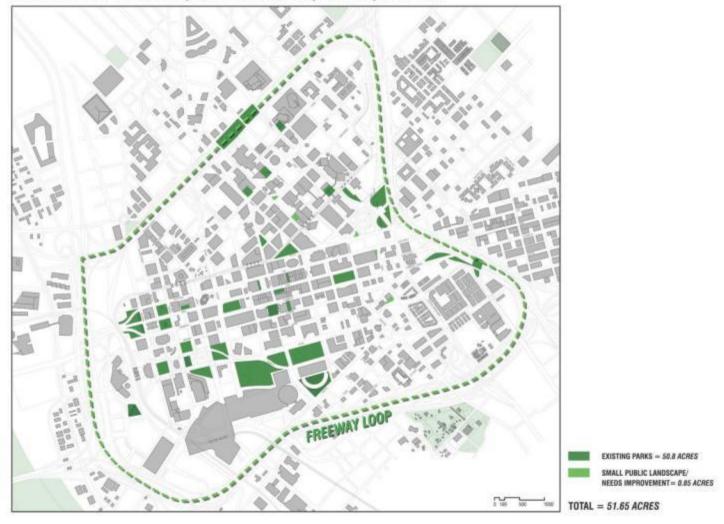

#### CURRENT OPEN SPACE, GREEN SPACES, PARKS, PLAZAS

DALLAS DOWNTOWN PARKS MASTER PLAN UPDATE

HARGREAVES ASSOCIATES