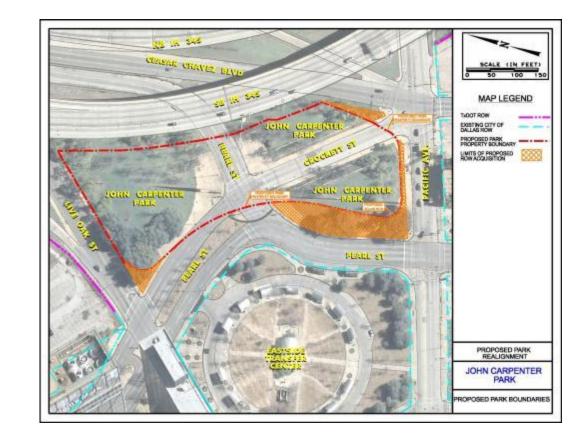

- Realignment of streets adjacent to Carpenter Park
- Park Board briefed on November 6, 2014 regarding schematic design
  - Schematic design funded privately
  - Reconfiguring of Portal Slice
- Next steps:

#### CARPENTER PLAZA & PACIFIC PLAZA - EXISTING CONDITION

#### CARPENTER PLAZA & PACIFIC PLAZA - PROPOSED ROAD ALIGNMENTS