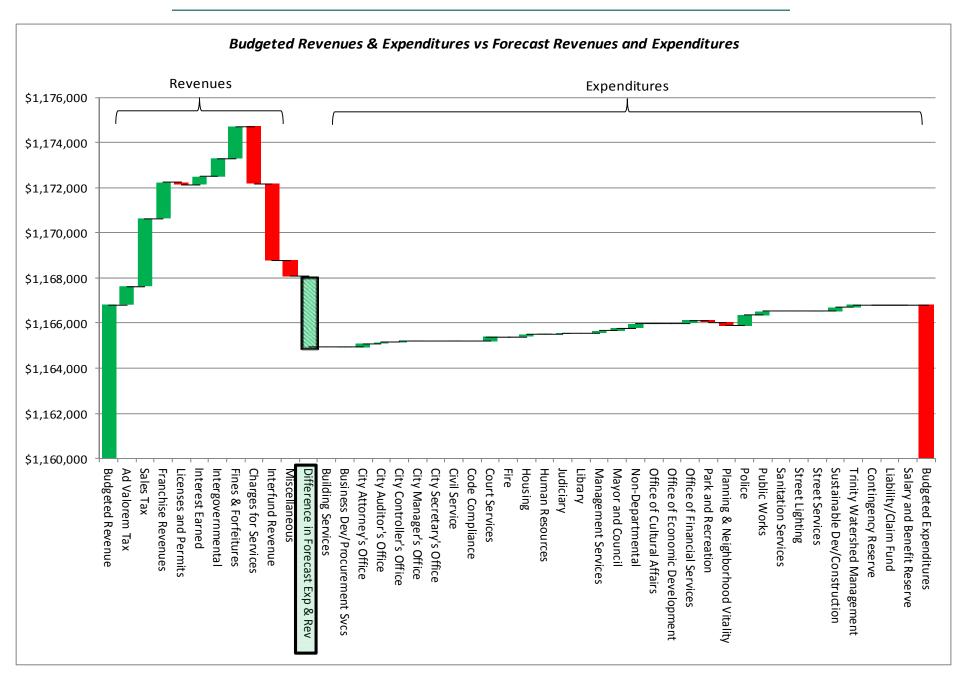

## GENERAL FUND

| <u>ITEM</u>                          | AMENDED BUDGET 1 | YEAR TO DATE | YEAR-END<br>FORECAST | BUDGET VS<br>FORECAST<br>VARIANCE |
|--------------------------------------|------------------|--------------|----------------------|-----------------------------------|
| Revenues                             | \$1,167,401      | \$814,522    | \$1,168,656          | \$1,255                           |
| Expenditures  Net Excess of Revenues | 1,167,401        | 559,377      | 1,165,526<br>        | (1,875)                           |
| Over Expenditures/Transfers          | \$0              | \$255,145    | \$3,130              | \$3,130                           |

## GENERAL FUND REVENUES

|                                    | AMENDED              | REVENUES             | YEAR-END             | BUDGET VS<br>FORECAST |
|------------------------------------|----------------------|----------------------|----------------------|-----------------------|
|                                    | BUDGET <sup>1</sup>  | YEAR TO DATE         | FORECAST             | VARIANCE              |
|                                    |                      |                      |                      |                       |
| TAXES Ad Valorem Tax               | ¢E20 221             | ¢[11 01/             | ¢E21 127             | ¢015                  |
| Sales Tax <sup>2</sup>             | \$520,321<br>268,666 | \$511,814<br>136,627 | \$521,137<br>271,671 | \$815<br>3,005        |
| TOTAL TAXES                        | 788,987              | 648,442              | 792,808              | 3,821                 |
| FRANCHISE REVENUES                 |                      |                      |                      |                       |
| Oncor Electric                     | 50,014               | 26,796               | 51,233               | 1,219                 |
| AT&T                               | 12,064               | 3,213                | 12,119               | 56                    |
| Atmos Energy                       | 12,178               | 3,566                | 11,987               | (191)                 |
| Time Warner Cable                  | 5,768                | 1,467                | 5,795                | 27                    |
| Other                              | 22,336               | 5,470                | 22,832               | 496                   |
| TOTAL FRANCHISE REVENUES           | 102,360              | 40,512               | 103,966              | 1,606                 |
| LICENSES AND PERMITS               | 9,857                | 5,735                | 9,757                | (101)                 |
| INTEREST EARNED <sup>3</sup>       | 591                  | 868                  | 950                  | 360                   |
| INTERGOVERNMENTAL <sup>4</sup>     | 6,638                | 5,864                | 7,432                | 793                   |
| FINES AND FORFEITURES              |                      |                      |                      |                       |
| Municipal Court <sup>5</sup>       | 12,214               | 6,844                | 14,474               | 2,260                 |
| Vehicle Towing & Storage           | 6,978                | 3,430                | 6,972                | (6)                   |
| Parking Fines <sup>6</sup>         | 4,419                | 804                  | 3,586                | (833)                 |
| Red Light Camera Fines             | 7,335                | 0                    | 7,335                | 0                     |
| Public Library                     | 500                  | 211                  | 494                  | (6)                   |
| TOTAL FINES                        | 31,446               | 11,288               | 32,860               | 1,415                 |
| CHARGES FOR SERVICE                |                      |                      |                      |                       |
| Sanitation Service                 | 63,530               | 32,818               | 63,892               | 362                   |
| Parks <sup>7</sup>                 | 9,814                | 4,590                | 10,458               | 644                   |
| Private Disposal Fees <sup>8</sup> | 17,509               | 10,850               | 19,933               | 2,424                 |
| Emergency Ambulance <sup>9</sup>   | 33,626               | 9,165                | 28,544               | (5,082)               |
| Security Alarm                     | 4,510                | 2,208                | 4,450                | (60)                  |
| Street Lighting <sup>10</sup>      | 743                  | 215                  | 648                  | (96)                  |
| Vital Statistics                   | 1,470                | 730                  | 1,510                | 40                    |
| Other                              | 21,754               | 12,085               | 20,992               | (762)                 |
| TOTAL CHARGES                      | 152,954              | 72,661               | 150,425              | (2,529)               |
| INTERFUND REVENUE <sup>11</sup>    | 62,429               | 23,613               | 59,029               | (3,400)               |
| MISCELLANEOUS <sup>12</sup>        | 12,140               | 5,539                | 11,430               | (710)                 |
| TOTAL REVENUES                     | \$1,167,401          | \$814,522            | \$1,168,656          | \$1,255               |

## GENERAL FUND EXPENDITURES

| AS OF March 31, 2015                           |                                |                           |                      |                                   |  |  |
|------------------------------------------------|--------------------------------|---------------------------|----------------------|-----------------------------------|--|--|
| DEPARTMENT                                     | AMENDED<br>BUDGET <sup>1</sup> | EXPENDITURES YEAR TO DATE | YEAR-END<br>FORECAST | BUDGET VS<br>FORECAST<br>VARIANCE |  |  |
| Building Services                              | \$23,896                       | \$13,546                  | \$23,896             | \$0                               |  |  |
| Business Dev/Procurement Svcs                  | 2,855                          | 1,354                     | 2,854                | (1)                               |  |  |
| City Attorney's Office                         | 15,147                         | 7,244                     | 14,995               | (152)                             |  |  |
| City Auditor's Office                          | 2,844                          | 1,268                     | 2,776                | (68)                              |  |  |
| City Controller's Office                       | 5,603                          | 2,154                     | 5,576                | (27)                              |  |  |
| City Manager's Office                          | 1,829                          | 1,152                     | 1,825                | (4)                               |  |  |
| City Secretary's Office                        | 3,614                          | 2,196                     | 3,614                | 0                                 |  |  |
| Civil Service                                  | 2,345                          | 1,028                     | 2,348                | 4                                 |  |  |
| Code Compliance                                | 35,383                         | 17,311                    | 35,383               | 0                                 |  |  |
| Court Services                                 | 20,185                         | 13,507                    | 19,979               | (206)                             |  |  |
| Fire                                           | 228,009                        | 109,342                   | 228,009              | 0                                 |  |  |
| Housing                                        | 11,628                         | 7,769                     | 11,520               | (108)                             |  |  |
| Human Resources                                | 4,638                          | 2,330                     | 4,629                | (10)                              |  |  |
| Judiciary                                      | 3,695                          | 1,436                     | 3,647                | (48)                              |  |  |
| Library                                        | 26,144                         | 11,984                    | 26,144               | 0                                 |  |  |
| Management Services                            | 5,650                          | 4,335                     | 5,540                | (110)                             |  |  |
| Mayor and Council                              | 3,923                          | 1,811                     | 3,821                | (102)                             |  |  |
| Non-Departmental                               | 49,342                         | 9,242                     | 49,140               | (202)                             |  |  |
| Office of Cultural Affairs                     | 17,288                         | 8,547                     | 17,265               | (23)                              |  |  |
| Office of Economic Development                 | 1,577                          | 1,577                     | 1,577                | 0                                 |  |  |
| Office of Financial Services                   | 3,643                          | 1,544                     | 3,519                | (124)                             |  |  |
| Park and Recreation                            | 81,877                         | 44,571                    | 81,959               | 82                                |  |  |
| Planning & Neighborhood Vitality <sup>13</sup> | 2,527                          | 1,203                     | 2,680                | 153                               |  |  |
| Police                                         | 438,060                        | 210,624                   | 437,587              | (473)                             |  |  |
| Public Works                                   | 6,861                          | 6,350                     | 6,699                | (162)                             |  |  |
| Sanitation Services                            | 75,694                         | 33,351                    | 75,694               | 0                                 |  |  |
| Street Lighting                                | 17,923                         | 9,926                     | 17,923               | 0                                 |  |  |
| Street Services                                | 65,914                         | 26,840                    | 65,898               | (16)                              |  |  |
| Sustainable Dev/Construction <sup>14</sup>     | 1,540                          | 1,192                     | 1,380                | (160)                             |  |  |
| Trinity Watershed Management <sup>15</sup>     | 1,351                          | 474                       | 1,233                | (118)                             |  |  |
| RESERVES AND TRANSFERS                         |                                |                           |                      |                                   |  |  |
| Contingency Reserve                            | 450                            | 0                         | 450                  | 0                                 |  |  |
| Liability/Claim Fund                           | 4,170                          | 4,170                     | 4,170                | 0                                 |  |  |
| Salary & Benefit Reserve                       | 1,800                          | 0                         | 1,800                | 0                                 |  |  |
| TOTAL EXPENDITURES                             | \$1,167,401                    | \$559,376                 | \$1,165,526          | (\$1,875)                         |  |  |