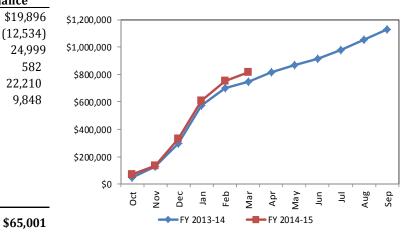

### GENERAL FUND REVENUES

| All SOURCES |            |            |          |  |  |  |
|-------------|------------|------------|----------|--|--|--|
|             | FY 2013-14 | FY 2014-15 | Variance |  |  |  |
| Oct         | \$49,412   | \$69,308   | \$19,896 |  |  |  |
| Nov         | 78,405     | 65,871     | (12,534) |  |  |  |
| Dec         | 169,703    | 194,702    | 24,999   |  |  |  |
| Jan         | 278,416    | 278,998    | 582      |  |  |  |
| Feb         | 122,583    | 144,793    | 22,210   |  |  |  |
| Mar         | 51,002     | 60,850     | 9,848    |  |  |  |
| Apr         | 65,815     |            |          |  |  |  |
| May         | 54,518     |            |          |  |  |  |
| Jun         | 45,290     |            |          |  |  |  |
| Jul         | 60,934     |            |          |  |  |  |
| Aug         | 79,531     |            |          |  |  |  |
| Sep         | 72,532     |            |          |  |  |  |