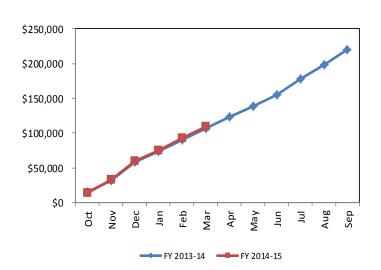

#### **SALES TAX**

|       | FY 2013-14 | FY 2014-15 | Variance |
|-------|------------|------------|----------|
| 0ct   | \$20,062   | \$21,933   | \$1,872  |
| Nov   | 18,853     | 19,220     | 368      |
| Dec   | 26,482     | 29,690     | 3,208    |
| Jan   | 18,272     | 20,009     | 1,737    |
| Feb   | 18,878     | 18,928     | 50       |
| Mar   | 24,697     | 26,847     | 2,150    |
| Apr   | 20,532     |            |          |
| May   | 19,772     |            |          |
| Jun   | 23,682     |            |          |
| Jul   | 20,546     |            |          |
| Aug   | 19,665     |            |          |
| Sep_  | 24,276     |            |          |
| Total | \$255.716  | \$136.627  | \$9.385  |