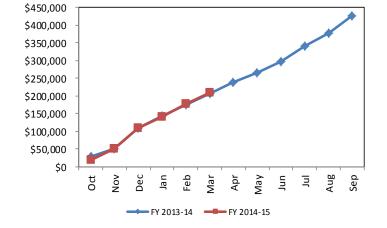

#### **PROPERTY TAX**

\$814,522

**Total** 

\$1,128,141

|       | FY 2013-14 | FY 2014-15 | Variance |
|-------|------------|------------|----------|
| Oct   | \$14,962   | \$16,175   | \$1,213  |
| Nov   | 15,512     | 18,472     | 2,960    |
| Dec   | 142,039    | 160,305    | 18,266   |
| Jan   | 227,269    | 235,891    | 8,622    |
| Feb   | 69,688     | 74,439     | 4,751    |
| Mar   | 5,696      | 6,533      | 837      |
| Apr   | 2,724      |            |          |
| May   | 1,464      |            |          |
| Jun   | 2,032      |            |          |
| Jul   | 523        |            |          |
| Aug   | 654        |            |          |
| Sep_  | 677        |            |          |
| Total | \$483.240  | \$511.814  | \$36.649 |