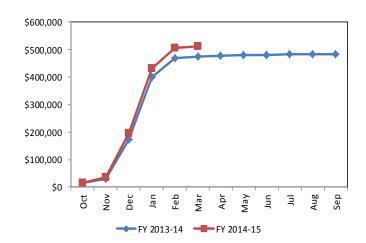

#### **ALL EXPENSES**

|      | FY 2013-14 | FY 2014-15 | Variance |
|------|------------|------------|----------|
| Oct  | \$79,179   | \$83,596   | \$4,417  |
| Nov  | 88,876     | 83,285     | (5,591)  |
| Dec  | 118,448    | 128,938    | 10,490   |
| Jan  | 84,834     | 82,954     | (1,880)  |
| Feb  | 75,046     | 91,324     | 16,278   |
| Mar  | 81,882     | 89,279     | 7,397    |
| Apr  | 78,188     |            |          |
| May  | 89,869     |            |          |
| Jun  | 83,353     |            |          |
| Jul  | 99,016     |            |          |
| Aug  | 98,277     |            |          |
| Sep_ | 140,563    |            |          |
|      |            |            |          |

Total \$1,117,530 \$559,376 \$31,111