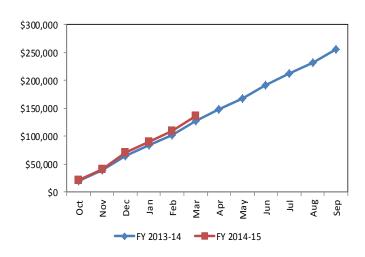

#### **POLICE**

|      | FY 2013-14 | FY 2014-15 | Variance  |
|------|------------|------------|-----------|
| Oct  | \$29,227   | \$19,262   | (\$9,965) |
| Nov  | 21,557     | 31,339     | 9,782     |
| Dec  | 58,095     | 57,789     | (306)     |
| Jan  | 35,212     | 32,898     | (2,314)   |
| Feb  | 31,340     | 36,864     | 5,524     |
| Mar  | 31,152     | 32,472     | 1,320     |
| Apr  | 31,437     |            |           |
| May  | 27,178     |            |           |
| Jun  | 32,164     |            |           |
| Jul  | 42,757     |            |           |
| Aug  | 36,838     |            |           |
| Sep_ | 49,275     |            |           |
|      |            |            |           |

Total \$426,231 \$210,624 \$4,041