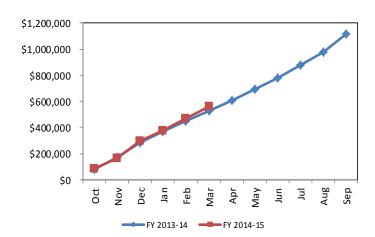

### GENERAL FUND REVENUES

| All SOURCES |            |            |          |  |  |  |
|-------------|------------|------------|----------|--|--|--|
|             | FY 2013-14 | FY 2014-15 | Variance |  |  |  |
| Oct         | \$49,412   | \$69,308   | \$19,896 |  |  |  |
| Nov         | 78,405     | 65,871     | (12,534) |  |  |  |
| Dec         | 169,703    | 194,702    | 24,999   |  |  |  |
| Jan         | 278,416    | 278,998    | 582      |  |  |  |
| Feb         | 122,583    | 144,793    | 22,210   |  |  |  |
| Mar         | 51,002     | 60,850     | 9,848    |  |  |  |
| Apr         | 65,815     |            |          |  |  |  |
| May         | 54,518     |            |          |  |  |  |
| Jun         | 45,290     |            |          |  |  |  |
| Jul         | 60,934     |            |          |  |  |  |
| Aug         | 79,531     |            |          |  |  |  |
| Sep         | 72,532     |            |          |  |  |  |