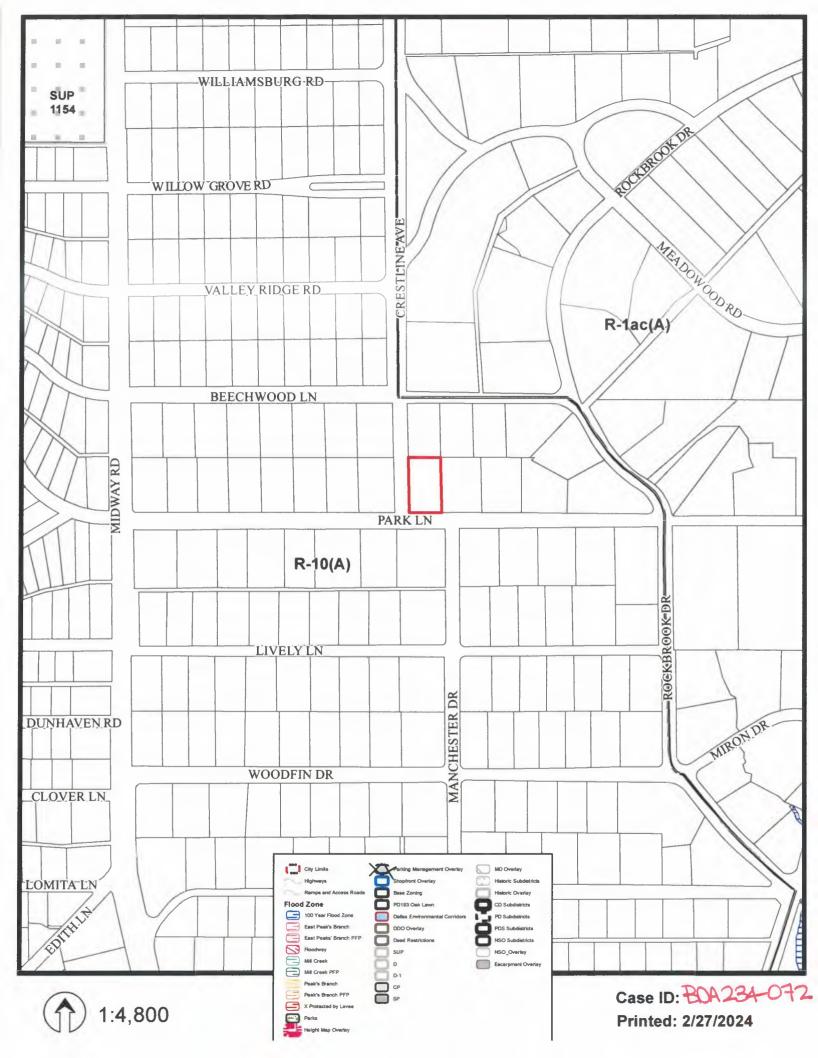

## **Posting of Notification Sign**

Address: 4337 Park Lane

| Appeal Number: BDA <u>234-072</u>                                                                                                                                                                                                                       |
|---------------------------------------------------------------------------------------------------------------------------------------------------------------------------------------------------------------------------------------------------------|
| All required notification signs must be posted on the property within fourteen (14) days after an application has been made, prior to the Board of Adjustment Hearing, and not be removed until the hearing ends.                                       |
| The sign must be posted at a prominent location adjacent to the public street, evenly spaced along each frontage, and easily visible from the street. Failure to properly post the sign(s) may result in either a postponement or denial of the appeal. |
| All required notification signs have been received. One sign is required for each 500 feet or less of frontage, or every tract of five (5) acres or less, with a maximum of five (5) signs required. The cost of each sign is \$10.00.                  |
| Footage of each street frontage: 132.50 - 221.50  Number of acres: 0.7                                                                                                                                                                                  |
| Number of signs received: 2                                                                                                                                                                                                                             |
| Mylkul Shory Signature of applicant or person receiving signs  March 11, 2024  Date                                                                                                                                                                     |
| Signature of applicant or person receiving signs  Date                                                                                                                                                                                                  |