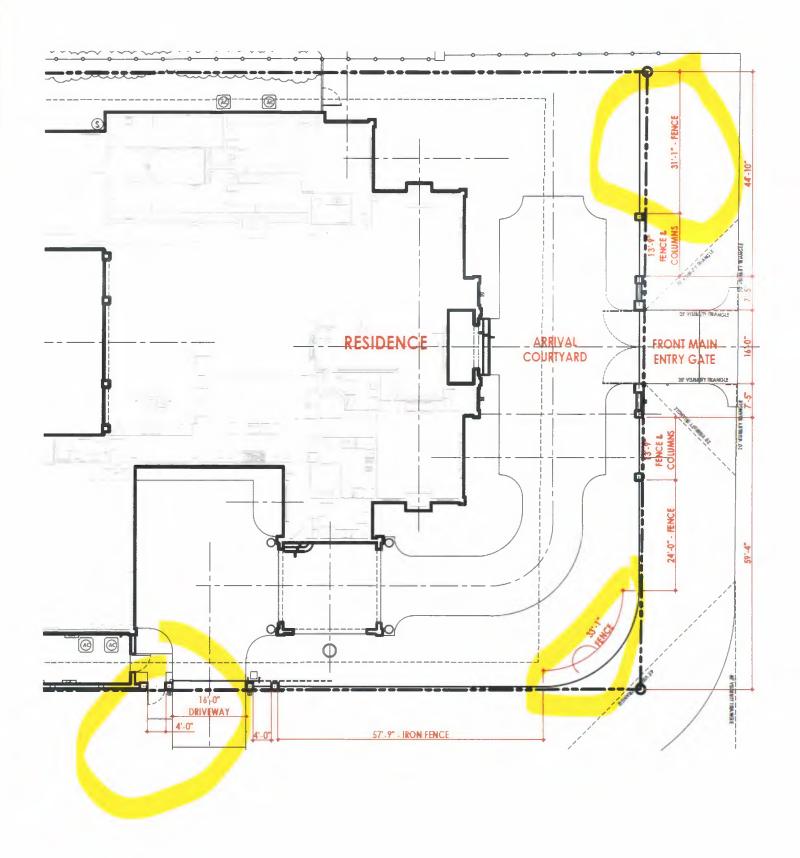

## APPLICATION/APPEAL TO THE BOARD OF ADJUSTMENT Case No.: BDA Data Relative to Subject Property: Date: Location address: 4337 Park Lane \_\_ Zoning District: K-10 BY: Acreage: 0.68 \_\_\_\_\_ Census Tract: 48113020600 Lot No.: 1 Block No.: D/5547 Street Frontage (in Feet): 1) 132.50 2) 221.50 3) To the Honorable Board of Adjustment: Owner of Property (per Warranty Deed): Michael Thomas Scimo & Marsha Dittman Scimo, Trustees of the Scimo Living Trust 214-824-7949 Applicant: Rob Baldwin, Baldwin Associates Telephone: Mailing Address: 3904 Elm Street, Suite B - Dallas, Texas \_Zip Code: 75226 E-mail Address: rob@baldwinplanning.com Represented by: Rob Baldwin, Baldwin Associates 214-824-7949 Telephone: 75226 3904 Elm Street, Suite B - Dallas, Texas Mailing Address: Zip Code: E-mail Address: rob@baldwinplanning.com Affirm that an appeal has been made for a Variance $\underline{\phantom{a}}$ , or Special Exception $\underline{\mathbf{X}}$ , of $\underline{\phantom{a}}$ Special exception of 3' to the fence regulations to allow a 7' fence and gate to be in the required front yard setback on Park Lane and Crestline. Special exception to allow enereachement into the 15' visibility triangle. Application is made to the Board of Adjustment, in accordance with the provisions of the Dallas Development Code, to Grant the described appeal for the following reason: The proposed fence and gate are in keeping with the neighborhood and will not negatively impact surrounding properties. Note to Applicant: If the appeal requested in this application is granted by the Board of Adjustment, a permit must be applied for within 180 days of the date of the final action of the Board, unless the Board specifically grants a longer period. **Affidavit** Rob Baldwin Before me the undersigned on this day personally appeared (Affiant/Applicant's name printed) who on (his/her) oath certifies that the above statements are true and correct to his/her best knowledge and that he/she is the owner/or principal/or-authorized representative of the subject property Respectfully submitted: (Affiant/Applicant's signature)

## **Board of Adjustment Prescreen Checklist**

| Referred By:  Applicant: Michell Str. Ph #: email:  Property Address: 4331 Park In.  Zoning: R-10 Lot: Block! Str. Address: 4331 Park In.  Conservation/Historic District:  Land Use: Is use allowed? Yes  County Plat? Yes No Legal Build Site:  Street frontage: 1.) 135' 2.) 225' 3.) 4.)  Corner lot: Creative Double frontage:  Utilities/Easements/Dedications/Thoroughfare:  Permit: NSTD # 220121074  Required Proposed Required  Front yard setback: 30' MIN. Lot coverage: MIN.  Side yard setback: 4' MIN. Height: MIN.                                                                                                                                                                                                                                                                                                                                                                                                                                                                                                                                                                                                                                                                                                                                                                                                                                                                                                                                                                                                                                                                                                                                                                                                                                                                                                                                                                                                                                                                                                                                                                                      | No  Proposed |
|-------------------------------------------------------------------------------------------------------------------------------------------------------------------------------------------------------------------------------------------------------------------------------------------------------------------------------------------------------------------------------------------------------------------------------------------------------------------------------------------------------------------------------------------------------------------------------------------------------------------------------------------------------------------------------------------------------------------------------------------------------------------------------------------------------------------------------------------------------------------------------------------------------------------------------------------------------------------------------------------------------------------------------------------------------------------------------------------------------------------------------------------------------------------------------------------------------------------------------------------------------------------------------------------------------------------------------------------------------------------------------------------------------------------------------------------------------------------------------------------------------------------------------------------------------------------------------------------------------------------------------------------------------------------------------------------------------------------------------------------------------------------------------------------------------------------------------------------------------------------------------------------------------------------------------------------------------------------------------------------------------------------------------------------------------------------------------------------------------------------------|--------------|
| Property Address: \(\frac{4331}{331}\) Park \(\lambda\).  Zoning: \(\begin{align*} \begin{align*} \lorent{Lot:} & \begin{align*} \begin{align*} \begin{align*} \lorent{Lot:} & \begin{align*} alig | No  Proposed |
| Zoning: R-10  Lot: Block! SFF Additional Conservation/Historic District:  Land Use: Is use allowed? Yes  County Plat? Yes No Legal Build Site:  Street frontage: 1.) 135' 2.) 225' 3.) 4.)  Corner lot: Craffine Double frontage:  Utilities/Easements/Dedications/Thoroughfare:  Permit: NSFF) # 2307/2/074  Required Proposed Required  Front yard setback: 30' MIN. Lot coverage: MIN.                                                                                                                                                                                                                                                                                                                                                                                                                                                                                                                                                                                                                                                                                                                                                                                                                                                                                                                                                                                                                                                                                                                                                                                                                                                                                                                                                                                                                                                                                                                                                                                                                                                                                                                               | No Proposed  |
| Conservation/Historic District:  Land Use:                                                                                                                                                                                                                                                                                                                                                                                                                                                                                                                                                                                                                                                                                                                                                                                                                                                                                                                                                                                                                                                                                                                                                                                                                                                                                                                                                                                                                                                                                                                                                                                                                                                                                                                                                                                                                                                                                                                                                                                                                                                                              | No Proposed  |
| Land Use:                                                                                                                                                                                                                                                                                                                                                                                                                                                                                                                                                                                                                                                                                                                                                                                                                                                                                                                                                                                                                                                                                                                                                                                                                                                                                                                                                                                                                                                                                                                                                                                                                                                                                                                                                                                                                                                                                                                                                                                                                                                                                                               | Proposed     |
| County Plat? Yes No Legal Build Site:  Street frontage: 1.) 135' 2.) 225' 3.) 4.)  Corner lot: Crestine Double frontage:  Utilities/Easements/Dedications/Thoroughfare:  Permit: 1577) # 2267121074  Required Proposed Required  Front yard setback: 30' MIN. Lot coverage: MIN.                                                                                                                                                                                                                                                                                                                                                                                                                                                                                                                                                                                                                                                                                                                                                                                                                                                                                                                                                                                                                                                                                                                                                                                                                                                                                                                                                                                                                                                                                                                                                                                                                                                                                                                                                                                                                                        | Proposed     |
| Street frontage: 1.) 135' 2.) 225' 3.) 4.)  Corner lot: Crestline Double frontage:                                                                                                                                                                                                                                                                                                                                                                                                                                                                                                                                                                                                                                                                                                                                                                                                                                                                                                                                                                                                                                                                                                                                                                                                                                                                                                                                                                                                                                                                                                                                                                                                                                                                                                                                                                                                                                                                                                                                                                                                                                      | Proposed     |
| Corner lot: Creatine Double frontage:  Utilities/Easements/Dedications/Thoroughfare:  Permit: NST/ # 2267/2/074  Required Proposed Required  Front yard setback: 30 MIN. Lot coverage: MIN.                                                                                                                                                                                                                                                                                                                                                                                                                                                                                                                                                                                                                                                                                                                                                                                                                                                                                                                                                                                                                                                                                                                                                                                                                                                                                                                                                                                                                                                                                                                                                                                                                                                                                                                                                                                                                                                                                                                             | Proposed     |
| Utilities/Easements/Dedications/Thoroughfare:  Permit:     Aso   Aso   Aso   Aso                                                                                                                                                                                                                                                                                                                                                                                                                                                                                                                                                                                                                                                                                                                                                                                                                                                                                                                                                                                                                                                                                                                                                                                                                                                                                                                                                                                                                                                                                                                                                                                                                                                                                                                                                                                                                                                                                                                                                                                                                                        | Proposed     |
| Permit: NST) # 2207/2/074  Required Proposed Required  Front yard setback: 30 MIN. Lot coverage: MIN.                                                                                                                                                                                                                                                                                                                                                                                                                                                                                                                                                                                                                                                                                                                                                                                                                                                                                                                                                                                                                                                                                                                                                                                                                                                                                                                                                                                                                                                                                                                                                                                                                                                                                                                                                                                                                                                                                                                                                                                                                   | Proposed     |
| Required       Proposed       Required         Front yard setback:       30' MIN.       Lot coverage:MIN.                                                                                                                                                                                                                                                                                                                                                                                                                                                                                                                                                                                                                                                                                                                                                                                                                                                                                                                                                                                                                                                                                                                                                                                                                                                                                                                                                                                                                                                                                                                                                                                                                                                                                                                                                                                                                                                                                                                                                                                                               |              |
| Front yard setback: 30' MIN. Lot coverage: MIN.                                                                                                                                                                                                                                                                                                                                                                                                                                                                                                                                                                                                                                                                                                                                                                                                                                                                                                                                                                                                                                                                                                                                                                                                                                                                                                                                                                                                                                                                                                                                                                                                                                                                                                                                                                                                                                                                                                                                                                                                                                                                         |              |
|                                                                                                                                                                                                                                                                                                                                                                                                                                                                                                                                                                                                                                                                                                                                                                                                                                                                                                                                                                                                                                                                                                                                                                                                                                                                                                                                                                                                                                                                                                                                                                                                                                                                                                                                                                                                                                                                                                                                                                                                                                                                                                                         |              |
| Side yard setback: MIN Height: MIN.                                                                                                                                                                                                                                                                                                                                                                                                                                                                                                                                                                                                                                                                                                                                                                                                                                                                                                                                                                                                                                                                                                                                                                                                                                                                                                                                                                                                                                                                                                                                                                                                                                                                                                                                                                                                                                                                                                                                                                                                                                                                                     |              |
|                                                                                                                                                                                                                                                                                                                                                                                                                                                                                                                                                                                                                                                                                                                                                                                                                                                                                                                                                                                                                                                                                                                                                                                                                                                                                                                                                                                                                                                                                                                                                                                                                                                                                                                                                                                                                                                                                                                                                                                                                                                                                                                         |              |
| Rear yard setback: Lot size: MIN. Lot size: MIN.                                                                                                                                                                                                                                                                                                                                                                                                                                                                                                                                                                                                                                                                                                                                                                                                                                                                                                                                                                                                                                                                                                                                                                                                                                                                                                                                                                                                                                                                                                                                                                                                                                                                                                                                                                                                                                                                                                                                                                                                                                                                        |              |
| Parking: MIN.                                                                                                                                                                                                                                                                                                                                                                                                                                                                                                                                                                                                                                                                                                                                                                                                                                                                                                                                                                                                                                                                                                                                                                                                                                                                                                                                                                                                                                                                                                                                                                                                                                                                                                                                                                                                                                                                                                                                                                                                                                                                                                           |              |
| Accessory/Additional dwelling                                                                                                                                                                                                                                                                                                                                                                                                                                                                                                                                                                                                                                                                                                                                                                                                                                                                                                                                                                                                                                                                                                                                                                                                                                                                                                                                                                                                                                                                                                                                                                                                                                                                                                                                                                                                                                                                                                                                                                                                                                                                                           |              |
| Required Proposed Required                                                                                                                                                                                                                                                                                                                                                                                                                                                                                                                                                                                                                                                                                                                                                                                                                                                                                                                                                                                                                                                                                                                                                                                                                                                                                                                                                                                                                                                                                                                                                                                                                                                                                                                                                                                                                                                                                                                                                                                                                                                                                              | Proposed     |
| Side yard setback: MIN. Sq ft.: MIN.                                                                                                                                                                                                                                                                                                                                                                                                                                                                                                                                                                                                                                                                                                                                                                                                                                                                                                                                                                                                                                                                                                                                                                                                                                                                                                                                                                                                                                                                                                                                                                                                                                                                                                                                                                                                                                                                                                                                                                                                                                                                                    |              |
| Rear yard setback: MIN. Height: MIN.                                                                                                                                                                                                                                                                                                                                                                                                                                                                                                                                                                                                                                                                                                                                                                                                                                                                                                                                                                                                                                                                                                                                                                                                                                                                                                                                                                                                                                                                                                                                                                                                                                                                                                                                                                                                                                                                                                                                                                                                                                                                                    |              |
| Notes:<br>SE of 3' to fince height 4 VISIbility 4-45- Fam                                                                                                                                                                                                                                                                                                                                                                                                                                                                                                                                                                                                                                                                                                                                                                                                                                                                                                                                                                                                                                                                                                                                                                                                                                                                                                                                                                                                                                                                                                                                                                                                                                                                                                                                                                                                                                                                                                                                                                                                                                                               |              |