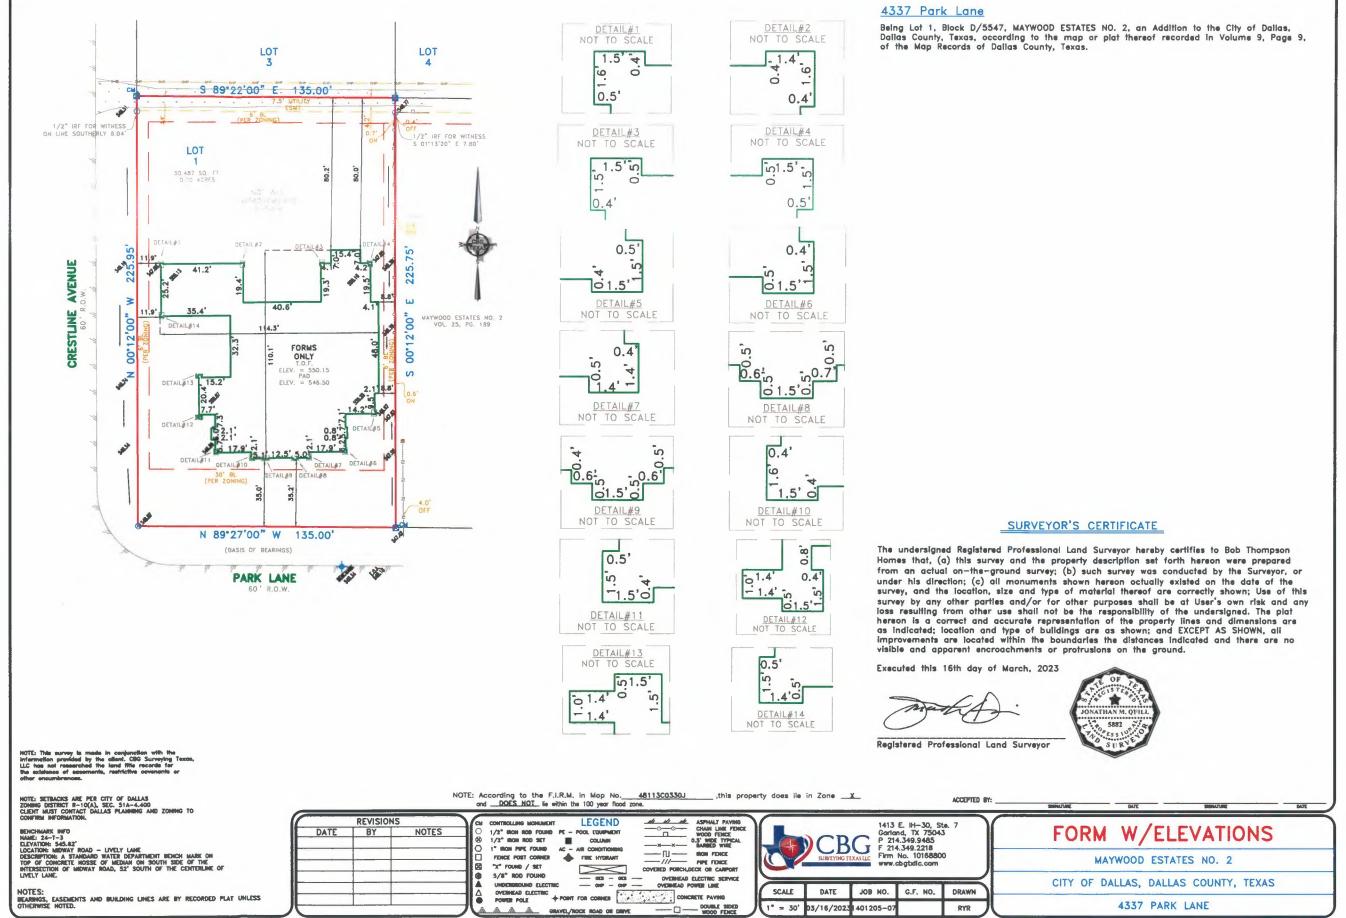

## APPLICATION/APPEAL TO THE BOARD OF ADJUSTMENT Case No.: BDA Data Relative to Subject Property: Date: Location address: 4337 Park Lane \_\_ Zoning District: K-10 BY: Acreage: 0.68 \_\_\_\_\_ Census Tract: 48113020600 Lot No.: 1 Block No.: D/5547 Street Frontage (in Feet): 1) 132.50 2) 221.50 3) To the Honorable Board of Adjustment: Owner of Property (per Warranty Deed): Michael Thomas Scimo & Marsha Dittman Scimo, Trustees of the Scimo Living Trust 214-824-7949 Applicant: Rob Baldwin, Baldwin Associates Telephone: Mailing Address: 3904 Elm Street, Suite B - Dallas, Texas \_Zip Code: 75226 E-mail Address: rob@baldwinplanning.com Represented by: Rob Baldwin, Baldwin Associates 214-824-7949 Telephone: 75226 3904 Elm Street, Suite B - Dallas, Texas Mailing Address: Zip Code: E-mail Address: rob@baldwinplanning.com Affirm that an appeal has been made for a Variance $\underline{\phantom{a}}$ , or Special Exception $\underline{\mathbf{X}}$ , of $\underline{\phantom{a}}$ Special exception of 3' to the fence regulations to allow a 7' fence and gate to be in the required front yard setback on Park Lane and Crestline. Special exception to allow enereachement into the 15' visibility triangle. Application is made to the Board of Adjustment, in accordance with the provisions of the Dallas Development Code, to Grant the described appeal for the following reason: The proposed fence and gate are in keeping with the neighborhood and will not negatively impact surrounding properties. Note to Applicant: If the appeal requested in this application is granted by the Board of Adjustment, a permit must be applied for within 180 days of the date of the final action of the Board, unless the Board specifically grants a longer period. **Affidavit** Rob Baldwin Before me the undersigned on this day personally appeared (Affiant/Applicant's name printed) who on (his/her) oath certifies that the above statements are true and correct to his/her best knowledge and that he/she is the owner/or principal/or-authorized representative of the subject property Respectfully submitted: (Affiant/Applicant's signature)

## **Board of Adjustment Prescreen Checklist**

| Referred By:  Applicant: Michell Str. Ph #: email:  Property Address: 4331 Park In.  Zoning: R-10 Lot: Block! Str. Address: 4331 Park In.  Conservation/Historic District:  Land Use: Is use allowed? Yes  County Plat? Yes No Legal Build Site:  Street frontage: 1.) 135' 2.) 225' 3.) 4.)  Corner lot: Creative Double frontage:  Utilities/Easements/Dedications/Thoroughfare:  Permit: NSTD # 220121074  Required Proposed Required  Front yard setback: 30' MIN. Lot coverage: MIN.  Side yard setback: 4' MIN. Height: MIN.                                                                                                                                                                                                                                                                                                                                                                                                                                                                                                                                                                                                                                                                                                                                                                                                                                                                                                                                                                                                                                                                                                                                                                                                                                                                                                                                                                                                                                                                                                                                                                                      | No  Proposed |
|-------------------------------------------------------------------------------------------------------------------------------------------------------------------------------------------------------------------------------------------------------------------------------------------------------------------------------------------------------------------------------------------------------------------------------------------------------------------------------------------------------------------------------------------------------------------------------------------------------------------------------------------------------------------------------------------------------------------------------------------------------------------------------------------------------------------------------------------------------------------------------------------------------------------------------------------------------------------------------------------------------------------------------------------------------------------------------------------------------------------------------------------------------------------------------------------------------------------------------------------------------------------------------------------------------------------------------------------------------------------------------------------------------------------------------------------------------------------------------------------------------------------------------------------------------------------------------------------------------------------------------------------------------------------------------------------------------------------------------------------------------------------------------------------------------------------------------------------------------------------------------------------------------------------------------------------------------------------------------------------------------------------------------------------------------------------------------------------------------------------------|--------------|
| Property Address: \(\frac{4331}{331}\) Park \(\lambda\).  Zoning: \(\begin{align*} \begin{align*} \lorent{Lot:} & \begin{align*} \begin{align*} \begin{align*} \lorent{Lot:} & \begin{align*} alig | No  Proposed |
| Zoning: R-10  Lot: Block! SFF Additional Conservation/Historic District:  Land Use: Is use allowed? Yes  County Plat? Yes No Legal Build Site:  Street frontage: 1.) 135' 2.) 225' 3.) 4.)  Corner lot: Craffine Double frontage:  Utilities/Easements/Dedications/Thoroughfare:  Permit: NSFF) # 2307/2/074  Required Proposed Required  Front yard setback: 30' MIN. Lot coverage: MIN.                                                                                                                                                                                                                                                                                                                                                                                                                                                                                                                                                                                                                                                                                                                                                                                                                                                                                                                                                                                                                                                                                                                                                                                                                                                                                                                                                                                                                                                                                                                                                                                                                                                                                                                               | No Proposed  |
| Conservation/Historic District:  Land Use:                                                                                                                                                                                                                                                                                                                                                                                                                                                                                                                                                                                                                                                                                                                                                                                                                                                                                                                                                                                                                                                                                                                                                                                                                                                                                                                                                                                                                                                                                                                                                                                                                                                                                                                                                                                                                                                                                                                                                                                                                                                                              | No Proposed  |
| Land Use:                                                                                                                                                                                                                                                                                                                                                                                                                                                                                                                                                                                                                                                                                                                                                                                                                                                                                                                                                                                                                                                                                                                                                                                                                                                                                                                                                                                                                                                                                                                                                                                                                                                                                                                                                                                                                                                                                                                                                                                                                                                                                                               | Proposed     |
| County Plat? Yes No Legal Build Site:  Street frontage: 1.) 135' 2.) 225' 3.) 4.)  Corner lot: Crestine Double frontage:  Utilities/Easements/Dedications/Thoroughfare:  Permit: 1577) # 2267121074  Required Proposed Required  Front yard setback: 30' MIN. Lot coverage: MIN.                                                                                                                                                                                                                                                                                                                                                                                                                                                                                                                                                                                                                                                                                                                                                                                                                                                                                                                                                                                                                                                                                                                                                                                                                                                                                                                                                                                                                                                                                                                                                                                                                                                                                                                                                                                                                                        | Proposed     |
| Street frontage: 1.) 135' 2.) 225' 3.) 4.)  Corner lot: Crestline Double frontage:                                                                                                                                                                                                                                                                                                                                                                                                                                                                                                                                                                                                                                                                                                                                                                                                                                                                                                                                                                                                                                                                                                                                                                                                                                                                                                                                                                                                                                                                                                                                                                                                                                                                                                                                                                                                                                                                                                                                                                                                                                      | Proposed     |
| Corner lot: Creatine Double frontage:  Utilities/Easements/Dedications/Thoroughfare:  Permit: NST/ # 2267/2/074  Required Proposed Required  Front yard setback: 30 MIN. Lot coverage: MIN.                                                                                                                                                                                                                                                                                                                                                                                                                                                                                                                                                                                                                                                                                                                                                                                                                                                                                                                                                                                                                                                                                                                                                                                                                                                                                                                                                                                                                                                                                                                                                                                                                                                                                                                                                                                                                                                                                                                             | Proposed     |
| Utilities/Easements/Dedications/Thoroughfare:  Permit:     Aso   Aso   Aso   Aso                                                                                                                                                                                                                                                                                                                                                                                                                                                                                                                                                                                                                                                                                                                                                                                                                                                                                                                                                                                                                                                                                                                                                                                                                                                                                                                                                                                                                                                                                                                                                                                                                                                                                                                                                                                                                                                                                                                                                                                                                                        | Proposed     |
| Permit: NST) # 2207/2/074  Required Proposed Required  Front yard setback: 30 MIN. Lot coverage: MIN.                                                                                                                                                                                                                                                                                                                                                                                                                                                                                                                                                                                                                                                                                                                                                                                                                                                                                                                                                                                                                                                                                                                                                                                                                                                                                                                                                                                                                                                                                                                                                                                                                                                                                                                                                                                                                                                                                                                                                                                                                   | Proposed     |
| Required       Proposed       Required         Front yard setback:       30' MIN.       Lot coverage:MIN.                                                                                                                                                                                                                                                                                                                                                                                                                                                                                                                                                                                                                                                                                                                                                                                                                                                                                                                                                                                                                                                                                                                                                                                                                                                                                                                                                                                                                                                                                                                                                                                                                                                                                                                                                                                                                                                                                                                                                                                                               |              |
| Front yard setback: 30' MIN. Lot coverage: MIN.                                                                                                                                                                                                                                                                                                                                                                                                                                                                                                                                                                                                                                                                                                                                                                                                                                                                                                                                                                                                                                                                                                                                                                                                                                                                                                                                                                                                                                                                                                                                                                                                                                                                                                                                                                                                                                                                                                                                                                                                                                                                         |              |
|                                                                                                                                                                                                                                                                                                                                                                                                                                                                                                                                                                                                                                                                                                                                                                                                                                                                                                                                                                                                                                                                                                                                                                                                                                                                                                                                                                                                                                                                                                                                                                                                                                                                                                                                                                                                                                                                                                                                                                                                                                                                                                                         |              |
| Side yard setback: MIN Height: MIN.                                                                                                                                                                                                                                                                                                                                                                                                                                                                                                                                                                                                                                                                                                                                                                                                                                                                                                                                                                                                                                                                                                                                                                                                                                                                                                                                                                                                                                                                                                                                                                                                                                                                                                                                                                                                                                                                                                                                                                                                                                                                                     |              |
|                                                                                                                                                                                                                                                                                                                                                                                                                                                                                                                                                                                                                                                                                                                                                                                                                                                                                                                                                                                                                                                                                                                                                                                                                                                                                                                                                                                                                                                                                                                                                                                                                                                                                                                                                                                                                                                                                                                                                                                                                                                                                                                         |              |
| Rear yard setback: Lot size: MIN. Lot size: MIN.                                                                                                                                                                                                                                                                                                                                                                                                                                                                                                                                                                                                                                                                                                                                                                                                                                                                                                                                                                                                                                                                                                                                                                                                                                                                                                                                                                                                                                                                                                                                                                                                                                                                                                                                                                                                                                                                                                                                                                                                                                                                        |              |
| Parking: MIN.                                                                                                                                                                                                                                                                                                                                                                                                                                                                                                                                                                                                                                                                                                                                                                                                                                                                                                                                                                                                                                                                                                                                                                                                                                                                                                                                                                                                                                                                                                                                                                                                                                                                                                                                                                                                                                                                                                                                                                                                                                                                                                           |              |
| Accessory/Additional dwelling                                                                                                                                                                                                                                                                                                                                                                                                                                                                                                                                                                                                                                                                                                                                                                                                                                                                                                                                                                                                                                                                                                                                                                                                                                                                                                                                                                                                                                                                                                                                                                                                                                                                                                                                                                                                                                                                                                                                                                                                                                                                                           |              |
| Required Proposed Required                                                                                                                                                                                                                                                                                                                                                                                                                                                                                                                                                                                                                                                                                                                                                                                                                                                                                                                                                                                                                                                                                                                                                                                                                                                                                                                                                                                                                                                                                                                                                                                                                                                                                                                                                                                                                                                                                                                                                                                                                                                                                              | Proposed     |
| Side yard setback: MIN. Sq ft.: MIN.                                                                                                                                                                                                                                                                                                                                                                                                                                                                                                                                                                                                                                                                                                                                                                                                                                                                                                                                                                                                                                                                                                                                                                                                                                                                                                                                                                                                                                                                                                                                                                                                                                                                                                                                                                                                                                                                                                                                                                                                                                                                                    |              |
| Rear yard setback: MIN. Height: MIN.                                                                                                                                                                                                                                                                                                                                                                                                                                                                                                                                                                                                                                                                                                                                                                                                                                                                                                                                                                                                                                                                                                                                                                                                                                                                                                                                                                                                                                                                                                                                                                                                                                                                                                                                                                                                                                                                                                                                                                                                                                                                                    |              |
| Notes:<br>SE of 3' to fince height 4 VISIbility 4-45- Fam                                                                                                                                                                                                                                                                                                                                                                                                                                                                                                                                                                                                                                                                                                                                                                                                                                                                                                                                                                                                                                                                                                                                                                                                                                                                                                                                                                                                                                                                                                                                                                                                                                                                                                                                                                                                                                                                                                                                                                                                                                                               |              |